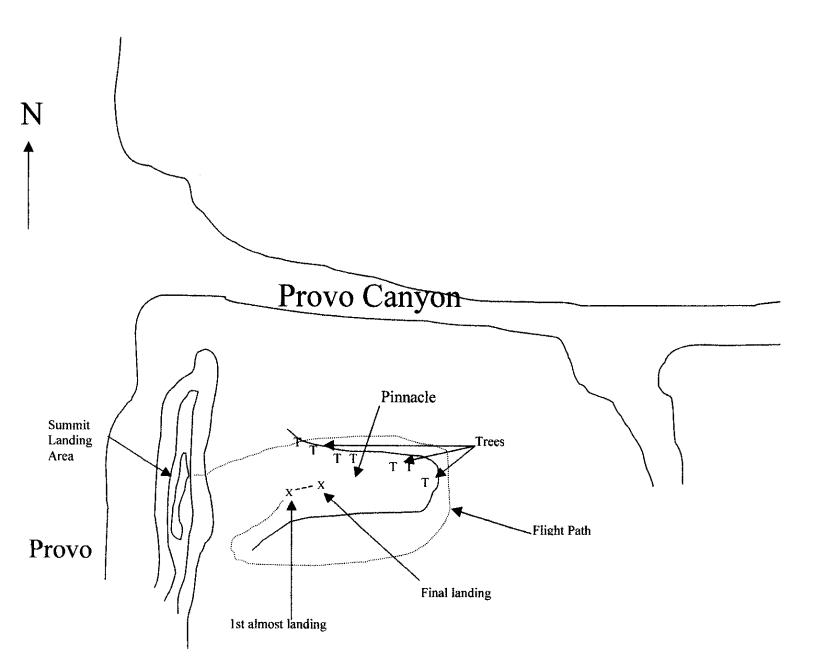

opter, a small triangular tear in the skin. It was in line with the drive shaft and immediately above the end of the exhaust pipe. There appeared to be no other structural damage. The tailrotor could be spun freely. There was no damage to the blades or any other part of the tail rotor assembly. There was no indication of damage to the gearbox or to its attachment points. Both the upper and lower vertical fins showed no damage. The imprint of the fuselage in the snow indicated that the aircraft descended perfectly vertical, with no drift.

With help from Matt Higginbotham, the rescue pilot, we dug beneath the forward part of the skids with snow shovels, to make the helicopter perfectly level for extraction. At this time we took the pictures that are attached.

<u>Ca</u> 11...

Claus Hauer