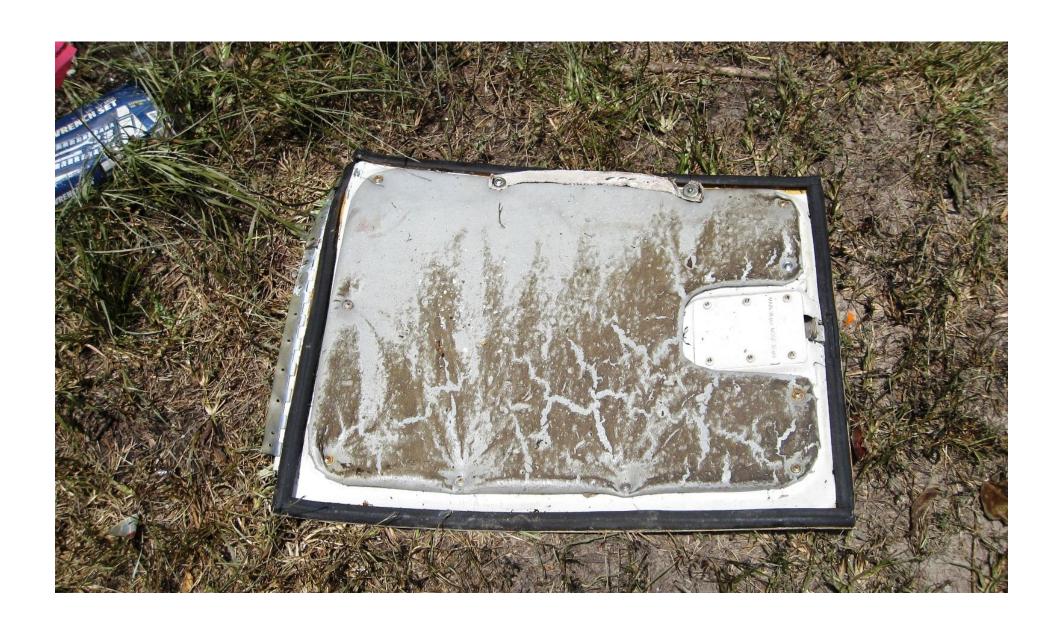

**Photo 6 - Cockpit and Instrument Panel** 

**Photo 7 - Forward Baggage Compartment Door** 

**Photo 8 - Forward Baggage Compartment Door Latch** 

**Photo 9 - Forward Baggage Compartment Door Latch and Key-Lock (External)** 