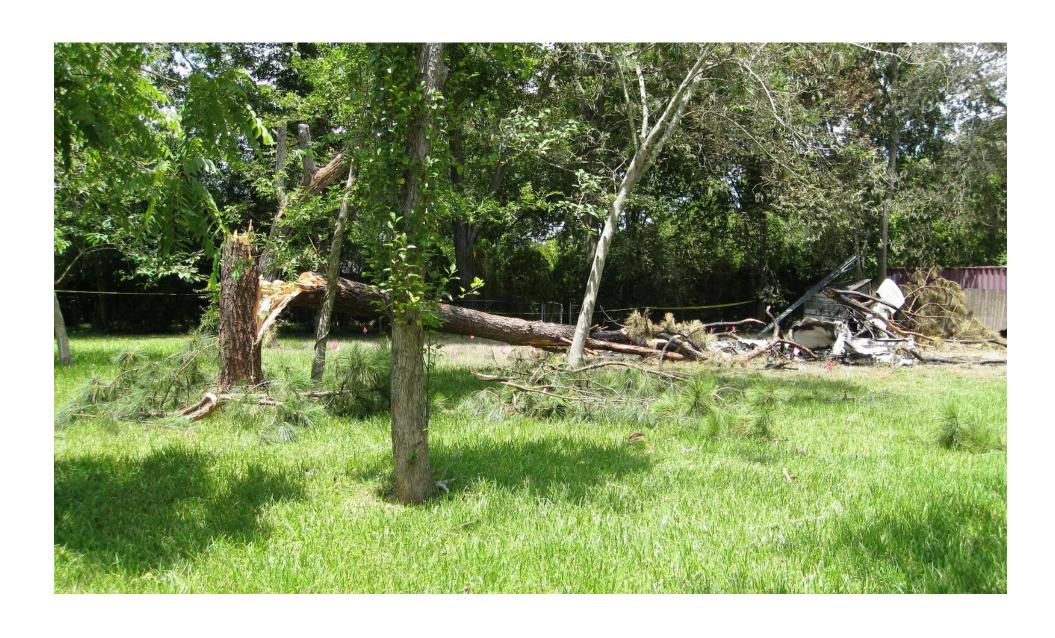

**Photo 1 – Accident Site Overview** 

**Photo 2 - Main Wreckage Overview** 

**Photo 3 - Main Wreckage Overview** 

**Photo 4 - Main Wreckage Overview** 

Photo 5 - Engine, Propeller, Forward Fuselage, and Main Cabin Door