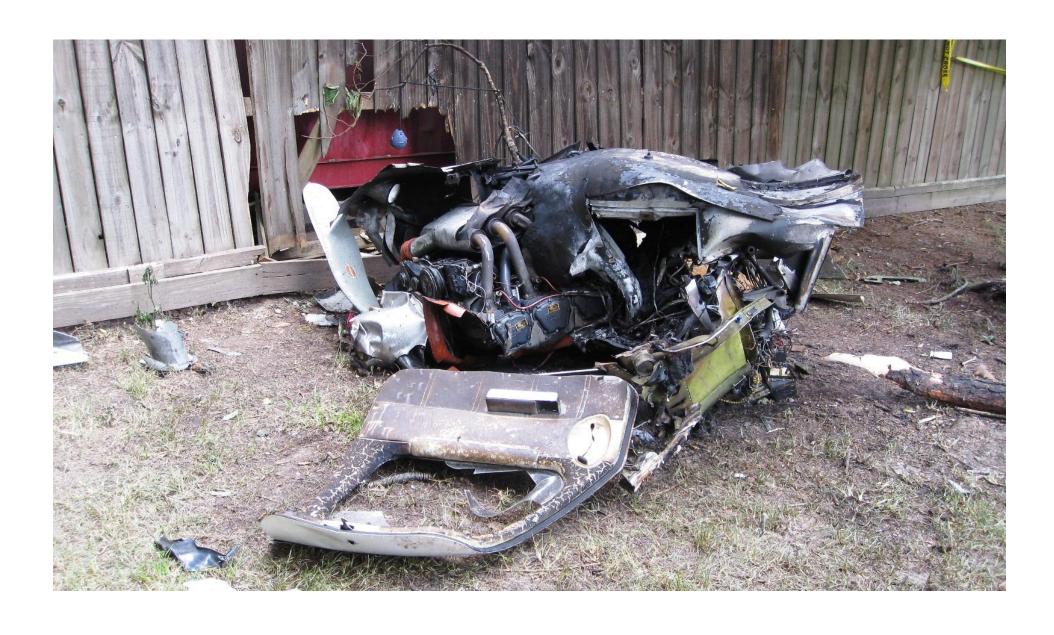

**Photo 1 – Accident Site Overview** 

**Photo 2 - Main Wreckage Overview** 

**Photo 3 - Main Wreckage Overview** 

**Photo 4 - Main Wreckage Overview** 

Photo 5 - Engine, Propeller, Forward Fuselage, and Main Cabin Door