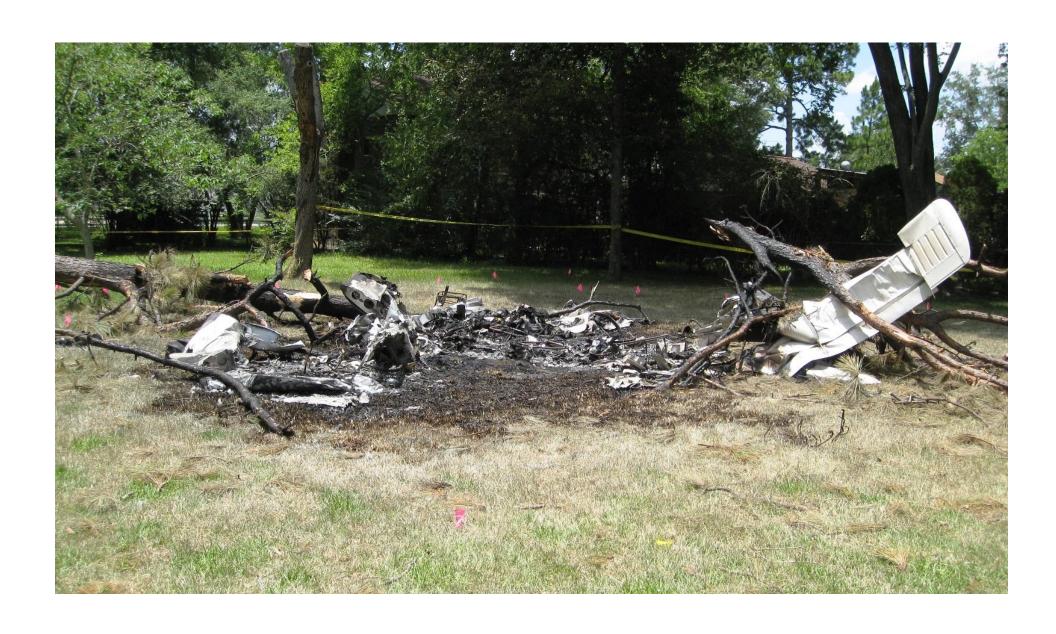

**Photo 1 – Accident Site Overview** 

**Photo 2 - Main Wreckage Overview** 

**Photo 3 - Main Wreckage Overview** 

**Photo 4 - Main Wreckage Overview** 

Photo 5 - Engine, Propeller, Forward Fuselage, and Main Cabin Door