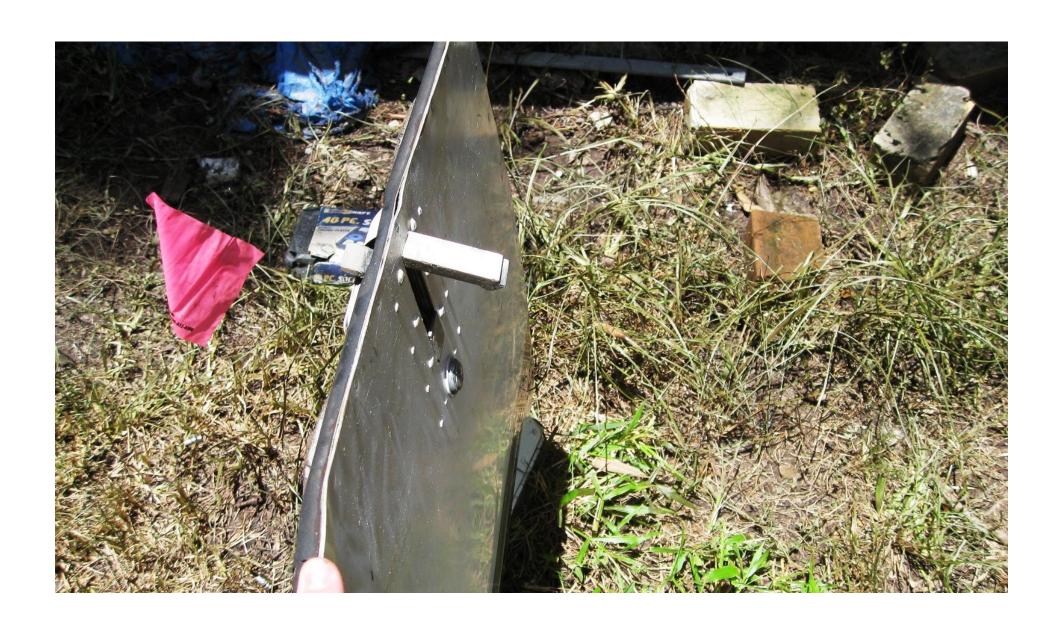

**Photo 10 - Forward Baggage Compartment Door Latch and Key-Lock Assembly (Internal)** 

**Photo 11 - Forward Baggage Door Frame Latch Catch/Receptacle** 

**Photo 12 - Engine and Propeller**