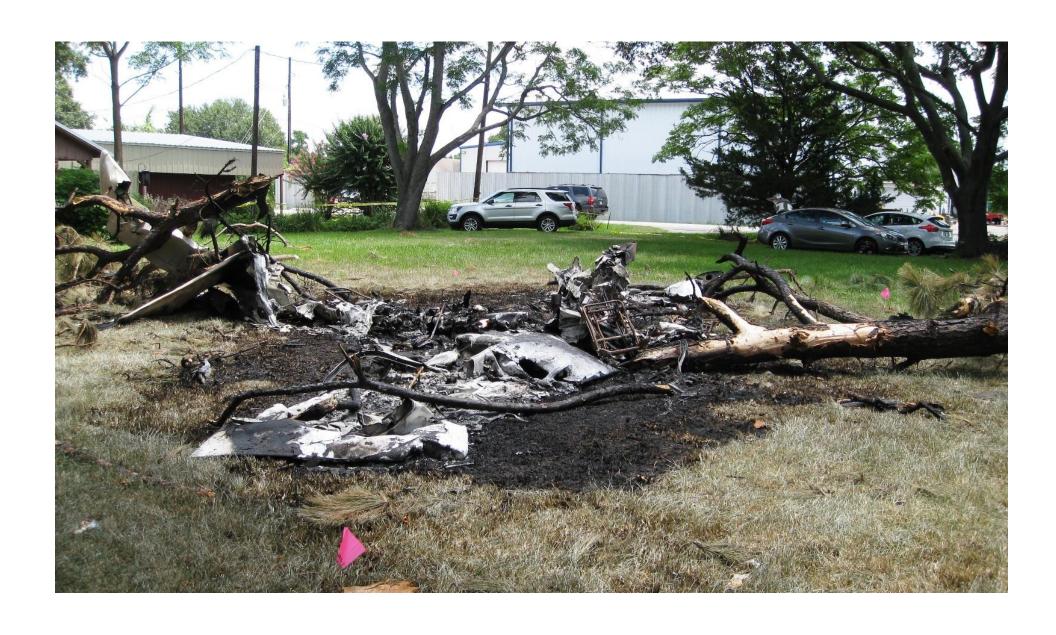

**Photo 1 – Accident Site Overview** 

**Photo 2 - Main Wreckage Overview** 

**Photo 3 - Main Wreckage Overview** 

**Photo 4 - Main Wreckage Overview** 

Photo 5 - Engine, Propeller, Forward Fuselage, and Main Cabin Door