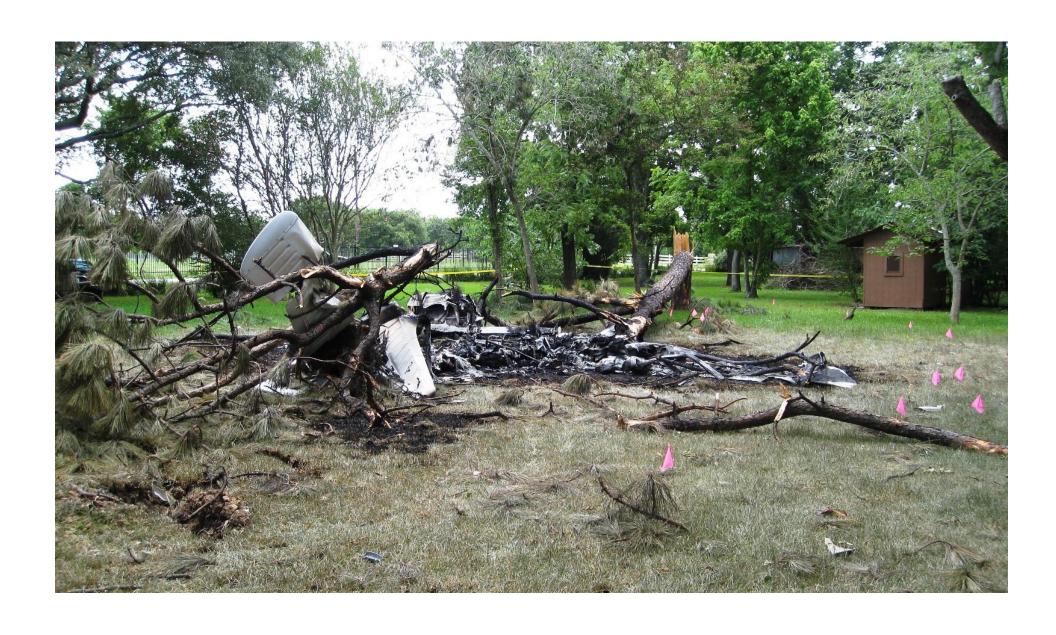

**Photo 1 – Accident Site Overview** 

**Photo 2 - Main Wreckage Overview** 

**Photo 3 - Main Wreckage Overview** 

**Photo 4 - Main Wreckage Overview** 

Photo 5 - Engine, Propeller, Forward Fuselage, and Main Cabin Door