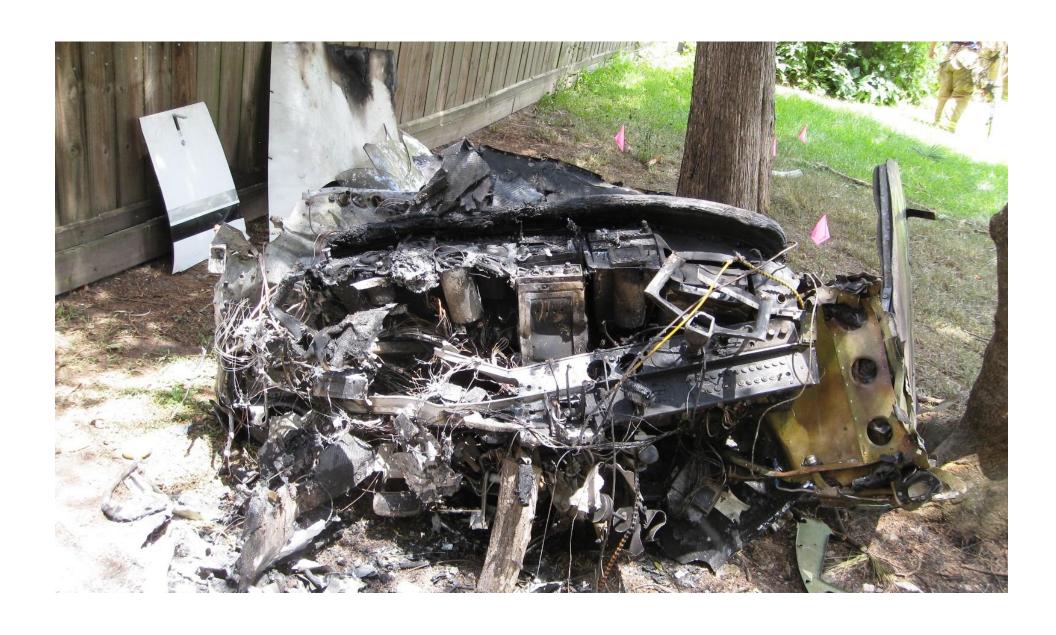

**Photo 1 – Accident Site Overview** 

**Photo 2 - Main Wreckage Overview** 

**Photo 3 - Main Wreckage Overview** 

**Photo 4 - Main Wreckage Overview** 

Photo 5 - Engine, Propeller, Forward Fuselage, and Main Cabin Door