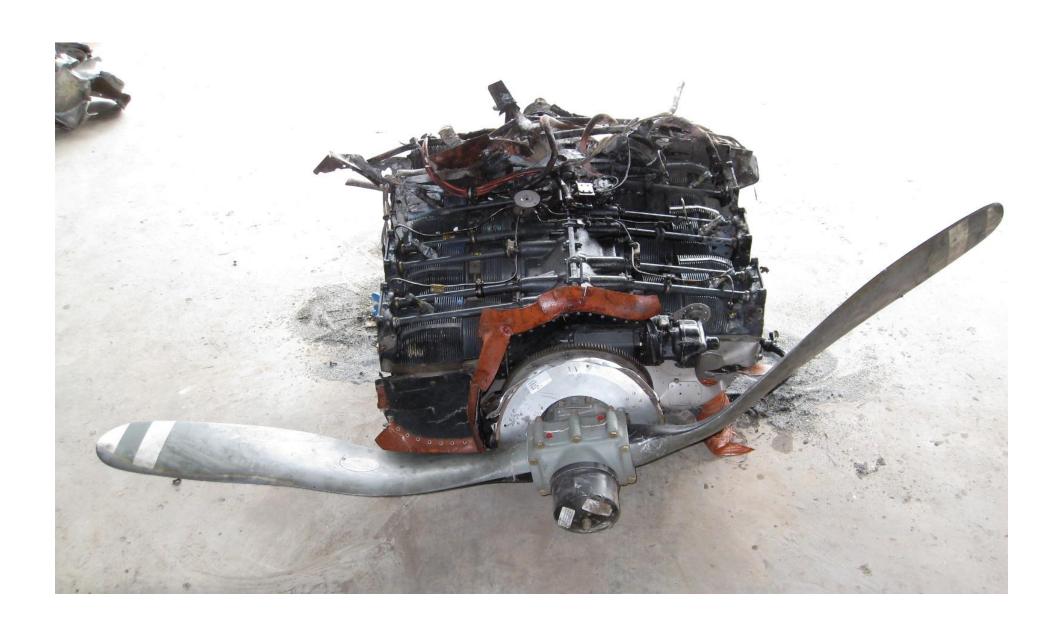

**Photo 10 - Forward Baggage Compartment Door Latch and Key-Lock Assembly (Internal)** 

**Photo 11 - Forward Baggage Door Frame Latch Catch/Receptacle** 

**Photo 12 - Engine and Propeller**