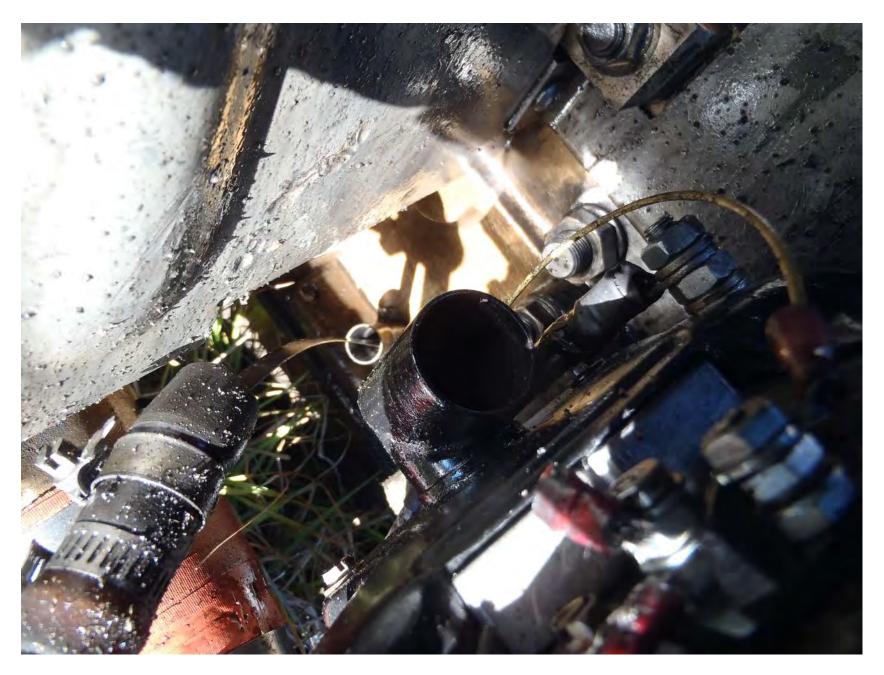

Photo 14 – Right Engine's Fuel and Ignition Switches

**Photo 15 – Landing Gear Handle** 

**Photo 16 – Autopilot Controls** 

**Photo 17 – Underside of Right Wing** 

Photo 18 – Right Engine

Photo 19 – Right Engine's Oil Gage Housing Extension