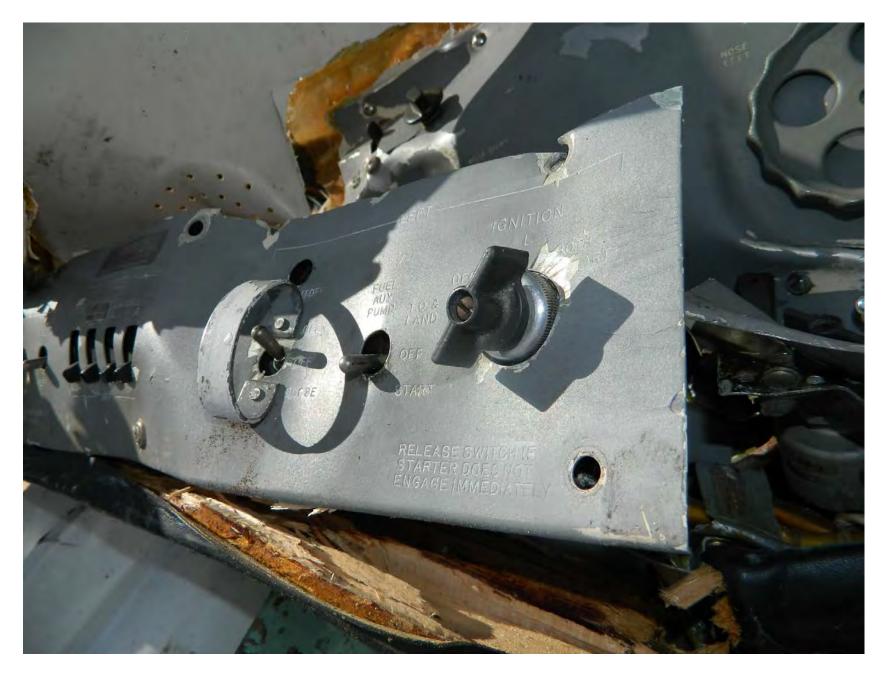

Photo 14 – Right Engine's Fuel and Ignition Switches

**Photo 15 – Landing Gear Handle** 

**Photo 16 – Autopilot Controls** 

**Photo 17 – Underside of Right Wing** 

Photo 18 – Right Engine

Photo 19 – Right Engine's Oil Gage Housing Extension