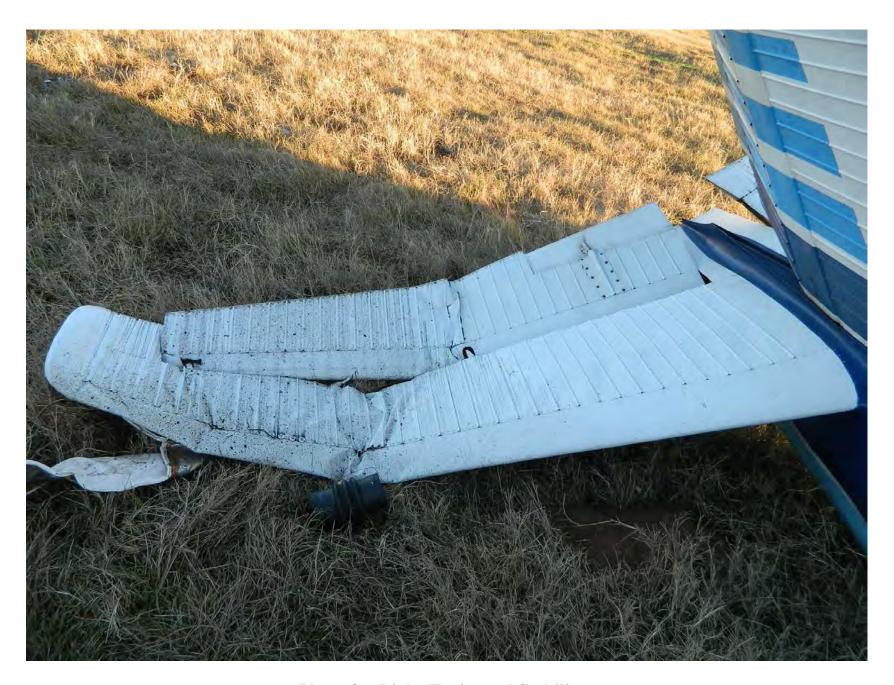

Photo 1 – Accident Site

Photo 2 – Main Wreckage

Photo 3 – Left Propeller

**Photo 4 – Left Propeller After Extraction** 

Photo 5 – Right Propeller

**Photo 6 – Right Propeller After Extraction** 

Photo 7 – Right Wing