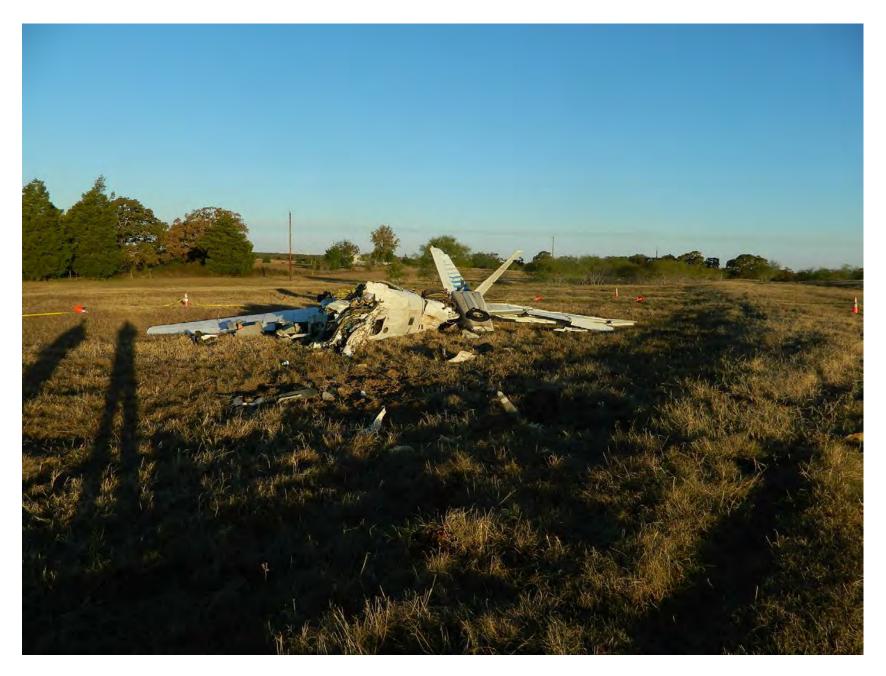

Photo 1 – Accident Site

Photo 2 – Main Wreckage

Photo 3 – Left Propeller

**Photo 4 – Left Propeller After Extraction** 

Photo 5 – Right Propeller

**Photo 6 – Right Propeller After Extraction** 

Photo 7 – Right Wing