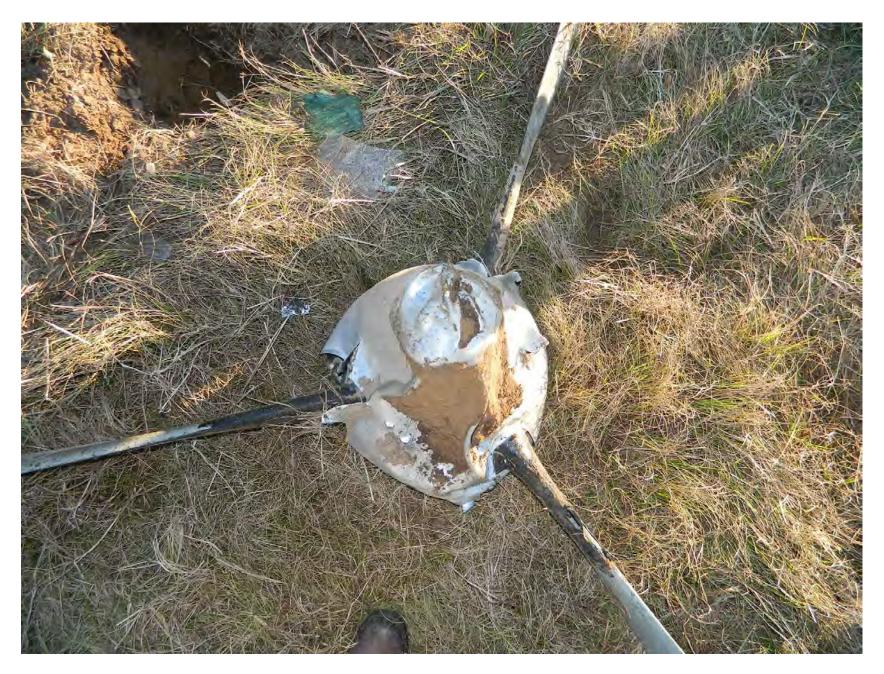

Photo 1 – Accident Site

Photo 2 – Main Wreckage

Photo 3 – Left Propeller

**Photo 4 – Left Propeller After Extraction** 

Photo 5 – Right Propeller

**Photo 6 – Right Propeller After Extraction** 

Photo 7 – Right Wing