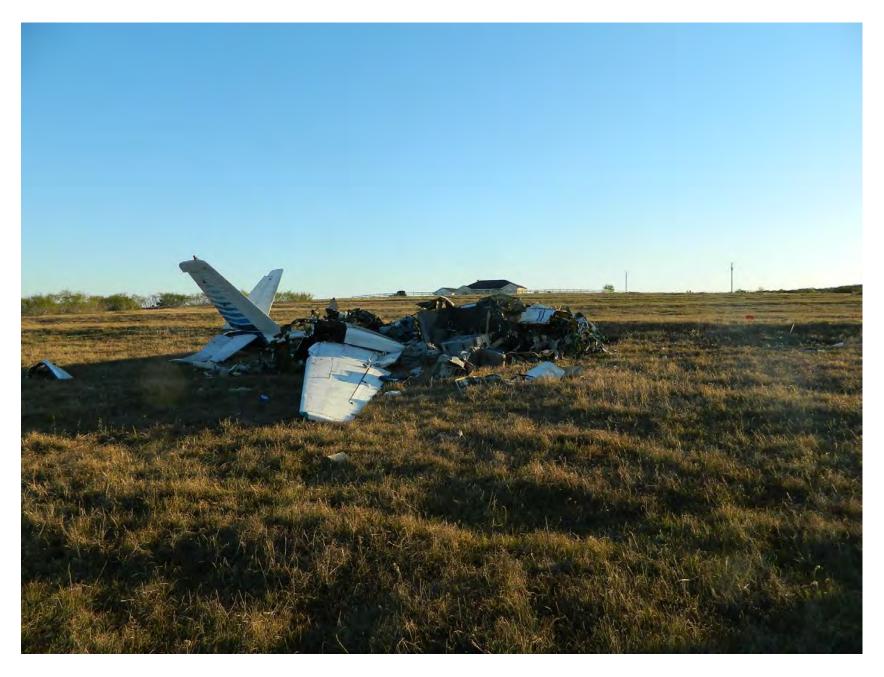

Photo 1 – Accident Site

Photo 2 – Main Wreckage

Photo 3 – Left Propeller

**Photo 4 – Left Propeller After Extraction** 

Photo 5 – Right Propeller

**Photo 6 – Right Propeller After Extraction** 

Photo 7 – Right Wing