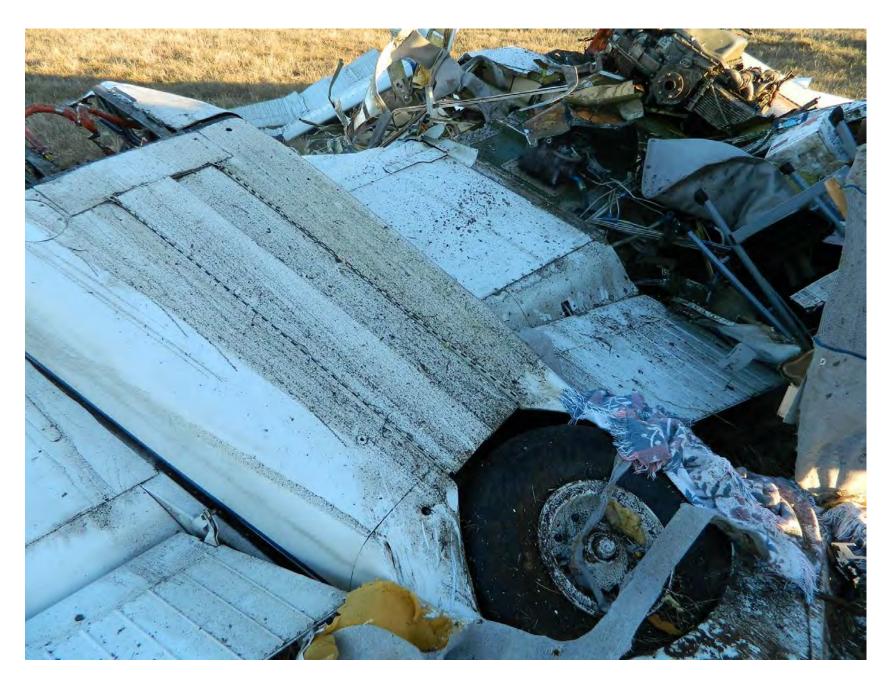

Photo 1 – Accident Site

Photo 2 – Main Wreckage

Photo 3 – Left Propeller

**Photo 4 – Left Propeller After Extraction** 

Photo 5 – Right Propeller

**Photo 6 – Right Propeller After Extraction** 

Photo 7 – Right Wing