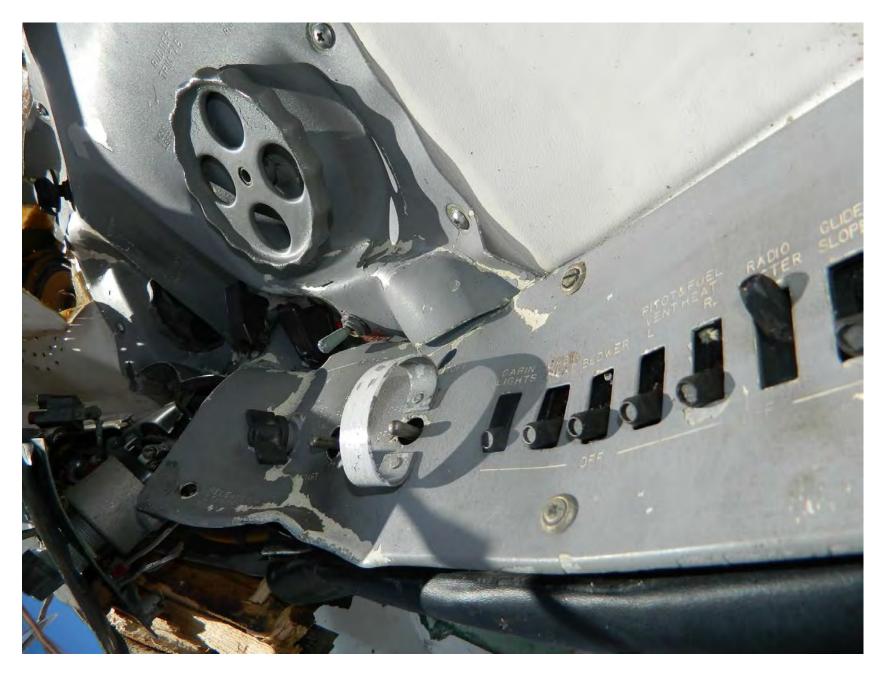

Photo 14 – Right Engine's Fuel and Ignition Switches

**Photo 15 – Landing Gear Handle** 

**Photo 16 – Autopilot Controls** 

**Photo 17 – Underside of Right Wing** 

Photo 18 – Right Engine

Photo 19 – Right Engine's Oil Gage Housing Extension