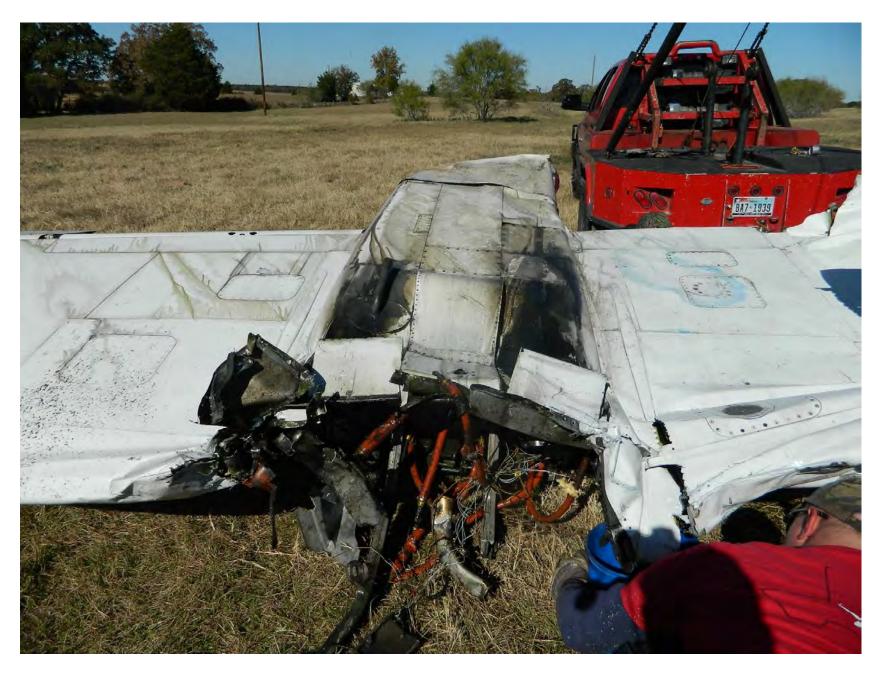

Photo 1 – Accident Site

Photo 2 – Main Wreckage

Photo 3 – Left Propeller

**Photo 4 – Left Propeller After Extraction** 

Photo 5 – Right Propeller

**Photo 6 – Right Propeller After Extraction** 

Photo 7 – Right Wing