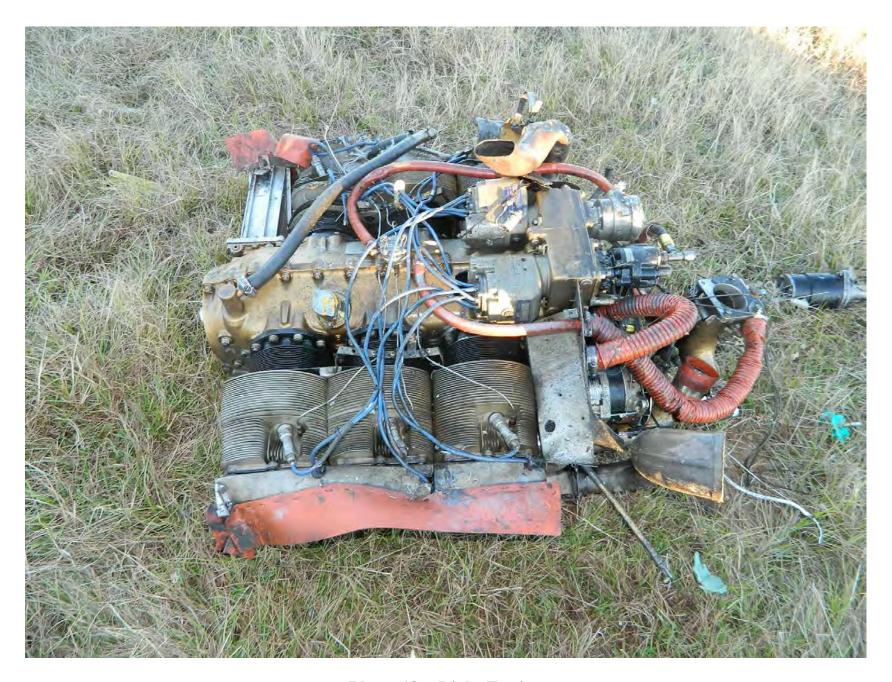

 ${\bf Photo~8-Right~Horizontal~Stabilizer}$ 

Photo 9 – Left Wing

Photo 10 – Left Engine

**Photo 11 – Throttle Quadrant** 

**Photo 12 – Master Switches** 

Photo 13 – Left Engine's Fuel and Ignition Switches