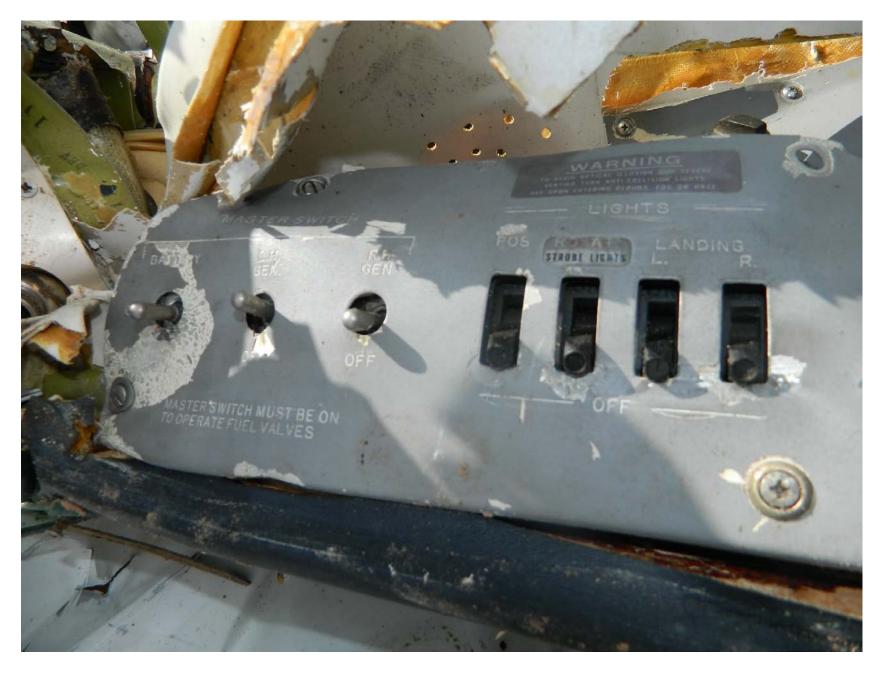

 ${\bf Photo~8-Right~Horizontal~Stabilizer}$ 

Photo 9 – Left Wing

Photo 10 – Left Engine

**Photo 11 – Throttle Quadrant** 

**Photo 12 – Master Switches** 

Photo 13 – Left Engine's Fuel and Ignition Switches