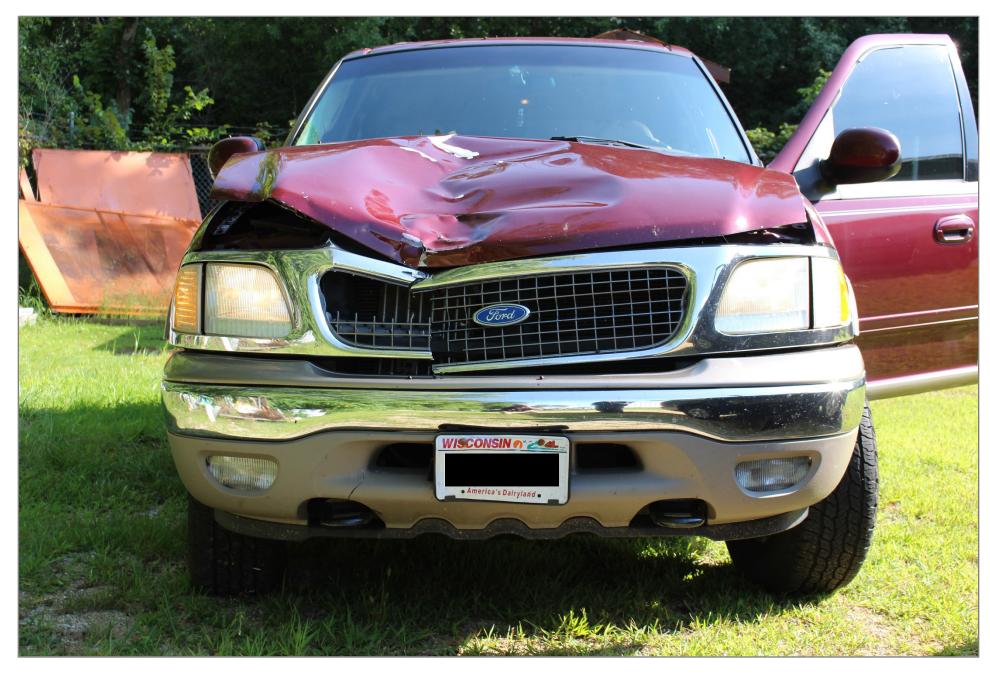

Photograph 5 - Front of Ford Expedition Showing Contact Damage

Photograph 6 – Contact Damage to Roof of Ford Expedition