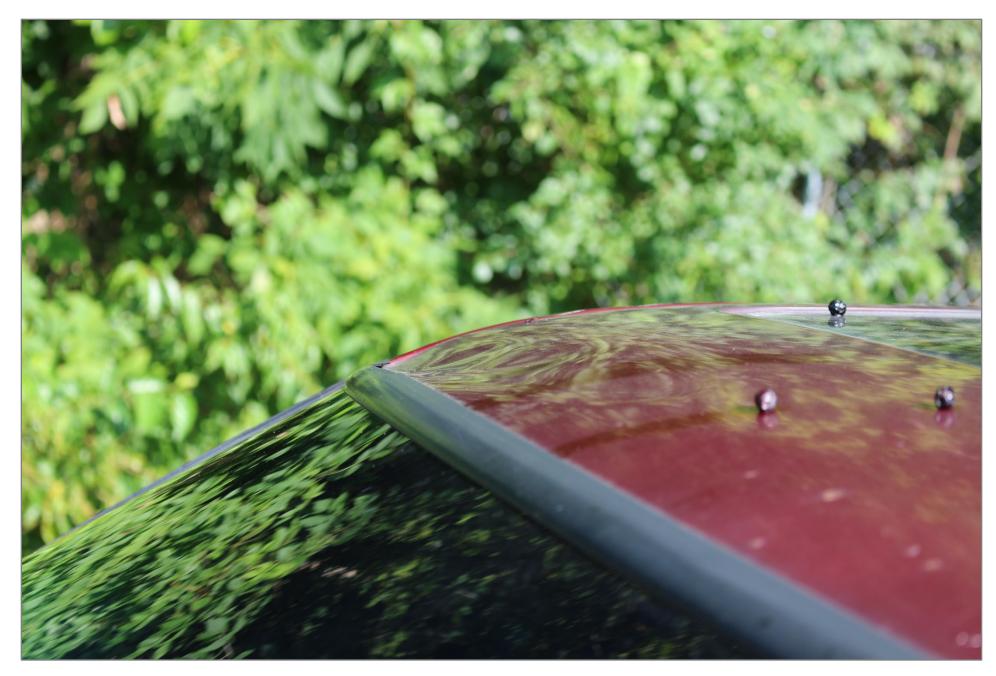

Photograph 5 - Front of Ford Expedition Showing Contact Damage

Photograph 6 – Contact Damage to Roof of Ford Expedition