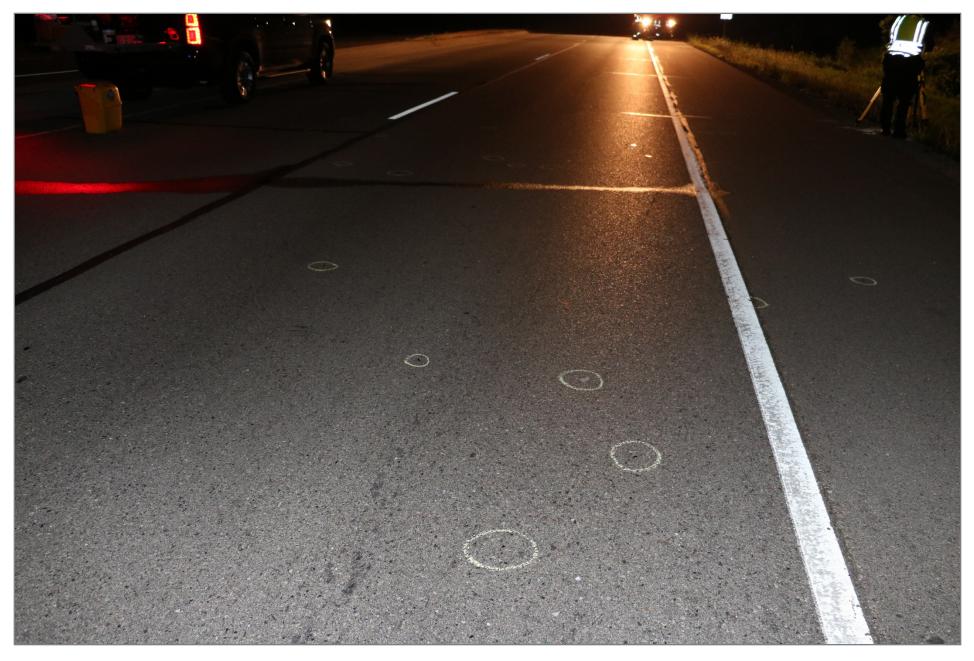

## HIGHWAY ACCIDENT BRIEF

Photographs

Town of Geneva, Wisconsin

HWY16SH022

(6 photographs)

Photograph 1 – Eastbound Traffic Lanes at Crash Location – Facing East During Daylight Hours

Photograph 2 – Eastbound Traffic Lanes at Crash Scene Showing Debris Evidence – Facing East (source: Wisconsin State Patrol)