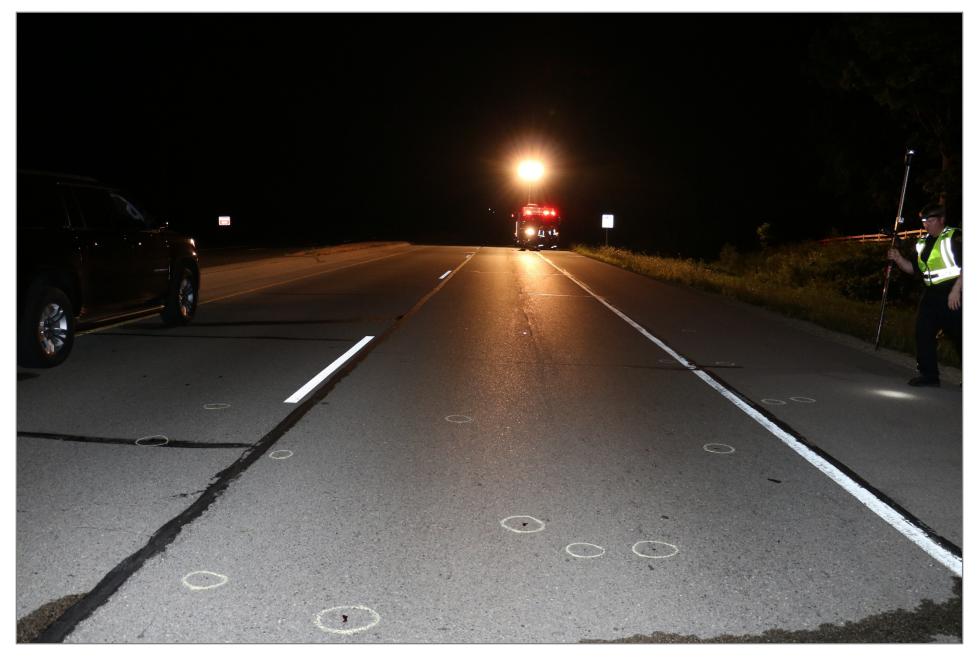

Photograph 3 – Eastbound Traffic Lanes at Crash Scene Showing Debris Evidence – Facing East (source: Wisconsin State Patrol)

Photograph 4 – Front Driver's Side Corner of Ford Expedition Showing Contact Damage