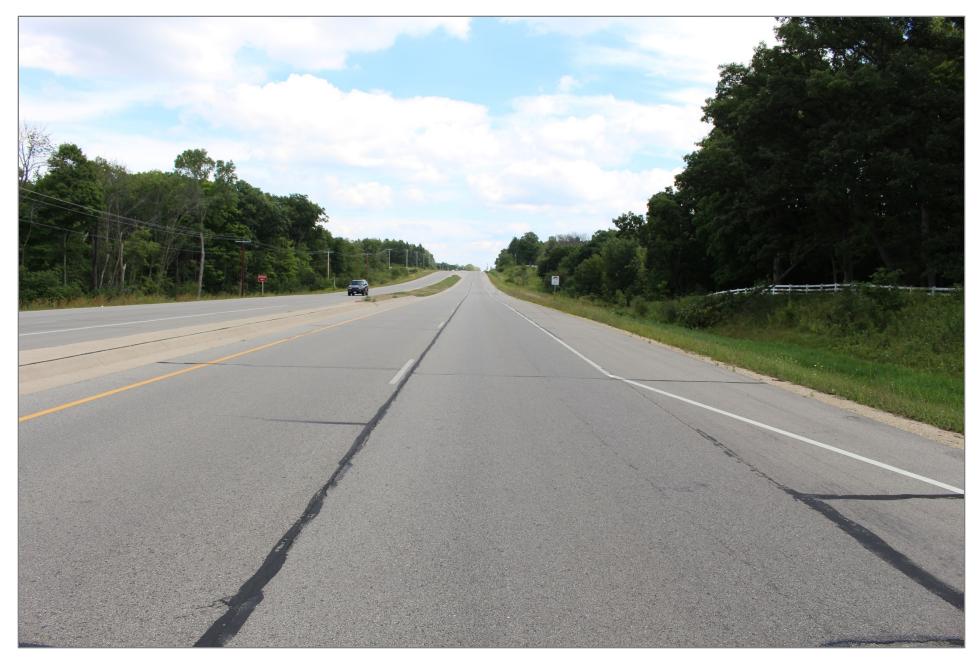

## HIGHWAY ACCIDENT BRIEF

Photographs

Town of Geneva, Wisconsin

HWY16SH022

(6 photographs)

Photograph 1 – Eastbound Traffic Lanes at Crash Location – Facing East During Daylight Hours

Photograph 2 – Eastbound Traffic Lanes at Crash Scene Showing Debris Evidence – Facing East (source: Wisconsin State Patrol)