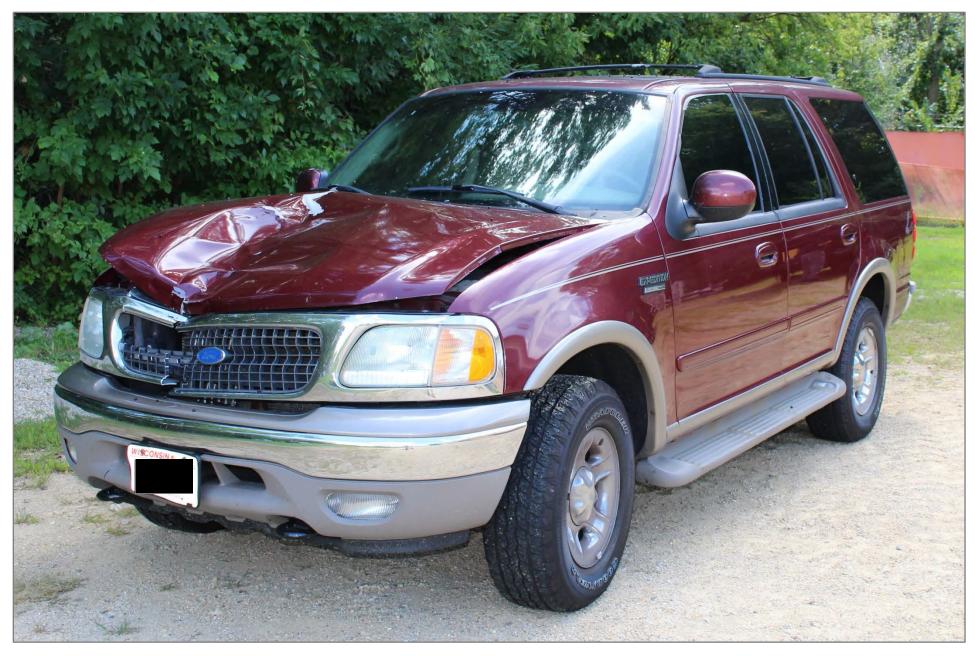

Photograph 3 – Eastbound Traffic Lanes at Crash Scene Showing Debris Evidence – Facing East (source: Wisconsin State Patrol)

Photograph 4 – Front Driver's Side Corner of Ford Expedition Showing Contact Damage

Photograph 5 - Front of Ford Expedition Showing Contact Damage

Photograph 6 – Contact Damage to Roof of Ford Expedition