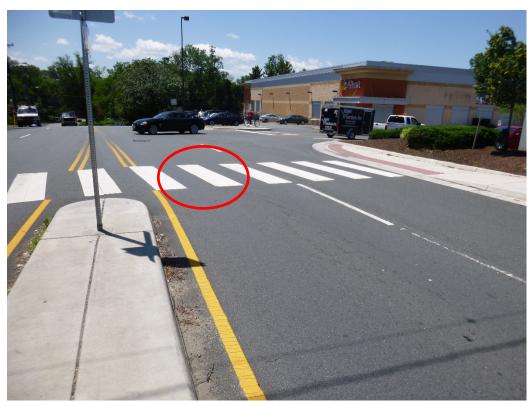

Photo 4 - A closer view facing southbound, of the crosswalk with the area of impact circled in red

Photo 5 - A view of the crosswalk facing west and pedestrian warning sign

Photo 6 - A view of the crosswalk facing west showing direction of travel of the pedestrian