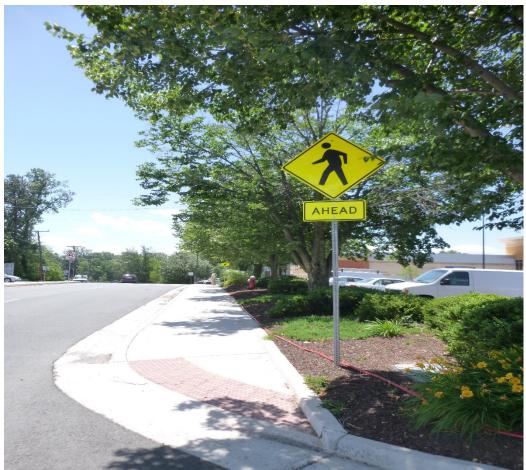

## HWY16SH013

(5 pages)

Photo 1- A view facing southbound on Graham Road showing the *crosswalk ahead* plaque, north of the collision scene

Photo 2 – A view facing northbound on Graham Road showing the pedestrian warning signs with *diagonal arrow* plaques (circled in red) at collision scene