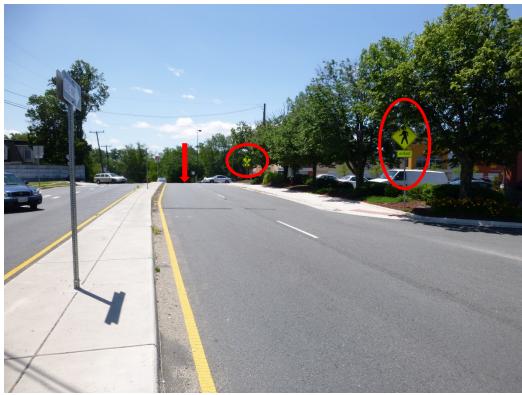

Photo 3 – A view facing southbound on Graham Road showing the *crosswalk ahead* plaque and the pedestrian warning signs with *diagonal arrow* plaque (circled in red) the area of impact is shown by the red arrow