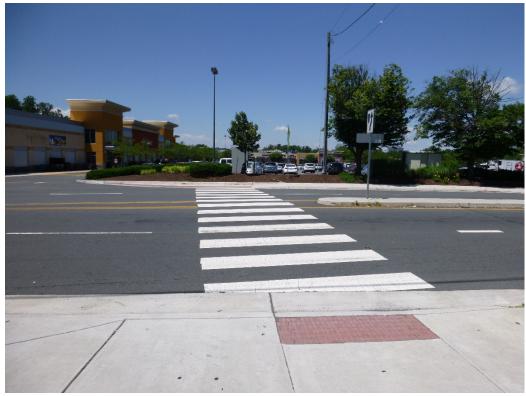

## HWY16SH013

(5 pages)

Photo 1- A view facing southbound on Graham Road showing the *crosswalk ahead* plaque, north of the collision scene

Photo 2 – A view facing northbound on Graham Road showing the pedestrian warning signs with *diagonal arrow* plaques (circled in red) at collision scene