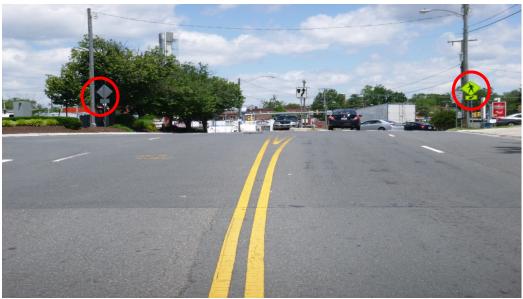

## HWY16SH013

(5 pages)

Photo 1- A view facing southbound on Graham Road showing the *crosswalk ahead* plaque, north of the collision scene

Photo 2 – A view facing northbound on Graham Road showing the pedestrian warning signs with *diagonal arrow* plaques (circled in red) at collision scene