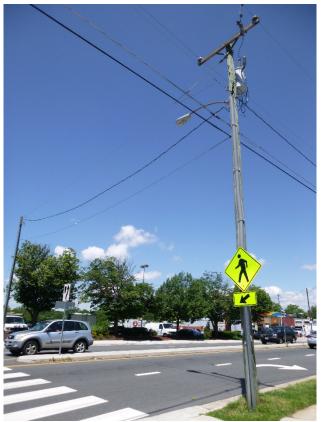

Photo 3 – A view facing southbound on Graham Road showing the *crosswalk ahead* plaque and the pedestrian warning signs with *diagonal arrow* plaque (circled in red) the area of impact is shown by the red arrow