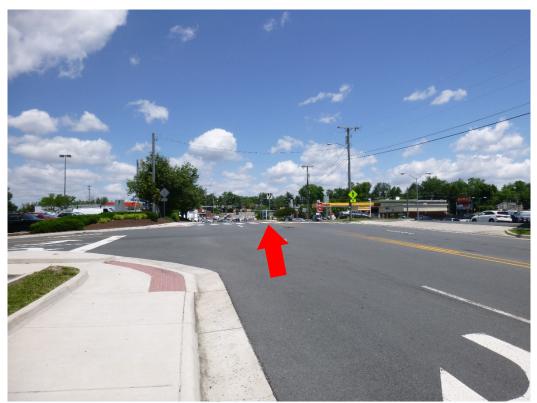

Photo 7 – A view of the overhead light above the crosswalk

Photo 8 - A view of the scene facing northbound, the area of impact is shown by the red arrow