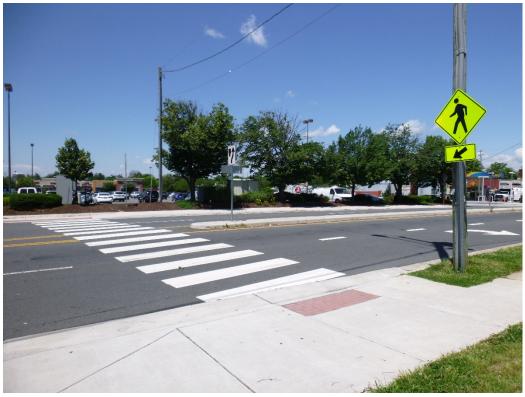

## HWY16SH013

(5 pages)

Photo 1- A view facing southbound on Graham Road showing the *crosswalk ahead* plaque, north of the collision scene

Photo 2 – A view facing northbound on Graham Road showing the pedestrian warning signs with *diagonal arrow* plaques (circled in red) at collision scene