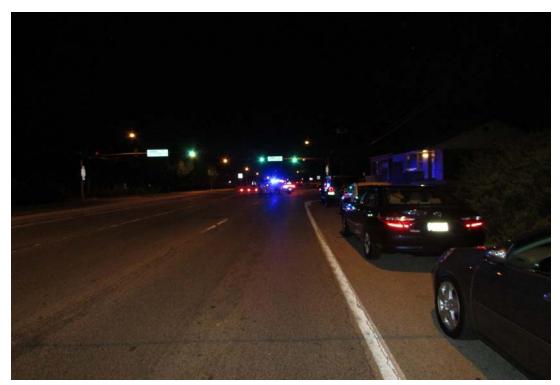

Photo #6: Debris field and area of final rest along roadside.

Photo #7: Shows the direction of travel and the approach to the crash intersection by the striking vehicle.

Photo #8: Daytime photo showing the direction of travel of striking vehicle and approach to the crash intersection.