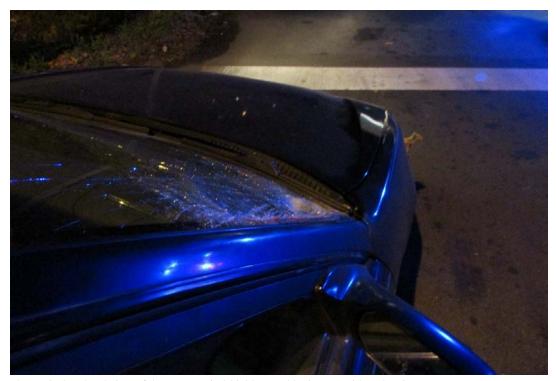

Photo #3: Overhead view of damage to windshield caused by impact with pedestrian

Photo #4: Closeup of windshield damage caused by the impact with the pedestrian

Photo #5: Closeup of scratches on hood of striking vehicle