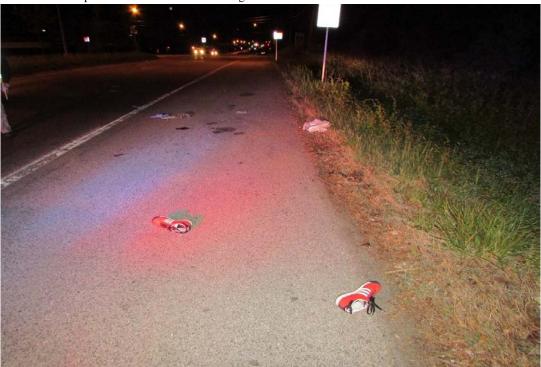

Photo #6: Debris field and area of final rest along roadside.

Photo #7: Shows the direction of travel and the approach to the crash intersection by the striking vehicle.

Photo #8: Daytime photo showing the direction of travel of striking vehicle and approach to the crash intersection.