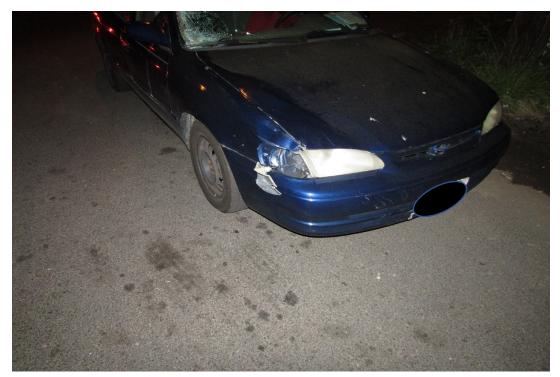

## Pedestrian SIR-Highway Accident Brief Scene photographs Riverdale, Maryland HWY16SH009

(6 pages)

Photo #1: Front of striking vehicle showing point of impact.

Photo #2: Closeup of impact damage to the striking vehicle