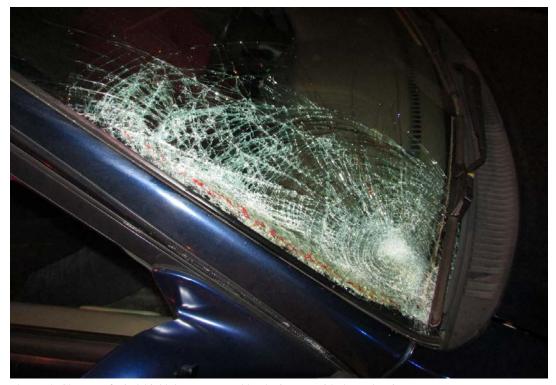

Photo #3: Overhead view of damage to windshield caused by impact with pedestrian

Photo #4: Closeup of windshield damage caused by the impact with the pedestrian

Photo #5: Closeup of scratches on hood of striking vehicle