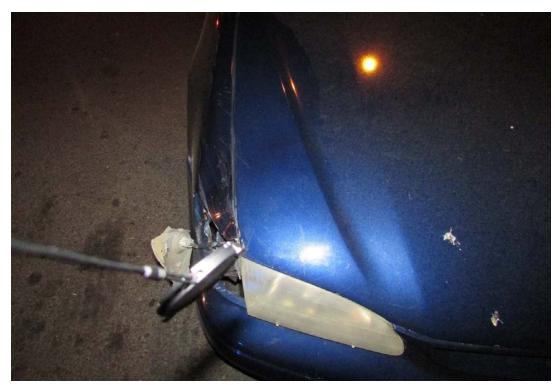

## Pedestrian SIR-Highway Accident Brief Scene photographs Riverdale, Maryland HWY16SH009

(6 pages)

Photo #1: Front of striking vehicle showing point of impact.

Photo #2: Closeup of impact damage to the striking vehicle