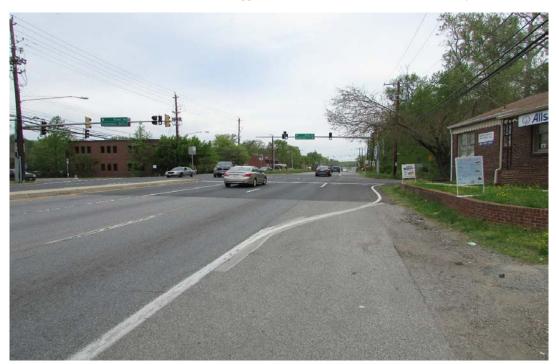

Photo #9: Daytime photograph of the intersection showing the direction of the approach of the pedestrian.