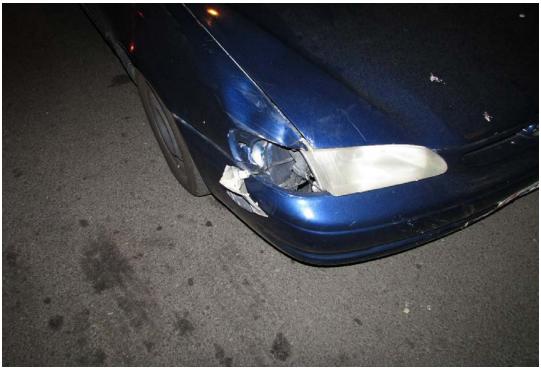

## Pedestrian SIR-Highway Accident Brief Scene photographs Riverdale, Maryland HWY16SH009

(6 pages)

Photo #1: Front of striking vehicle showing point of impact.

Photo #2: Closeup of impact damage to the striking vehicle