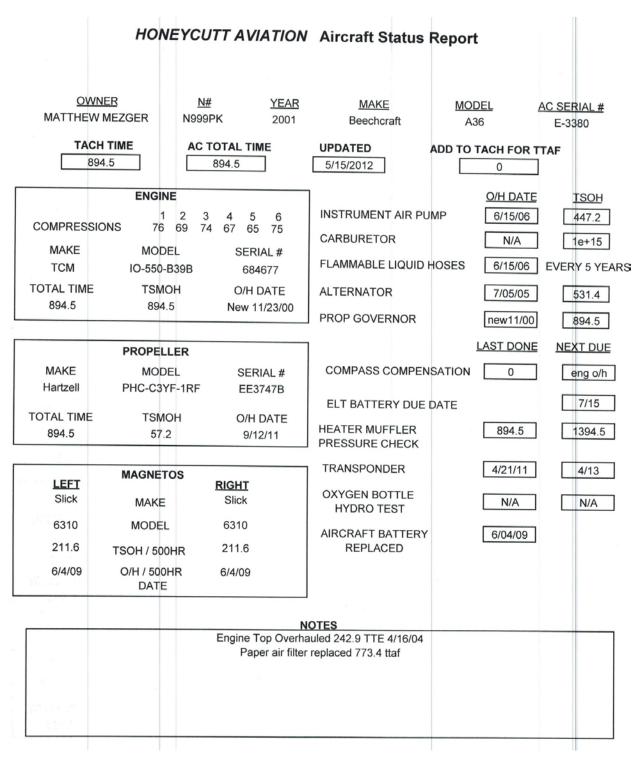

## Partial Maintenance Records - Provided by Honeycutt Aviation (KMYV)

**TACH** 893.2 TTAF 893.2 **DATE** 6/1/12 Marysville/Yuba County Airport KMYV REG # N999PK S/N E-3380 www.honeycuttaviation.com MODEL A36 I certify that this aircraft has been inspected & serviced in accordance with an annual inspection and was determined to be in airworthy condition. \* Complied with AD11-25-51, Starter adapter shaft gear. Verified N/A by engine model \* Complied with AD 12-03-06. AFS fuel servo diaphragm. Verified N/A by fuel servo model. \* Adjusted both main landing gear outboard doors to fair with wing when retracted. Adjusted up stop bolt \* Installed new aft hinges left and right nose landing gear door \* Installed new A/C belt guard \*Rudder center hinge bonding strap frayed half way thru. Install new bonding strap \* Installed new nose wheel aligning roller \* Installed new heater muffler and left and right exhaust manifolds \* Installed new right main tire and balanced wheel \* Installed new induction Air filter to throttle body coupling \* Adjusted air condition compressor belt tension \* Safety wired left and right elevator hinge bracket attach screws I certify that the ELT has been inspected in accordance with the requirements of FAR 91-207(D) and was found to be in satisfactory condition. Battery next due 7/15 TTE 893..2 **DATE** 6/1/12 **TACH** 893.2 Marysville/Yuba County Airport KMYV www.honeycuttaviation.com ENG MOD 10-550-B39ENG S/N 684677 **TSMOH** 893.2 I certify that this engine has been inspected in accordance with an annual inspection and was determined to be in airworthy condition. \* Performed oil & filter change. Drained oil, cut and inspected oil filter, no defects noted. Installed new AA48109 oil filter. Servicec with 11 gts Aeroshell 15w50. No leaks noted after run-up. \* Complied with AD11-25-51, Starter adapter shaft gear. Verified N/A by engine model \* Complied with AD 12-03-06. AFS fuel servo diaphragm. Verified N/A by fuel servo model. \* Installed new A/C belt gaurd \* Installed new heater muffler and left and right exhaust manifolds \* Installed new throttle linkage spring \* Installed new induction Airfilter to throttle body coupling \* Adjusted aircondition compressor belt tension Signed TTP 893.2 **TACH** 893.2 **DATE** 6/1/12 Marysville/Yuba County Airport KMYV P MOD PHC-C3YF-1RF P S/N EE3747B www.honeycuttaviation.com **TSMOH** 55.9 I certify that this propeller has been inspected in accordance with an annual inspection and was determined to be in airworthy