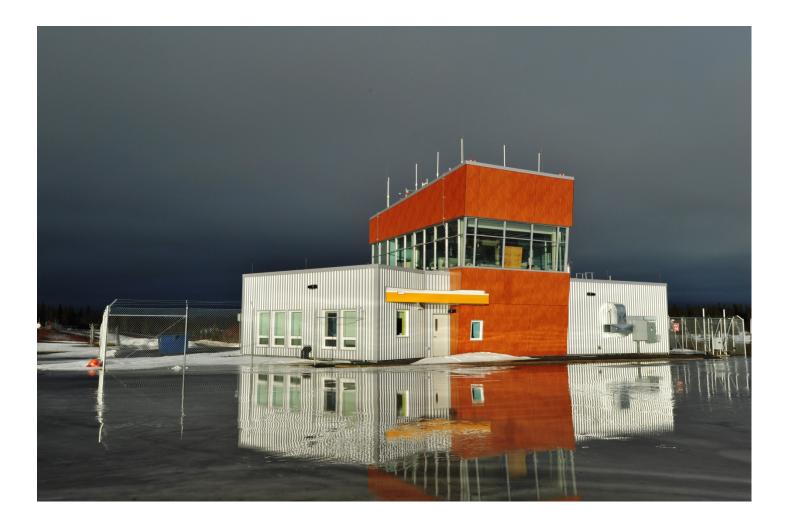

(VFR & IFR)
- FAA Aviation Weather Cameras:
  - Preflight and Inflight
- Emergency Services
- NOTAM Processing



## **Flight Service Communications**





## **FAA Aviation Weather Cameras**

- FAA weather product unique to Alaska
- Offers a near-real-time addition to METAR and PIREP information





# Enhanced Special Reporting Service (eSRS)

- Enhanced Special Reporting Service (eSRS) using Spot, Spidertracks and Garmin InReach satellite tracking devices
- Expedited Search and Rescue based on actual aircraft location
- Direct contact with USAF Rescue Coordination Center



#### **Flight Service Public Outreach**





#### Kenai FSS – One of Three "Parent"





#### Flight Service Inflight Console Parent Facility





## **Pilot Briefing – Parent Facility**





## **Dillingham FSS**





#### **Satellite Flight Service - Dillingham**





## **Questions?**