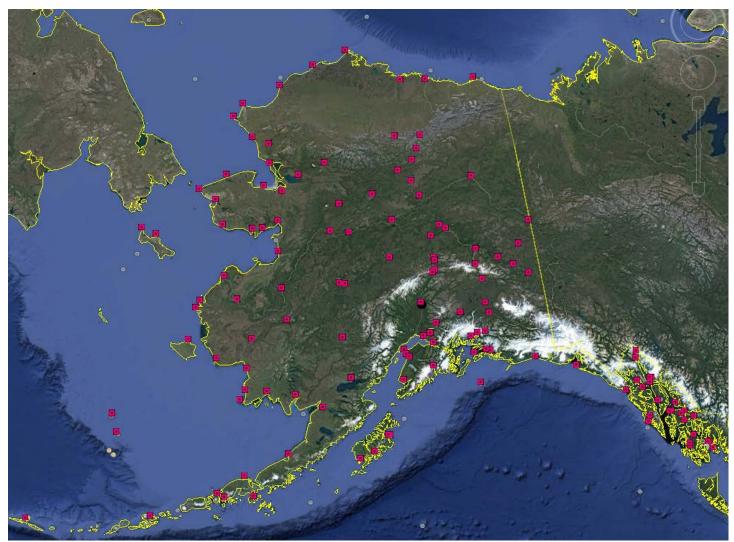

| Ketchikan | Deadhorse |
| Dillingham | Northway* | Sitka     | Kotzebue  |
| Homer      |           |           | Nome      |
| lliamna*   |           |           | Talkeetna |
| McGrath*   |           |           |           |

#### \* Seasonal Facilities

FAA, Alaska Flight Services Information Area Group (AFSIAG)

**NTSB** Public Hearing

August 17, 2017



#### **Where We are Located**





## What We Do

- Inflight Services:
  - En Route Weather Updates
  - Local Airport Advisory Service
  - Special VFR Operations
  - Pilot Weather Reports
  - Emergency Services
- Preflight Services:
  - Pilot Weather Briefing
  - Flight Plan Filing (VFR & IFR)
- FAA Aviation Weather Cameras:
  - Preflight and Inflight
- Emergency Services
- NOTAM Processing



## **Flight Service Communications**





## **FAA Aviation Weather Cameras**

- FAA weather product unique to Alaska
- Offers a near-real-time addition to METAR and PIREP information





# Enhanced Special Reporting Service (eSRS)

- Enhanced Special Reporting Service (eSRS) using Spot, Spidertracks and Garmin InReach satellite tracking devices
- Expedited Search and Rescue based on actual aircraft location
- Direct contact with USAF Rescue Coordination Center



#### **Flight Service Public Outreach**





#### Kenai FSS – One of Three "Parent"





#### Flight Service Inflight Console Parent Facility





## **Pilot Briefing – Parent Facility**





## **Dillingham FSS**





#### **Satellite Flight Service - Dillingham**





## **Questions?**