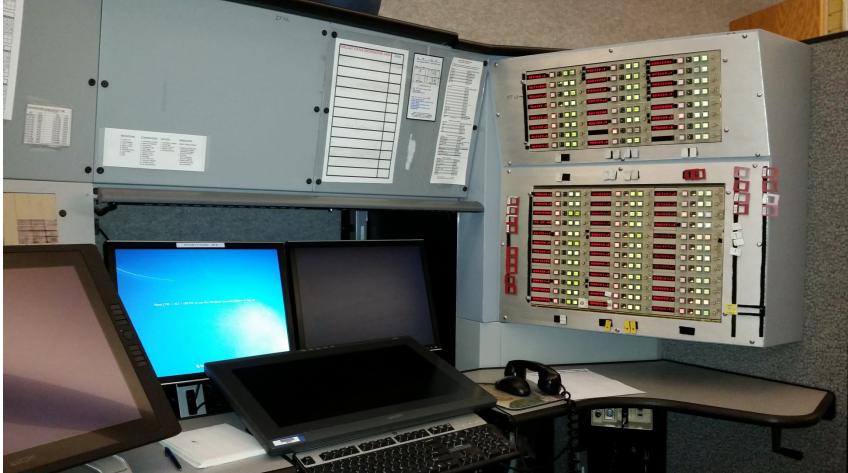

#### Flight Service Inflight Console Parent Facility

## **Pilot Briefing – Parent Facility**