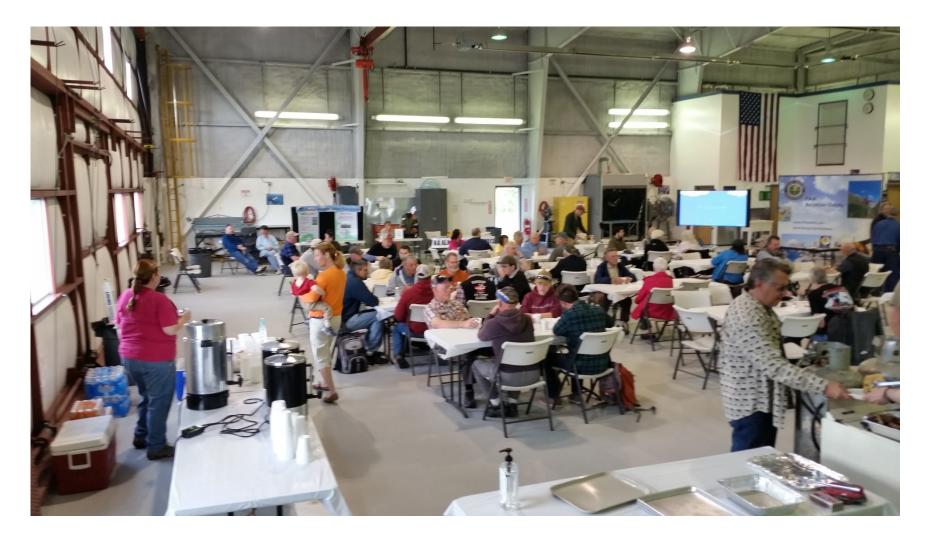

l Airport Advisory Service
  - Special VFR Operations
  - Pilot Weather Reports
  - Emergency Services
- Preflight Services:
  - Pilot Weather Briefing
  - Flight Plan Filing (VFR & IFR)
- FAA Aviation Weather Cameras:
  - Preflight and Inflight
- Emergency Services
- NOTAM Processing



## **Flight Service Communications**





## **FAA Aviation Weather Cameras**

- FAA weather product unique to Alaska
- Offers a near-real-time addition to METAR and PIREP information





# Enhanced Special Reporting Service (eSRS)

- Enhanced Special Reporting Service (eSRS) using Spot, Spidertracks and Garmin InReach satellite tracking devices
- Expedited Search and Rescue based on actual aircraft location
- Direct contact with USAF Rescue Coordination Center



#### **Flight Service Public Outreach**





#### Kenai FSS – One of Three "Parent"





#### Flight Service Inflight Console Parent Facility





## **Pilot Briefing – Parent Facility**





## **Dillingham FSS**





#### **Satellite Flight Service - Dillingham**





## **Questions?**