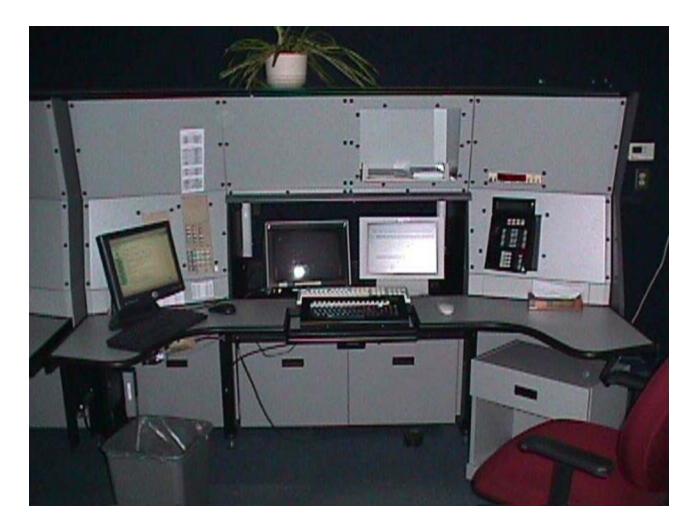

fing
  - Flight Plan Filing (VFR & IFR)
- FAA Aviation Weather Cameras:
  - Preflight and Inflight
- Emergency Services
- NOTAM Processing



## **Flight Service Communications**





## **FAA Aviation Weather Cameras**

- FAA weather product unique to Alaska
- Offers a near-real-time addition to METAR and PIREP information





# Enhanced Special Reporting Service (eSRS)

- Enhanced Special Reporting Service (eSRS) using Spot, Spidertracks and Garmin InReach satellite tracking devices
- Expedited Search and Rescue based on actual aircraft location
- Direct contact with USAF Rescue Coordination Center



#### **Flight Service Public Outreach**





#### Kenai FSS – One of Three "Parent"





#### Flight Service Inflight Console Parent Facility





## **Pilot Briefing – Parent Facility**





## **Dillingham FSS**





#### **Satellite Flight Service - Dillingham**





## **Questions?**