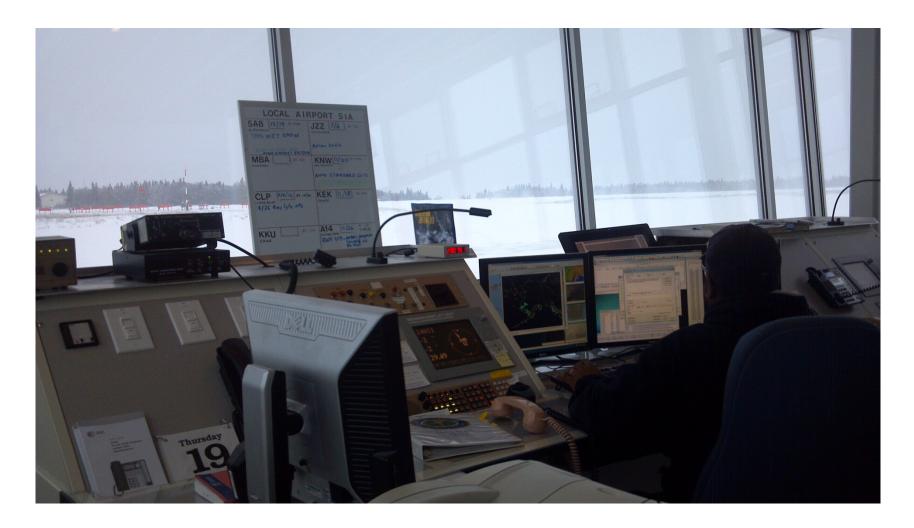

flight and Inflight
- Emergency Services
- NOTAM Processing



## **Flight Service Communications**





## **FAA Aviation Weather Cameras**

- FAA weather product unique to Alaska
- Offers a near-real-time addition to METAR and PIREP information





# Enhanced Special Reporting Service (eSRS)

- Enhanced Special Reporting Service (eSRS) using Spot, Spidertracks and Garmin InReach satellite tracking devices
- Expedited Search and Rescue based on actual aircraft location
- Direct contact with USAF Rescue Coordination Center



#### **Flight Service Public Outreach**





#### Kenai FSS – One of Three "Parent"





#### Flight Service Inflight Console Parent Facility





## **Pilot Briefing – Parent Facility**





## **Dillingham FSS**





#### **Satellite Flight Service - Dillingham**





## **Questions?**