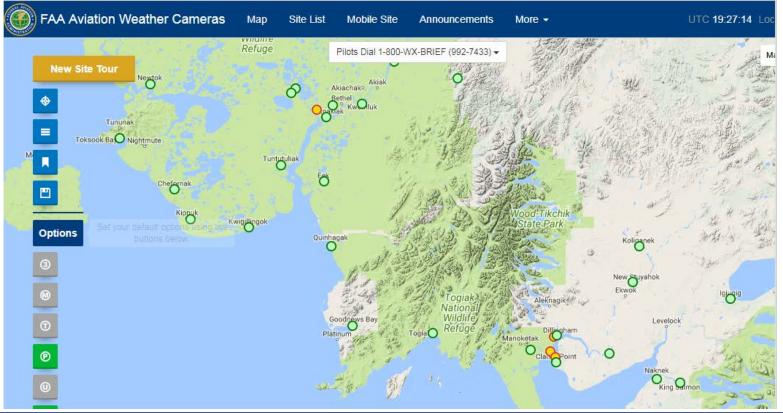

## **FAA Aviation Weather Cameras**

- FAA weather product unique to Alaska
- Offers a near-real-time addition to METAR and PIREP information