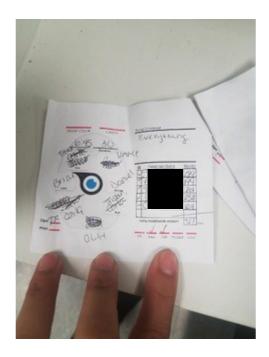

DATE: Sunday, March 11th, 2018 SCHEDULED FLIGHT TIME: 18:45

**PILOT: Vance** 

AIRCRAFT: 0LH # OF PAX ON BOARD: 5

TYPE OF FLIGHT: Was an EXP that upgraded day of to a NYC Classic

Current Location: East River, Estimated North of 50th street

#### PASSENGER INFO:

| (Front)          | 189 LBS - (Viator) (Center |
|------------------|----------------------------|
| - left)          | 199 LBS - (Viator) (Back   |
| Right)           | 201 LBS - (City Kiosk)     |
| (Alternate - rig | ht) 238 LBS - (City Kiosk) |
| (Back Left)      | 116 LBS - (Paying Pax)     |

#### PASSENGER IDENTIFICATION:

FLIGHT SHEET:

Tyler Fitzsimmons Liberty Executive Charter <u>165 Western</u> Rd. Kearny, NJ 07032 P:

Weight & Balance

**Liberty Helicopters** Airbus AS 350B2, SN:7654 **Registration: N350LH** Date: October 22, 2016