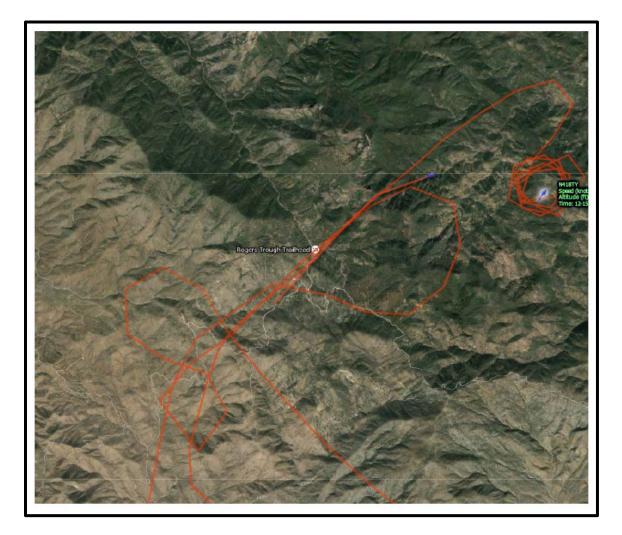

No issues from Flight Management System (FMS) within OCC for Segment 1, common alerts for segments 2 & 3 are over 4 nm deviation alert. Segment 4, EnR Post, flight plan goes away in FMS, aircraft continues to display in FMS as a "ghost" while receiving satellite tracking data. All aircraft displayed generates alerts associated with that aircraft and flight plan. However once an aircraft becomes a "ghost" one alert that is lacking is the overdue alert, which is generated at 15 minutes and is displayed as a ring around that aircraft. This overdue ring will continue to expand every minute.

When aircraft has no satellite signal and has no flight plan generated no aircraft will display in FMS.