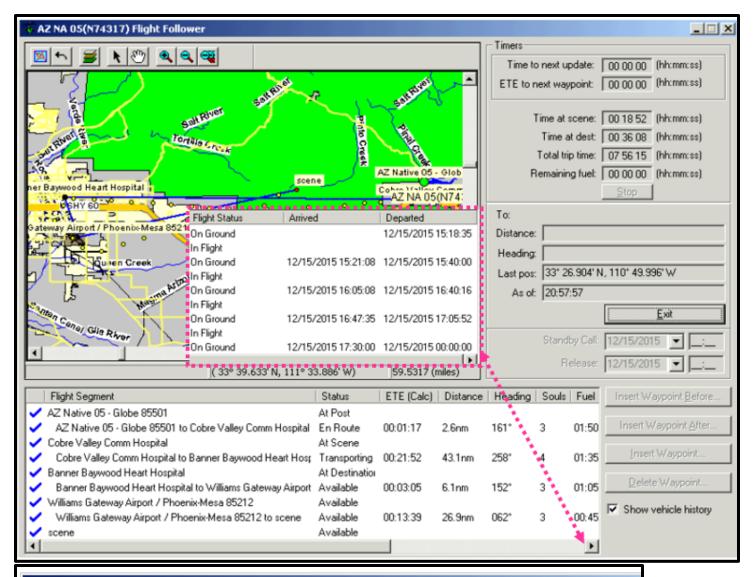

#### Recent Position History for Unit AZ NA 05

| Date        | Time      | Address                  | City  | Latitude     | Longitude      | Comments 4 |
|-------------|-----------|--------------------------|-------|--------------|----------------|------------|
| 12/15/2015  | 20:57:57  | 33°26.904'N, 110°49.99   | MIAMI | 33°26.904'N  | 110°49.996'W   | User TAYLI |
| 12/15/2015  | 19:24:15  | AZ Native 05 - Globe 85  |       | 33°26.904'N  | 110°49.996'W   |            |
| 12/15/2015  | 17:23:29  |                          |       | 33°24.950'N  | 111°10.750'W   | AVLUpdate  |
| 12/15/2015  | 17:22:23  |                          |       | 33°23.390'N  | 111°12.830W    | AVLUpdate  |
| 12/15/2015  | 17:21:17  |                          |       | 33°22.330'N  | 111°15.430'W   | AVLUpdate  |
| 12/15/2015  | 17:20:01  |                          |       | 33°22.040'N  | 111°18.140W    | AVLUpdate  |
| 12/15/2015  | 17:18:55  |                          |       | 33°21.560'N  | 111°21.200'W   | AVLUpdate  |
| 12/15/2015  | 17:17:44  |                          |       | 33°21.150'N  | 111°23.780'W   | AVLUpdate  |
| 12/15/2015  | 17:16:38  |                          |       | 33°20.570'N  | 111°25.850'W   | AVLUpdate  |
| 12/15/2015  | 17:15:27  |                          |       | 33°20.000'N  | 111°27.150'W   | AVLUpdate  |
| 12/15/2015  | 17:14:26  |                          |       | 33°18.650'N  | 111°29.920W    | AVLUpdate_ |
| 12/15/2015  | 17:13:10  |                          |       | 33°17.700'N  | 111°32.910'W   | AVLUpdate  |
| 12/15/2015  | 17:11:59  |                          |       | 33°16.730'N  | 111°35.940W    | AVLUpdate  |
| 12/15/2015  | 17:10:48  |                          |       | 33°17.260'N  | 111°38.670'W   | AVLUpdate  |
| 12/15/2015  | 17:09:37  |                          |       | 33°18.600'N  | 111°40.040'W   | AVLUpdate  |
| 12/15/2015  | 17:07:52  | Williams Gateway Airport |       | 33°18.650'N  | 111°40.150W    | 20         |
| 12/15/2015  | 17:07:06  |                          |       | 33°18.650'N  | 111°40.150'W   | AVLUpdate  |
| 12/15/2015  | 16:49:35  | Williams Gateway Airport |       | 33°18.777'N  | 111°39.320W    |            |
| 12/15/2015  | 16:47:23  |                          |       | 33°18.650'N  | 111°40.130W    | AVLUpdate  |
| 12/15/2015  | 16:46:32  |                          |       | 33°18.820'N  | 111°40.280'W   | AVLUpdate  |
| 12/15/2015  | 16:45:22  |                          |       | 33°19.780'N  | 111°41.630W    | AVLUpdate  |
| 12/15/2015  | 16:44:10  |                          |       | 33°21.220'N  | 111°42.630'W   | AVLUpdate  |
| 12/15/2015  | 16:43:04  |                          |       | 33°23.370'N  | 111°41.380'W   | AVLUpdate  |
| 12/15/2015  | 16:41:53  |                          |       | 33°24.520'N  | 111°41.180'W   | AVLUpdate  |
| 12/15/2015  | 16:41:16  | Banner Baywood Heart ł   |       | 33°24.670'N  | 111°41.220W    | 23 .       |
| 10 HE 1001E | 140.00.50 | 1                        |       | 100004-07084 | 1444944 0006-2 |            |

### Flight Plan from AirCom

OCC had flight plan displayed from AirCom - 4 segments

- 1. Globe base to Cobre Valley Community Hospital
- 2. Cobre Valley Community Hospital to Banner Baywood Heart Hospital
- 3. Banner Baywood Heart Hospital to Williams Gateway Airport
- 4. Williams Gateway Airport