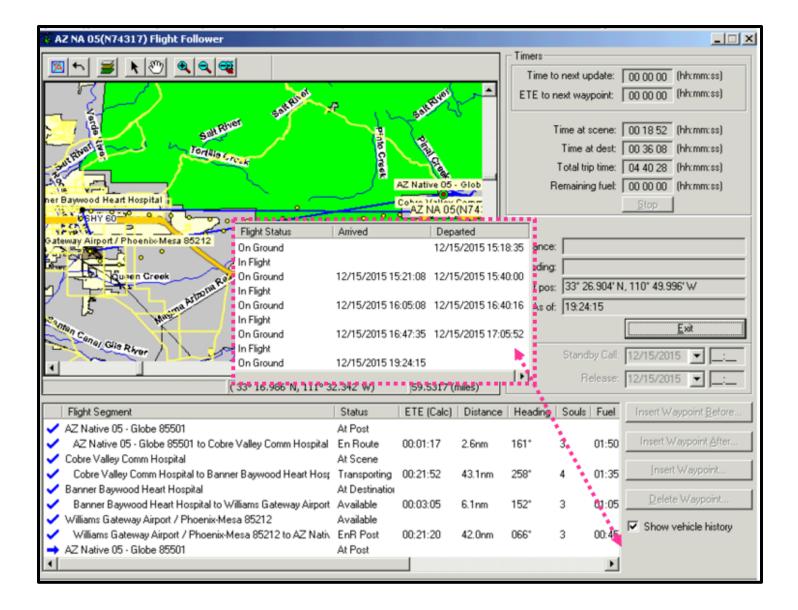

#### Recent Position History for Unit AZ NA 05

| Date        | Time      | Address                  | City  | Latitude     | Longitude      | Comments 4 |
|-------------|-----------|--------------------------|-------|--------------|----------------|------------|
| 12/15/2015  | 20:57:57  | 33°26.904'N, 110°49.99   | MIAMI | 33°26.904'N  | 110°49.996'W   | User TAYLI |
| 12/15/2015  | 19:24:15  | AZ Native 05 - Globe 85  |       | 33°26.904'N  | 110°49.996'W   |            |
| 12/15/2015  | 17:23:29  |                          |       | 33°24.950'N  | 111°10.750'W   | AVLUpdate  |
| 12/15/2015  | 17:22:23  |                          |       | 33°23.390'N  | 111°12.830W    | AVLUpdate  |
| 12/15/2015  | 17:21:17  |                          |       | 33°22.330'N  | 111°15.430'W   | AVLUpdate  |
| 12/15/2015  | 17:20:01  |                          |       | 33°22.040'N  | 111°18.140W    | AVLUpdate  |
| 12/15/2015  | 17:18:55  |                          |       | 33°21.560'N  | 111°21.200'W   | AVLUpdate  |
| 12/15/2015  | 17:17:44  |                          |       | 33°21.150'N  | 111°23.780'W   | AVLUpdate  |
| 12/15/2015  | 17:16:38  |                          |       | 33°20.570'N  | 111°25.850'W   | AVLUpdate  |
| 12/15/2015  | 17:15:27  |                          |       | 33°20.000'N  | 111°27.150'W   | AVLUpdate  |
| 12/15/2015  | 17:14:26  |                          |       | 33°18.650'N  | 111°29.920W    | AVLUpdate_ |
| 12/15/2015  | 17:13:10  |                          |       | 33°17.700'N  | 111°32.910'W   | AVLUpdate  |
| 12/15/2015  | 17:11:59  |                          |       | 33°16.730'N  | 111°35.940W    | AVLUpdate  |
| 12/15/2015  | 17:10:48  |                          |       | 33°17.260'N  | 111°38.670'W   | AVLUpdate  |
| 12/15/2015  | 17:09:37  |                          |       | 33°18.600'N  | 111°40.040'W   | AVLUpdate  |
| 12/15/2015  | 17:07:52  | Williams Gateway Airport |       | 33°18.650'N  | 111°40.150W    | 20         |
| 12/15/2015  | 17:07:06  |                          |       | 33°18.650'N  | 111°40.150'W   | AVLUpdate  |
| 12/15/2015  | 16:49:35  | Williams Gateway Airport |       | 33°18.777'N  | 111°39.320W    |            |
| 12/15/2015  | 16:47:23  |                          |       | 33°18.650'N  | 111°40.130W    | AVLUpdate  |
| 12/15/2015  | 16:46:32  |                          |       | 33°18.820'N  | 111°40.280'W   | AVLUpdate  |
| 12/15/2015  | 16:45:22  |                          |       | 33°19.780'N  | 111°41.630W    | AVLUpdate  |
| 12/15/2015  | 16:44:10  |                          |       | 33°21.220'N  | 111°42.630'W   | AVLUpdate  |
| 12/15/2015  | 16:43:04  |                          |       | 33°23.370'N  | 111°41.380'W   | AVLUpdate  |
| 12/15/2015  | 16:41:53  |                          |       | 33°24.520'N  | 111°41.180'W   | AVLUpdate  |
| 12/15/2015  | 16:41:16  | Banner Baywood Heart ł   |       | 33°24.670'N  | 111°41.220W    | 23 .       |
| 10 HE 1001E | 140.00.50 | 1                        |       | 100004-07084 | 1444944 0006-2 |            |

### Flight Plan from AirCom

OCC had flight plan displayed from AirCom - 4 segments

- 1. Globe base to Cobre Valley Community Hospital
- 2. Cobre Valley Community Hospital to Banner Baywood Heart Hospital
- 3. Banner Baywood Heart Hospital to Williams Gateway Airport
- 4. Williams Gateway Airport