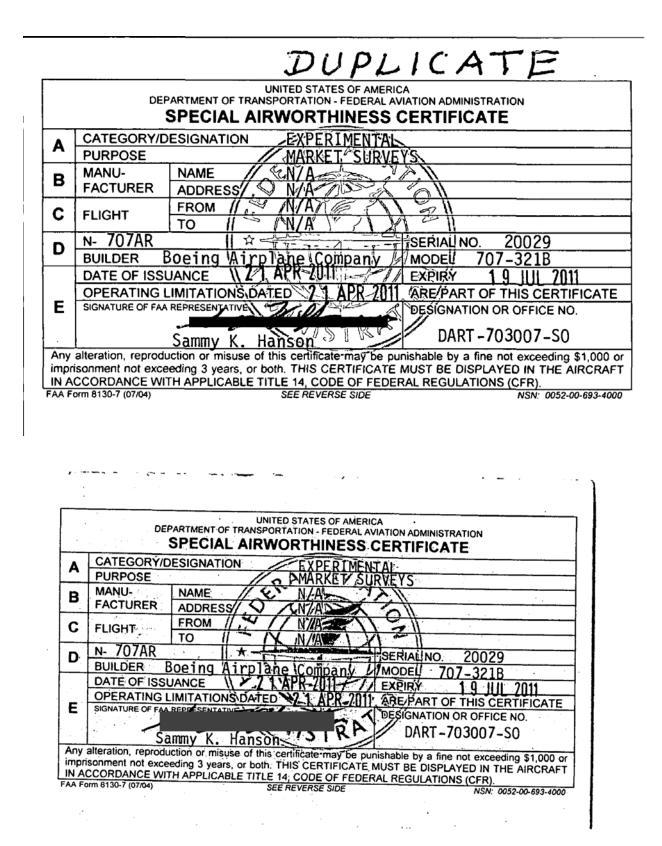

## D. N707AR AIRWORTHINESS

## FAA FORM 8130-6, APPLICATION FOR U.S. AIRWORTHINESS CERTIFICATE

| Depa<br>anspo<br>rel A                      | rtatio           | n            |            |       | U.S.                                  | PLICATIO<br>AIRWORT<br>CERTIFIC               | ГН      | IN        |                               | 6               |                 | only.<br>Tequir                                      | Subr           | nit of                                       | iginal o<br>ttachm | niv                                                                                                | 10 1  | e. Do not v<br>an authorize<br>or special f | d FAA                   | Repr                | sentat                  | tve. I      | additional                         | space is                      |
|---------------------------------------------|------------------|--------------|------------|-------|---------------------------------------|-----------------------------------------------|---------|-----------|-------------------------------|-----------------|-----------------|------------------------------------------------------|----------------|----------------------------------------------|--------------------|----------------------------------------------------------------------------------------------------|-------|---------------------------------------------|-------------------------|---------------------|-------------------------|-------------|------------------------------------|-------------------------------|
|                                             | <b>310</b>       | GIS          | TRAT       |       | MARK                                  | Boeing<br>Company                             | Ai      | ers<br>rp | lan                           | e <i>(Marka</i> | 0 3.            |                                                      | <b>RAFT</b>    |                                              | R DESI             | GNA                                                                                                | TION  | N                                           | 4. YR<br>196            |                     | FAAC                    | ODING       | ,                                  |                               |
|                                             |                  |              |            | ·     | AL NO.                                | 6. ENGINE BUIL                                | DER     | TS N      | AME (                         | (ata)           | 7.              |                                                      |                |                                              | DESIGN             | ATIC                                                                                               | N.    |                                             | 130                     |                     |                         |             |                                    |                               |
| 5                                           |                  |              | 29         |       |                                       | Pratt &                                       |         |           |                               |                 |                 |                                                      | r3D-           |                                              |                    |                                                                                                    |       |                                             |                         |                     | 1.375                   | 1           |                                    |                               |
|                                             | B. N             | JMB          | er o<br>4  | FEN   | GINES                                 | 9. PROPELLER<br>N/A                           |         | .DÉF      | TS NA                         | ME (144         | <b>***)</b> 10. | PRO                                                  |                | er mo                                        | XDEL DE            | SIG                                                                                                | NAT   |                                             |                         | 11.                 | AIRCR.                  | _           | (Check I applic                    | -                             |
| 1                                           | APP              | KA           | TION       |       |                                       | FOR: (Check applica                           |         | _         | _                             |                 | r               |                                                      | IORMAL         |                                              | VILLITY            | τ-                                                                                                 | τ.,   | TROBATIO                                    | TRAVER                  |                     | 00000                   |             | -                                  | 071488                        |
| ŀ                                           | 싂                | -            | ~          | _     |                                       | ORTHINESS CERT                                | _       |           |                               |                 |                 | · ['                                                 |                |                                              |                    | -                                                                                                  | 1~    |                                             | 1                       | - I                 |                         |             | - Martine -                        | 0                             |
| ŀ                                           | B                | -            | ÷          | SPE   | PRIMARY                               | THIRE 33 CENTIF                               |         |           |                               |                 |                 |                                                      |                |                                              |                    |                                                                                                    |       |                                             |                         |                     |                         |             |                                    |                               |
|                                             |                  | 1            | •          | -     | LIGHT-SPORT                           | (Indicate Class)                              |         | Γ         | AIRPL                         | ANE             | P               | OWER                                                 | PARAC          | HUTE                                         |                    | WEX                                                                                                | GHT-  | SHIFT-CONTRO                                |                         | GLIDE               | R                       | UĞHT        | ER THAN AIR                        |                               |
|                                             |                  |              | 2          | _     | LIMITED                               |                                               |         |           |                               |                 |                 |                                                      |                |                                              |                    |                                                                                                    |       |                                             |                         |                     |                         |             |                                    |                               |
| 1                                           |                  |              | 5          | -     | PROVISIONAL                           | (Indicate Class)                              | 1       |           | a                             | _               |                 |                                                      |                |                                              |                    |                                                                                                    |       |                                             |                         |                     |                         |             |                                    |                               |
|                                             |                  |              | Ľ          |       |                                       |                                               | 2       | ⊢         |                               | SS II           |                 |                                                      |                |                                              |                    |                                                                                                    | _     |                                             |                         |                     | -                       | 1.00        |                                    |                               |
|                                             |                  |              |            |       | DESTRICTED                            | (Indicate operation(4)                        | 1.      | _         |                               | _               | URE A           |                                                      |                | ONTR                                         | <u>~</u>           | 2                                                                                                  | -     | AERIAL SUI                                  | _                       |                     | 3                       | -           | AL ADVERT                          |                               |
|                                             |                  |              | 3          |       | to be conducted)                      |                                               | 4       | ┢         |                               |                 | -               | aneer                                                | effort)        | <u>.                                    </u> |                    | 5                                                                                                  |       | PATROLLIN                                   | <u> </u>                |                     | •                       | WEA         | THER CONT                          | RUL                           |
|                                             |                  |              |            |       |                                       |                                               | 0       | ┝         | _                             | ER (S)          | H AND           |                                                      |                | ENT                                          |                    | *                                                                                                  |       | AMATEUR                                     | um T                    |                     | 3                       | EXH         | BITION                             |                               |
| - 1                                         |                  |              |            |       |                                       |                                               | H       | t         | +                             | RACIN           | _               | DEVE                                                 | LOFM           |                                              |                    | 6                                                                                                  | -     | CREW TRA                                    | _                       |                     | e y                     |             | KET SURVE                          | Y                             |
|                                             |                  |              |            | v     |                                       |                                               | F       | ⊢         |                               |                 | COMP            |                                                      | E WIT          | HTH                                          | CFR                | 7                                                                                                  | -     | OPERATIN                                    |                         | Categor             |                         |             |                                    |                               |
|                                             |                  |              | 4          | ^     | EXPERIMENT<br>operation(s) to be      |                                               | ŀ       | ╋         | 1                             |                 |                 | 8                                                    | _              | _                                            |                    |                                                                                                    | 600   | t an almorthinee                            | _                       |                     |                         |             |                                    |                               |
|                                             |                  |              |            |       |                                       |                                               |         |           |                               | ERATIN          |                 | 8                                                    | 3              |                                              | erating L          | <b>0</b> 11-54                                                                                     | 0011  | 0-8ut                                       |                         |                     |                         |             |                                    |                               |
| ' I                                         |                  |              |            |       |                                       |                                               |         | Į.        |                               | 11-31-          |                 |                                                      |                | 0                                            | anating lig        | light-sport previously issued special light-sport category almorthiness certificate under § 21 190 |       |                                             |                         |                     |                         |             |                                    |                               |
|                                             |                  |              | $\vdash$   |       |                                       |                                               | 1       |           | FEF                           | RRY FL          | JGHT F          | IT FOR REPAIRS, ALTERATIONS, MAINTENANCE, OR STORAGE |                |                                              |                    |                                                                                                    |       |                                             |                         |                     |                         |             |                                    |                               |
|                                             |                  |              |            |       |                                       |                                               |         |           | FROM AREA OF IMPENDING DANGER |                 |                 |                                                      |                |                                              |                    |                                                                                                    |       |                                             |                         |                     |                         |             |                                    |                               |
|                                             |                  |              | 8          |       | (Indicate operation than complete S   | on(s) to be conducted,<br>ection VI or VII sa | 3       |           |                               |                 |                 | N EXCESS OF MAXIMUM CERTIFICATED TAKE-OFF WEIGHT     |                |                                              |                    |                                                                                                    |       |                                             |                         |                     |                         |             |                                    |                               |
|                                             |                  |              | 1          |       | epplicable on rev                     | verse side)                                   | 4       | 1         |                               | _               | NG OR           |                                                      |                |                                              |                    | 8                                                                                                  |       | PRODUCTI                                    | ON FLIG                 | HT TE               | STING                   |             |                                    |                               |
|                                             |                  |              |            |       |                                       |                                               | 6       | 1         | -                             |                 | ER DEM          | _                                                    | _              |                                              |                    |                                                                                                    | _     |                                             |                         |                     |                         |             |                                    |                               |
|                                             | с                | 6            |            |       |                                       | ORTHINESS CERT                                | _       | _         |                               | ABOVE           | Restrict        | Hed Op                                               | radon"         |                                              | P DEAL             |                                                                                                    |       |                                             |                         |                     |                         |             |                                    |                               |
|                                             | A<br>NA          |              | ISTE       |       | mega Ai                               | own on certificate of alt                     |         | neglab    | nation)                       |                 |                 |                                                      | -              |                                              |                    |                                                                                                    |       | g 92, 9<br>onio. 1                          | 023                     | Wet                 | nore                    | Roa         | ad                                 |                               |
|                                             | В.               | AIR          | RAF        |       |                                       | BASIS (Check applice                          | <b></b> | kodka     | and con                       | npiete A        | erns as in      | dicate                                               |                |                                              |                    |                                                                                                    |       |                                             |                         |                     |                         |             |                                    |                               |
| OWNER'S CENTERALING                         | -                | AI           | RCR/       | FTS   | PECIFICATION                          | OR TYPE CERTI                                 | FIC/    | ATE       | DATAS                         | SHEET           | (Give N         | lo. and                                              | Τ.             | AIR                                          | WORTH              | INES                                                                                               | SS D  | V 2011-                                     | Check / a<br>Rebly in P |                     | bio AD's i<br>Ny sories |             | led with and gh<br>date of applica | ne fhe<br>fon)                |
| ş                                           | X                |              | where on a |       |                                       | evision 1                                     | 1       |           |                               |                 |                 |                                                      | <u> </u>       | CIII                                         |                    | ee                                                                                                 |       | Y 2011-                                     | U8                      |                     | -                       | STC box     |                                    |                               |
|                                             | l                | AI           | RCRA       | FTL   | ISTING (GNo pa                        | ge number(s))                                 |         |           |                               |                 |                 |                                                      | 1.             |                                              |                    |                                                                                                    |       | SA35005                                     | -                       |                     |                         |             |                                    | 150                           |
| 3                                           | ┝                | 1            | -          | TO    |                                       | MAINTENANCE                                   | PEC     | ORD       | -                             |                 |                 |                                                      | 1_^            | 154                                          | 2055               | 1111                                                                                               | ,     | 3433000                                     |                         | 100                 | 0001                    | <i>// .</i> | 10520                              |                               |
| ś                                           | <u>۴</u>         |              | _          | _     | RECORDS IN                            | TOTAL A                                       |         |           |                               | RS              |                 |                                                      |                | _                                            |                    | T                                                                                                  |       | EXPERIMENT                                  | AL ONLY                 | (Enter              | hours for               | in altop    | last cartilicate A                 | eved or                       |
| 5                                           | X                | 19           | OMP        | LIAN  | CE WITH 14 CI                         | FR                                            |         |           |                               |                 | 47,7            | 790                                                  | hr             | s.                                           |                    | 3                                                                                                  |       |                                             | 5 hr                    |                     |                         | min.        |                                    |                               |
| i                                           | -                | _            | _          |       | A                                     | ertify that I am the<br>inited States Code    | regi    | store     | d owne                        | er (or h        | is agen         | t) of t                                              | he airci       | aft de                                       | ecribed a          | bow                                                                                                | e, th | at the aircraft                             | is regist               | ered wi             | th the F                | ederal /    | Aviation Adm                       | inistration in<br>Hobie for I |
|                                             | an               | worth        | ince v     | cert  | litie 49 of the U<br>lifcate requeste | d.                                            |         |           |                               |                 |                 |                                                      |                |                                              |                    |                                                                                                    |       |                                             |                         |                     |                         |             |                                    |                               |
|                                             | •                | TEO          |            |       | ATION                                 | NAME AN                                       | DT      | TLE       | (Print o                      | 0.044           | Dir             | ect                                                  | or             | of                                           |                    |                                                                                                    | 1     | SIGNATURE                                   |                         | ł                   |                         |             |                                    |                               |
|                                             |                  |              | 2          | 1 A   | PR 2011                               | Kevi                                          | n       | 0'        | Nei                           | п.              | Qua             | <u>1it</u>                                           | y              |                                              |                    |                                                                                                    |       |                                             |                         | <u></u>             |                         |             |                                    |                               |
|                                             | •                | THE          |            |       |                                       | ABOVE HAS BEE                                 |         | ISPE      | CTED                          | AND P           | OUND            | AIRW                                                 | ORTH           | Y BY:                                        | (Complet           | e die                                                                                              |       | bn anly # 14 CP#                            | pert 21.1               | 13(12) 40<br>150 85 | PAIR C                  |             | (Give Cartilice                    |                               |
|                                             | 2                | Γ            |            |       | part 121 CERT<br>officate No.)        | IFICATE HOLDER                                |         | 3         |                               | ERTIF           | ICATE           | UME                                                  | HAN            |                                              | Certificat         | e ND.                                                                                              | 1     | 6                                           | - IFRAI                 | 20 102              | PAR S                   |             |                                    |                               |
| ¥                                           | $\vdash$         | ╀            |            |       |                                       | TURER (Give name                              |         | -         | L                             |                 |                 |                                                      |                |                                              |                    | _                                                                                                  |       |                                             |                         |                     |                         |             |                                    |                               |
| ICATION                                     | 5                | L            |            | _     |                                       |                                               |         |           |                               |                 |                 |                                                      |                |                                              |                    |                                                                                                    | 1.    | IGNATURE                                    |                         |                     |                         |             |                                    |                               |
| ENFICATION                                  | DATE TITLE       |              |            |       |                                       |                                               |         |           |                               |                 |                 |                                                      |                |                                              |                    |                                                                                                    |       |                                             |                         |                     |                         |             |                                    |                               |
| VERFICATION                                 | DA               |              |            | icebi | block tems A and                      | 18)<br>Lin Section Los Ma                     |         |           | -                             | ante fra        | ,               |                                                      | F              | -1×                                          |                    |                                                                                                    |       | OR MODIFIC                                  |                         | E CUE               | RENT                    | IRMO        | RTHINESS                           | ERTIFICA                      |
|                                             | 0                | oct A        |            |       |                                       | in Section 1 or IV                            |         |           |                               | _               | A INSP          | FCT                                                  | 28             | <u> </u>                                     | 1-MEN              | Τv                                                                                                 |       | AA DESIGNE                                  |                         |                     |                         |             |                                    |                               |
|                                             | 10               | Ifind        | _          |       |                                       |                                               |         |           |                               |                 |                 | _                                                    |                |                                              |                    | +4                                                                                                 | -     | 4 CFR part 65                               |                         |                     |                         |             |                                    |                               |
|                                             | 10               | Insp         | ection     |       | a special permit                      | under Section VII v                           |         |           | · Г                           |                 | ERTIFIC         | CATE                                                 | HOLD           | ER UN                                        | DER                |                                                                                                    | 114   |                                             |                         | 14 CF               | R pert 12               | 21 OR 1     |                                    |                               |
| ESENTATIVE AGENCY<br>TIFICATION VERFICATION | (0 A<br>B.       | insp<br>cond | _          |       |                                       |                                               |         | DES       |                               |                 | NATUR           |                                                      | HOLDE<br>D NO. |                                              | DER                | 7                                                                                                  | 114   |                                             | INSPEC                  |                     |                         |             | REVIE                              |                               |
|                                             | (0 A<br>B.<br>DA | insp<br>cond | ection     | by:   | DISTRICT                              | OFFICE                                        | -1      | Sa        | mmy                           | тэ sig<br>К.    | _               | E AN                                                 | D NO.<br>1     |                                              | DER                |                                                                                                    | 114   |                                             |                         |                     |                         |             |                                    | CFR per 1                     |