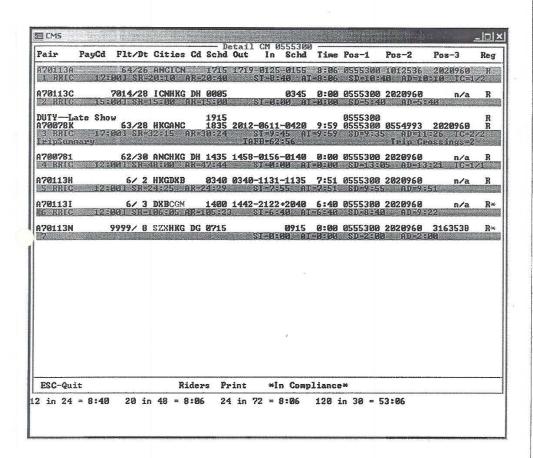

## A. UPS6 Crew Schedules

Captain Douglas Lampe (C First Officer Matt Bell (

Captain Lampe and F/O Bell are an ANC-based 74Y crew. They began their current trip with flight 62/30Aug, jumpscating on flight 62/30 ANC-HKG. After 48 hours' rest in HKG, they operated flight 6/2Sep HKG-DXB (7+51 flight time, 9+51 duty day). They laid over in DXB for 24 hours, then operated flight 6/3Sep DXB-CGN. Upon arrival in CGN, they are scheduled for 55 hours' rest, followed by flight 18/6Sep CGN-SZX, a 37-hour rest period, then a ground movement to HKG and the operation of flight 63/8Sep HKG-ANC.