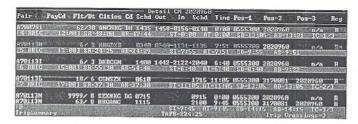

## A. UPS6 Crew Schedules

Captain Douglas Lampe (C First Officer Matt Bell (

Captain Lampe and F/O Bell are an ANC-based 74Y crew. They began their current trip with flight 62/30Aug, jumpscating on flight 62/30 ANC-HKG. After 48 hours' rest in HKG, they operated flight 6/2Sep HKG-DXB (7+51 flight time, 9+51 duty day). They laid over in DXB for 24 hours, then operated flight 6/3Sep DXB-CGN. Upon arrival in CGN, they are scheduled for 55 hours' rest, followed by flight 18/6Sep CGN-SZX, a 37-hour rest period, then a ground movement to HKG and the operation of flight 63/8Sep HKG-ANC.