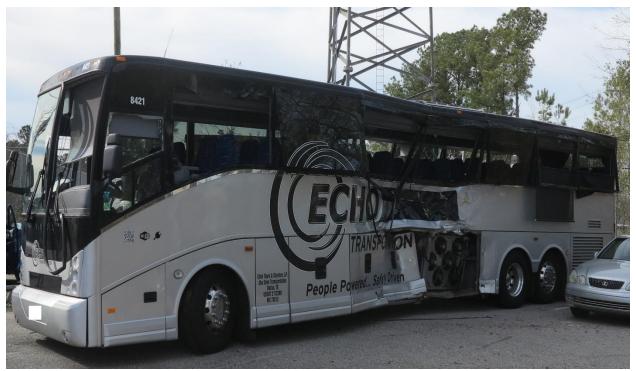

Vehicle Photo #2 – View of the damage to the left side of the Van Hool Motorcoach.

Vehicle Photo #3 – View of the damage to the right side of the Van Hool Motorcoach from the right front corner.

Vehicle Photo 4 – View of the contact damage to the right rear of the Van Hool Motorcoach. Photo shows damage to the right rear taillight and to the side of the motorcoach above the rear axle.