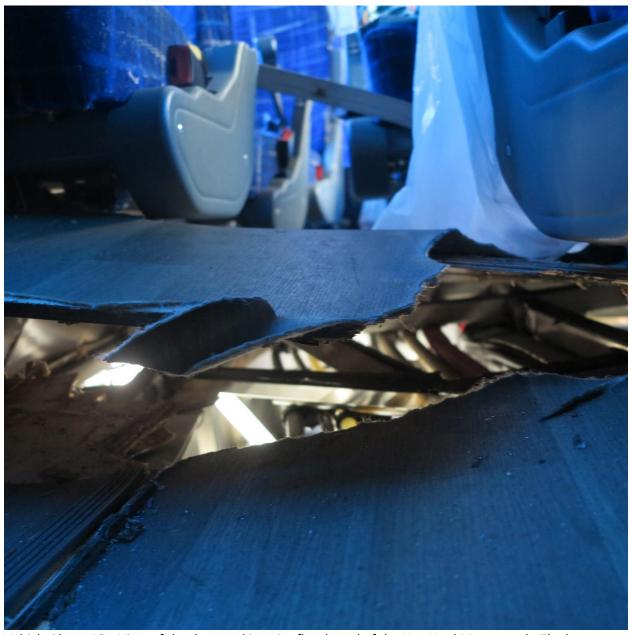

Vehicle Photo #6 – View of the damaged interior floorboard of the Van Hool Motorcoach. The luggage compartment below can be seen through the large crack in the floorboard.