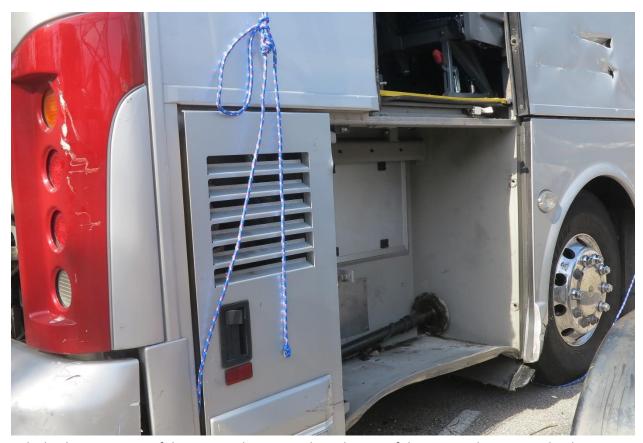

Vehicle Photo #6 – View of the damaged interior floorboard of the Van Hool Motorcoach. The luggage compartment below can be seen through the large crack in the floorboard.