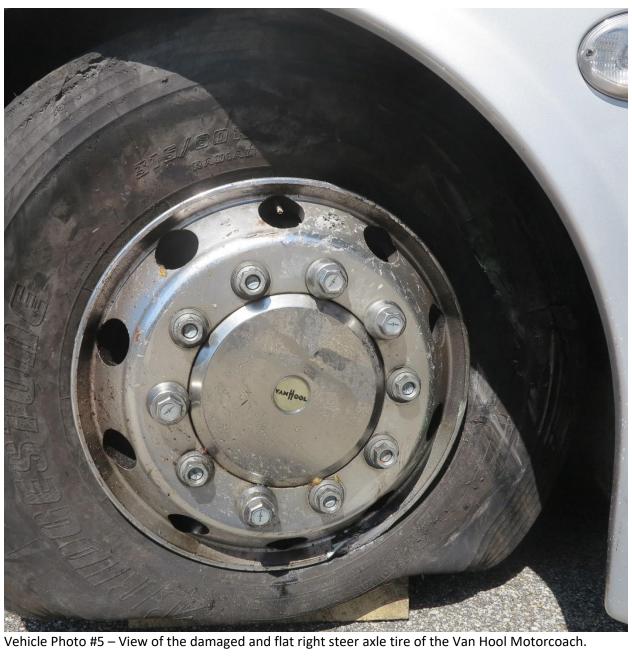

Vehicle Photo #2 – View of the damage to the left side of the Van Hool Motorcoach.

Vehicle Photo #3 – View of the damage to the right side of the Van Hool Motorcoach from the right front corner.

Vehicle Photo 4 – View of the contact damage to the right rear of the Van Hool Motorcoach. Photo shows damage to the right rear taillight and to the side of the motorcoach above the rear axle.