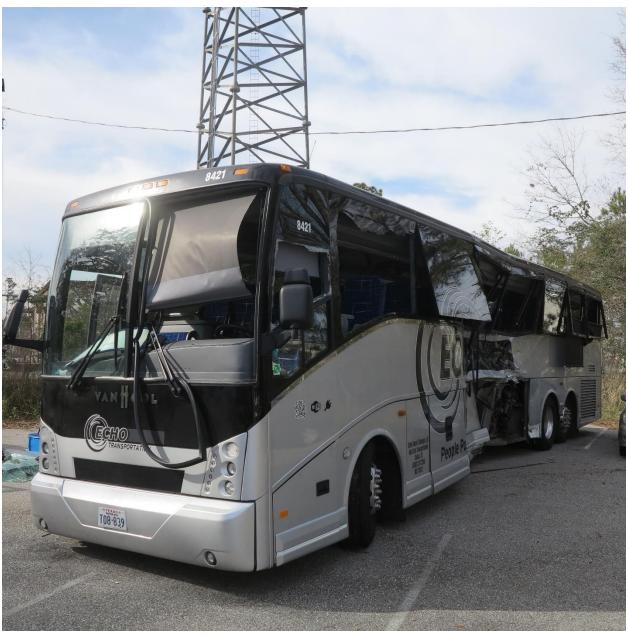

## VEHICLE FACTORS GROUP CHAIRMAN'S FACTUAL REPORT

NTSB Vehicle Photos

Biloxi, Mississippi HWY17MH010

(7 pages)

Vehicle Photo #1 – Overall view of the damage to the left side of the Van Hool Motorcoach during inspection at the Biloxi, Mississippi Police Department Impound Yard.