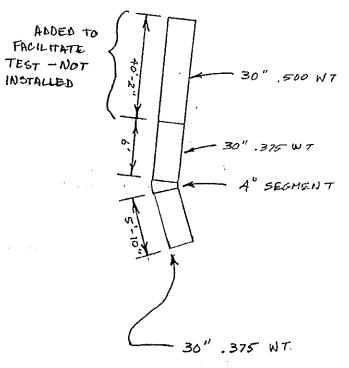

SHEET

PART I - DESIGN DATA - (TO BE PREPARED BY PROJECT ENGINEER OR GAS SYSTEM DESIGN DEPT.) DIVISION DISTRIC DATE W.O. OR GM APPROVE T.L.132 GOLDEN GATE DESIGNED TO THE PERSON OF THE PERSON DE ANTINO NUMBERS 4701843 PENINSULA DESCRIPTION OF JOB - INCLUDE REP SECTION OF 30" T.L.132 RESENT MAOP OF PACILITIES (PSG) MAOP TO BE ESTABLISHED BY DESIGN PRESSURE - THIS SECTION (FUTURE DESIGN PRESSURE) 400 PS16 SPECIAL PROTECTION REQUIRED WHERE COVER OVER PIPE IS LESS THAN SPECIFIED IN PAR. 192,327-G. O. 112 - SEE PAR. 141.2(8) GIVE M.P. & REF. DWG. NO. FOR EACH LOCATION. TATIC HEAD CALCULATION STATIC HEAD DUE TO MAX. ELEVATION PT. FOR WATER 0.433 X DIFF. ELEVATION DIFFERENCE MIN. ELEVATION PS (WHERE APPLICABLE) OTHER SPECIFY! DIFF. X DIFF PIPE SIZE PIPE SPECIFICATION % OF S.M.Y.S. PRESS. TO GIVE 10% SMYS FOOTAGE TO BE TESTED VERIFIE IN FIEL AT MA VERIFIED O.D. W.T. AT DESIGN APL OR. ERW. DSAW, SEAMLESS AT MIN. 30" API 5LX GEX-52 DSAW MD. **#####**90 ML 30" 0.500 ". API-5LX GEX-60 BAN FUS 20.0 1800 1/2 0,500 W.T. TO FACILITATE ADDED TEST NOT INS ONLY 375 WT. BROUND-PIPE INSTALLER HER GALE HANGED MINIMUM PRESSURE FOR TEST TEST FLUID TO MINIMUM TEST DURATION PSIG 1170 UNDER 30% SMYS (1 HR. MIN.) MAXIMUM PERMISSIBLE TEST PRESSURE 1235 30% SMYS & OVER (8 HR, MIN.) PSIG WATER PREINSTALLATION TEST (SEE 192.305(8) GO 112) APPROVED BY: PREMARED ROY MATTSON DATE 10-31-88 FOR INFORMATION 626-7437 10-31-88 DATE TO BE PREPARED BY PERSON SUPERVISING TEST AT TIME OF TEST. NOTE: MINIMUM TEST PRESSURE AND DURATION ARE NOT TO BE CHANGED WITHOUT WRITTEN APPROVAL PART II . TEST DATA -TIME AND DATE REACHED TEST PRESSURE 1353 HR 11/3/88 ELEVATION AT INDICATED FT. TEST PRESSURE 1228 75 TIME AND DATE 11/3/09 MAX. ELEVATION IN TEST SECTION TEST PRESSURE AT MAX. ELEVATION N/A N/A FT. 75 ACTUAL DURATION OF TEST 4 HR - 22 MIN MIN. ELEVATION IN TEST SECTION TEST PRESSURE N/A N/# P311 TEST FLUID USED WATER PIPE SPECIVERIPIED (SEE PART I) PIFE FOOTAGE VERIFIED (SEE PART I) HERWRY MAKE, RANGE & SERIAL NO. OF RECORDING GAUGE DATE LAST CAUSEATION 0-2000 MARE RANGE & SERIAL NO. CHANDLER. 0-2000 DATE LAST s/w 6603146 10/17/85 S/N 13/1/85 APROVED BV, PUT SCHEMATIC SKETCH ON BACK OF THIS SHEET:

SHOW LOCATION OF FACILITY TESTED, MIN. & MAX. ELEVATION IN FEET, MILE POINTS, VALVE NUMBERS AND INCORPORATED AREAS. USE An additional sheet if necessary (show reference numbers on face of all drawings and attachments), for station piping. Fabricated units and short section of Pipe, also show a detailed sketch of each assembly tested.

11-3-85
MARTIN SERVKE CENTER
LOWER YARD - BRISBANE
BUNKER HILL EMELSFINLY REFAR
TL - 0132
LOWEST PRESSURE - 1223
NO ELEU. UARIATION

•