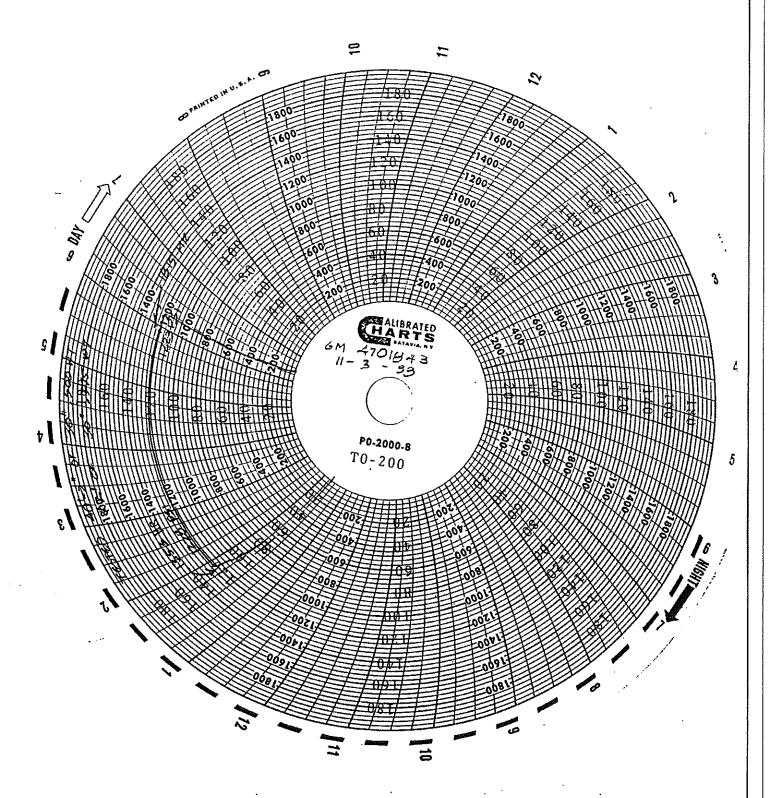

11-3-85
MARTIN SERVKE CENTER
LOWER YARD - BRISBANE
BUNKER HILL EMELSFINLY REFAR
TL - 0132
LOWEST PRESSURE - 1223
NO ELEU. UARIATION

•

### 11-3-88 N. SCHWAS

|                                             |                                                                                                                                                                                                                                                                                                                                                                                                                                                                                                                                                                                                                                                                                                                                                                                                                                                                                                                                                                                                                                                                                                                                                                                                                                                                                                                                                                                                                                                                                                                                                                                                                                                                                                                                                                                                                                                                                                                                                                                                                                                                                                                                | BUNKER HIL 6132 EMERGENCY<br>REPAIR |
|---------------------------------------------|--------------------------------------------------------------------------------------------------------------------------------------------------------------------------------------------------------------------------------------------------------------------------------------------------------------------------------------------------------------------------------------------------------------------------------------------------------------------------------------------------------------------------------------------------------------------------------------------------------------------------------------------------------------------------------------------------------------------------------------------------------------------------------------------------------------------------------------------------------------------------------------------------------------------------------------------------------------------------------------------------------------------------------------------------------------------------------------------------------------------------------------------------------------------------------------------------------------------------------------------------------------------------------------------------------------------------------------------------------------------------------------------------------------------------------------------------------------------------------------------------------------------------------------------------------------------------------------------------------------------------------------------------------------------------------------------------------------------------------------------------------------------------------------------------------------------------------------------------------------------------------------------------------------------------------------------------------------------------------------------------------------------------------------------------------------------------------------------------------------------------------|-------------------------------------|
|                                             |                                                                                                                                                                                                                                                                                                                                                                                                                                                                                                                                                                                                                                                                                                                                                                                                                                                                                                                                                                                                                                                                                                                                                                                                                                                                                                                                                                                                                                                                                                                                                                                                                                                                                                                                                                                                                                                                                                                                                                                                                                                                                                                                |                                     |
| TIME                                        | PEGSSURE_                                                                                                                                                                                                                                                                                                                                                                                                                                                                                                                                                                                                                                                                                                                                                                                                                                                                                                                                                                                                                                                                                                                                                                                                                                                                                                                                                                                                                                                                                                                                                                                                                                                                                                                                                                                                                                                                                                                                                                                                                                                                                                                      | MIN - 1170 MAX - 1235               |
| \$353 Hes 1:53 PM                           | 1228                                                                                                                                                                                                                                                                                                                                                                                                                                                                                                                                                                                                                                                                                                                                                                                                                                                                                                                                                                                                                                                                                                                                                                                                                                                                                                                                                                                                                                                                                                                                                                                                                                                                                                                                                                                                                                                                                                                                                                                                                                                                                                                           |                                     |
| 1400 HES 2+00                               | 1228                                                                                                                                                                                                                                                                                                                                                                                                                                                                                                                                                                                                                                                                                                                                                                                                                                                                                                                                                                                                                                                                                                                                                                                                                                                                                                                                                                                                                                                                                                                                                                                                                                                                                                                                                                                                                                                                                                                                                                                                                                                                                                                           |                                     |
| 1415 HBZ115                                 | 1228                                                                                                                                                                                                                                                                                                                                                                                                                                                                                                                                                                                                                                                                                                                                                                                                                                                                                                                                                                                                                                                                                                                                                                                                                                                                                                                                                                                                                                                                                                                                                                                                                                                                                                                                                                                                                                                                                                                                                                                                                                                                                                                           |                                     |
| 1430                                        | 1228                                                                                                                                                                                                                                                                                                                                                                                                                                                                                                                                                                                                                                                                                                                                                                                                                                                                                                                                                                                                                                                                                                                                                                                                                                                                                                                                                                                                                                                                                                                                                                                                                                                                                                                                                                                                                                                                                                                                                                                                                                                                                                                           |                                     |
| 1450                                        | 1228                                                                                                                                                                                                                                                                                                                                                                                                                                                                                                                                                                                                                                                                                                                                                                                                                                                                                                                                                                                                                                                                                                                                                                                                                                                                                                                                                                                                                                                                                                                                                                                                                                                                                                                                                                                                                                                                                                                                                                                                                                                                                                                           |                                     |
| 1534                                        | 1228                                                                                                                                                                                                                                                                                                                                                                                                                                                                                                                                                                                                                                                                                                                                                                                                                                                                                                                                                                                                                                                                                                                                                                                                                                                                                                                                                                                                                                                                                                                                                                                                                                                                                                                                                                                                                                                                                                                                                                                                                                                                                                                           |                                     |
| 1559                                        | 1228                                                                                                                                                                                                                                                                                                                                                                                                                                                                                                                                                                                                                                                                                                                                                                                                                                                                                                                                                                                                                                                                                                                                                                                                                                                                                                                                                                                                                                                                                                                                                                                                                                                                                                                                                                                                                                                                                                                                                                                                                                                                                                                           |                                     |
| 1633                                        | 1227                                                                                                                                                                                                                                                                                                                                                                                                                                                                                                                                                                                                                                                                                                                                                                                                                                                                                                                                                                                                                                                                                                                                                                                                                                                                                                                                                                                                                                                                                                                                                                                                                                                                                                                                                                                                                                                                                                                                                                                                                                                                                                                           | SUN WENT DOWN (TEMP. DROP)          |
| 1704                                        | 12 25                                                                                                                                                                                                                                                                                                                                                                                                                                                                                                                                                                                                                                                                                                                                                                                                                                                                                                                                                                                                                                                                                                                                                                                                                                                                                                                                                                                                                                                                                                                                                                                                                                                                                                                                                                                                                                                                                                                                                                                                                                                                                                                          |                                     |
| 1732                                        | 1223                                                                                                                                                                                                                                                                                                                                                                                                                                                                                                                                                                                                                                                                                                                                                                                                                                                                                                                                                                                                                                                                                                                                                                                                                                                                                                                                                                                                                                                                                                                                                                                                                                                                                                                                                                                                                                                                                                                                                                                                                                                                                                                           |                                     |
| 1800                                        | 1223                                                                                                                                                                                                                                                                                                                                                                                                                                                                                                                                                                                                                                                                                                                                                                                                                                                                                                                                                                                                                                                                                                                                                                                                                                                                                                                                                                                                                                                                                                                                                                                                                                                                                                                                                                                                                                                                                                                                                                                                                                                                                                                           |                                     |
| 1815                                        | 1223                                                                                                                                                                                                                                                                                                                                                                                                                                                                                                                                                                                                                                                                                                                                                                                                                                                                                                                                                                                                                                                                                                                                                                                                                                                                                                                                                                                                                                                                                                                                                                                                                                                                                                                                                                                                                                                                                                                                                                                                                                                                                                                           | PEWATERED                           |
|                                             | The second of th |                                     |
| BAR AND |                                                                                                                                                                                                                                                                                                                                                                                                                                                                                                                                                                                                                                                                                                                                                                                                                                                                                                                                                                                                                                                                                                                                                                                                                                                                                                                                                                                                                                                                                                                                                                                                                                                                                                                                                                                                                                                                                                                                                                                                                                                                                                                                |                                     |