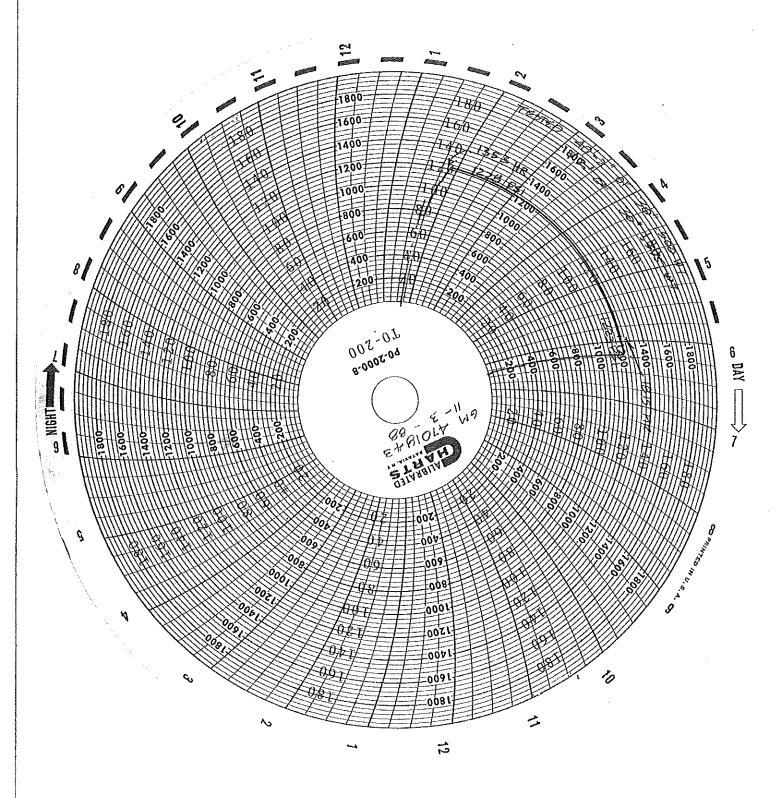

11-3-85
MARTIN SERVKE CENTER
LOWER YARD - BRISBANE
BUNKER HILL EMELSFINLY REFAR
TL - 0132
LOWEST PRESSURE - 1223
NO ELEU. UARIATION

•

### 11-3-88 N. SCHWAS

|                                             |                                                                                                                                                                                                                                                                                                                                                                                                                                                                                                                                                                                                                                                                                                                                                                                                                                                                                                                                                                                                                                                                                                                                                                                                                                                                                                                                                                                                                                                                                                                                                                                                                                                                                                                                                                                                                                                                                                                                                                                                                                                                                                                                | BUNKER HIL 6132 EMERGENCY<br>REPAIR |
|---------------------------------------------|--------------------------------------------------------------------------------------------------------------------------------------------------------------------------------------------------------------------------------------------------------------------------------------------------------------------------------------------------------------------------------------------------------------------------------------------------------------------------------------------------------------------------------------------------------------------------------------------------------------------------------------------------------------------------------------------------------------------------------------------------------------------------------------------------------------------------------------------------------------------------------------------------------------------------------------------------------------------------------------------------------------------------------------------------------------------------------------------------------------------------------------------------------------------------------------------------------------------------------------------------------------------------------------------------------------------------------------------------------------------------------------------------------------------------------------------------------------------------------------------------------------------------------------------------------------------------------------------------------------------------------------------------------------------------------------------------------------------------------------------------------------------------------------------------------------------------------------------------------------------------------------------------------------------------------------------------------------------------------------------------------------------------------------------------------------------------------------------------------------------------------|-------------------------------------|
|                                             |                                                                                                                                                                                                                                                                                                                                                                                                                                                                                                                                                                                                                                                                                                                                                                                                                                                                                                                                                                                                                                                                                                                                                                                                                                                                                                                                                                                                                                                                                                                                                                                                                                                                                                                                                                                                                                                                                                                                                                                                                                                                                                                                |                                     |
| TIME                                        | PEGSSURE_                                                                                                                                                                                                                                                                                                                                                                                                                                                                                                                                                                                                                                                                                                                                                                                                                                                                                                                                                                                                                                                                                                                                                                                                                                                                                                                                                                                                                                                                                                                                                                                                                                                                                                                                                                                                                                                                                                                                                                                                                                                                                                                      | MIN - 1170 MAX - 1235               |
| \$353 Hes 1:53 PM                           | 1228                                                                                                                                                                                                                                                                                                                                                                                                                                                                                                                                                                                                                                                                                                                                                                                                                                                                                                                                                                                                                                                                                                                                                                                                                                                                                                                                                                                                                                                                                                                                                                                                                                                                                                                                                                                                                                                                                                                                                                                                                                                                                                                           |                                     |
| 1400 HES 2+00                               | 1228                                                                                                                                                                                                                                                                                                                                                                                                                                                                                                                                                                                                                                                                                                                                                                                                                                                                                                                                                                                                                                                                                                                                                                                                                                                                                                                                                                                                                                                                                                                                                                                                                                                                                                                                                                                                                                                                                                                                                                                                                                                                                                                           |                                     |
| 1415 HBZ115                                 | 1228                                                                                                                                                                                                                                                                                                                                                                                                                                                                                                                                                                                                                                                                                                                                                                                                                                                                                                                                                                                                                                                                                                                                                                                                                                                                                                                                                                                                                                                                                                                                                                                                                                                                                                                                                                                                                                                                                                                                                                                                                                                                                                                           |                                     |
| 1430                                        | 1228                                                                                                                                                                                                                                                                                                                                                                                                                                                                                                                                                                                                                                                                                                                                                                                                                                                                                                                                                                                                                                                                                                                                                                                                                                                                                                                                                                                                                                                                                                                                                                                                                                                                                                                                                                                                                                                                                                                                                                                                                                                                                                                           |                                     |
| 1450                                        | 1228                                                                                                                                                                                                                                                                                                                                                                                                                                                                                                                                                                                                                                                                                                                                                                                                                                                                                                                                                                                                                                                                                                                                                                                                                                                                                                                                                                                                                                                                                                                                                                                                                                                                                                                                                                                                                                                                                                                                                                                                                                                                                                                           |                                     |
| 1534                                        | 1228                                                                                                                                                                                                                                                                                                                                                                                                                                                                                                                                                                                                                                                                                                                                                                                                                                                                                                                                                                                                                                                                                                                                                                                                                                                                                                                                                                                                                                                                                                                                                                                                                                                                                                                                                                                                                                                                                                                                                                                                                                                                                                                           |                                     |
| 1559                                        | 1228                                                                                                                                                                                                                                                                                                                                                                                                                                                                                                                                                                                                                                                                                                                                                                                                                                                                                                                                                                                                                                                                                                                                                                                                                                                                                                                                                                                                                                                                                                                                                                                                                                                                                                                                                                                                                                                                                                                                                                                                                                                                                                                           |                                     |
| 1633                                        | 1227                                                                                                                                                                                                                                                                                                                                                                                                                                                                                                                                                                                                                                                                                                                                                                                                                                                                                                                                                                                                                                                                                                                                                                                                                                                                                                                                                                                                                                                                                                                                                                                                                                                                                                                                                                                                                                                                                                                                                                                                                                                                                                                           | SUN WENT DOWN (TEMP. DROP)          |
| 1704                                        | 12 25                                                                                                                                                                                                                                                                                                                                                                                                                                                                                                                                                                                                                                                                                                                                                                                                                                                                                                                                                                                                                                                                                                                                                                                                                                                                                                                                                                                                                                                                                                                                                                                                                                                                                                                                                                                                                                                                                                                                                                                                                                                                                                                          |                                     |
| 1732                                        | 1223                                                                                                                                                                                                                                                                                                                                                                                                                                                                                                                                                                                                                                                                                                                                                                                                                                                                                                                                                                                                                                                                                                                                                                                                                                                                                                                                                                                                                                                                                                                                                                                                                                                                                                                                                                                                                                                                                                                                                                                                                                                                                                                           |                                     |
| 1800                                        | 1223                                                                                                                                                                                                                                                                                                                                                                                                                                                                                                                                                                                                                                                                                                                                                                                                                                                                                                                                                                                                                                                                                                                                                                                                                                                                                                                                                                                                                                                                                                                                                                                                                                                                                                                                                                                                                                                                                                                                                                                                                                                                                                                           |                                     |
| 1815                                        | 1223                                                                                                                                                                                                                                                                                                                                                                                                                                                                                                                                                                                                                                                                                                                                                                                                                                                                                                                                                                                                                                                                                                                                                                                                                                                                                                                                                                                                                                                                                                                                                                                                                                                                                                                                                                                                                                                                                                                                                                                                                                                                                                                           | PEWATERED                           |
|                                             | The second of th |                                     |
| BAR AND |                                                                                                                                                                                                                                                                                                                                                                                                                                                                                                                                                                                                                                                                                                                                                                                                                                                                                                                                                                                                                                                                                                                                                                                                                                                                                                                                                                                                                                                                                                                                                                                                                                                                                                                                                                                                                                                                                                                                                                                                                                                                                                                                |                                     |