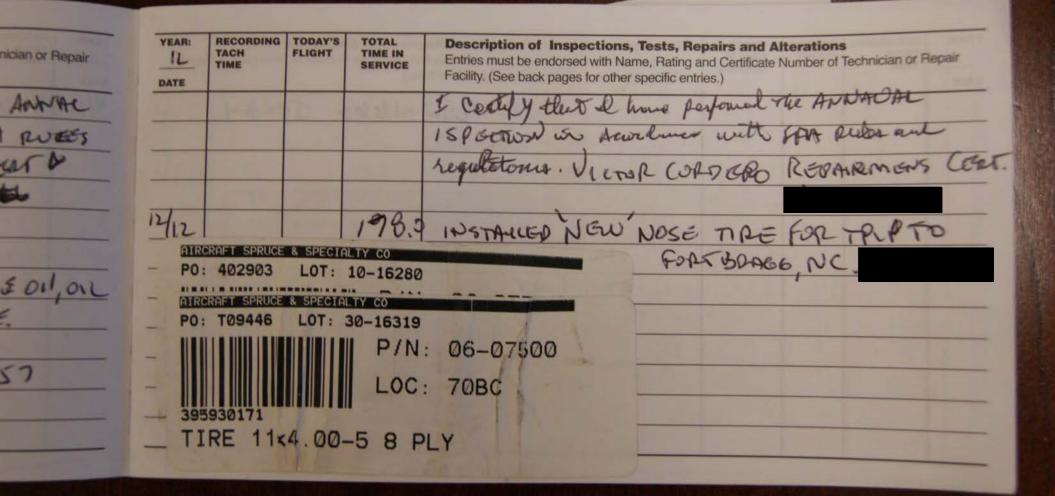

| VEAR:<br>2012<br>DATE | RECORDING<br>TACH<br>TIME | TODAY'S | TOTAL<br>TIME IN<br>SERVICE | Description of Inspections, Tests, Repairs and Alterations<br>Entries must be endorsed with Name, Rating and Certificate Number of Technician or Repair<br>Facility. (See back pages for other specific entries.) | YEAR:                                                                                                                                                                                                                                                                                                                                                                                                                                                                                                                                                                                                                                                                                               | RECORDI<br>TACH<br>TIME |
|-----------------------|---------------------------|---------|-----------------------------|-------------------------------------------------------------------------------------------------------------------------------------------------------------------------------------------------------------------|-----------------------------------------------------------------------------------------------------------------------------------------------------------------------------------------------------------------------------------------------------------------------------------------------------------------------------------------------------------------------------------------------------------------------------------------------------------------------------------------------------------------------------------------------------------------------------------------------------------------------------------------------------------------------------------------------------|-------------------------|
| 8/1/12                | 124                       |         | 124                         | I corney that I have portoned the Annal                                                                                                                                                                           | DATE                                                                                                                                                                                                                                                                                                                                                                                                                                                                                                                                                                                                                                                                                                | 1.2                     |
|                       | 1000                      | 182     |                             | I carrier that I have portoned the ANNAL<br>INSPECTION IN ALLANCE WHEN ALL PAA RUES                                                                                                                               | _                                                                                                                                                                                                                                                                                                                                                                                                                                                                                                                                                                                                                                                                                                   |                         |
| Service 1             | 1.2                       | 199     | 14 10                       | AND REGULTIONS. VICTOR CORDERE CONTO                                                                                                                                                                              | -                                                                                                                                                                                                                                                                                                                                                                                                                                                                                                                                                                                                                                                                                                   |                         |
|                       | -                         | Str. a  |                             |                                                                                                                                                                                                                   |                                                                                                                                                                                                                                                                                                                                                                                                                                                                                                                                                                                                                                                                                                     |                         |
| ol.                   | -                         |         | 6000                        |                                                                                                                                                                                                                   | 12/12                                                                                                                                                                                                                                                                                                                                                                                                                                                                                                                                                                                                                                                                                               |                         |
| 9/26/2                | 012                       |         | 1-1211                      | State - Harris - Line -                                                                                                                                                                                           | AIR                                                                                                                                                                                                                                                                                                                                                                                                                                                                                                                                                                                                                                                                                                 | RAFT SP                 |
|                       | 152.1                     | 123     | 152.1                       | I comply TANT I HAVE COMANDED THE OIL ON                                                                                                                                                                          | - P0:                                                                                                                                                                                                                                                                                                                                                                                                                                                                                                                                                                                                                                                                                               | 40290                   |
| Tella .               | 122                       | 124     | BUTA                        | I CERTIFY THAT I HAVE COMANDED THE OIL, OIL<br>FLUTGR FUGE FILTER AND 27" FUEL MOSE.                                                                                                                              | and the second se | T0944                   |
|                       |                           | -       |                             | a sub- the second state of the                                                                                                    |                                                                                                                                                                                                                                                                                                                                                                                                                                                                                                                                                                                                                                                                                                     |                         |
| MARL.                 | -                         | -       | 111                         | REPAIRWAN'S CERT #                                                                                                                                                                                                |                                                                                                                                                                                                                                                                                                                                                                                                                                                                                                                                                                                                                                                                                                     |                         |
|                       | THE REAL                  | -       |                             | ships a ships particular to                                                                                                                                                                                       |                                                                                                                                                                                                                                                                                                                                                                                                                                                                                                                                                                                                                                                                                                     |                         |
|                       | ALL P                     |         |                             | 2 . M. Stranger May 2/19/14 has                                                                                                                                                                                   | - 395                                                                                                                                                                                                                                                                                                                                                                                                                                                                                                                                                                                                                                                                                               | 930171                  |