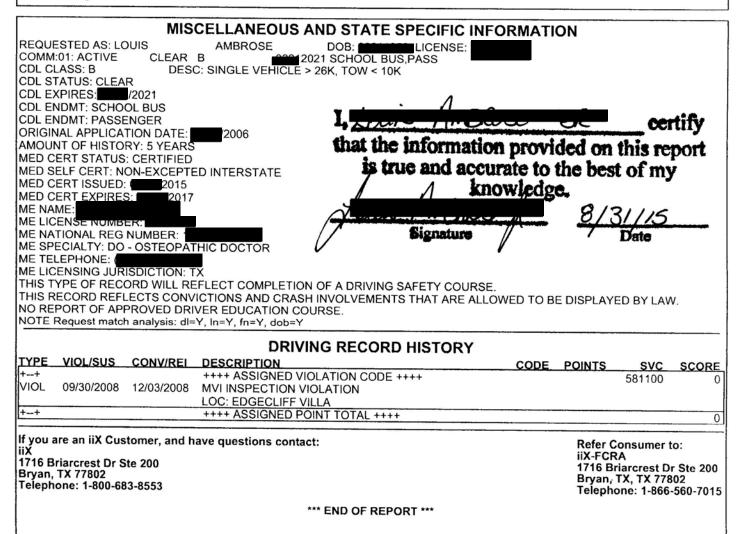

The summary counts and rates only include violations that were attributable to AMBROSE, LOUIS.

Report executed at: 8/24/2015 1:41:39 PM

MCMIS snapshot date: 07/24/2015

For an explanation of FMCSA-reportable crashes see: https://www.psp.fmcsa.dot.gov/psp/FAQ.aspx.