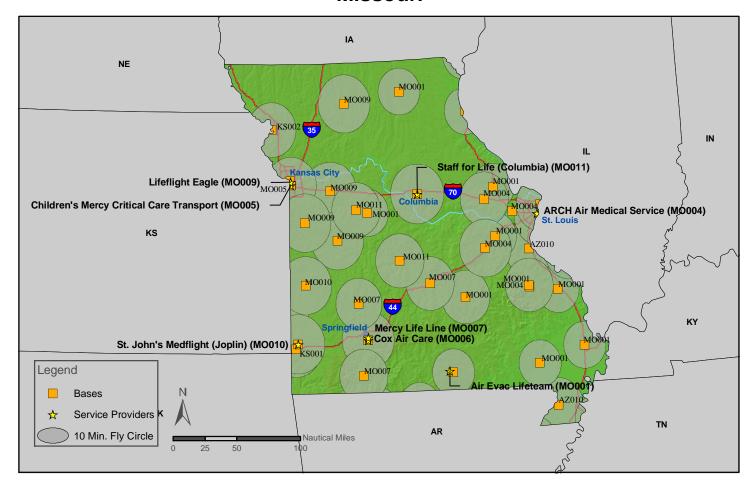

## **Missouri**

## **MISSOURI** 2012

| Air Medical                                        | RW only   | RW/FW    | FW only  | <b>Total Services</b> |  |  |  |  |
|----------------------------------------------------|-----------|----------|----------|-----------------------|--|--|--|--|
|                                                    | Services  | Services | Services | (Row Sum)             |  |  |  |  |
| Services Headquartered in State                    | 5         | 3        | 0        | 8                     |  |  |  |  |
| Out-of-State Services with RW or FW Bases in State | 2         | 1        | 0        | 3                     |  |  |  |  |
| State Size                                         |           |          |          |                       |  |  |  |  |
| Population (Y2010)                                 | 5,988,927 |          |          |                       |  |  |  |  |
| Geographic Area (Square Miles)                     | 69,709    |          |          |                       |  |  |  |  |

| Number of Bases & Aircraft Operating in State |                |                   |  |  |  |
|-----------------------------------------------|----------------|-------------------|--|--|--|
| Type                                          | Bases in State | Aircraft in State |  |  |  |
| Rotor Wing (RW)                               | 31             | 33                |  |  |  |
| Fixed Wing (FW)                               | 3              | 3                 |  |  |  |
| Total** RW & FW                               | 33             | 36                |  |  |  |

| Rotor Wing Services (May also have Fixed Wing) |                                             |                                              |                         |       |                  | ш .                 | C4   |
|------------------------------------------------|---------------------------------------------|----------------------------------------------|-------------------------|-------|------------------|---------------------|------|
| Provider<br>ID#                                | Service Name                                | Base Name / Site                             | City<br>(MO)            | Zip   | Type<br>Location | # Aircraft<br>RW FW |      |
| MO001                                          | Air-Evac Lifeteam                           | Farmington (AE08)                            | Farmington              | 63640 | Helipad          | 1                   | L AA |
| MO001<br>MO001                                 | Alf-Evac Lifeteam                           | Kirksville (AE38)                            | Kirksville              | 63501 | Helipad          | 1                   |      |
| MO001<br>MO001                                 |                                             | ` /                                          |                         | 63775 | •                | 1                   |      |
| MO001<br>MO001                                 |                                             | Perryville (AE80) Poplar Bluff (AE24 / AE20) | Perryville Poplar Bluff | 63901 | Helipad          | 1                   | 1    |
|                                                |                                             | *                                            | Salem                   |       | Airport          |                     | 1    |
| MO001                                          |                                             | Salem (AE18)                                 |                         | 65560 | Airport          | 1                   |      |
| MO001                                          |                                             | Sedalia (AE60)                               | Sedalia                 | 65301 | Helipad          | 1                   |      |
| MO001                                          |                                             | Sikeston (AE03)                              | Sikeston                | 63801 | Helipad          | 1                   |      |
| MO001                                          |                                             | St. Clair (AE13)                             | St. Clair               | 63077 | Airport          | 1                   |      |
| MO001                                          |                                             | Troy (AE23) Lincoln County Hospital          | Troy                    | 63379 | Hospital         | 1                   |      |
| MO001                                          |                                             | West Plains (AE01)                           | West Plains             | 65775 | Helipad          | 1                   |      |
| MO004                                          | ARCH Air Medical Svc.                       | Farmington Regional Airport                  | Farmington              | 63640 | Airport          | 1                   |      |
| MO004                                          |                                             | Spirit of St Louis (Chesterfield) Airport #  | Chesterfield            | 63005 | Airport          |                     | 1    |
| MO004                                          |                                             | Sullivan Airport                             | Sullivan                | 63080 | Airport          | 2 #                 |      |
| MO004                                          |                                             | Warrenton Base                               | Warrenton               | 63383 | Helipad          | 1                   |      |
| MO005                                          | Children's Mercy Critical<br>Care Transport | Charles B. Wheeler Downtown Airport          | Kansas City             | 64116 | Airport          |                     | 1    |
| MO005                                          |                                             | Children's Mercy Hospital (Joint Ops)*       | Kansas City             | 64108 | Hospital         | 1*                  |      |
| MO006                                          | Cox Air Care                                | Cox Medical Center South                     | Springfield             | 65807 | Hospital         | 1                   |      |
| MO007                                          | Mercy Life Line                             | Citizen's Memorial Hospital (LL3)            | Bolivar                 | 65613 | Hospital         | 2                   |      |
| MO007                                          |                                             | Mercy EMS Stone County (LL1)                 | Branson West            | 65737 | Helipad          | 1                   |      |
| MO007                                          |                                             | Mercy Medical Clinic (LL2)                   | St. Robert              | 65584 | Hospital         | 1                   |      |
| MO009                                          | Lifeflight Eagle                            | Children's Mercy Hospital (Joint Ops)*       | Kansas City             | 64108 | Hospital         | 0*                  |      |
| MO009                                          |                                             | Golden Valley Memorial Hospital              | Clinton                 | 64735 | Hospital         | 1                   |      |
| MO009                                          |                                             | Lafayette County Base                        | Odessa                  | 64076 | Helipad          | 1                   |      |
| MO009                                          |                                             | Lawrence Smith Memorial Airport              | Harrisonville           | 64701 | Airport          | 1                   |      |
| MO009                                          |                                             | Trenton Municipal Airport                    | Trenton                 | 64683 | Airport          | 1                   |      |
| MO010                                          | St. John's Medflight Joplin                 | Mercy Joplin Helipad                         | Joplin                  | 64804 | Hospital         | 1                   |      |
| MO010                                          | 5 1                                         | Nevada Municipal Airport                     | Nevada                  | 64772 | Airport          | 1                   |      |
| MO011                                          | Staff for Life (Columbia)                   | Lake Regional Health System                  | Osage Beach             | 65065 | Hospital         | 1                   |      |
| MO011                                          | (2011110111)                                | LaMonte Base                                 | LaMonte                 | 65337 | Helipad          | 1                   |      |
| MO011                                          |                                             | University of Missouri Hospital              | Columbia                | 65212 | Hospital         | 1                   |      |
| AZ010                                          | Survival Flight                             | Jefferson Regional Medical Center            | Crystal City            | 63019 | Hospital         | 1                   |      |
| AZ010                                          | Zur 17 mi i rigin                           | Twin Rivers Regional Medical Center          | Kennett                 | 63857 | Hospital         | 1                   |      |
| KS001                                          | Eaglemed                                    | EM12 - Freeman Health System                 | Joplin                  | 64804 | Hospital         | 1                   |      |
| KS002                                          | LifeNet Heartlands                          | Rosecrans Memorial Airport                   | St Joseph               | 64503 | Airport          | 1                   |      |