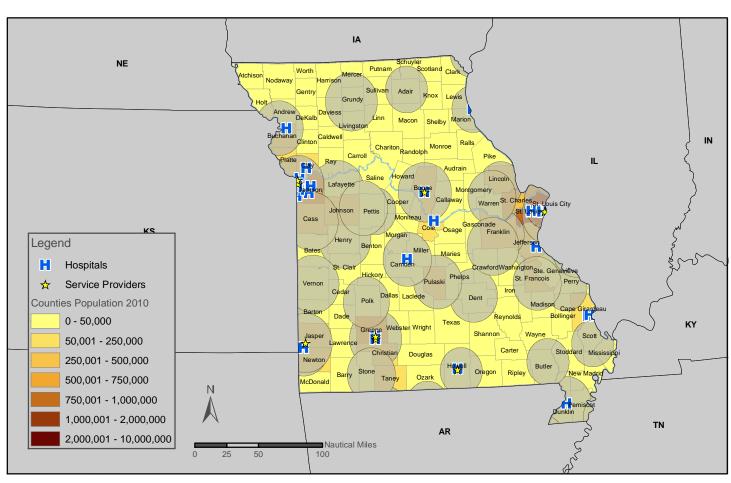

## **Missouri**

## **MISSOURI** 2012

| Air Medical                                        | RW only   | RW/FW    | FW only  | <b>Total Services</b> |  |  |  |  |
|----------------------------------------------------|-----------|----------|----------|-----------------------|--|--|--|--|
|                                                    | Services  | Services | Services | (Row Sum)             |  |  |  |  |
| Services Headquartered in State                    | 5         | 3        | 0        | 8                     |  |  |  |  |
| Out-of-State Services with RW or FW Bases in State | 2         | 1        | 0        | 3                     |  |  |  |  |
| State Size                                         |           |          |          |                       |  |  |  |  |
| Population (Y2010)                                 | 5,988,927 |          |          |                       |  |  |  |  |
| Geographic Area (Square Miles)                     | 69,709    |          |          |                       |  |  |  |  |