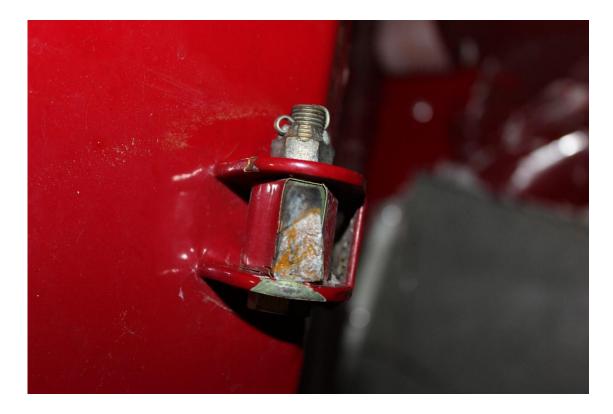

Fairbanks, AK December 15, 2016 Bellanca Citabria, N88452 ANC17FA009 Noreen Price, ASI-ANC

Right Lift Strut Attachment Bracket Throttle Cable Bracket, 2 pcs

The fractured right lift strut attachment and throttle cable brackets were visually examined with magnification. An as-received picture of each is attached.

The strut attachment was separated near the attaching bolt hole. The fracture displayed fracture features and deformation patterns indicating a bending overstress separation. The bending plane was aligned with the axis of the bolt hole. No corrosion or preexisting cracking were noted.

Joe Epperson, FASM Senior Metallurgist

1- Left wing strut end

2- Left wing strut fracture, attached to airframe mount

**3-** Throttle cable airframe bracket

4- Throttle cable fractured bracket on the airplane