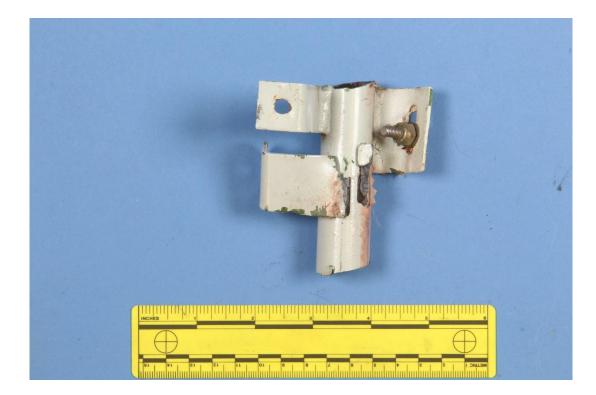

Fairbanks, AK December 15, 2016 Bellanca Citabria, N88452 ANC17FA009 Noreen Price, ASI-ANC

Right Lift Strut Attachment Bracket Throttle Cable Bracket, 2 pcs

The fractured right lift strut attachment and throttle cable brackets were visually examined with magnification. An as-received picture of each is attached.

The throttle cable was fracture adjacent to the weld connecting it to a fuselage tube. Magnified examinations uncovered fracture features and overall deformation patterns consistent with a

twisting overstress fracture and separation after significant displacement of the bracket. The examinations also revealed a contact mark and adjacent local deformation indicative of the direction of the overall deformation and fracturing and consistent contact with another object. The separation uncovered areas of lack of fusion and incomplete fusion of the weld along with internal porosity but no evidence of preexisting cracking or corrosion of the bracket.

Joe Epperson, FASM Senior Metallurgist

1- Left wing strut end

2- Left wing strut fracture, attached to airframe mount

**3-** Throttle cable airframe bracket

4- Throttle cable fractured bracket on the airplane