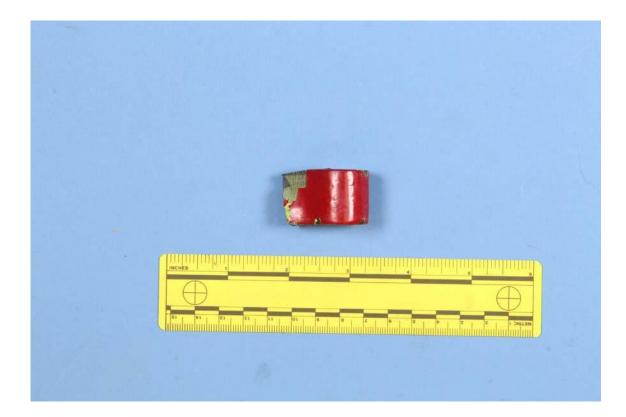

Fairbanks, AK December 15, 2016 Bellanca Citabria, N88452 ANC17FA009 Noreen Price, ASI-ANC

Right Lift Strut Attachment Bracket Throttle Cable Bracket, 2 pcs

The fractured right lift strut attachment and throttle cable brackets were visually examined with magnification. An as-received picture of each is attached.

The strut attachment was separated near the attaching bolt hole. The fracture displayed fracture features and deformation patterns indicating a bending overstress separation. The bending plane was aligned with the axis of the bolt hole. No corrosion or preexisting cracking were noted.

Joe Epperson, FASM Senior Metallurgist

1- Left wing strut end

2- Left wing strut fracture, attached to airframe mount

**3-** Throttle cable airframe bracket

4- Throttle cable fractured bracket on the airplane