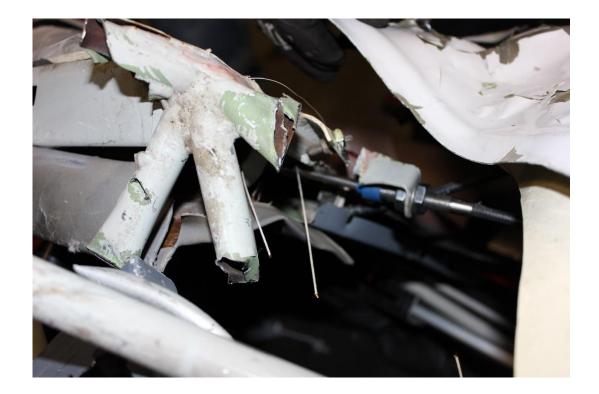

Fairbanks, AK December 15, 2016 Bellanca Citabria, N88452 ANC17FA009 Noreen Price, ASI-ANC

Right Lift Strut Attachment Bracket Throttle Cable Bracket, 2 pcs

The fractured right lift strut attachment and throttle cable brackets were visually examined with magnification. An as-received picture of each is attached.

The throttle cable was fracture adjacent to the weld connecting it to a fuselage tube. Magnified examinations uncovered fracture features and overall deformation patterns consistent with a

twisting overstress fracture and separation after significant displacement of the bracket. The examinations also revealed a contact mark and adjacent local deformation indicative of the direction of the overall deformation and fracturing and consistent contact with another object. The separation uncovered areas of lack of fusion and incomplete fusion of the weld along with internal porosity but no evidence of preexisting cracking or corrosion of the bracket.

Joe Epperson, FASM Senior Metallurgist

1- Left wing strut end

2- Left wing strut fracture, attached to airframe mount

**3-** Throttle cable airframe bracket

4- Throttle cable fractured bracket on the airplane