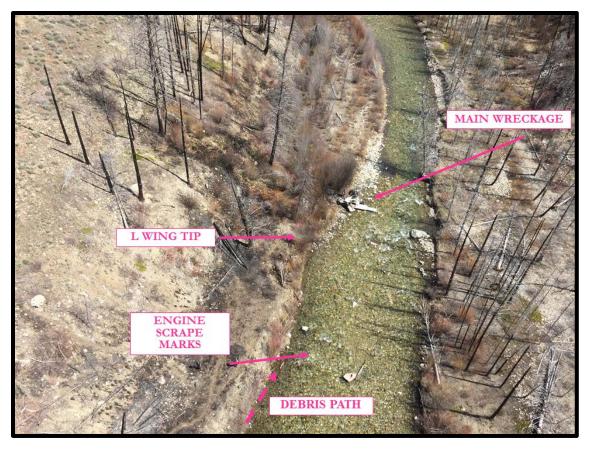

Picture 6: The Main Wreckage with Respect to the Tree

Picture 7: The Main Wreckage with Respect to the Debris Field

Picture 8: The Main Wreckage with Respect to the Terrain and River

Picture 9: The Main Wreckage with Respect to the Tree Line

Picture 10: The Main Wreckage with Respect to the Fence

Picture 11: The Trees (first impact) and Nose Wheel

Picture 12: The Trees in Flight Path

Picture 13: The Main Wreckage with Respect to the River Bank

Picture 14: The Main Wreckage

Picture 15: The Main Wreckage with Respect to the Left Wheel

Picture 16: The Main Wreckage with Respect to the Left Wheel Overview

Picture 17: The Main Wreckage (aft)

Picture 18: The Main Wreckage (cockpit)