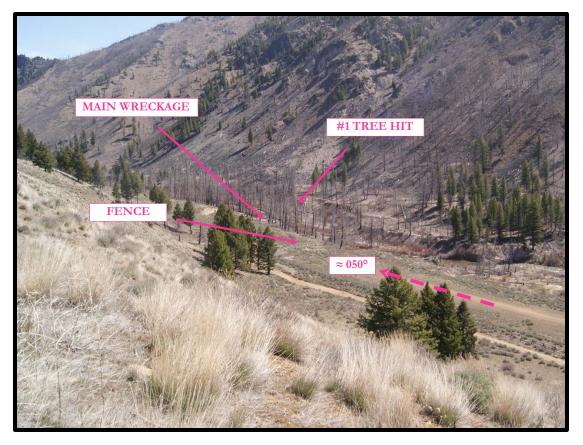

Picture 1: Departure to Destination

Picture 2: Destination Airstrip

Picture 3: Departure Airstrip

Picture 4: Main Wreckage with Reference to the Airstrip

Picture 5: The Main Wreckage with Respect to the Terrain

Picture 6: The Main Wreckage with Respect to the Tree

Picture 7: The Main Wreckage with Respect to the Debris Field

Picture 8: The Main Wreckage with Respect to the Terrain and River

Picture 9: The Main Wreckage with Respect to the Tree Line

Picture 10: The Main Wreckage with Respect to the Fence

Picture 11: The Trees (first impact) and Nose Wheel

Picture 12: The Trees in Flight Path

Picture 13: The Main Wreckage with Respect to the River Bank