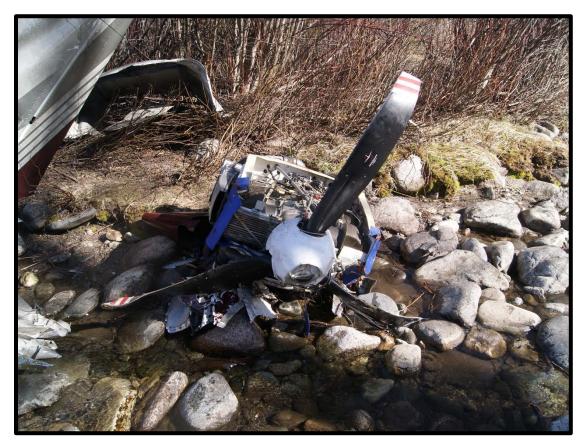

ure 5: The Main Wreckage with Respect to the Terrain



Picture 6: The Main Wreckage with Respect to the Tree



Picture 7: The Main Wreckage with Respect to the Debris Field



Picture 8: The Main Wreckage with Respect to the Terrain and River



Picture 9: The Main Wreckage with Respect to the Tree Line



Picture 10: The Main Wreckage with Respect to the Fence



Picture 11: The Trees (first impact) and Nose Wheel



Picture 12: The Trees in Flight Path



Picture 13: The Main Wreckage with Respect to the River Bank



Picture 14: The Main Wreckage



Picture 15: The Main Wreckage with Respect to the Left Wheel



Picture 16: The Main Wreckage with Respect to the Left Wheel Overview



Picture 17: The Main Wreckage (aft)



Picture 18: The Main Wreckage (cockpit)



Picture 19: Engine



Picture 20: Propeller