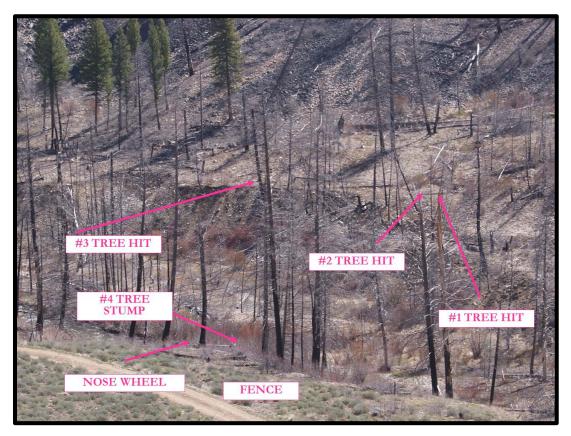

Picture 6: The Main Wreckage with Respect to the Tree

Picture 7: The Main Wreckage with Respect to the Debris Field

Picture 8: The Main Wreckage with Respect to the Terrain and River

Picture 9: The Main Wreckage with Respect to the Tree Line

Picture 10: The Main Wreckage with Respect to the Fence

Picture 11: The Trees (first impact) and Nose Wheel

Picture 12: The Trees in Flight Path

Picture 13: The Main Wreckage with Respect to the River Bank