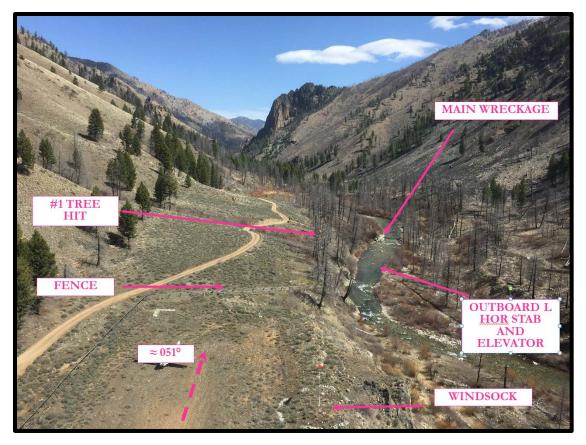

Picture 1: Departure to Destination

Picture 2: Destination Airstrip

Picture 3: Departure Airstrip

Picture 4: Main Wreckage with Reference to the Airstrip

Picture 5: The Main Wreckage with Respect to the Terrain

Picture 6: The Main Wreckage with Respect to the Tree

Picture 7: The Main Wreckage with Respect to the Debris Field

Picture 8: The Main Wreckage with Respect to the Terrain and River

Picture 9: The Main Wreckage with Respect to the Tree Line

Picture 10: The Main Wreckage with Respect to the Fence

Picture 11: The Trees (first impact) and Nose Wheel

Picture 12: The Trees in Flight Path

Picture 13: The Main Wreckage with Respect to the River Bank