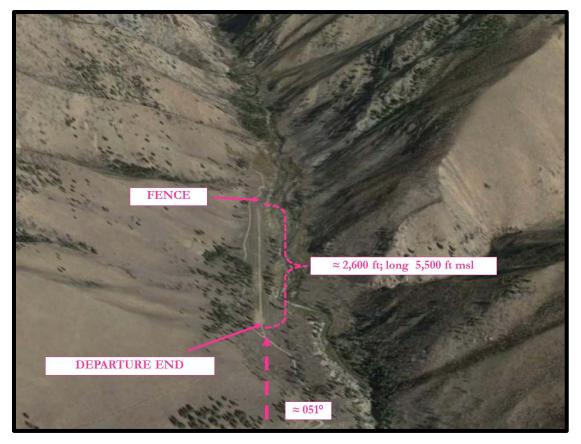

Picture 1: Departure to Destination

Picture 2: Destination Airstrip

Picture 3: Departure Airstrip

Picture 4: Main Wreckage with Reference to the Airstrip

Picture 5: The Main Wreckage with Respect to the Terrain