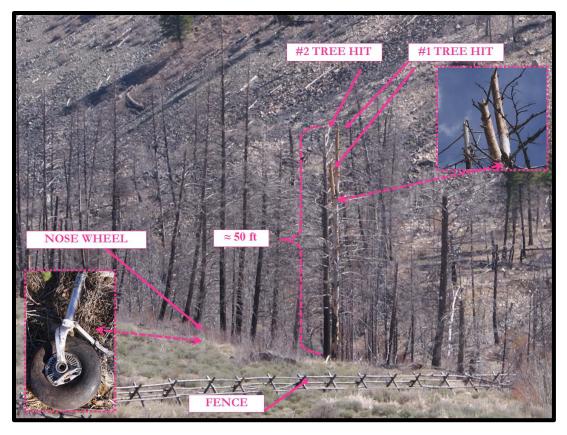

Picture 6: The Main Wreckage with Respect to the Tree

Picture 7: The Main Wreckage with Respect to the Debris Field

Picture 8: The Main Wreckage with Respect to the Terrain and River

Picture 9: The Main Wreckage with Respect to the Tree Line

Picture 10: The Main Wreckage with Respect to the Fence

Picture 11: The Trees (first impact) and Nose Wheel

Picture 12: The Trees in Flight Path

Picture 13: The Main Wreckage with Respect to the River Bank