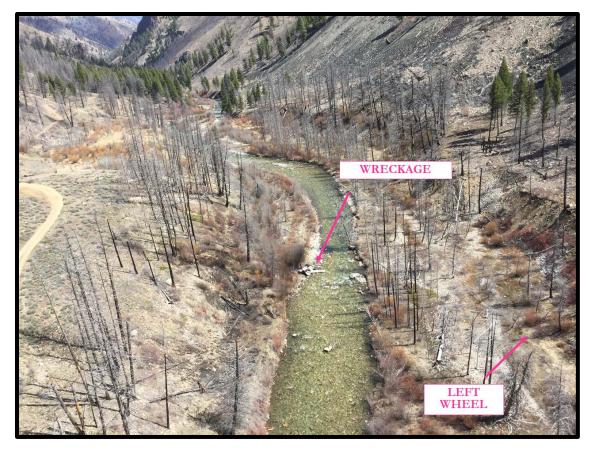

Picture 14: The Main Wreckage

Picture 15: The Main Wreckage with Respect to the Left Wheel

Picture 16: The Main Wreckage with Respect to the Left Wheel Overview

Picture 17: The Main Wreckage (aft)

Picture 18: The Main Wreckage (cockpit)