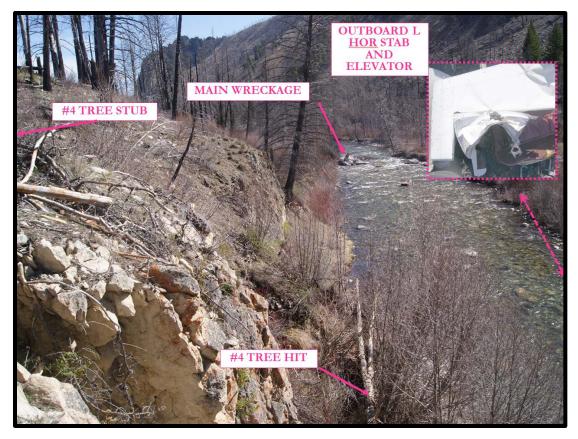

Picture 6: The Main Wreckage with Respect to the Tree

Picture 7: The Main Wreckage with Respect to the Debris Field

Picture 8: The Main Wreckage with Respect to the Terrain and River

Picture 9: The Main Wreckage with Respect to the Tree Line

Picture 10: The Main Wreckage with Respect to the Fence

Picture 11: The Trees (first impact) and Nose Wheel

Picture 12: The Trees in Flight Path

Picture 13: The Main Wreckage with Respect to the River Bank