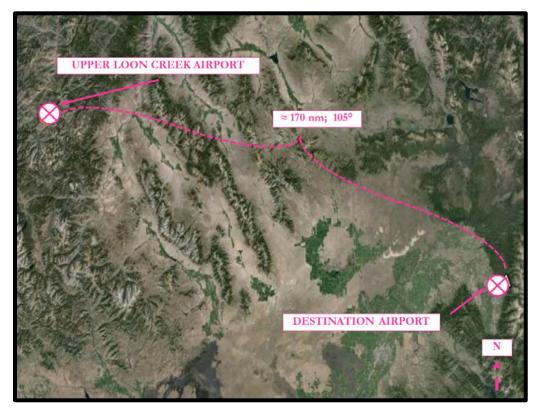

Picture 1: Departure to Destination

Picture 2: Destination Airstrip

Picture 3: Departure Airstrip

Picture 4: Main Wreckage with Reference to the Airstrip

Picture 5: The Main Wreckage with Respect to the Terrain