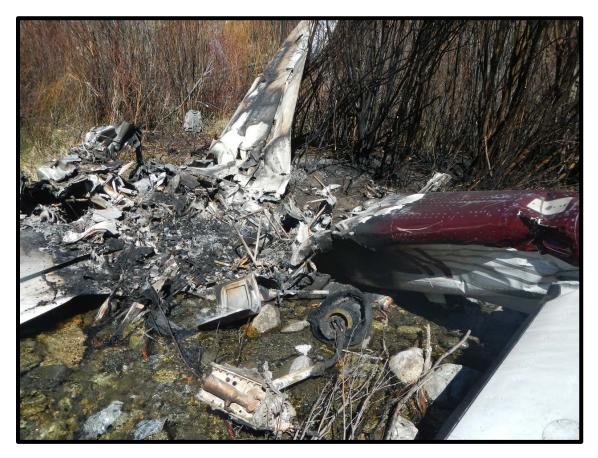

Picture 14: The Main Wreckage

Picture 15: The Main Wreckage with Respect to the Left Wheel

Picture 16: The Main Wreckage with Respect to the Left Wheel Overview

Picture 17: The Main Wreckage (aft)

Picture 18: The Main Wreckage (cockpit)