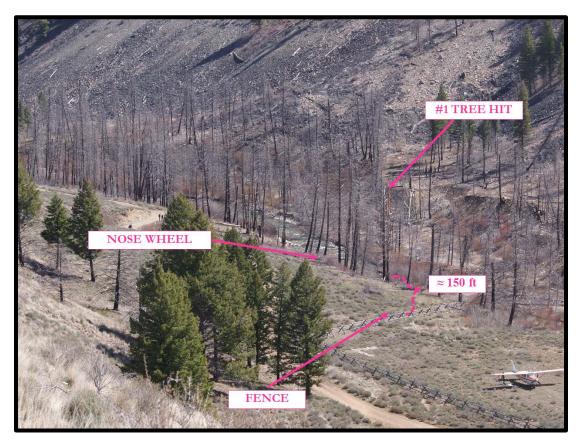

Picture 6: The Main Wreckage with Respect to the Tree

Picture 7: The Main Wreckage with Respect to the Debris Field

Picture 8: The Main Wreckage with Respect to the Terrain and River

Picture 9: The Main Wreckage with Respect to the Tree Line

Picture 10: The Main Wreckage with Respect to the Fence

Picture 11: The Trees (first impact) and Nose Wheel

Picture 12: The Trees in Flight Path

Picture 13: The Main Wreckage with Respect to the River Bank