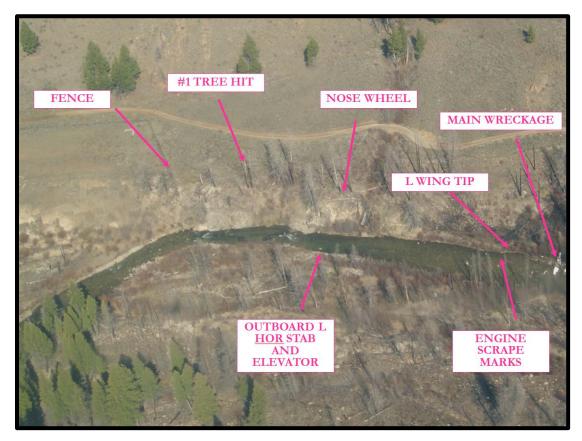

Picture 6: The Main Wreckage with Respect to the Tree

Picture 7: The Main Wreckage with Respect to the Debris Field

Picture 8: The Main Wreckage with Respect to the Terrain and River

Picture 9: The Main Wreckage with Respect to the Tree Line

Picture 10: The Main Wreckage with Respect to the Fence

Picture 11: The Trees (first impact) and Nose Wheel

Picture 12: The Trees in Flight Path

Picture 13: The Main Wreckage with Respect to the River Bank

Picture 14: The Main Wreckage

Picture 15: The Main Wreckage with Respect to the Left Wheel

Picture 16: The Main Wreckage with Respect to the Left Wheel Overview

Picture 17: The Main Wreckage (aft)

Picture 18: The Main Wreckage (cockpit)