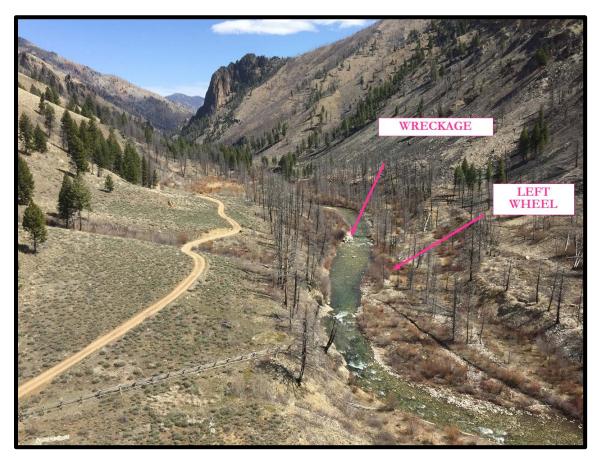

Picture 14: The Main Wreckage

Picture 15: The Main Wreckage with Respect to the Left Wheel

Picture 16: The Main Wreckage with Respect to the Left Wheel Overview

Picture 17: The Main Wreckage (aft)

Picture 18: The Main Wreckage (cockpit)