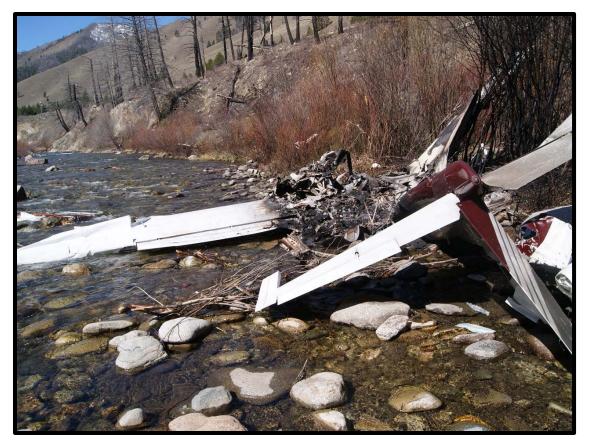

Picture 14: The Main Wreckage

Picture 15: The Main Wreckage with Respect to the Left Wheel

Picture 16: The Main Wreckage with Respect to the Left Wheel Overview

Picture 17: The Main Wreckage (aft)

Picture 18: The Main Wreckage (cockpit)