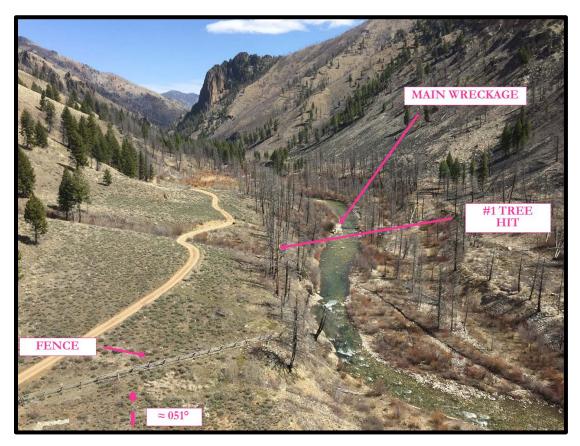

Picture 1: Departure to Destination

Picture 2: Destination Airstrip

Picture 3: Departure Airstrip

Picture 4: Main Wreckage with Reference to the Airstrip

Picture 5: The Main Wreckage with Respect to the Terrain

Picture 6: The Main Wreckage with Respect to the Tree

Picture 7: The Main Wreckage with Respect to the Debris Field

Picture 8: The Main Wreckage with Respect to the Terrain and River

Picture 9: The Main Wreckage with Respect to the Tree Line

Picture 10: The Main Wreckage with Respect to the Fence

Picture 11: The Trees (first impact) and Nose Wheel

Picture 12: The Trees in Flight Path

Picture 13: The Main Wreckage with Respect to the River Bank