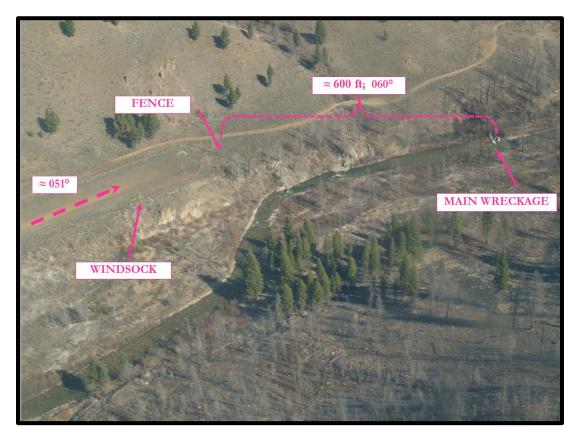

Picture 1: Departure to Destination

Picture 2: Destination Airstrip

Picture 3: Departure Airstrip

Picture 4: Main Wreckage with Reference to the Airstrip

Picture 5: The Main Wreckage with Respect to the Terrain