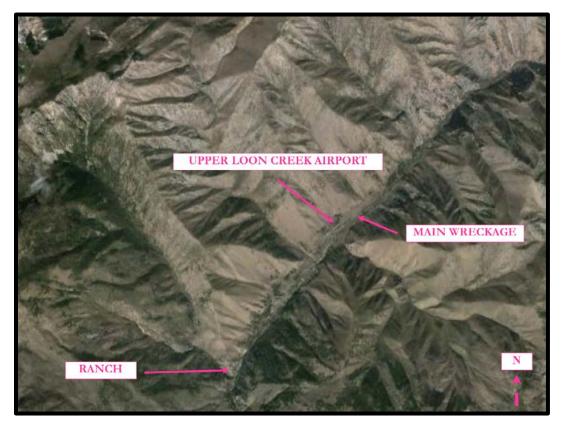

Picture 1: Departure to Destination

Picture 2: Destination Airstrip

Picture 3: Departure Airstrip

Picture 4: Main Wreckage with Reference to the Airstrip

Picture 5: The Main Wreckage with Respect to the Terrain