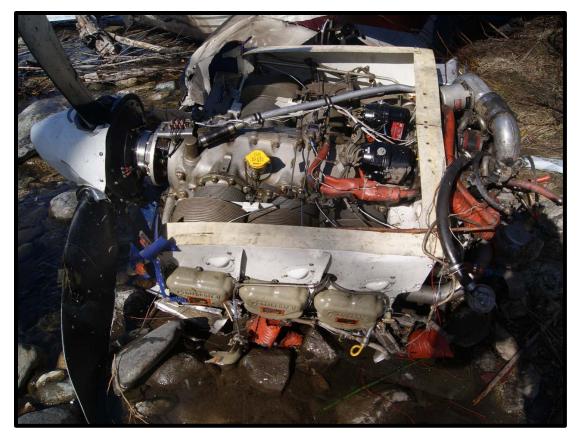

o the Airstrip



Picture 5: The Main Wreckage with Respect to the Terrain



Picture 6: The Main Wreckage with Respect to the Tree



Picture 7: The Main Wreckage with Respect to the Debris Field



Picture 8: The Main Wreckage with Respect to the Terrain and River



Picture 9: The Main Wreckage with Respect to the Tree Line



Picture 10: The Main Wreckage with Respect to the Fence



Picture 11: The Trees (first impact) and Nose Wheel



Picture 12: The Trees in Flight Path



Picture 13: The Main Wreckage with Respect to the River Bank



Picture 14: The Main Wreckage



Picture 15: The Main Wreckage with Respect to the Left Wheel



Picture 16: The Main Wreckage with Respect to the Left Wheel Overview



Picture 17: The Main Wreckage (aft)



Picture 18: The Main Wreckage (cockpit)



Picture 19: Engine



Picture 20: Propeller