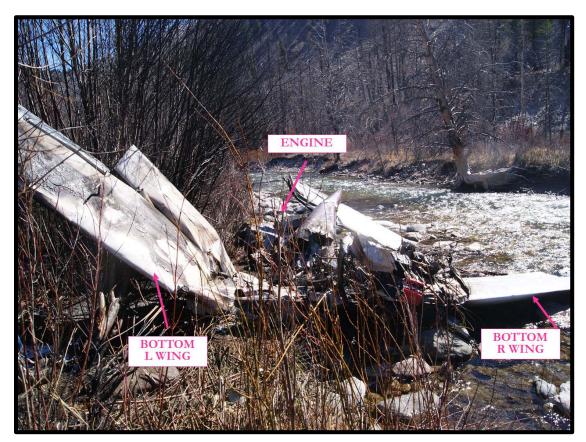

Picture 14: The Main Wreckage

Picture 15: The Main Wreckage with Respect to the Left Wheel

Picture 16: The Main Wreckage with Respect to the Left Wheel Overview

Picture 17: The Main Wreckage (aft)

Picture 18: The Main Wreckage (cockpit)

Picture 19: Engine

Picture 20: Propeller