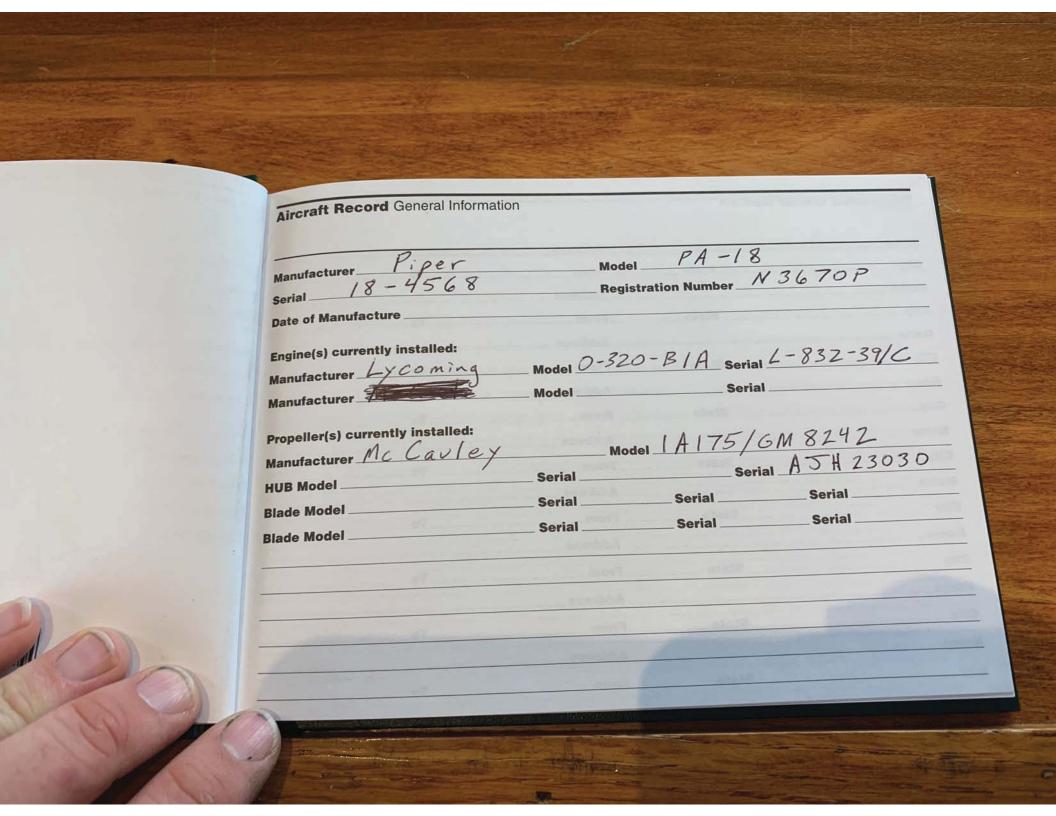

Installed following new parts in fuselage and gear: engine mount P/N U12351-015, McCauley propeller P/N 1A175/GM8242 (see 337 dated 12/1/1999), air dome P/N U15007-000, nose cowl P/N 13716-000S, fabricated new top cowl and side cowls, replaced all cowling fasteners with new, upper cowl support channels P/N U12362-003, upper and lower Thrustline lugs P/N FH40 and FH40-13 (see 337 dated 05/01/2009), lower cowl support channels P/N SE-1, spinner assembly P/N U14422-A, carb heat cable(McFarlane) P/N MC454-120, mixture control cable(McFarlane) P/N MC600-72, ducting for carb heat and cabin heat, Skytec Starter P/N 122-NL. Installed new rudder pedal springs, LH rudder pedal P/N U40842-004, firewall blanket, trim wire P/N 42664, side panels covered with Charcoal Grospoint fabric (see fabric burn cert.), fabricated upper wing root panels, rear seat back frame assy P/N 12244-000, front shoulder harness attach bracket P/N 3232-1, window channels, windows and skylights (from Great Lakes Aero Products), windshield (from LP Aero), wing root fairings, fuselage stringers, rudder P/N U40622-007, vertical stabilizer P/N U40592, elevators P/N U12770, steering arm P/N U1140A, Com antenna P/N CI-121. Installed new park brake valve P/N U4500-A1 on right brake, installed new flexible brake lines, installed new shock cords P/N 1280-HD, and shock cord covers. Replaced pulleys, fairleads on fuselage as necessary. Recovered wings, ailerons, flaps, rudder, elevators, horizontal stabilizers and fuselage with fabric per Air-Tech STC#7965SW. Aircraft finished with Air-Tech Coatings Products and painted with Juneau White (ATCHSM#00015) and #311 Red (ATCHSM #000151) - (see 337 dated 06/28/2016). Aircraft assembled using new hardware at wing spar to fuselage, struts to wing, struts to fuselage, engine mount to fuselage, tail surfaces and gear to fuselage, ailerons and flaps to wings, all hardware per PA-18 parts catalog. Aircraft rigged per PA-18 owners manual. Aircraft equipment list updated, aircraft weighed, and new weight and balance computed (see aircraft flight manual). ELT inspected in reference to 91.207 (d) operational check normal. Batteries replaced – ELT battery exp. 12/2020. Completed AD search (see AD compliance record in maintenance manual). I certify that this aircraft has been inspected in accordance with FAR 43 appendix D scope and detail for a 100hr inspection and is determined to be airworthy.