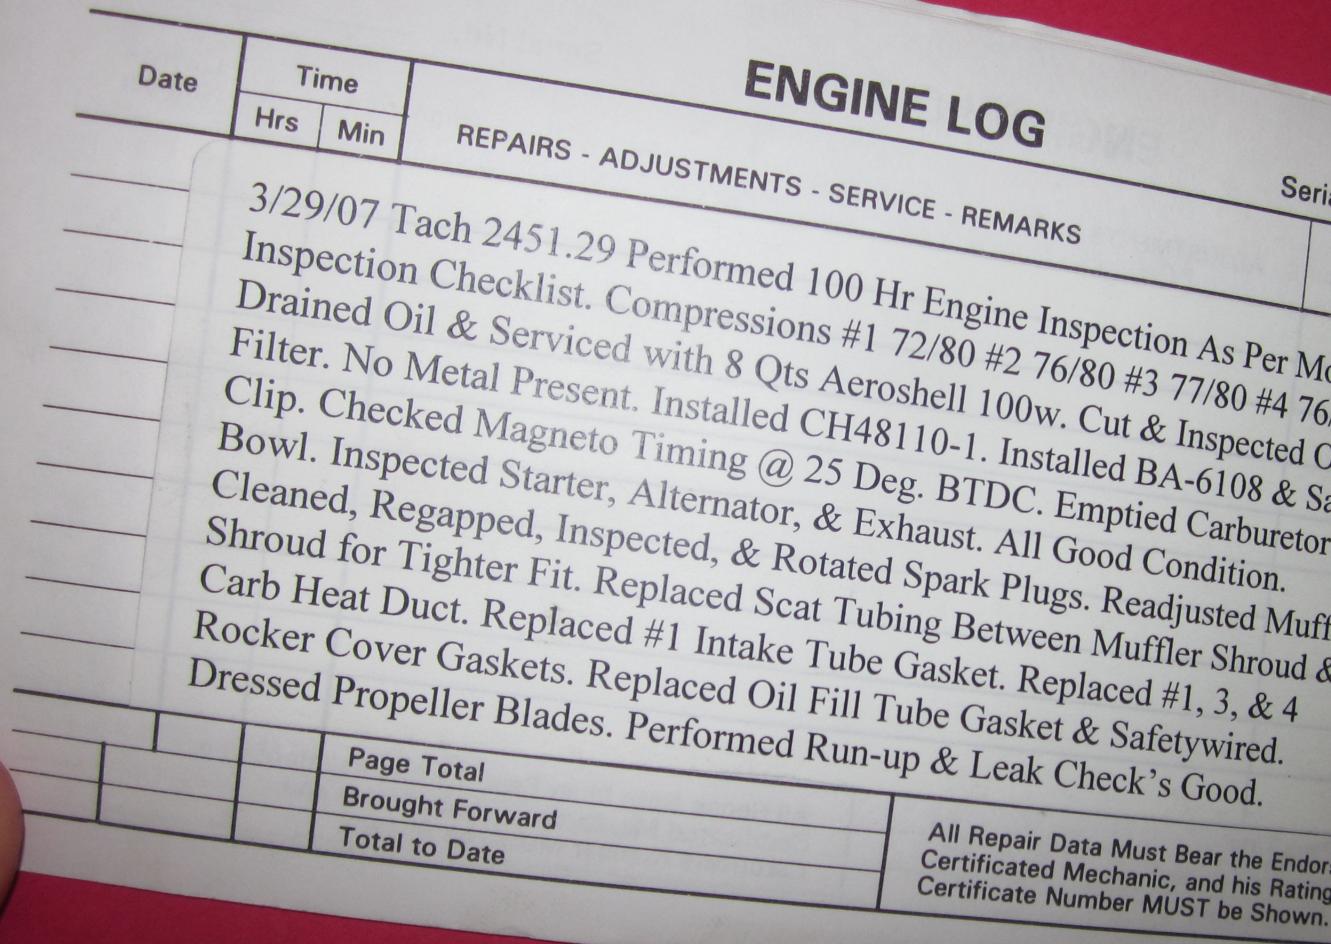

ASA-SA-2

| Se                                                                                                                                    | erial No.                     |                   | - |   |
|---------------------------------------------------------------------------------------------------------------------------------------|-------------------------------|-------------------|---|---|
| n As Per N<br>77/80 #4 7<br>Inspected<br>-6108 &<br>Carburet<br>Ondition.<br>justed Mu<br>er Shroud<br>1, 3, & 4<br>tywired.<br>Good. | V6/80.<br>Oil<br>Safety<br>or | License<br>Number | 1 |   |
| Bear the End                                                                                                                          | lorsement of a                | -                 | - | - |

| ARKSnoroughly inspected as per existingand found to be in an airworthy condition.Total Time $2457,29$ hrs.Total Time $454.41$ hrs.me S.P.O.H. $1361.49$ hrs. |
|--------------------------------------------------------------------------------------------------------------------------------------------------------------|
| Total Time <u>454.41</u> hrs.                                                                                                                                |
| TATP                                                                                                                                                         |
|                                                                                                                                                              |
| 01                                                                                                                                                           |