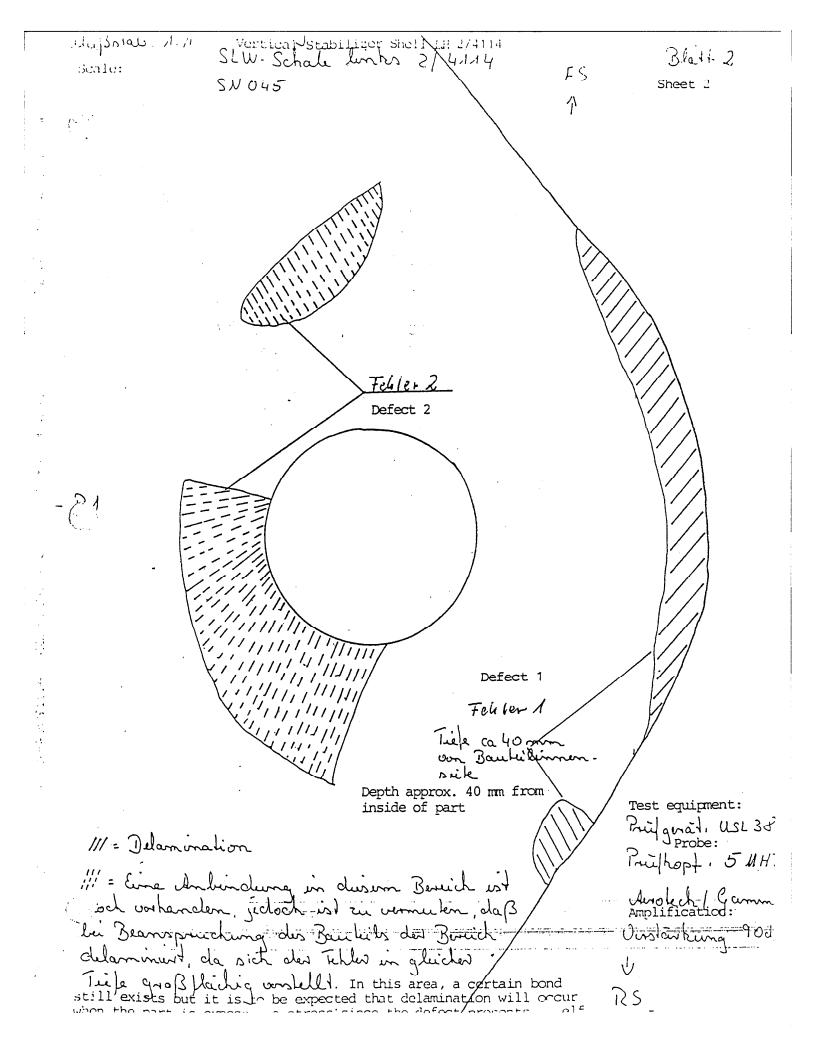

## Washington, D. C.

**Concession Documents** 

(6 Pages)

| DA-MBB UT                                                                                            | Airt Lyper                                                             | 5-10                                                                 | UABWEIC                                         |                                                                                                                | <b>'S-</b> 9802                                     | Sullix                                                                                                 | /c                                 | 3                          |  |  |  |  |
|------------------------------------------------------------------------------------------------------|------------------------------------------------------------------------|----------------------------------------------------------------------|-------------------------------------------------|----------------------------------------------------------------------------------------------------------------|-----------------------------------------------------|--------------------------------------------------------------------------------------------------------|------------------------------------|----------------------------|--|--|--|--|
| Insherent - Originator & Company                                                                     | Zolehnungs-Mr. 3.2n                                                    | Zeichnunge Mr. 39 1 5 5 3 + 7 4 5 9 D O O C.                         |                                                 |                                                                                                                |                                                     |                                                                                                        |                                    |                            |  |  |  |  |
| •                                                                                                    | Drewing number 1.51.44<br>Bauteli-Hr.<br>Part number 1.5.1             | Bould All                                                            |                                                 |                                                                                                                |                                                     |                                                                                                        |                                    | 00 ·                       |  |  |  |  |
| Anger 4 Destination of part.                                                                         | Fertigungs-Auftrags-Nr.<br>Order/Contract                              | 974005                                                               | Sizebrani<br>No off Description SHELL, COMPLETE |                                                                                                                |                                                     |                                                                                                        |                                    |                            |  |  |  |  |
|                                                                                                      | 8/Nr. Baulall - Part Baugroppe-Component Flugzaug - Alreralt le Neitre |                                                                      |                                                 |                                                                                                                |                                                     |                                                                                                        |                                    |                            |  |  |  |  |
| ssung des Gesuches und Darstellung<br>orgeschlagunen Abhillen                                        | Description of divergence<br>and proposed remedy                       |                                                                      | Ser. No. SA                                     | V 045                                                                                                          | ograppil- company                                   | Progrady - Parcipa                                                                                     | hterface                           | J# (1) Hoirr<br>Yes (1) Ho |  |  |  |  |
|                                                                                                      |                                                                        |                                                                      |                                                 | Entecheldung des verantuontlichen Kobüs und gewähke Abhille.<br>Responsible design offect decision and remedy. |                                                     |                                                                                                        |                                    |                            |  |  |  |  |
| 1 Dolemination in control                                                                            | fitting an about                                                       | - 2                                                                  | {                                               |                                                                                                                | •                                                   |                                                                                                        |                                    |                            |  |  |  |  |
| 1. Delamination in central fitting, see sheet 2.                                                     |                                                                        |                                                                      |                                                 | FW Step 1 Bonding Workshop:                                                                                    |                                                     |                                                                                                        |                                    |                            |  |  |  |  |
| 2. Bonding failure in central fitting (see sheet 2)                                                  |                                                                        |                                                                      |                                                 | Reinforce defect area with 4 CFRP fabric                                                                       |                                                     |                                                                                                        |                                    |                            |  |  |  |  |
| and in module 20, see sheet 3.                                                                       |                                                                        |                                                                      |                                                 | layers.                                                                                                        |                                                     |                                                                                                        |                                    |                            |  |  |  |  |
| In this area, a certain bond still exists but                                                        |                                                                        |                                                                      |                                                 | Configuration and dimensions see sketch                                                                        |                                                     |                                                                                                        |                                    |                            |  |  |  |  |
| it is to be expected the                                                                             | at delamination will                                                   | ll occur                                                             |                                                 | · sł                                                                                                           | heet 4.                                             |                                                                                                        |                                    |                            |  |  |  |  |
| when the part is exposed                                                                             | 1 to stress since t                                                    | he                                                                   |                                                 |                                                                                                                |                                                     |                                                                                                        |                                    |                            |  |  |  |  |
| defect presents itself of                                                                            | over a large area o                                                    | d same                                                               | FW Step 2 Assembly:                             |                                                                                                                |                                                     |                                                                                                        |                                    |                            |  |  |  |  |
| depth.                                                                                               | depth.                                                                 |                                                                      |                                                 |                                                                                                                | Riveting of defect area acc. to sketch              |                                                                                                        |                                    |                            |  |  |  |  |
|                                                                                                      |                                                                        |                                                                      |                                                 |                                                                                                                | sheet 5.                                            |                                                                                                        |                                    |                            |  |  |  |  |
|                                                                                                      |                                                                        |                                                                      |                                                 | 09.03.87                                                                                                       |                                                     |                                                                                                        |                                    |                            |  |  |  |  |
| i .                                                                                                  |                                                                        |                                                                      |                                                 |                                                                                                                | W. Müller                                           |                                                                                                        |                                    |                            |  |  |  |  |
|                                                                                                      |                                                                        |                                                                      |                                                 |                                                                                                                | TE 514<br>Issue B: Admissible fastener alternatives |                                                                                                        |                                    |                            |  |  |  |  |
|                                                                                                      |                                                                        |                                                                      |                                                 |                                                                                                                |                                                     |                                                                                                        |                                    |                            |  |  |  |  |
|                                                                                                      |                                                                        |                                                                      |                                                 | For Hilok HL 11-6 -= C'sk screw NAS 1153E                                                                      |                                                     |                                                                                                        |                                    |                            |  |  |  |  |
|                                                                                                      |                                                                        |                                                                      |                                                 | For collar HL175-6 = Nut NAS 1726C3P with a torque of $\frac{1}{26}$                                           |                                                     |                                                                                                        |                                    |                            |  |  |  |  |
| D. Mar Channes 3/4114                                                                                |                                                                        |                                                                      |                                                 | C'sk screw NAS 1153E: Grind off screw 36 - 47 daNon                                                            |                                                     |                                                                                                        |                                    |                            |  |  |  |  |
| Bonding Charge: 2/4114                                                                               |                                                                        |                                                                      | 08.0                                            | 08.05.87 head to HL 11-6 dimension.                                                                            |                                                     |                                                                                                        |                                    |                            |  |  |  |  |
|                                                                                                      |                                                                        |                                                                      |                                                 | er TE514                                                                                                       | Bagranzung                                          | Begrenzungen bei Verwendung - Linskalions impösed on the part                                          |                                    |                            |  |  |  |  |
|                                                                                                      |                                                                        |                                                                      |                                                 | <b>.</b>                                                                                                       |                                                     | For Customer Information.                                                                              |                                    |                            |  |  |  |  |
| startt Nr Shop or dept. Rel. No.                                                                     |                                                                        | Ursache<br>Cause                                                     |                                                 |                                                                                                                | _                                                   |                                                                                                        |                                    |                            |  |  |  |  |
| lige distal Betrallende Basabeelchung - Any other concession on this item: Fahlencode<br>Defect odde |                                                                        |                                                                      |                                                 | Einzutragend<br>Recordeble                                                                                     | (1)                                                 | arachaill - Fola Sland                                                                                 | mature - Approved for              |                            |  |  |  |  |
|                                                                                                      |                                                                        |                                                                      |                                                 |                                                                                                                |                                                     | Datum, Unterschriff – Date, Signsture – Approved for<br>Sichtvermerk des Kobis Sichtvermerk der Statik |                                    |                            |  |  |  |  |
| Il dia veningacha Austauschbarkell - 1s contractual interc                                           | changebility allocted                                                  | 19 11                                                                | Na <sup>(1)</sup>                               | Nicht sinzuiragen                                                                                              | nd (1) Design                                       |                                                                                                        | Siress                             |                            |  |  |  |  |
| reserved -, Corrective ection                                                                        |                                                                        |                                                                      |                                                 | Not Recordable                                                                                                 |                                                     |                                                                                                        |                                    |                            |  |  |  |  |
| Antragalaller                                                                                        | Qualitätsich<br>Originating C                                          | Qualitätssicherung des Ankregetellers<br>Originating Chief Isspector |                                                 | Amtastaile das Antragstallers<br>Originating Official Authority                                                |                                                     | aiter der Qualitätasiche<br>hief inspector                                                             | rung Aratsstelle<br>Official Autho | xily                       |  |  |  |  |
| +1 oder Entscheidung                                                                                 |                                                                        | ······································                               | 1                                               | •                                                                                                              |                                                     |                                                                                                        |                                    |                            |  |  |  |  |
| e cr Decision                                                                                        |                                                                        |                                                                      | NOT                                             | APPLICABLE                                                                                                     |                                                     |                                                                                                        | NOT                                | APPLICABLE                 |  |  |  |  |
| ) - Hand                                                                                             |                                                                        |                                                                      | · · · · · · · · · · · · · · · · · · ·           |                                                                                                                |                                                     | ······                                                                                                 |                                    |                            |  |  |  |  |
| restritt - Stonetere                                                                                 |                                                                        |                                                                      |                                                 |                                                                                                                |                                                     |                                                                                                        | <u> </u>                           |                            |  |  |  |  |

\_\_\_\_\_

JUPL CI-11C linns 38 JAN 14 Charge 2/4/14 SNO45 Bl. 3 Sheet 3 Maßslab J: N Scale 1 FS Modul 20 Defect 2 Fehler 2 Tiefe ca 30 mm un Bauleilinnensuite gepricit. Depth approx. 30 mm checked from inside of part GRA Test equipment: Printigeriat: USL 38 111 . Eine Anbindung in diesen Bweich ist noch Price hopd: 5MH2 voohanden, jedoch ist zu vermuten, daß bei Anokeh I gamma Beanspruchung des Bauheils des Bereich delamiguest, Amplification: Verstantrung. 60 d B da sich du Titles in gleichen Tuite großflächig vonstell. In this area, a certain bond still exists but it is to be expected that delamination will opcur when the part is exposed to stress since the defect presents itself over a large area of same depty. J