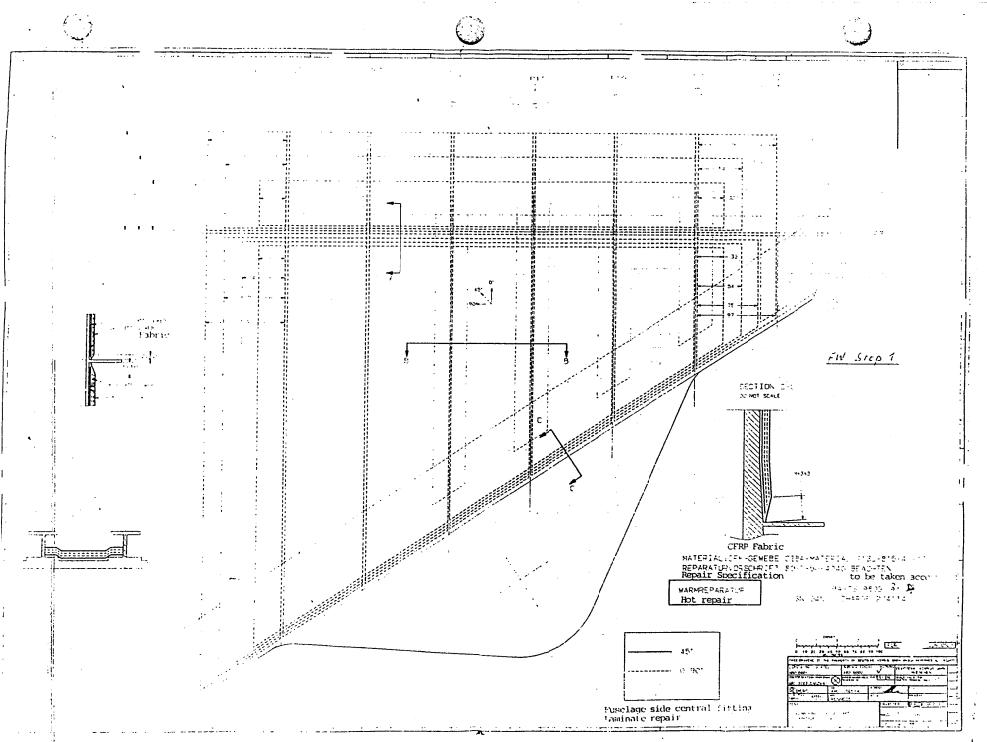

## Washington, D. C.

**Concession Documents** 

(6 Pages)

| DA-MBB UT                                                                                            | Airt Lyper                                                             | 5-10                                                                 | UABWEIC                                         |                                                                                                                | <b>'S-</b> 9802                                     | Sullix                                                                                                 | /c                                 | 3                          |  |  |  |  |
|------------------------------------------------------------------------------------------------------|------------------------------------------------------------------------|----------------------------------------------------------------------|-------------------------------------------------|----------------------------------------------------------------------------------------------------------------|-----------------------------------------------------|--------------------------------------------------------------------------------------------------------|------------------------------------|----------------------------|--|--|--|--|
| Insherent - Originator & Company                                                                     | Zolehnungs-Mr. 3.2n                                                    | Zeichnunge Mr. 39 1 5 5 3 + 7 4 5 9 D O O C.                         |                                                 |                                                                                                                |                                                     |                                                                                                        |                                    |                            |  |  |  |  |
| •                                                                                                    | Drewing number 1.51.44<br>Bauteli-Hr.<br>Part number 1.5.1             | Bould All                                                            |                                                 |                                                                                                                |                                                     |                                                                                                        |                                    | 00 ·                       |  |  |  |  |
| Anger 4 Destination of part.                                                                         | Fertigungs-Auftrags-Nr.<br>Order/Contract                              | 974005                                                               | Sizebrani<br>No off Description SHELL, COMPLETE |                                                                                                                |                                                     |                                                                                                        |                                    |                            |  |  |  |  |
|                                                                                                      | 8/Nr. Baulall - Part Baugroppe-Component Flugzaug - Alreralt le Neitre |                                                                      |                                                 |                                                                                                                |                                                     |                                                                                                        |                                    |                            |  |  |  |  |
| ssung des Gesuches und Darstellung<br>orgeschlagunen Abhillen                                        | Description of divergence<br>and proposed remedy                       |                                                                      | Ser. No. SA                                     | V 045                                                                                                          | ograppil- company                                   | Progrady - Parcipa                                                                                     | hterface                           | J# (1) Hoirr<br>Yes (1) Ho |  |  |  |  |
|                                                                                                      |                                                                        |                                                                      |                                                 | Entecheldung des verantuontlichen Kobüs und gewähke Abhille.<br>Responsible design offect decision and remedy. |                                                     |                                                                                                        |                                    |                            |  |  |  |  |
| 1 Dolemination in control                                                                            | fitting an about                                                       | - 2                                                                  | {                                               |                                                                                                                | •                                                   |                                                                                                        |                                    |                            |  |  |  |  |
| 1. Delamination in central fitting, see sheet 2.                                                     |                                                                        |                                                                      |                                                 | FW Step 1 Bonding Workshop:                                                                                    |                                                     |                                                                                                        |                                    |                            |  |  |  |  |
| 2. Bonding failure in central fitting (see sheet 2)                                                  |                                                                        |                                                                      |                                                 | Reinforce defect area with 4 CFRP fabric                                                                       |                                                     |                                                                                                        |                                    |                            |  |  |  |  |
| and in module 20, see sheet 3.                                                                       |                                                                        |                                                                      |                                                 | layers.                                                                                                        |                                                     |                                                                                                        |                                    |                            |  |  |  |  |
| In this area, a certain bond still exists but                                                        |                                                                        |                                                                      |                                                 | Configuration and dimensions see sketch                                                                        |                                                     |                                                                                                        |                                    |                            |  |  |  |  |
| it is to be expected the                                                                             | at delamination will                                                   | ll occur                                                             |                                                 | · sł                                                                                                           | heet 4.                                             |                                                                                                        |                                    |                            |  |  |  |  |
| when the part is exposed                                                                             | 1 to stress since t                                                    | he                                                                   |                                                 |                                                                                                                |                                                     |                                                                                                        |                                    |                            |  |  |  |  |
| defect presents itself of                                                                            | over a large area o                                                    | d same                                                               | FW Step 2 Assembly:                             |                                                                                                                |                                                     |                                                                                                        |                                    |                            |  |  |  |  |
| depth.                                                                                               | depth.                                                                 |                                                                      |                                                 |                                                                                                                | Riveting of defect area acc. to sketch              |                                                                                                        |                                    |                            |  |  |  |  |
|                                                                                                      |                                                                        |                                                                      |                                                 |                                                                                                                | sheet 5.                                            |                                                                                                        |                                    |                            |  |  |  |  |
|                                                                                                      |                                                                        |                                                                      |                                                 | 09.03.87                                                                                                       |                                                     |                                                                                                        |                                    |                            |  |  |  |  |
| i .                                                                                                  |                                                                        |                                                                      |                                                 |                                                                                                                | W. Müller                                           |                                                                                                        |                                    |                            |  |  |  |  |
|                                                                                                      |                                                                        |                                                                      |                                                 |                                                                                                                | TE 514<br>Issue B: Admissible fastener alternatives |                                                                                                        |                                    |                            |  |  |  |  |
|                                                                                                      |                                                                        |                                                                      |                                                 |                                                                                                                |                                                     |                                                                                                        |                                    |                            |  |  |  |  |
|                                                                                                      |                                                                        |                                                                      |                                                 | For Hilok HL 11-6 -= C'sk screw NAS 1153E                                                                      |                                                     |                                                                                                        |                                    |                            |  |  |  |  |
|                                                                                                      |                                                                        |                                                                      |                                                 | For collar HL175-6 = Nut NAS 1726C3P with a torque of $\frac{1}{26}$                                           |                                                     |                                                                                                        |                                    |                            |  |  |  |  |
| D. Mar Channes 3/4114                                                                                |                                                                        |                                                                      |                                                 | C'sk screw NAS 1153E: Grind off screw 36 - 47 daNon                                                            |                                                     |                                                                                                        |                                    |                            |  |  |  |  |
| Bonding Charge: 2/4114                                                                               |                                                                        |                                                                      | 08.0                                            | 08.05.87 head to HL 11-6 dimension.                                                                            |                                                     |                                                                                                        |                                    |                            |  |  |  |  |
|                                                                                                      |                                                                        |                                                                      |                                                 | er TE514                                                                                                       | Bagranzung                                          | Begrenzungen bei Verwendung - Linskalions impösed on the part                                          |                                    |                            |  |  |  |  |
|                                                                                                      |                                                                        |                                                                      |                                                 | <b>.</b>                                                                                                       |                                                     | For Customer Information.                                                                              |                                    |                            |  |  |  |  |
| startt Nr Shop or dept. Rel. No.                                                                     |                                                                        | Ursache<br>Cause                                                     |                                                 |                                                                                                                | _                                                   |                                                                                                        |                                    |                            |  |  |  |  |
| lige distal Betrallende Basabeelchung - Any other concession on this item: Fahlencode<br>Defect odde |                                                                        |                                                                      |                                                 | Einzutragend<br>Recordeble                                                                                     | (1)                                                 | arachaill - Fola Sland                                                                                 | mature - Approved for              |                            |  |  |  |  |
|                                                                                                      |                                                                        |                                                                      |                                                 |                                                                                                                |                                                     | Datum, Unterschriff – Date, Signsture – Approved for<br>Sichtvermerk des Kobis Sichtvermerk der Statik |                                    |                            |  |  |  |  |
| Il dia veningacha Austauschbarkell - 1s contractual interc                                           | changebility allocted                                                  | 19 11                                                                | Na <sup>(1)</sup>                               | Nicht sinzuiragen                                                                                              | nd (1) Design                                       |                                                                                                        | Siress                             |                            |  |  |  |  |
| reserved -, Corrective ection                                                                        |                                                                        |                                                                      |                                                 | Not Recordable                                                                                                 |                                                     |                                                                                                        |                                    |                            |  |  |  |  |
| Antragalaller                                                                                        | Qualitätsich<br>Originating C                                          | Qualitätssicherung des Ankregetellers<br>Originating Chief Isspector |                                                 | Amtastaile das Antragstallers<br>Originating Official Authority                                                |                                                     | aiter der Qualitätasiche<br>hief inspector                                                             | rung Aratsstelle<br>Official Autho | xily                       |  |  |  |  |
| +1 oder Entscheidung                                                                                 |                                                                        | ······································                               | 1                                               | •                                                                                                              |                                                     |                                                                                                        |                                    |                            |  |  |  |  |
| e cr Decision                                                                                        |                                                                        |                                                                      | NOT                                             | APPLICABLE                                                                                                     |                                                     |                                                                                                        | NOT                                | APPLICABLE                 |  |  |  |  |
| ) - Hand                                                                                             |                                                                        |                                                                      | · · · · · · · · · · · · · · · · · · ·           |                                                                                                                |                                                     | ······                                                                                                 |                                    |                            |  |  |  |  |
| restritt - Stonetere                                                                                 |                                                                        |                                                                      |                                                 |                                                                                                                |                                                     |                                                                                                        | <u> </u>                           |                            |  |  |  |  |