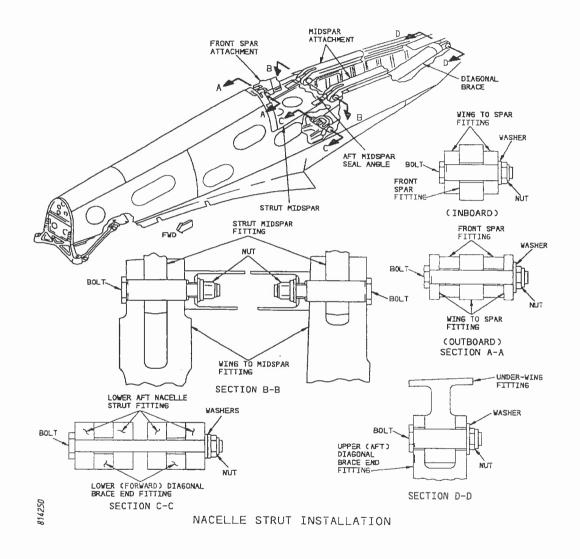

HOULD BE FORWARD ENGINE MOUNT FITTING, LINKS AND SUPPORT STRUCTURE. AFT ENGINE MOUNT FITTING, LINKS AND SUPPORT STRUCTURE. 2. THRUST LINK. 3. FRONT SPAR FITTING. 4. MIDSPAR FITTINGS. DIAGONAL BRACE AND LOWER SPAR ATTACH FITTING. **CLOSE-UP** MANHRS (EST) 10.00 RE-INSTALL LISTED ACCESS PANELS/FAIRINGS/DOORS AS REQUIRED

**EFFECTIVITY** 

LINE NUMBER 345,417,441,790,793,798,811,818,444, 452,495,557,587,662,654,705,708,732,727 **NOTE** 

USE OF THIS TASK CARD IS OPTIONAL.

ACCESS REQUIREMENTS SHOWN ARE TYPICAL. SPECIFIC REQUIREMENTS SHOULD BE DETERMINED BY THE OPERATOR.

NO. 2 POWER PLANT STRUT

JUL 23/97

PAGE 2 OF 8

LOCATION

BQK

TAIL NO./S/N

707 AR

DATE

4-29-09

# OMEGA AIR Maintenance Integration 707-300B/-300C TASK CARD

INTEGRATION TASK NO. i54-400-01 PART 2 OF 4 AIRLINE CARD NO.



#### **EFFECTIVITY**

LINE NUMBER 345,417,441,790,793,798,811,818,444, 452,495,557,587,662,654,705,708,732,727

### NOTE

USE OF THIS TASK CARD IS OPTIONAL.

ACCESS REQUIREMENTS SHOWN ARE TYPICAL. SPECIFIC REQUIREMENTS SHOULD BE DETERMINED BY THE OPERATOR.

NO. 2 POWER PLANT STRUT

JUL 23/97

PAGE 3 OF 8

LOCATION

BQK

TAIL NO. / S/N

707MR

DATE

L-29-09

# OMEGA AIR Maintenance Integration 707-300B/-300C TASK CARD

INTEGRATION TASK NO. i54-400-01 PART 2 OF 4 AIRLINE CARD NO.



111241

FORWARD AND AFT ENGINE MOUNT

#### **EFFECTIVITY**

LINE NUMBER 345,417,441,790,793,798,811,818,444, 452,495,557,587,662,654,705,708,732,727

### NOTE

USE OF THIS TASK CARD IS OPTIONAL.

ACCESS REQUIREMENTS SHOWN ARE TYPICAL. SPECIFIC REQUIREMENTS SHOULD BE DETERMINED BY THE OPERATOR.

#### NO. 2 POWER