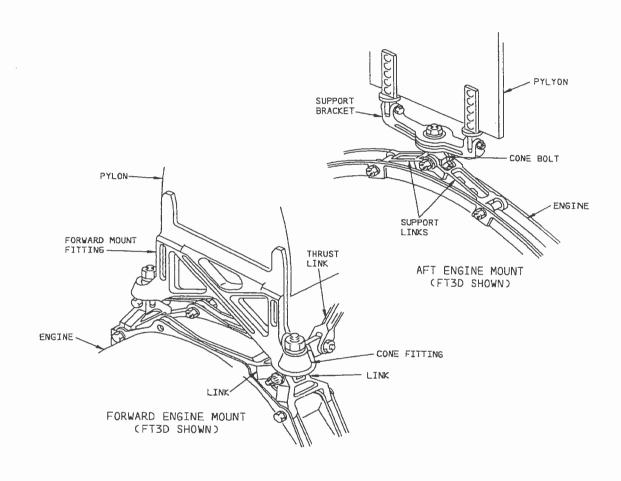

IREMENTS SHOWN ARE TYPICAL. SPECIFIC REQUIREMENTS SHOULD BE DETERMINED BY THE OPERATOR.

NO. 2 POWER PLANT STRUT

JUL 23/97

PAGE 2 OF 8

LOCATION

BQK

TAIL NO./S/N

707 AR

DATE

4-29-09

# OMEGA AIR Maintenance Integration 707-300B/-300C TASK CARD

INTEGRATION TASK NO. i54-400-01 PART 2 OF 4 AIRLINE CARD NO.



#### **EFFECTIVITY**

LINE NUMBER 345,417,441,790,793,798,811,818,444, 452,495,557,587,662,654,705,708,732,727

### NOTE

USE OF THIS TASK CARD IS OPTIONAL.

ACCESS REQUIREMENTS SHOWN ARE TYPICAL. SPECIFIC REQUIREMENTS SHOULD BE DETERMINED BY THE OPERATOR.

NO. 2 POWER PLANT STRUT

JUL 23/97

PAGE 3 OF 8

LOCATION

BQK

TAIL NO. / S/N

707MR

DATE

L-29-09

# OMEGA AIR Maintenance Integration 707-300B/-300C TASK CARD

INTEGRATION TASK NO. i54-400-01 PART 2 OF 4 AIRLINE CARD NO.



111241

FORWARD AND AFT ENGINE MOUNT

#### **EFFECTIVITY**

LINE NUMBER 345,417,441,790,793,798,811,818,444, 452,495,557,587,662,654,705,708,732,727

### NOTE

USE OF THIS TASK CARD IS OPTIONAL.

ACCESS REQUIREMENTS SHOWN ARE TYPICAL. SPECIFIC REQUIREMENTS SHOULD BE DETERMINED BY THE OPERATOR.

#### NO. 2 POWER PLANT STRUT

JUL 23/97

PAGE 4 OF 8

LOCATION

BQK

TAIL NO. / S/N

YOTAR

DATE

U-29-09

# **OMEGA AIR**

# Maintenance Integration 707-300B/-300C TASK CARD

INTEGRATION TASK NO. i54-400-01 PART 2 OF 4 AIRLINE CARD NO.



50805

NACELLE ATTACH FITTINGS OUTBOARD SHOWN, INBOARD SIMILAR

### **EFFECTIVITY**

LINE NUMBER 345,417,441,790,793,798,811,818,444, 452,495,557,587,662,654,705,708,732,727

#### NOTE

USE OF THIS TASK CARD IS OPTIONAL.

ACCESS REQUIREMENTS SHOWN ARE TYPICAL. S