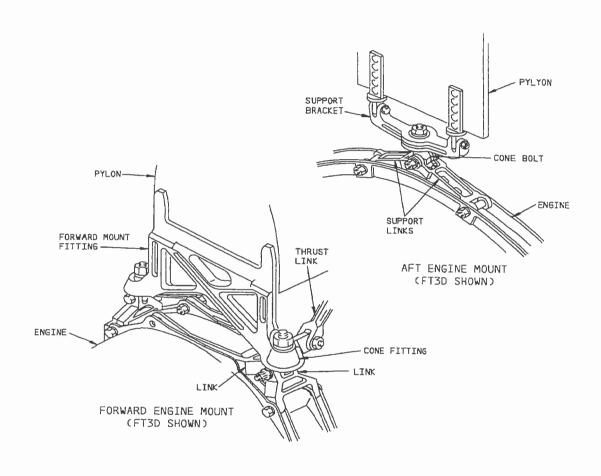

### II. ENGINE TIME DATA AND CYCLES

| <u>P0S</u> | SERIAL<br>NUMBER | TIME<br>SINCE<br>OVERHAUL | TOTAL<br>TIME | HOURS<br>REMAINING<br>TO CAI | HOURS & REMAININDISK RES | CÝCLES<br>NG TO<br>STRICTION<br>CÝCLES | CYCLES<br>SINCE<br>O/H | TOTAL<br>ENGINE<br>CYCLES |
|------------|------------------|---------------------------|---------------|------------------------------|--------------------------|----------------------------------------|------------------------|---------------------------|
| 1          | 668480           | 30572                     | 30572         | 2229                         | 2179                     | 722                                    | 10778                  | 10778                     |
| 2          | 668546           | 31435                     | 31435         | 4431                         | 13431                    | 3733                                   | 10587                  | 10587                     |
| 3          | 667883           | 33505                     | 33505         | 5754                         | 3283                     | 3807                                   | 10830                  | 10830                     |
| 4          | 668128           | 33446                     | 33446         | 4104                         | 3193                     | 3155                                   | 11510                  | 11510                     |

System Director - Materiel System Director - Station Maintenance

System Director - Engineering & Quality Control

| AD/PAA DOCUMENT *******                                 | SUBJECT *****                                                                            | REMARKS *****                                                                        | STATUS               |
|---------------------------------------------------------|------------------------------------------------------------------------------------------|--------------------------------------------------------------------------------------|----------------------|
| 66-13-02<br>EA 5724A030<br>BACO SB 1789                 | EMERGENCY EXIT<br>LIGHT MODIFICATION                                                     |                                                                                      | NA                   |
| 66-16-01<br>EA 5753A037<br>EA 5753M064                  | VERTICAL FIN<br>TERMINAL FITTING<br>INSPECTION AND<br>REPAIR                             | SUPERSEDED BY AD 68-23-02                                                            | S                    |
| 66-17-03<br>EA 1972A384<br>EA 1972A387<br>EA 1972A390   | FIRST STAGE FAN HUBS<br>P7WA JT3D TURBOFAN<br>ENGINES INSPECTION<br>AND REPAIR           | SUPERSEDED BY AD 67-28-05                                                            | S                    |
| 66-22-01<br>AOM MANUAL 704-005<br>AND 704-141           | ANTI-SKID SYSTEM<br>LIMITATIONS                                                          | AIRCRAFT OPERATING<br>MANUAL INCLUDES PROCEDURE<br>TO COMPLY WITH AD                 |                      |
| 66-24-02                                                | PREVENTION OF FIRE<br>IN TAIL CONE INSPEC-<br>TION/REWORK                                | SUPERSEDED BY AD 66-27-03                                                            | S                    |
| 66-27-02<br>AM/BM/CM 5-2-3<br>ITEM 99-93-30<br>99-94-30 | ELEVATOR NOSE STRUC-<br>TURE CRACKS INSPEC-<br>TION/MODIFICATION<br>99-93-30<br>99-94-30 | REPETITIVE EVERY 1600 HRS.<br>LAST ACCOMP  32584 HOURS 33625 HOURS                   | REP                  |
| 66-27-03<br>EA 5753A038                                 | PREVENTION OF FIRE IN TAIL CONE INSPEC-TION/REWORK                                       | SUPERSEDES AD 66-24-02                                                               | NA                   |
| 67-18-02<br>EA 5724M014<br>EA 5725M128<br>BACO SB 2428  | GALLEY ELECTRICAL<br>CONNECTOR FIRE<br>DAMAGE                                            |                                                                                      | NA                   |
| 67-23-02<br>EA 5728M047<br>BACO SB 2669                 | LIGHTNING STRIKE PROTECTION                                                              |                                                                                      | NA                   |
| 67-28-05<br>EA 1972A385<br>P & W SB 1219                | FIRST STAGE HUB<br>INSPECTION &<br>REWORK                                                | POS'N ENGINE S/N 001 668480 002 668546, 003 667883 004 668128 SUPERSEDES AD 66-17-03 | NA<br>NA<br>NA<br>NA |
| 68-10-02<br>EA 5721M048<br>GE SB-2                      | AIRPLANES EQUIPPED<br>WITH G.E. CARGO DOOR<br>& ESCAPE HATCH HEATER<br>BLANKETS          |                                                                                      | NA                   |

| AD/PAA DOCUMENT *******                                                      | SUBJECT *****                                                                                                                                          | REMARKS *****             | STATUS      |
|------------------------------------------------------------------------------|--------------------------------------------------------------------------------------------------------------------------------------------------------|---------------------------|-------------|
| 68-11-01<br>EA 5734A266<br>BACO SB 2752                                      | AIRPLANES EQUIPPED WITH COLLINS MODEL 51RV-1 NAVIGATION RECEIVERS AND P & WA, P/N 563586 OR GENERAL LABS, P/N 42721 SOLID STATE ENGINE IGNITOR SYSTEMS |                           | NA          |
| 68-17-08<br>EA 5754M032<br>EA 5757M196<br>BACO SB 1995                       | LOWER WING SKIN SPAR<br>INSPECTION                                                                                                                     |                           | NA<br>NA    |
| 68-18-03<br>EA 5757M106<br>BACO SB 2590                                      | FORWARD UPPER CENTER<br>SECTION WING SKIN PANELS                                                                                                       |                           | NA          |
| 68-22-01<br>EA 5757A024<br>BACO SB 1796                                      | TRAILING EDGE OF UPPER<br>WING SKIN                                                                                                                    |                           | NA          |
| 68-32-02<br>EA 5753A037<br>EA 5753M065<br>BACO SB 2399                       | FIN BODY TERMINAL FITTINGS                                                                                                                             | SUPERSEDES AD 66-16-01    | NA<br>NA    |
| 69-01-04<br>EA 1972A486<br>P & W SB 2081                                     | BEARING OIL TUBE<br>ASSYS                                                                                                                              |                           | С           |
| 69-03-02<br>EA 5727M128<br>BACO SB 2536                                      | RUDDER PEDAL ADJUST-<br>MENT CRANK REPLACE-<br>MENT                                                                                                    |                           | NA          |
| 69-12-02<br>EA 5727M138<br>BACO SB 2384                                      | ARMING OF TAKEOFF<br>WARNING SYSTEM                                                                                                                    |                           | NA          |
| 69-13-02<br>EA 5727M146                                                      | RUDDER HYDRAULIC<br>ACTUATOR SUPPORT<br>FITTING                                                                                                        | SUPERSEDED BY AD 71-09-02 | S           |
| 69-20-05<br>EA 5724M035<br>EA 5725M171<br>EA 5725A140 REV. K<br>WEBER SB 30R | LAVATORY ELECTRICAL<br>RAZOR OUTLET TERMINALS                                                                                                          |                           | C<br>C      |
| 69-20-06<br>QCA 5724N053<br>EA 5724M031<br>EA 5728M052                       | WOOD ELECTRIC THREE<br>PHASE CIRCUIT BREAKERS                                                                                                          |                           | C<br>C<br>C |

| AD/PAA DOCUMENT                                                | SUBJECT *****                                                                       | REMARKS *****                                                                          | STATUS |
|----------------------------------------------------------------|-------------------------------------------------------------------------------------|----------------------------------------------------------------------------------------|--------|
| 70-02-11<br>AM/BM/CM 5-2-3<br>37-32<br>MPA 3550021<br>99-37-36 | STABILIZER CENTER<br>SECTION FRONT SPAR<br>TERMINAL FITTING LUG                     | REPETITIVE EVERY 2100<br>HOURS. LAST ACCOMP<br>32584 HOURS                             | REP    |
| 70-07-02<br>EA 5753M146<br>EA 5753M240<br>BACO SB 3005         | FUSELAGE-NOSE GEAR<br>WALKWAY BEAM WEB<br>INSPECTION                                |                                                                                        | NA     |
| 70-10-04<br>EA 5729M041                                        | SPRAGUE ACCUMULATOR<br>ASSEMBLIES                                                   |                                                                                        | С      |
| 70-10-05<br>EA 5732M045, REV. 1<br>TBS SB 2108                 | NOSE LANDING GEARS<br>EMERGENCY EXTENSION<br>SYSTEM                                 |                                                                                        | NA     |
| 70-16-04<br>EA 5753M027<br>BACO SB 2986                        | PREVENT FIRE CAUSED<br>BY FAILURE OF MAIN<br>CABIN COVE LIGHT<br>BALLAST CAPACITORS |                                                                                        | NA     |
| 70-22-04<br>EA 5724N039                                        | WOOD ELECTRIC CORP<br>CIRCUIT BREAKERS                                              |                                                                                        | С      |
| 70-25-07<br>EA 5727M178<br>BACO SB 2998                        | RUDDER POWER CONTROL<br>UNIT MOD TO PRECENT<br>FLUID BYPASSING                      |                                                                                        | NA     |
| 71-02-01<br>EA 5727S185, PT. B                                 | AIR CRUISERS LIFE<br>RAFTS                                                          |                                                                                        | NA     |
| 71-03-02<br>EA 5727M184<br>BACO SB 3003                        | AFT ELEVATOR<br>CONTROL QUADRANT                                                    | SUPERSEDES AD 70-22-08                                                                 | С      |
| 71-09-02<br>EA 5755M050<br>BACO SB 2903 & 3042                 | RUDDER HYDRAULIC<br>POWER ACTUATOR<br>SUPPORT FITTINGS                              | SYPERSEDES AD 69-13-02                                                                 | С      |
| 71-25-06<br>EA 5753M172<br>BACO SB 3027                        | WATER ACCUMULATION<br>AT STATION 360<br>BULKHEAD                                    |                                                                                        | С      |
| 72-10-02<br>EA 5725M196, REV. C<br>EA 5725N436<br>BACO SB 3078 | ESCAPE SLIDE<br>RETENTION AT FORWARD<br>& AFT PASSENGER                             |                                                                                        | C<br>C |
| 72-19-04                                                       | NICKEL CADIUM<br>BATTERY                                                            | NO PAA ACTION REQUIRED. ALL<br>PAA A/C EQUIPPED WITH BATTER<br>HAVING NYLON CELL CASES |        |

| AD/PAA DOCUMENT                                                 | SUBJECT<br>******                                                     | REMARKS *****                                                                                                                                | STATUS            |
|-----------------------------------------------------------------|-----------------------------------------------------------------------|----------------------------------------------------------------------------------------------------------------------------------------------|-------------------|
| 73-04-01<br>QCA 5752S030                                        | MAIN DECK CARGO<br>DOOR LATCH SUPPORT<br>FITTINGS                     | SUPERSEDED BY AD 73-14-01                                                                                                                    | S                 |
| 73-07-08<br>EA 1973N299<br>EA 1973N314                          | FUEL CONTROL TO FUEL<br>RETURN LINE ELBOW                             |                                                                                                                                              | C<br>C            |
| 73-09-04<br>EA 5752M039                                         | FORWARD ENTRY DOOR<br>UPPER HINGES<br>ASSEMBLY SPIGOT                 |                                                                                                                                              | NA                |
| 73-11-03                                                        | INTERNATIONAL INFLATABLES ESCAPE SLIDE REGULATOR                      | NO ACTION REQUIRED. PAN AM<br>DOES NOT OWN OR USE THESE<br>ESCAPE SLIDES                                                                     |                   |
| 73-14-01<br>EA 5753M209<br>5-2-3 26-42                          | MAIN CARGO DOOR<br>LATCH SUPPORT<br>FITTINGS                          | SUPERSEDES AD 73-04-01                                                                                                                       | NA                |
| 73-15-02<br>EA 1972J918<br>P & W SB 3270/3889 &<br>4174         | JT3D LUG TURBINE<br>NOZZLE CASE IN-<br>SPECTION                       | POS'N         ENGINE S/N           001         668480           002         668546           003         667883           004         668128 | C<br>C<br>C       |
| 73-25-02<br>EA 5725M205<br>QCA 5727S204                         | FLIGHT CONTROLS RPCU INTERNAL LEAKAGE CHECK                           | SUPERSEDED BY AD 74-10-03                                                                                                                    | S                 |
| 74-08-09<br>99-25-400<br>AM/BM/CM 5-2-2<br>25-400<br>TCS 25-400 | LAVATORY WASTE CON-<br>TAINER INSPECTION                              | REPETITIVE EVERY 1000 HRS.<br>LAST ACCOMP LAVS A & B, C<br>D & E AT 33625 HOURS                                                              | REP               |
| 74-09-05<br>EA 5753M218, DEV. C                                 | OVERWING EMERGENCY<br>EXIT OPENING                                    |                                                                                                                                              | С                 |
| 74-10-13<br>AM/BM/CM 5-2-2<br>29-200<br>TCS 29-4204             | AUXILARY HYDRAULIC<br>SYSTEM NON-RECOVER-<br>ABLE INTERNAL<br>LEAKAGE | SUPERSEDES AD 73-25-02<br>REPETITIVE EVERY 2000 HRS.<br>LAST ACCOMP 32584 HOURS                                                              | REP               |
| 74-15-03<br>EA 5757M416, PT. 2<br>LFT & RIT                     | WING UPPER SKIN<br>INSPECTION UPPER<br>BEAVERTAIL                     |                                                                                                                                              | NA                |
| 75-15-05<br>DISC P/N 657814                                     | JT3D 14TH STAGE<br>COMPRESSOR DISK                                    | POS'N         ENGINE S/N           001         668480           002         668546           003         667883           004         668128 | C<br>C<br>C<br>NA |

|          | AD/PAA DOCUMENT                                    | SUBJECT ******                                                              | REMARKS *****                                                                                                                                | STATUS      |   |
|----------|----------------------------------------------------|-----------------------------------------------------------------------------|----------------------------------------------------------------------------------------------------------------------------------------------|-------------|---|
|          | 74-18-10<br>EA 5727M215<br>BACO SB 3151            | HORIZONTAL STABILIZER<br>T/E TO ELEVATOR UPPER<br>SURFACE FAIL ADJUSTMENT   |                                                                                                                                              | С           |   |
|          | 74-21-03<br>EA 5725M224<br>BACO SB 3146            | LAVATORY INSPECTION REWORK                                                  |                                                                                                                                              | С           |   |
|          | 74-24-07                                           | LITHIUM BATTERIES<br>INSTALLED IN<br>CHROMALLY MODEL<br>RLB/6, B, C & D RLB | PAA USES NEITHER THESE<br>UNITS NOR LITHIUM BATTERI                                                                                          | ES          | F |
|          | 75-03-01<br>EA 5757M156<br>BACO SB 3157            | WING OVERSIZE<br>FASTER INSTALLATION<br>AND INSPECTION                      |                                                                                                                                              | NA          | j |
|          | 75-04-07<br>DISC P/N 701810                        | P & W JT3D TENTH<br>STAGE COMPRESSOR<br>DISC                                | POS'N         ENGINE S/N           001         668480           002         668546           003         667883           004         668128 | C<br>C<br>C |   |
|          | 75-05-01<br>EA 5727S217                            | CONTROL CABLE PULLEYS                                                       |                                                                                                                                              | С           |   |
|          | 75-22-13                                           | LITTON LTN-72 INS<br>POWER LOSS FAILURE<br>WARNING                          | PAA NOT EFFECTED. DOES NO<br>USE LN-72 BATTERIES                                                                                             | OΤ          |   |
|          | 75–22–22                                           | PRESSED STEEL TANK<br>DOT-3HT-3000<br>CYLINDERS                             |                                                                                                                                              | NA          |   |
|          | 75-24-01<br>QCA 5757S456, REV. A<br>BACO SB 3157RE | UPPER WING SKIN<br>SPLICE PLATE<br>STATION 360                              |                                                                                                                                              | NA          | ) |
|          | 75-24-04<br>AM/BM/CM 5-2-3<br>TCS 99-91-31         | HORIZONTAL<br>STABILIZER REAR<br>SPAR CENTER SECTION                        | REPETITIVE EVERY 225 HOURS<br>TO BE PHASED IN AT                                                                                             | S REP       | ) |
| 99-37-35 |                                                    | INSPECTION<br>99-37-37                                                      | 26736 HOURS. REPETITIVE<br>EVERY 15000 HOURS.,<br>LAST ACCOMP                                                                                | REP         |   |
|          |                                                    | 99-91-31                                                                    | 26736 HOURS                                                                                                                                  |             |   |
|          | 75-26-06                                           | AIR CRUISERS LIFE<br>RAFT SYSTEMS AND<br>LIFE RAFT ASSY                     |                                                                                                                                              | NA          |   |
| 9        | 76-05-02                                           | FLIGHT ATTENDANT<br>SEATS                                                   |                                                                                                                                              | С           |   |

| AD/PAA DOCUMENT *******                                                     | SUBJECT *****                                                           | REMARKS *****                                                                                                                                | STATUS ***** |
|-----------------------------------------------------------------------------|-------------------------------------------------------------------------|----------------------------------------------------------------------------------------------------------------------------------------------|--------------|
| 77-02-01<br>AM/BM/CM 5-2-3<br>TCS 99-62-31-32                               | WING UPPER SKIN<br>INSPECTION REAR<br>SPAR CHORD &<br>STRINGER CRACKS   | SUPERSEDES AD 64-11-01 REPETITIVE EVERY 6000 HOURS. LAST ACCOMP 32761 HOURS                                                                  | REP          |
| 77-09-03<br>QCA 5754N040, REV. A                                            | INBOARD NACELLE MID SPAR FITTING INSPEC-TION                            |                                                                                                                                              | С            |
| 77-14-10<br>QCA 5755N020                                                    | HORIZONTAL<br>STABILIZER<br>INSPECTION                                  | SUPERSEDED BY AD 77-16-11                                                                                                                    | S            |
| 77-16-11                                                                    | HORIZONTAL<br>STABILIZER REAR<br>SPAR UPPER CHORD<br>STATION 99-25      | EA 5755J039 ACCOMPLISHED                                                                                                                     | С            |
| 78-01-04                                                                    | HORIZONTAL<br>STABILIZER REAR SPAR<br>UPPER CHORD INSPECTION            | SUPERSEDED BY AD 79-01-06                                                                                                                    | S            |
| 78-03-04<br>AM/BM/CM 5-2-3<br>72-54, 73-55, 76-42,<br>73-42<br>MPA 3570049  | UPPER REAR SPAR<br>CHORD INSPECTION                                     |                                                                                                                                              | NA           |
| 78-11-03<br>EA 1972K216                                                     | JT3D 1ST STAGE<br>FAN BLADE INSP                                        | POS'N         ENGINE S/N           001         668480           002         668546           003         667883           004         668128 | C<br>C<br>C  |
| 79-01-06<br>EA 5755J038<br>EA 5755J039                                      | HORIZONTAL STABILIZER CENTER SECTION REAR SPAR UPPER CHORD INSPEC- TION | ACCOMPLISHMENT OF EA'S<br>TERMINATES REPETITIVE<br>INSPECTION                                                                                | C<br>C       |
| AM/BM/CM 5-2-3<br>37-34,91-35,92-35<br>TCS 99-37-34<br>99-91-35<br>99-92-35 |                                                                         | REPETITIVE EVERY 275 CYCLES. TERMINATED                                                                                                      | С            |
| 79-10-16<br>EA 5755J043                                                     | HORIZONTAL<br>STABILIZER REAR<br>SPAR CHORD MOD                         |                                                                                                                                              | С            |
| 79-14-04<br>QCA 5754N049                                                    | NACELLE STRUT<br>DIAGONAL BRACE<br>FITTING INSPECTION                   |                                                                                                                                              | С            |

| AD/PAA DOCUMENT                                                                                                                   | SUBJECT                                                       | REMARKS                                                                                          | STATUS            |
|-----------------------------------------------------------------------------------------------------------------------------------|---------------------------------------------------------------|--------------------------------------------------------------------------------------------------|-------------------|
| 79-24-04<br>QCA 5755N036 B                                                                                                        | HORIZONTAL STABILIZER REAR SPAR UPPER CHORD INSPECTION        |                                                                                                  | NA                |
| 80-01-05<br>EA 5725J451                                                                                                           | CREW & ATTENDANT<br>SEAT RESTRAINT<br>BUCKLES                 |                                                                                                  | C                 |
| 80-08-10<br>AM/BM/CM 5-2-3<br>49-32                                                                                               | MAIN CARGO DOOR<br>INSPECTION                                 |                                                                                                  | NA                |
| 80-12-51R2<br>EA 1972Z451<br>AM/BM/CM 5-2-2                                                                                       | JT3D 1ST STAGE<br>FAN BLADE ULTRASONIC<br>INSPECTION          | REPETITIVE EVERY 2200<br>CYCLES. NEXT DUE ON<br>ENG S/N AT TAC                                   | REP               |
| 72-306<br>P & WA SB 5136<br>TCS 72-306                                                                                            |                                                               | 668480 11290 CYCLES<br>668546 11290 CYCLES<br>667883 11290 CYCLES<br>668128 11290 CYCLES         | REP<br>REP<br>REP |
| 80-14-14<br>AM/BM/CM 5-2-3<br>55-34, 56-34, 57-34<br>AND 58-34<br>MPA 3540023<br>TCS 99-55-34<br>99-56-34<br>99-57-34<br>99-58-34 | NACELLE STRUT<br>DIAGONAL BRACE<br>INSPECTION                 | REPETITIVE EVERY 250<br>CYCLES. LAST ACCOMP  11292 CYCLES 11292 CYCLES 11292 CYCLES 11292 CYCLES | REP               |
| 80-22-12                                                                                                                          | L/E DEVICE AWARE WARNING                                      | ACCOMP PRIOR TO<br>MARCH 31, 1983                                                                | OPEN              |
| 81-06-51<br>AM/BM/CM 5-2-3<br>ITEMS 99-71-45<br>99-74-45<br>MPA 3570090                                                           | WS 733 PRODUCTION<br>BREAK RIB CHORDS<br>99-71-45<br>99-74-45 | INSPECT ONE TIME WITHIN 75 HOURS OF 3/06/81. DUE PRIOR 33799 TAT                                 | OPEN              |
| 81-11-06                                                                                                                          | LOWER WING SKIN EDDY CURRENT INSPECTION                       | TO BE PHASED IN PRIOR TO 17,000 LANDINGS                                                         | OPEN              |
| 82-08-09<br>MPA 3530149<br>AM/BM/CM 5-2-3<br>ITEM 99-21-80                                                                        | E-F WINDOW POST<br>CRACKS INSP/REPAIR                         | REPETITIVE EVERY 3300<br>CYCLES. LAST ACCOMP<br>11066 CYCLES                                     | REP               |
| 82-24-03                                                                                                                          | NACELLE DIAGONAL BRACE<br>AND ASSOC FITTINGS<br>CK/INSP       | TO BE PHASED IN PRIOR EXCEEDING 7500 LANDINGS FROM 11/23/82.                                     | REP               |