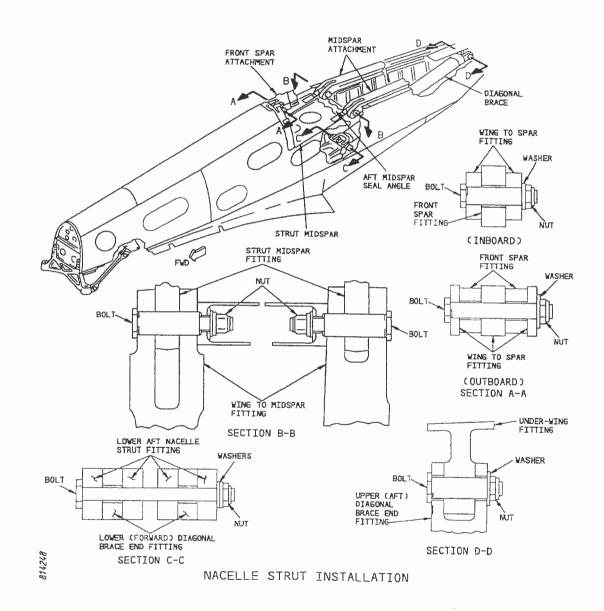

| AD/PAA DOCUMENT *******                                                     | SUBJECT *****                                                           | REMARKS *****                                                                                                                                | STATUS ***** |
|-----------------------------------------------------------------------------|-------------------------------------------------------------------------|----------------------------------------------------------------------------------------------------------------------------------------------|--------------|
| 77-02-01<br>AM/BM/CM 5-2-3<br>TCS 99-62-31-32                               | WING UPPER SKIN<br>INSPECTION REAR<br>SPAR CHORD &<br>STRINGER CRACKS   | SUPERSEDES AD 64-11-01 REPETITIVE EVERY 6000 HOURS. LAST ACCOMP 32761 HOURS                                                                  | REP          |
| 77-09-03<br>QCA 5754N040, REV. A                                            | INBOARD NACELLE MID SPAR FITTING INSPEC-TION                            |                                                                                                                                              | С            |
| 77-14-10<br>QCA 5755N020                                                    | HORIZONTAL<br>STABILIZER<br>INSPECTION                                  | SUPERSEDED BY AD 77-16-11                                                                                                                    | S            |
| 77-16-11                                                                    | HORIZONTAL<br>STABILIZER REAR<br>SPAR UPPER CHORD<br>STATION 99-25      | EA 5755J039 ACCOMPLISHED                                                                                                                     | С            |
| 78-01-04                                                                    | HORIZONTAL<br>STABILIZER REAR SPAR<br>UPPER CHORD INSPECTION            | SUPERSEDED BY AD 79-01-06                                                                                                                    | S            |
| 78-03-04<br>AM/BM/CM 5-2-3<br>72-54, 73-55, 76-42,<br>73-42<br>MPA 3570049  | UPPER REAR SPAR<br>CHORD INSPECTION                                     |                                                                                                                                              | NA           |
| 78-11-03<br>EA 1972K216                                                     | JT3D 1ST STAGE<br>FAN BLADE INSP                                        | POS'N         ENGINE S/N           001         668480           002         668546           003         667883           004         668128 | C<br>C<br>C  |
| 79-01-06<br>EA 5755J038<br>EA 5755J039                                      | HORIZONTAL STABILIZER CENTER SECTION REAR SPAR UPPER CHORD INSPEC- TION | ACCOMPLISHMENT OF EA'S<br>TERMINATES REPETITIVE<br>INSPECTION                                                                                | C<br>C       |
| AM/BM/CM 5-2-3<br>37-34,91-35,92-35<br>TCS 99-37-34<br>99-91-35<br>99-92-35 |                                                                         | REPETITIVE EVERY 275 CYCLES. TERMINATED                                                                                                      | С            |
| 79-10-16<br>EA 5755J043                                                     | HORIZONTAL<br>STABILIZER REAR<br>SPAR CHORD MOD                         |                                                                                                                                              | С            |
| 79-14-04<br>QCA 5754N049                                                    | NACELLE STRUT<br>DIAGONAL BRACE<br>FITTING INSPECTION                   |                                                                                                                                              | С            |

| AD/PAA DOCUMENT                                                                                                                   | SUBJECT                                                       | REMARKS                                                                                          | STATUS            |
|-----------------------------------------------------------------------------------------------------------------------------------|---------------------------------------------------------------|--------------------------------------------------------------------------------------------------|-------------------|
| 79-24-04<br>QCA 5755N036 B                                                                                                        | HORIZONTAL STABILIZER REAR SPAR UPPER CHORD INSPECTION        |                                                                                                  | NA                |
| 80-01-05<br>EA 5725J451                                                                                                           | CREW & ATTENDANT<br>SEAT RESTRAINT<br>BUCKLES                 |                                                                                                  | C                 |
| 80-08-10<br>AM/BM/CM 5-2-3<br>49-32                                                                                               | MAIN CARGO DOOR<br>INSPECTION                                 |                                                                                                  | NA                |
| 80-12-51R2<br>EA 1972Z451<br>AM/BM/CM 5-2-2                                                                                       | JT3D 1ST STAGE<br>FAN BLADE ULTRASONIC<br>INSPECTION          | REPETITIVE EVERY 2200<br>CYCLES. NEXT DUE ON<br>ENG S/N AT TAC                                   | REP               |
| 72-306<br>P & WA SB 5136<br>TCS 72-306                                                                                            |                                                               | 668480 11290 CYCLES<br>668546 11290 CYCLES<br>667883 11290 CYCLES<br>668128 11290 CYCLES         | REP<br>REP<br>REP |
| 80-14-14<br>AM/BM/CM 5-2-3<br>55-34, 56-34, 57-34<br>AND 58-34<br>MPA 3540023<br>TCS 99-55-34<br>99-56-34<br>99-57-34<br>99-58-34 | NACELLE STRUT<br>DIAGONAL BRACE<br>INSPECTION                 | REPETITIVE EVERY 250<br>CYCLES. LAST ACCOMP  11292 CYCLES 11292 CYCLES 11292 CYCLES 11292 CYCLES | REP               |
| 80-22-12                                                                                                                          | L/E DEVICE AWARE WARNING                                      | ACCOMP PRIOR TO<br>MARCH 31, 1983                                                                | OPEN              |
| 81-06-51<br>AM/BM/CM 5-2-3<br>ITEMS 99-71-45<br>99-74-45<br>MPA 3570090                                                           | WS 733 PRODUCTION<br>BREAK RIB CHORDS<br>99-71-45<br>99-74-45 | INSPECT ONE TIME WITHIN 75 HOURS OF 3/06/81. DUE PRIOR 33799 TAT                                 | OPEN              |
| 81-11-06                                                                                                                          | LOWER WING SKIN EDDY CURRENT INSPECTION                       | TO BE PHASED IN PRIOR TO 17,000 LANDINGS                                                         | OPEN              |
| 82-08-09<br>MPA 3530149<br>AM/BM/CM 5-2-3<br>ITEM 99-21-80                                                                        | E-F WINDOW POST<br>CRACKS INSP/REPAIR                         | REPETITIVE EVERY 3300<br>CYCLES. LAST ACCOMP<br>11066 CYCLES                                     | REP               |
| 82-24-03                                                                                                                          | NACELLE DIAGONAL BRACE<br>AND ASSOC FITTINGS<br>CK/INSP       | TO BE PHASED IN PRIOR EXCEEDING 7500 LANDINGS FROM 11/23/82.                                     | REP               |