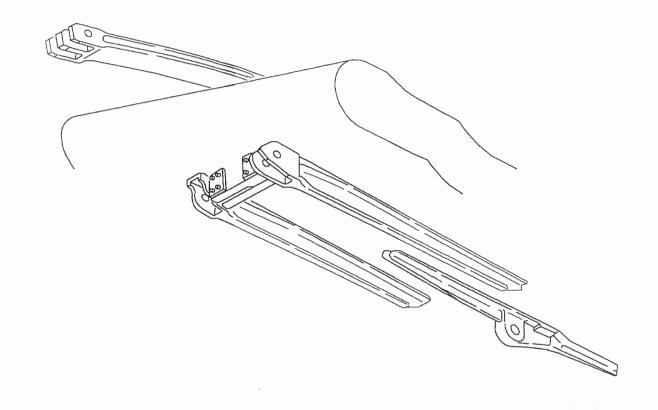

HOULD BE DETERMINED BY THE OPERATOR.

NO. 2 POWER PLANT STRUT

JUL 23/97

PAGE 3 OF 8

LOCATION

BQK

TAIL NO. / S/N

707MR

DATE

L-29-09

# OMEGA AIR Maintenance Integration 707-300B/-300C TASK CARD

INTEGRATION TASK NO. i54-400-01 PART 2 OF 4 AIRLINE CARD NO.



111241

FORWARD AND AFT ENGINE MOUNT

#### **EFFECTIVITY**

LINE NUMBER 345,417,441,790,793,798,811,818,444, 452,495,557,587,662,654,705,708,732,727

### NOTE

USE OF THIS TASK CARD IS OPTIONAL.

ACCESS REQUIREMENTS SHOWN ARE TYPICAL. SPECIFIC REQUIREMENTS SHOULD BE DETERMINED BY THE OPERATOR.

#### NO. 2 POWER PLANT STRUT

JUL 23/97

PAGE 4 OF 8

LOCATION

BQK

TAIL NO. / S/N

YOTAR

DATE

U-29-09

# **OMEGA AIR**

# Maintenance Integration 707-300B/-300C TASK CARD

INTEGRATION TASK NO. i54-400-01 PART 2 OF 4 AIRLINE CARD NO.



50805

NACELLE ATTACH FITTINGS OUTBOARD SHOWN, INBOARD SIMILAR

### **EFFECTIVITY**

LINE NUMBER 345,417,441,790,793,798,811,818,444, 452,495,557,587,662,654,705,708,732,727

#### NOTE

USE OF THIS TASK CARD IS OPTIONAL.

ACCESS REQUIREMENTS SHOWN ARE TYPICAL. SPECIFIC REQUIREMENTS SHOULD BE DETERMINED BY THE OPERATOR.

NO. 2 POWER PLANT STRUT

JUL 23/97

PAGE 5 OF 8

LOCATION

BRK

TAIL NO. / S/N

707 AR

6-29-09

# OMEGA AIR Maintenance Integration 707-300B/-300C TASK CARD

INTEGRATION TASK NO. i54-400-01 PART 2 OF 4 AIRLINE CARD NO.

TASK DESCRIPTION

- (1) BUSHING REMOVAL IS NOT REQUIRED UNLESS SPECIFIED IN THE TASK DESCRIPTION, OR THERE IS AN INDICATION OF CORROSION, OR THE BUSHING HAS MIGRATED.
- (2) PRIOR TO INSPECTION CLEAN THE AREA AS REQUIRED TO ACCOMPLISH 3). IT IS NOT NECESSA