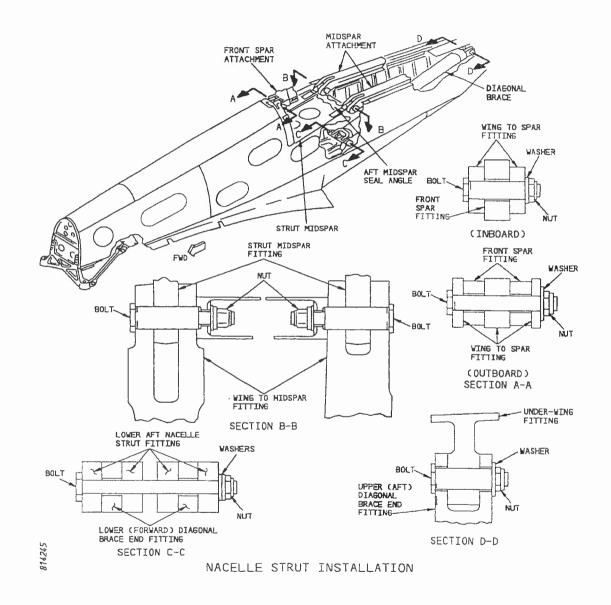

| AD/PAA DOCUMENT *******                                                     | SUBJECT *****                                                           | REMARKS *****                                                                                                                                | STATUS ***** |
|-----------------------------------------------------------------------------|-------------------------------------------------------------------------|----------------------------------------------------------------------------------------------------------------------------------------------|--------------|
| 77-02-01<br>AM/BM/CM 5-2-3<br>TCS 99-62-31-32                               | WING UPPER SKIN<br>INSPECTION REAR<br>SPAR CHORD &<br>STRINGER CRACKS   | SUPERSEDES AD 64-11-01 REPETITIVE EVERY 6000 HOURS. LAST ACCOMP 32761 HOURS                                                                  | REP          |
| 77-09-03<br>QCA 5754N040, REV. A                                            | INBOARD NACELLE MID SPAR FITTING INSPEC-TION                            |                                                                                                                                              | С            |
| 77-14-10<br>QCA 5755N020                                                    | HORIZONTAL<br>STABILIZER<br>INSPECTION                                  | SUPERSEDED BY AD 77-16-11                                                                                                                    | S            |
| 77-16-11                                                                    | HORIZONTAL<br>STABILIZER REAR<br>SPAR UPPER CHORD<br>STATION 99-25      | EA 5755J039 ACCOMPLISHED                                                                                                                     | С            |
| 78-01-04                                                                    | HORIZONTAL<br>STABILIZER REAR SPAR<br>UPPER CHORD INSPECTION            | SUPERSEDED BY AD 79-01-06                                                                                                                    | S            |
| 78-03-04<br>AM/BM/CM 5-2-3<br>72-54, 73-55, 76-42,<br>73-42<br>MPA 3570049  | UPPER REAR SPAR<br>CHORD INSPECTION                                     |                                                                                                                                              | NA           |
| 78-11-03<br>EA 1972K216                                                     | JT3D 1ST STAGE<br>FAN BLADE INSP                                        | POS'N         ENGINE S/N           001         668480           002         668546           003         667883           004         668128 | C<br>C<br>C  |
| 79-01-06<br>EA 5755J038<br>EA 5755J039                                      | HORIZONTAL STABILIZER CENTER SECTION REAR SPAR UPPER CHORD INSPEC- TION | ACCOMPLISHMENT OF EA'S<br>TERMINATES REPETITIVE<br>INSPECTION                                                                                | C<br>C       |
| AM/BM/CM 5-2-3<br>37-34,91-35,92-35<br>TCS 99-37-34<br>99-91-35<br>99-92-35 |                                                                         | REPETITIVE EVERY 275 CYCLES. TERMINATED                                                                                                      | С            |
| 79-10-16<br>EA 5755J043                                                     | HORIZONTAL<br>STABILIZER REAR<br>SPAR CHORD MOD                         |                                                                                                                                              | С            |
| 79-14-04<br>QCA 5754N049                                                    | NACELLE STRUT<br>DIAGONAL BRACE<br>FITTING INSPECTION                   |                                                                                                                                              | С            |

| AD/PAA DOCUMENT                                                                                                                   | SUBJECT                                                       | REMARKS                                                                                          | STATUS            |
|-----------------------------------------------------------------------------------------------------------------------------------|---------------------------------------------------------------|--------------------------------------------------------------------------------------------------|-------------------|
| 79-24-04<br>QCA 5755N036 B                                                                                                        | HORIZONTAL STABILIZER REAR SPAR UPPER CHORD INSPECTION        |                                                                                                  | NA                |
| 80-01-05<br>EA 5725J451                                                                                                           | CREW & ATTENDANT<br>SEAT RESTRAINT<br>BUCKLES                 |                                                                                                  | C                 |
| 80-08-10<br>AM/BM/CM 5-2-3<br>49-32                                                                                               | MAIN CARGO DOOR<br>INSPECTION                                 |                                                                                                  | NA                |
| 80-12-51R2<br>EA 1972Z451<br>AM/BM/CM 5-2-2                                                                                       | JT3D 1ST STAGE<br>FAN BLADE ULTRASONIC<br>INSPECTION          | REPETITIVE EVERY 2200<br>CYCLES. NEXT DUE ON<br>ENG S/N AT TAC                                   | REP               |
| 72-306<br>P & WA SB 5136<br>TCS 72-306                                                                                            |                                                               | 668480 11290 CYCLES<br>668546 11290 CYCLES<br>667883 11290 CYCLES<br>668128 11290 CYCLES         | REP<br>REP<br>REP |
| 80-14-14<br>AM/BM/CM 5-2-3<br>55-34, 56-34, 57-34<br>AND 58-34<br>MPA 3540023<br>TCS 99-55-34<br>99-56-34<br>99-57-34<br>99-58-34 | NACELLE STRUT<br>DIAGONAL BRACE<br>INSPECTION                 | REPETITIVE EVERY 250<br>CYCLES. LAST ACCOMP  11292 CYCLES 11292 CYCLES 11292 CYCLES 11292 CYCLES | REP               |
| 80-22-12                                                                                                                          | L/E DEVICE AWARE WARNING                                      | ACCOMP PRIOR TO<br>MARCH 31, 1983                                                                | OPEN              |
| 81-06-51<br>AM/BM/CM 5-2-3<br>ITEMS 99-71-45<br>99-74-45<br>MPA 3570090                                                           | WS 733 PRODUCTION<br>BREAK RIB CHORDS<br>99-71-45<br>99-74-45 | INSPECT ONE TIME WITHIN 75 HOURS OF 3/06/81. DUE PRIOR 33799 TAT                                 | OPEN              |
| 81-11-06                                                                                                                          | LOWER WING SKIN EDDY CURRENT INSPECTION                       | TO BE PHASED IN PRIOR TO 17,000 LANDINGS                                                         | OPEN              |
| 82-08-09<br>MPA 3530149<br>AM/BM/CM 5-2-3<br>ITEM 99-21-80                                                                        | E-F WINDOW POST<br>CRACKS INSP/REPAIR                         | REPETITIVE EVERY 3300<br>CYCLES. LAST ACCOMP<br>11066 CYCLES                                     | REP               |
| 82-24-03                                                                                                                          | NACELLE DIAGONAL BRACE<br>AND ASSOC FITTINGS<br>CK/INSP       | TO BE PHASED IN PRIOR EXCEEDING 7500 LANDINGS FROM 11/23/82.                                     | REP               |