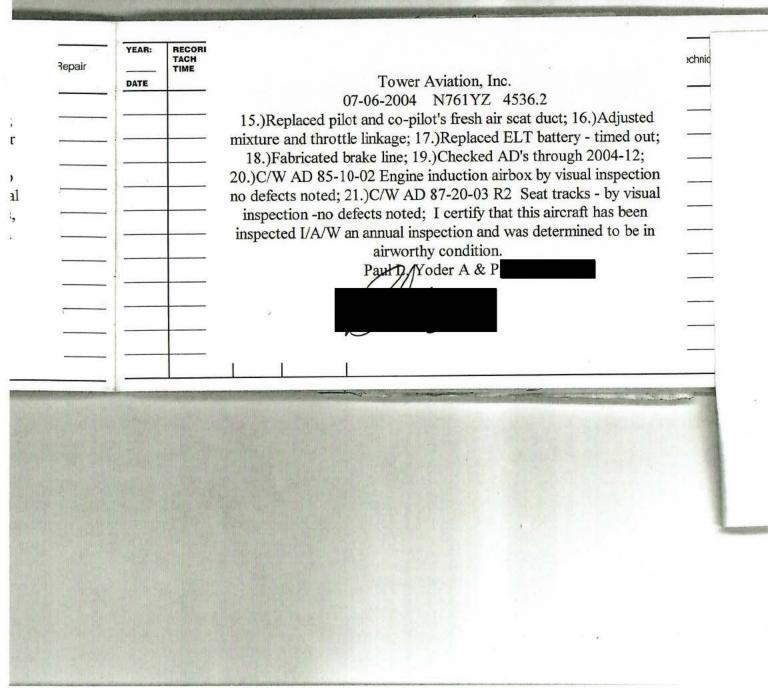

| YEAR: | RECORDING<br>TACH<br>TIME | TODA'<br>FLIGH |                                                                                                                                                                                                                                                                                                                                                                                                                                                                                                                                                                                                                                                                                           | Repair | YEAR: | RECORI<br>TACH<br>TIME |                                                                                                       |
|-------|---------------------------|----------------|-------------------------------------------------------------------------------------------------------------------------------------------------------------------------------------------------------------------------------------------------------------------------------------------------------------------------------------------------------------------------------------------------------------------------------------------------------------------------------------------------------------------------------------------------------------------------------------------------------------------------------------------------------------------------------------------|--------|-------|------------------------|-------------------------------------------------------------------------------------------------------|
|       |                           |                | Tower Aviation, Inc.<br>07-06-2004 N761YZ 4536.2<br>1.)Checked flight controls for security and freedom of movement;<br>lubed as required; 2.)Checked light, pitot heat and stall warning for<br>proper operation; 3.)Serviced brake reservoir; 4.)C/W FAR<br>901.207d ELT check; 5.)ELT battery exp. 08/06; 6.)Dressed prop<br>blades and painted faces; 7.)Replaced air filter; 8.)Replaced external<br>power fuse; 9.)Fabricated breather hose; 10.)Replaced flood lights,<br>map lights, and fuel selector illumination light; 11.)Installed crush<br>gasket on oil drain plug; 12.)New hardware on exhaust shroud;<br>13.)Replaced de-ice light lens; 14.)Serviced aircraft with O2; |        |       |                        | 15.)Replace<br>mixture and<br>18.)Fabric<br>20.)C/W AD<br>no defects no<br>inspection<br>inspected I/ |
|       |                           |                | 13.)Replaced de-ice light lens, 14.)Set file<br>Paul P. Yoder A & P                                                                                                                                                                                                                                                                                                                                                                                                                                                                                                                                                                                                                       |        |       |                        | 1 1                                                                                                   |