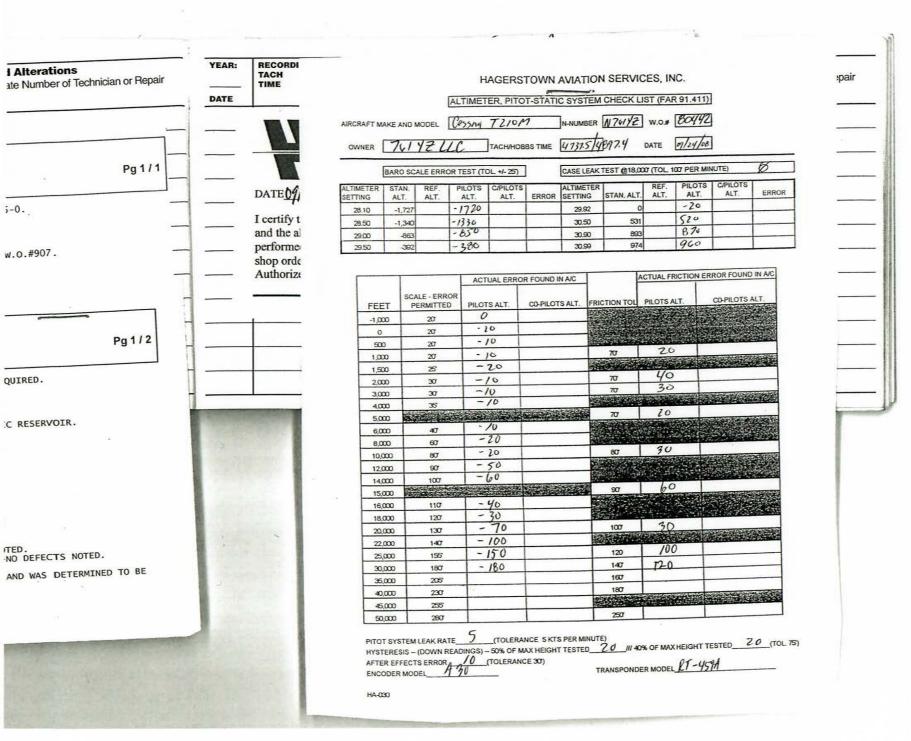

| ESSNA SERVICE MANUAL. ALL DETAILS ON FILE UNDER W.O.#987.                                                                                                                                                                                                                                                                                                                                                                                                                                                                                                                                                                                                                               |      |                                                |

та В.

٠



| 1 | RECORDI<br>TACH<br>TIME                                                                                                                 | rechnician or Repair                                |
|---|-----------------------------------------------------------------------------------------------------------------------------------------|-----------------------------------------------------|
| - | I certify that the transponder test a<br>and the altimeter and static system<br>performed. The altimeter has been<br>shop order number: | · · · · · · · · · · · · · · · · · · ·               |
|   | For Hagerstow                                                                                                                           | n Aviation Services, Inc. Repair Station # XHGR343L |

| EAR