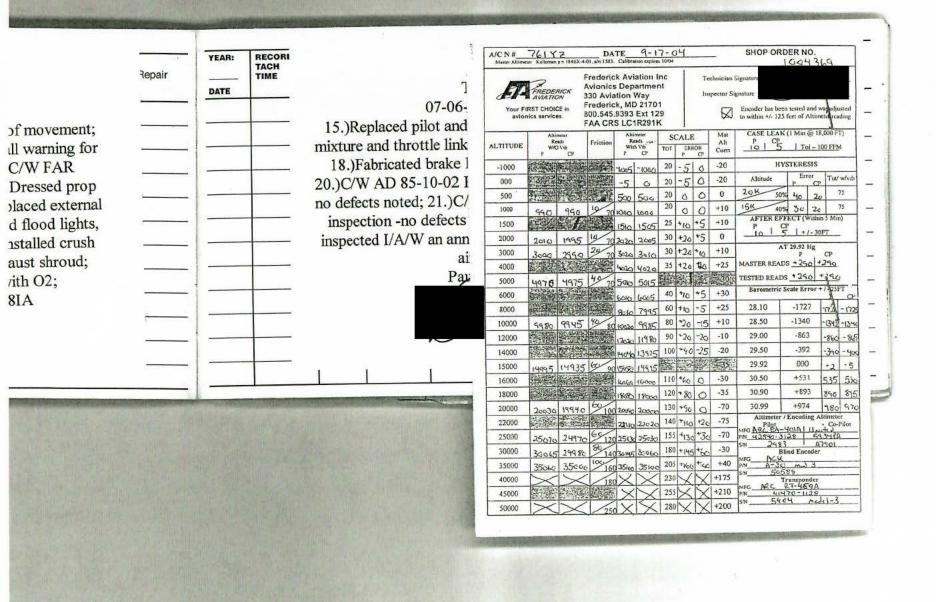

| YEAR: | RECORDING<br>TACH<br>TIME | TODA'<br>FLIGH |                                                                                                                                                                                                                                                                                                                                                                                                                                                                                                                                                                                                                                                                                           | Repair | YEAR: | RECORI<br>TACH<br>TIME |                                                                                                       |
|-------|---------------------------|----------------|-------------------------------------------------------------------------------------------------------------------------------------------------------------------------------------------------------------------------------------------------------------------------------------------------------------------------------------------------------------------------------------------------------------------------------------------------------------------------------------------------------------------------------------------------------------------------------------------------------------------------------------------------------------------------------------------|--------|-------|------------------------|-------------------------------------------------------------------------------------------------------|
|       |                           |                | Tower Aviation, Inc.<br>07-06-2004 N761YZ 4536.2<br>1.)Checked flight controls for security and freedom of movement;<br>lubed as required; 2.)Checked light, pitot heat and stall warning for<br>proper operation; 3.)Serviced brake reservoir; 4.)C/W FAR<br>901.207d ELT check; 5.)ELT battery exp. 08/06; 6.)Dressed prop<br>blades and painted faces; 7.)Replaced air filter; 8.)Replaced external<br>power fuse; 9.)Fabricated breather hose; 10.)Replaced flood lights,<br>map lights, and fuel selector illumination light; 11.)Installed crush<br>gasket on oil drain plug; 12.)New hardware on exhaust shroud;<br>13.)Replaced de-ice light lens; 14.)Serviced aircraft with O2; |        |       |                        | 15.)Replace<br>mixture and<br>18.)Fabric<br>20.)C/W AD<br>no defects no<br>inspection<br>inspected I/ |
|       |                           |                | 13.)Replaced de-ice light lens, 14.)Set file<br>Paul P. Yoder A & P                                                                                                                                                                                                                                                                                                                                                                                                                                                                                                                                                                                                                       |        |       |                        | 1 1                                                                                                   |