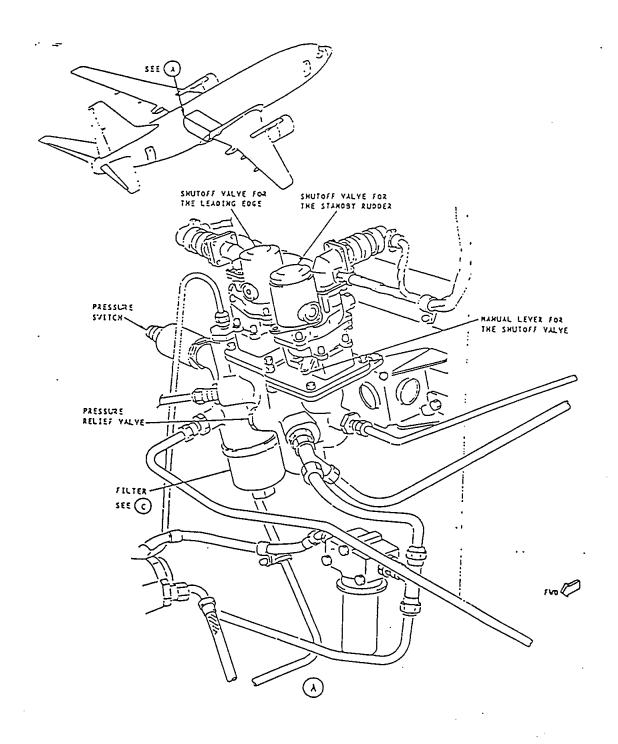

## WORK INSTRUCTIONS (continued)

| Open and tag the following circuit breakers:                                                                                                                                               | NOT          |
|--------------------------------------------------------------------------------------------------------------------------------------------------------------------------------------------|--------------|
| 737-300/400 Aircraft Only:                                                                                                                                                                 | REQ'D        |
| (a) On the P6-2 Circuir Breaker Panel: FLIGHT CONTROL SHUTOFF VALVES STBY RUD                                                                                                              |              |
| All 737-200/300/400 Aircraft:                                                                                                                                                              | į.           |
| (b) On the P6-11 Circuit Breaker Panel: STBY HYD PUMP NORMAL                                                                                                                               |              |
| (c) On the P6-12 Circuit Breaker Panel: STBY HYD PUMP (ALT)                                                                                                                                |              |
| 2. FILTER ELEMENT REMOVAL (Refer to Figure 1 and 2):                                                                                                                                       | NOT          |
| 1. Remove the standby pressure filter bowl.                                                                                                                                                | REQ'D        |
| 2. Remove the filter element.                                                                                                                                                              |              |
| Note: Careful labeling and shipment to the proper destination are important.                                                                                                               |              |
| 3. Label the filter element with the the A/C TAIL NUMBER and the DATE. Package the removed filter element and send it to Engineering Attn: Jason Krasny, PIT Hanger 3, Mail stop PIT/D346. |              |
| 4. Discard the O-rings and backup rings and rinse the filter bowl with a small amount of hydraulic fluid only.                                                                             |              |
| 3. FILTER ELEMENT INSTALLATION (Refer to Figure 1 and 2):                                                                                                                                  | NOT          |
| 1. Install the O-ring and the backup ring in the groove on top of the filter element.                                                                                                      | REQ'D        |
| <ol><li>Install the backup ring, O-ring and backup ring in the groove of the standby pressure module<br/>housing.</li></ol>                                                                |              |
| 3. Lightly apply hydraulic fluid to the filter bowl threads and the O-rings.                                                                                                               |              |
| 4. Fill the filter bowl approximately half full with hydraulic fluid and place the new filter element in the bowl. Thread the bowl onto the modular housing.                               |              |
| 5. Tighten the filter bowl to 50-200 inch pounds and install lockwire.                                                                                                                     |              |
| 4. Pressurize the standby hydraulic system and examine the filter for leaks.                                                                                                               | NOT<br>REQ'D |
| 5. Supply electric power and close the circuit breakers that where opened in step 1.                                                                                                       | NOT          |
|                                                                                                                                                                                            | REQ'D        |
| 6. Put the FLT CONTROL A switch to STBY. Slowly operate the rudder through a complete cycle.                                                                                               | NOT<br>REQ'D |
| 7. Put the FLT CONTROL A switch to ON and remove electrical power.                                                                                                                         | NOT          |
|                                                                                                                                                                                            | REQ'D        |
| 8. Service the hydraulic reservoirs to replenish fluid and air pressure.                                                                                                                   | NOT<br>REQ'D |
|                                                                                                                                                                                            | Ment         |

## WORK INSTRUCTIONS (continued)

FIGURE 1 - STANDBY HYDRAULIC SYSTEM PRESSURE MODULE