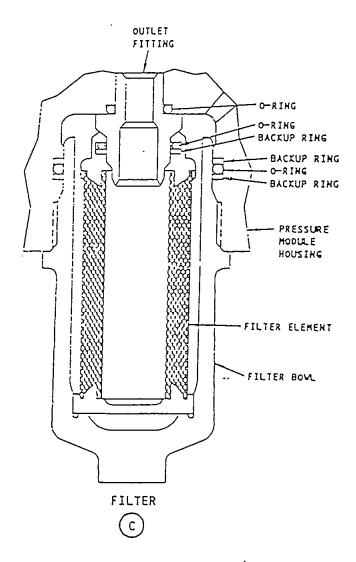

## WORK INSTRUCTIONS (continued)

| Open and tag the following circuit breakers:                                                                                                                                               | NOT          |
|--------------------------------------------------------------------------------------------------------------------------------------------------------------------------------------------|--------------|
| 737-300/400 Aircraft Only:                                                                                                                                                                 | REQ'D        |
| (a) On the P6-2 Circuir Breaker Panel: FLIGHT CONTROL SHUTOFF VALVES STBY RUD                                                                                                              |              |
| All 737-200/300/400 Aircraft:                                                                                                                                                              | į.           |
| (b) On the P6-11 Circuit Breaker Panel: STBY HYD PUMP NORMAL                                                                                                                               |              |
| (c) On the P6-12 Circuit Breaker Panel: STBY HYD PUMP (ALT)                                                                                                                                |              |
| 2. FILTER ELEMENT REMOVAL (Refer to Figure 1 and 2):                                                                                                                                       | NOT          |
| 1. Remove the standby pressure filter bowl.                                                                                                                                                | REQ'D        |
| 2. Remove the filter element.                                                                                                                                                              |              |
| Note: Careful labeling and shipment to the proper destination are important.                                                                                                               |              |
| 3. Label the filter element with the the A/C TAIL NUMBER and the DATE. Package the removed filter element and send it to Engineering Attn: Jason Krasny, PIT Hanger 3, Mail stop PIT/D346. |              |
| 4. Discard the O-rings and backup rings and rinse the filter bowl with a small amount of hydraulic fluid only.                                                                             |              |
| 3. FILTER ELEMENT INSTALLATION (Refer to Figure 1 and 2):                                                                                                                                  | NOT          |
| 1. Install the O-ring and the backup ring in the groove on top of the filter element.                                                                                                      | REQ'D        |
| <ol><li>Install the backup ring, O-ring and backup ring in the groove of the standby pressure module<br/>housing.</li></ol>                                                                |              |
| 3. Lightly apply hydraulic fluid to the filter bowl threads and the O-rings.                                                                                                               |              |
| 4. Fill the filter bowl approximately half full with hydraulic fluid and place the new filter element in the bowl. Thread the bowl onto the modular housing.                               |              |
| 5. Tighten the filter bowl to 50-200 inch pounds and install lockwire.                                                                                                                     |              |
| 4. Pressurize the standby hydraulic system and examine the filter for leaks.                                                                                                               | NOT<br>REQ'D |
| 5. Supply electric power and close the circuit breakers that where opened in step 1.                                                                                                       | NOT          |
|                                                                                                                                                                                            | REQ'D        |
| 6. Put the FLT CONTROL A switch to STBY. Slowly operate the rudder through a complete cycle.                                                                                               | NOT<br>REQ'D |
| 7. Put the FLT CONTROL A switch to ON and remove electrical power.                                                                                                                         | NOT          |
|                                                                                                                                                                                            | REQ'D        |
| 8. Service the hydraulic reservoirs to replenish fluid and air pressure.                                                                                                                   | NOT<br>REQ'D |
|                                                                                                                                                                                            | Ment         |