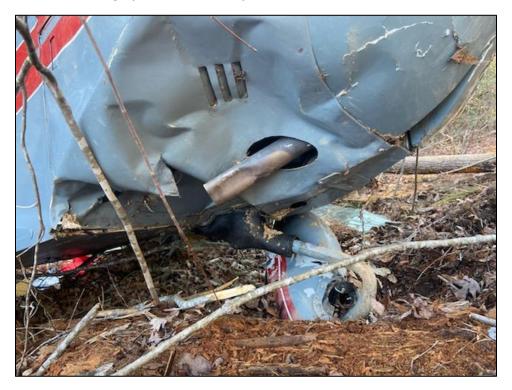

## Photo Array for ERA20CA065

Photographs provided by the Federal Aviation Administration

Photograph 3 - Accident airplane as seen from the left side.

Photograph 4 - Accident airplane engine cowling and nose wheel.