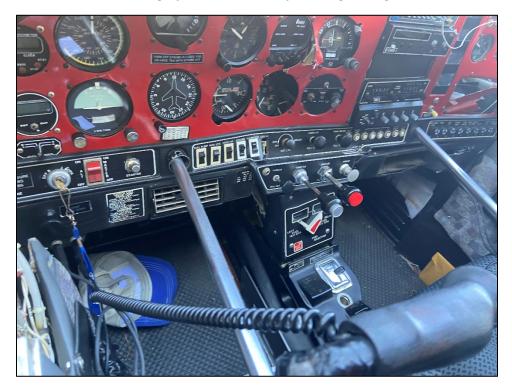

## Photo Array for ERA20CA065

Photographs provided by the Federal Aviation Administration

Photograph 5 - Accident airplanes right wing.

Photograph 6 - Accident airplanes instrument panel.