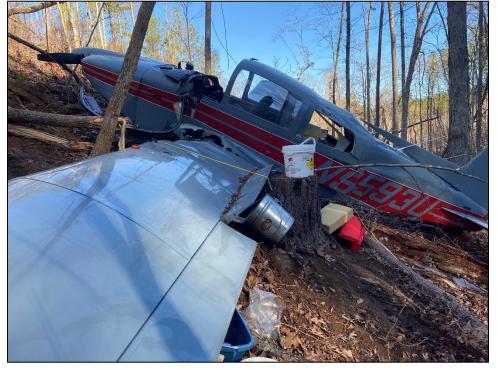

## Photo Array for ERA20CA065

Photographs provided by the Federal Aviation Administration

Photograph 3 - Accident airplane as seen from the left side.

Photograph 4 - Accident airplane engine cowling and nose wheel.