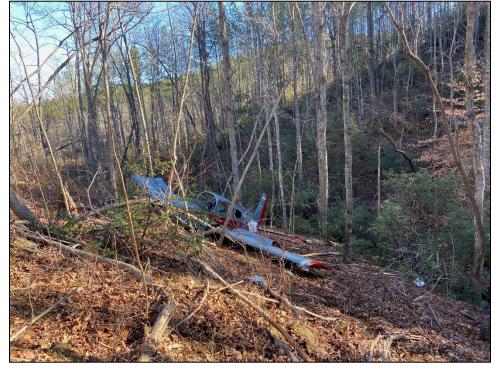

## Photo Array for ERA20CA065

Photographs provided by the Federal Aviation Administration

Photograph 1 - Accident airplane as seen from the front left side.

Photograph 2 - Accident airplane as seen from the right side.