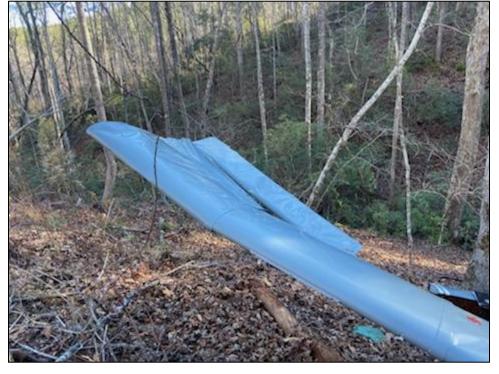

## Photo Array for ERA20CA065

Photographs provided by the Federal Aviation Administration

Photograph 5 - Accident airplanes right wing.

Photograph 6 - Accident airplanes instrument panel.