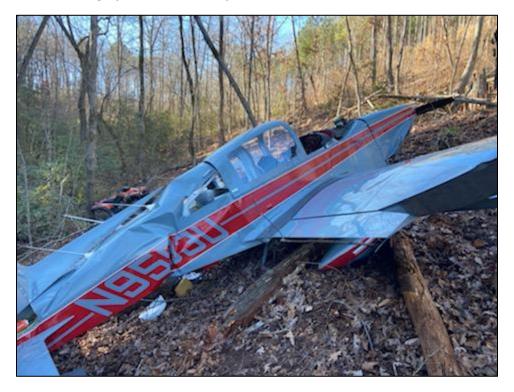

## Photo Array for ERA20CA065

Photographs provided by the Federal Aviation Administration

Photograph 1 - Accident airplane as seen from the front left side.

Photograph 2 - Accident airplane as seen from the right side.