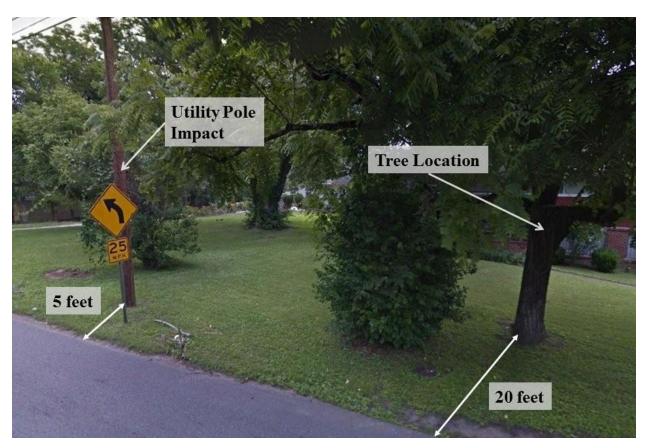

Highway Photograph 4 – Mailbox impact located in the foreground of the graphic and the tire marks in the southbound lane left by the school bus after the wheels returned to the pavement

Highway Photograph 5 – Utility pole impact and tree location in relation to the edge of pavement for Talley Road (Source: Google Earth Street View modified)