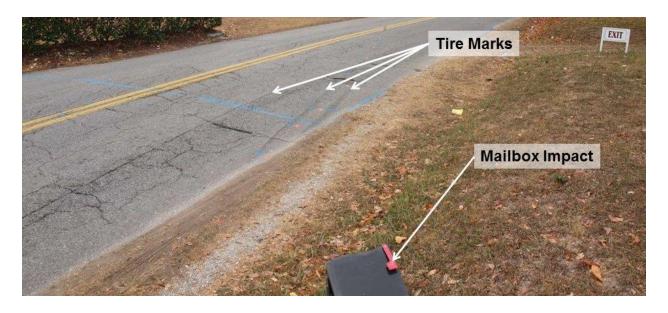

Highway Photograph 4 – Mailbox impact located in the foreground of the graphic and the tire marks in the southbound lane left by the school bus after the wheels returned to the pavement

Highway Photograph 5 – Utility pole impact and tree location in relation to the edge of pavement for Talley Road (Source: Google Earth Street View modified)