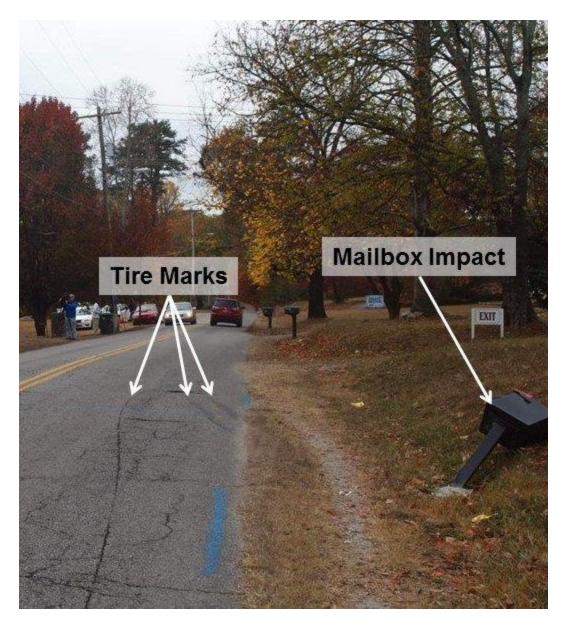

Highway Photograph 2 – Tire marks left by the school bus on the right side of Talley Road in the southbound direction of travel and the mailbox impact located in the background of the graphic

Highway Photograph 3 – Mailbox impact located in the foreground of the graphic and the tire marks in the southbound lane left by the school bus after the wheels returned to the pavement

Highway Photograph 4 – Mailbox impact located in the foreground of the graphic and the tire marks in the southbound lane left by the school bus after the wheels returned to the pavement

Highway Photograph 5 – Utility pole impact and tree location in relation to the edge of pavement for Talley Road (Source: Google Earth Street View modified)