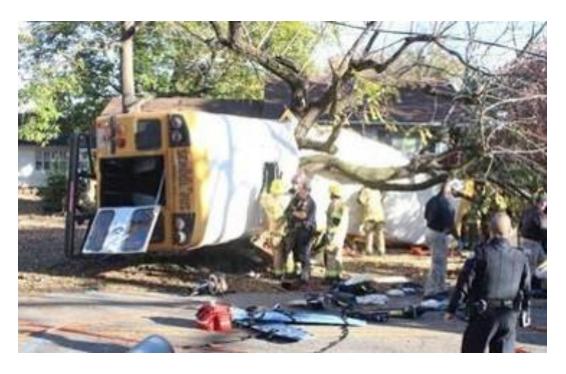

Highway Photograph 12 - View of the final rest of the school bus wrapped around the tree

Highway Photograph 13 – View of the post-crash scene looking to the north illustrating the area in which the tree was removed in the foreground of the graphic and a new utility pole was installed in the background of the graphic