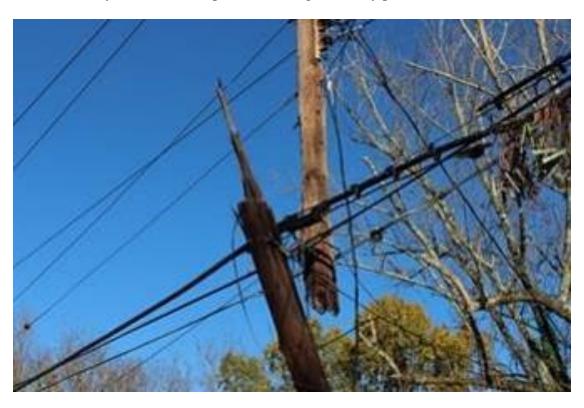

Highway Photograph 10 – View of Talley Road looking in the southbound direction illustrating the tire marks left by the school bus prior to striking the utility pole

Highway Photograph 11 – View of the damaged utility pole after the crash