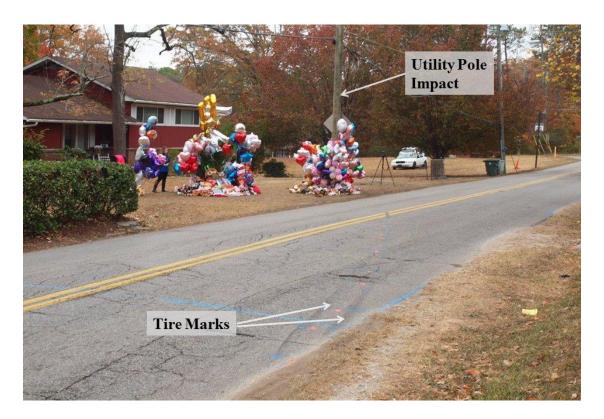

Highway Photograph 10 – View of Talley Road looking in the southbound direction illustrating the tire marks left by the school bus prior to striking the utility pole

Highway Photograph 11 – View of the damaged utility pole after the crash