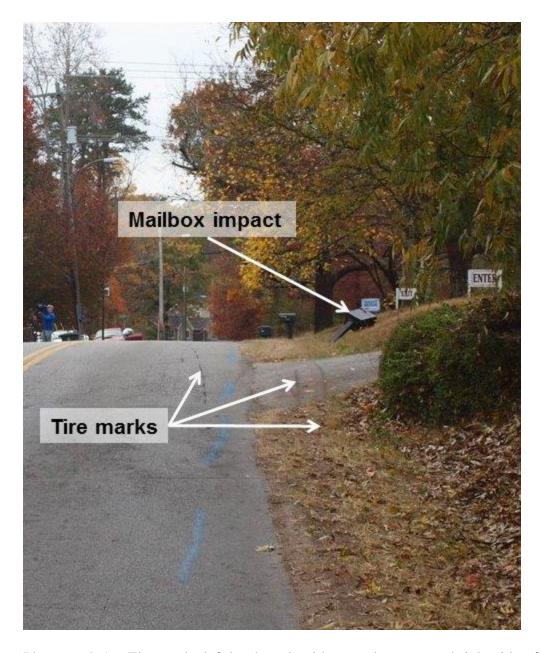

## **Highway Photographs 1 through 13**

Chattanooga, TN

HWY17MH009

(9 pages)

Highway Photograph 1 – Tire marks left by the school bus on the grass and right side of Talley Road in the southbound direction of travel and the mailbox impact located in the background of the graphic