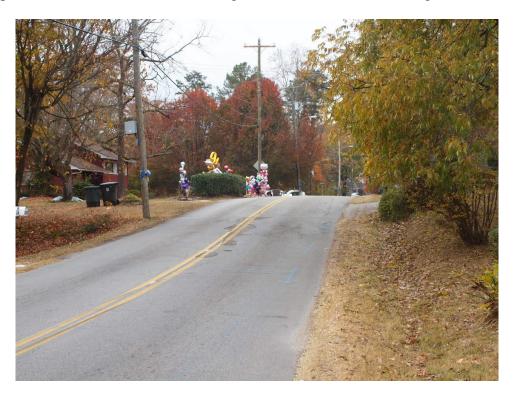

Highway Photograph 8 – View of Talley Road looking in the southbound direction approximately 500 feet prior to the crash location illustrating the horizontal curve to the right

Highway Photograph 9 – View of Talley Road looking in the southbound direction approximately 150 feet prior to the crash location illustrating the upgrade slope of 6.78 percent