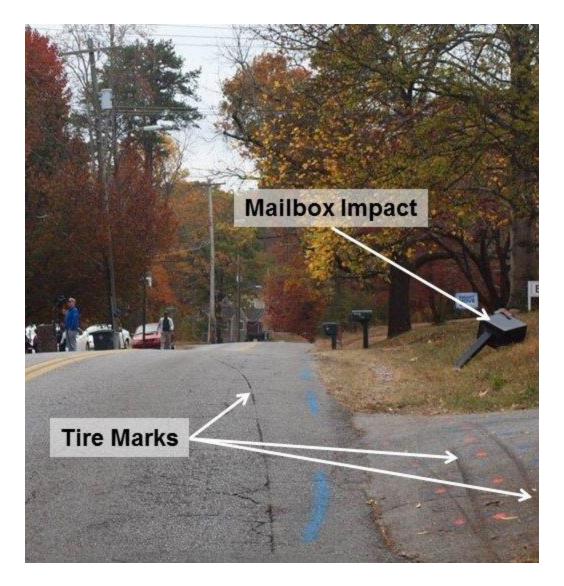

Highway Photograph 2 – Tire marks left by the school bus on the right side of Talley Road in the southbound direction of travel and the mailbox impact located in the background of the graphic

Highway Photograph 3 – Mailbox impact located in the foreground of the graphic and the tire marks in the southbound lane left by the school bus after the wheels returned to the pavement