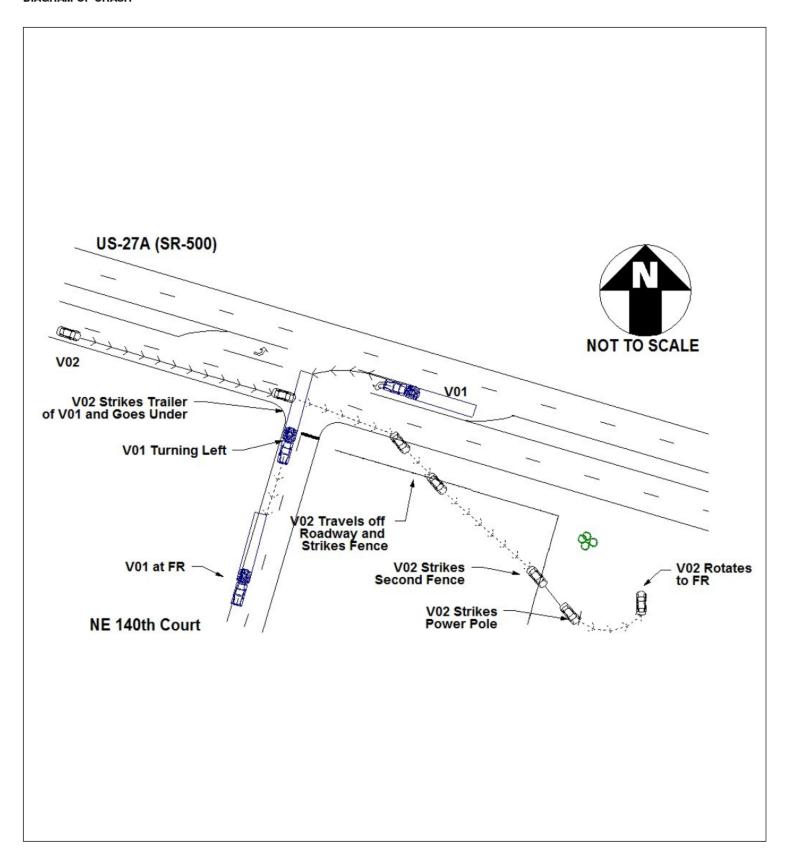

| Crash Date 5/7/2016                                                                 |                                                                                                                                                                                                                                                                                                                                                                  | Time of Cra<br>4:40 PM      | sh Date<br>7/6/2                  | of Report<br>016          |                  | ing Agency<br><b>DA HIGHWAY</b> | PATROL                 |                         |                      |         |                                  | Re<br>FI                         | eporting A<br>HPB16OF      | Agency (<br>F01220 | Case N<br>8         |                                 | SMV Cra<br>5 <b>234095</b> - | ish Report Number<br>-04           |
|-------------------------------------------------------------------------------------|------------------------------------------------------------------------------------------------------------------------------------------------------------------------------------------------------------------------------------------------------------------------------------------------------------------------------------------------------------------|-----------------------------|-----------------------------------|---------------------------|------------------|---------------------------------|------------------------|-------------------------|----------------------|---------|----------------------------------|----------------------------------|----------------------------|--------------------|---------------------|---------------------------------|------------------------------|------------------------------------|
| CMV Configura                                                                       | ation                                                                                                                                                                                                                                                                                                                                                            |                             |                                   | Cargo Boo                 |                  |                                 |                        |                         | П                    | Area o  | of Initial In                    | npact                            |                            | Underca            | ırriage             |                                 | Most [                       | Damaged Area                       |
| Comm GWWR/                                                                          | GCWR                                                                                                                                                                                                                                                                                                                                                             |                             | Tra                               | ailer Type (Tr            | ailer One)       | Trailer Type                    | e (Trailer Tv          | vo)                     |                      | 6       |                                  |                                  |                            | Overt<br>Winds     |                     |                                 |                              |                                    |
| Haz. Mat. Rele                                                                      | ase Haz                                                                                                                                                                                                                                                                                                                                                          | Mat Placard                 |                                   | Ha                        | az. Mat. Numb    | per Haz. I                      | Mat. Class             |                         |                      | 쓔       | <del></del>                      | 屵╴                               |                            | Trai               |                     | ╛ᄼ                              | <del>111</del>               | <del>\\\</del>                     |
| Motor Carrier 1                                                                     | Name                                                                                                                                                                                                                                                                                                                                                             |                             |                                   | I                         |                  | US DOT Nu                       | mber                   |                         |                      | I       |                                  | I   I                            | _                          | IIai               | ICI                 | _                               | ,                            |                                    |
| Motor Carrier A                                                                     | Address                                                                                                                                                                                                                                                                                                                                                          |                             |                                   |                           | Addres           | s Other                         |                        |                         |                      | City    |                                  |                                  | State                      | e Zip              | Code                |                                 | Phone                        | Number                             |
| Comm/Non-Co                                                                         | mmercial                                                                                                                                                                                                                                                                                                                                                         |                             | Vehicle E<br>PASSEN               | Body Type<br>IGER CAR     |                  | Vehicle Defe<br>NONE            | ects (one)             |                         | Ve                   | ehicle  | Defects (t                       | wo)                              |                            | NO<br>NO           | gency V             | ehicle Us                       | NO SP                        | I Function of MV<br>ECIAL FUNCTION |
| Vehicle Maneu<br>STRAIGHT AF                                                        |                                                                                                                                                                                                                                                                                                                                                                  | T                           | rafficway<br>WO-WAY,<br>IEDIAN BA | , DIVIDED, PO<br>ARRIER   | DSITIVE DO       | oadway Grade<br>OWNHILL         | Ro<br>ST               | adway A<br>RAIGHT       | lignment             | C       | Most Harm<br>COLLISION<br>DBJECT | ful Event<br>N NON-FI            | XED                        |                    |                     | iful Event<br>EHICLE I          |                              | SPORT                              |
| Traffic Control NO CONTROL                                                          |                                                                                                                                                                                                                                                                                                                                                                  | r this Vehicle              |                                   | Sequence of<br>ON NON-FIX |                  | Second<br>NON-CO                | (2) Sequen<br>OLLISION | ce of Ev                | ents                 |         | Third (3) S<br>COLLISIO          | Sequence<br>ON WITH I            | of Events                  | S<br>BJECT         | C                   | ourth (4) (<br><b>OLLISIO</b> I | Sequenc<br><b>N WITH</b> I   | e of Events<br>FIXED OBJECT        |
|                                                                                     |                                                                                                                                                                                                                                                                                                                                                                  |                             | MOTOR                             | VEHICLE IN                | TRANSPORT        | RAN OF                          | F ROADW                | AY RIGI                 | łT                   | ı       | FENCE                            |                                  |                            |                    | U                   | TILITY P                        | OLE/LIG                      | HT SUPPORT                         |
| PERSON R                                                                            | ECOR                                                                                                                                                                                                                                                                                                                                                             | D                           |                                   |                           |                  | I                               |                        |                         |                      |         |                                  |                                  |                            |                    |                     |                                 |                              |                                    |
| # Person T DRIVER                                                                   | Гуре                                                                                                                                                                                                                                                                                                                                                             | V01                         |                                   |                           |                  |                                 | N                      | jury Sevo<br><b>ONE</b> | erity                |         |                                  |                                  | Ejection<br><b>NOT EJE</b> | CTED               |                     |                                 |                              | Driver ReExam<br>NO                |
| Date of Birth                                                                       | Sex<br>M                                                                                                                                                                                                                                                                                                                                                         | Condition a<br>APPAREN      | TLY NORI                          | MAL                       |                  |                                 | idress                 |                         |                      |         |                                  |                                  |                            |                    |                     | P                               | hone Nu                      | mber                               |
| Driver License                                                                      |                                                                                                                                                                                                                                                                                                                                                                  |                             | State<br>FL                       | Expires                   |                  | ASS A                           |                        |                         |                      |         |                                  | NO F                             | red Endo<br>EQUIRE         | D ENDO             | ts<br>D <b>RSEM</b> |                                 | Dtt                          |                                    |
| Restraint Syste                                                                     | ND LAP                                                                                                                                                                                                                                                                                                                                                           |                             |                                   | Mo                        | Air Bag [ NOT DE | PLOYED                          | Cont                   |                         | Motor                | /objete |                                  | elmet Use                        | Othor                      |                    |                     | NO.                             | Protecti<br>T APPLI          | CABLE                              |
| FRONT                                                                               |                                                                                                                                                                                                                                                                                                                                                                  |                             |                                   |                           |                  |                                 |                        |                         |                      |         |                                  |                                  |                            |                    |                     |                                 |                              |                                    |
| Driver Distracted By NOT DISTRACTED  Driver Vision Obstructions VISION NOT OBSCURED |                                                                                                                                                                                                                                                                                                                                                                  |                             |                                   |                           |                  |                                 |                        |                         |                      |         |                                  |                                  |                            |                    |                     |                                 |                              |                                    |
| FAILED TO YI                                                                        | Driver Actions at Time of Crash 1 (based on judgement of investigation officer)  FAILED TO YIELD RIGHT-OF-WAY  Driver Actions at Time of Crash 2 (based on judgement of investigation officer)  Driver Actions at Time of Crash 4 (based on judgement of investigation officer)  Driver Actions at Time of Crash 4 (based on judgement of investigation officer) |                             |                                   |                           |                  |                                 |                        |                         |                      |         |                                  |                                  |                            |                    |                     |                                 |                              |                                    |
|                                                                                     |                                                                                                                                                                                                                                                                                                                                                                  |                             |                                   |                           |                  | ,                               |                        |                         |                      |         |                                  |                                  |                            |                    |                     | •                               |                              | Test Desuit                        |
| Suspected Alco NO Source of Trans                                                   |                                                                                                                                                                                                                                                                                                                                                                  | TEST GIVE                   | N E                               | Alcohol Test T            |                  | ohol Test Resi<br>NDING         | ult BAG                |                         | NO.                  | cied Di | rug Use                          | Drug Te<br>TEST G<br>acility Tra | IVEN                       | BL                 | ug Test<br>.OOD     | туре                            | PE                           | ug Test Result<br>:NDING           |
| NOT TRANSP                                                                          | ORTED                                                                                                                                                                                                                                                                                                                                                            | viculcal I acili            | y                                 | LIVIO Agen                | cy Name of IL    | ,                               | LIVIOTIUI              | Traditibe               | <u> </u>             |         | Wedicai                          | acility 116                      | ansported                  |                    |                     |                                 |                              |                                    |
| PERSON R # Person T                                                                 |                                                                                                                                                                                                                                                                                                                                                                  |                             | icle# Na                          | ime                       |                  |                                 | In                     | iury Sevi               | eritv                |         |                                  | - 11                             | Fiection                   |                    |                     |                                 |                              | Driver ReExam                      |
| # Person T<br>2 DRIVER  Date of Birth                                               | Sex                                                                                                                                                                                                                                                                                                                                                              | Condition a                 |                                   |                           |                  | Ac                              | Idress                 | ATAL(W                  | erity<br>ITHIN 30    | DAYS    | S)                               | i                                | Ejection<br>NOT EJE        | CTED               |                     | P                               | hone Nu                      | NO                                 |
| Driver License                                                                      | Mumber                                                                                                                                                                                                                                                                                                                                                           | UNKNOW                      |                                   |                           | Тур              | e                               |                        |                         |                      |         |                                  | Requi                            | red Endo                   | rsemen             | ts                  |                                 |                              |                                    |
| Restraint Syste                                                                     | ems                                                                                                                                                                                                                                                                                                                                                              |                             | ОН                                | ·                         | Air Bag [        | ASS D / CHAU<br>Deployed        | FFEUR                  |                         |                      |         | He                               |                                  | EQUIRE                     |                    |                     | Eve                             | Protecti                     | on                                 |
| SHOULDER A<br>Motor Vehicle                                                         | ND LAP                                                                                                                                                                                                                                                                                                                                                           |                             |                                   | Mo                        | DEPLOY           | ED - FRONT<br>eating Position:  | Seat                   |                         | Motor V              | Vehicle | Seating                          | Position: (                      | Other                      |                    |                     | NO.                             | T APPLI                      | CABLE                              |
| FRONT Driver Distract                                                               |                                                                                                                                                                                                                                                                                                                                                                  |                             |                                   | LE                        |                  |                                 |                        | Drive                   | NOT A<br>er Vision   | PPLIC   | ABLE                             |                                  |                            |                    |                     |                                 |                              |                                    |
| NOT DISTRAC<br>Driver Actions                                                       | CTED                                                                                                                                                                                                                                                                                                                                                             | f Crash 1 (ba               | sed on jud                        | gement of inv             | estigation offi  | cer)                            |                        |                         | ON NOT<br>er Actions |         |                                  | sh 2 (base                       | ed on jud                  | gement             | of inves            | stigation o                     | officer)                     |                                    |
| NO CONTRIB                                                                          | UTING A                                                                                                                                                                                                                                                                                                                                                          | CTION                       |                                   |                           |                  |                                 |                        |                         |                      |         |                                  | sh 4 (base                       |                            |                    |                     |                                 |                              |                                    |
| Suspected Alc                                                                       | ohol Use                                                                                                                                                                                                                                                                                                                                                         | Alcohol Tes                 | ted A                             | Alcohol Test T            | ype Alc          | ohol Test Resi                  | ult BA                 |                         |                      |         | rug Use                          | Drug Te                          | -                          |                    | ug Test             | -                               |                              | ug Test Result                     |
| Source of Tran                                                                      |                                                                                                                                                                                                                                                                                                                                                                  | TEST GIVE<br>Medical Facili |                                   | EMS Agen                  | cy Name or ID    | NDING                           | EMS Rur                | n Numbe                 | NO T                 |         | Medical F                        | TEST G                           | IVEN                       |                    | LÓOD                | -                               | PE                           | NDING                              |
| NOT TRANSP                                                                          |                                                                                                                                                                                                                                                                                                                                                                  | D.                          |                                   |                           |                  |                                 |                        |                         |                      |         |                                  |                                  |                            |                    |                     |                                 |                              |                                    |
| WITNESS I<br># Name<br>3                                                            | NECOR                                                                                                                                                                                                                                                                                                                                                            |                             |                                   |                           |                  | A                               | ddress                 |                         |                      |         |                                  |                                  |                            |                    |                     |                                 | Phone                        | Number                             |
| WITNESS RECORD           # Name         Address         Phone Number                |                                                                                                                                                                                                                                                                                                                                                                  |                             |                                   |                           |                  |                                 |                        |                         |                      |         |                                  |                                  |                            |                    |                     |                                 |                              |                                    |
| 4 NON VEHICLE PROPERTY DAMAGE                                                       |                                                                                                                                                                                                                                                                                                                                                                  |                             |                                   |                           |                  |                                 |                        |                         |                      |         |                                  |                                  |                            |                    |                     |                                 |                              |                                    |
| Property Dama<br>FENCE                                                              | ige (Othe                                                                                                                                                                                                                                                                                                                                                        | r than Vehicle              | e)                                |                           | Est. Dama<br>800 | Business<br>YES                 | Person#                |                         | y Owner<br>1820 Yo   | ung B   | lvd, Chief                       | fland, FI 3                      | 2626)                      |                    |                     |                                 |                              |                                    |
| Property Dama                                                                       | age (Othe                                                                                                                                                                                                                                                                                                                                                        |                             |                                   | GE                        | Est. Dama        |                                 | Person#                |                         | y Owner              |         |                                  |                                  |                            |                    |                     |                                 |                              |                                    |
| UTILITY POLE                                                                        |                                                                                                                                                                                                                                                                                                                                                                  |                             |                                   |                           | 1,500            | YES                             |                        |                         |                      | RIDA E  | ELECTRIC                         | COOP (                           | 1124 You                   | ing Blv            | d, Chie             | fland, FI                       | 32626)                       |                                    |
| NARRATIVI<br>ID Number                                                              | Rank                                                                                                                                                                                                                                                                                                                                                             | NED.                        |                                   | ame                       | -                | Troop                           | / Post                 |                         |                      | Off     | ficer Agen                       | icy                              | DATES                      |                    |                     |                                 |                              | one Number                         |
| 3882                                                                                | TROOF                                                                                                                                                                                                                                                                                                                                                            | 'ER                         | F                                 | ULTON, D. N               | 1.               | В                               |                        |                         |                      | FL      | ORIDA H                          | IĞHWAY                           | PATROL                     |                    |                     |                                 | 352                          | 2-498-1374                         |
| Vehicle (                                                                           | 01 (V0                                                                                                                                                                                                                                                                                                                                                           | 1) was t                    | ravelin                           | ng westb                  | ound on          | US-27 A                         | lternat                | e in tl                 | ne left              | t tur   | n lane                           | to NE                            | 140t                       | h Co               | urt. \              | /ehicl                          | e 02                         | (V02) was                          |

traveling eastbound on US-27 Alternate in the outside lane.

V01 proceeded to make a left turn on to NE 140th Court directly in front of V02 as it was oncoming. V02's roof struck the underside of V01's trailer and passed underneath V01's trailer. V02 continued to travel eastbound on US-27A until V02 traveled off of the roadway on to the southern shoulder of US-27A's eastbound lanes. V02 traveled along the shoulder in a southeasterly direction until V02's front right struck a wire fence. V02 traveled through the fence and across a field until V02's

front struck another wire fence. V02 passed through the fence and continued to move in a southeasterly direction until the front left of V02 struck a utility power pole. V02 rotated in a counter-clockwise direction while sliding southeast until V02 came to final rest facing in a northerly direction, approximately 100 feet south of US-27A.

### DIAGRAM OF CRASH

Page 4 of 4 OFFICIAL COPY