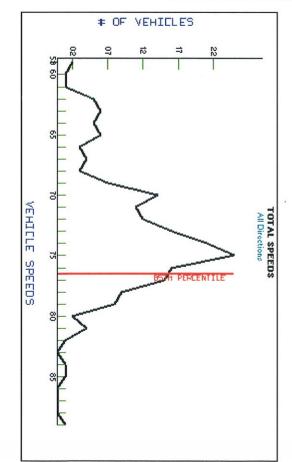

## raffic Speed Study

Collision Analysis & Safety Branch Traffic Engineering Division Phone: (405) 522-0985

Report Printed On: 7/2/2009

Speed Transition Study

Site Number: 01 I-044

Date: 07/02/09 Location: Rural, OK Time: 11:11am to 11:22am

County (58): Ottawa Control Section: 01 Mileage: 23.46

Roadway Width: 48 feet Shoulder Width: 12 feet

Speed Limit: 75 MPH Number of Lanes: 4

Number of Vehicles Observed: 200

Type of Area: Rural

|                         | SPEE   | DANALYS | SPEED ANALYSIS - EAST BOUND | DUND       |           |
|-------------------------|--------|---------|-----------------------------|------------|-----------|
|                         | SAMPLE | MEDIAN  | AVERAGE                     | 85TH       | STANDARD  |
| VEHICLE CLASS           | SIZE   | SPEED   | SPEED                       | PERCENTILE | DEVIATION |
| Cars/Pickups            | 158    | 74      | 74                          | 78         | 4.725     |
| Cars/Pickups + Trailers | 0      |         |                             |            |           |
| Single-Unit Trucks      | 0      |         |                             |            |           |
| Semi-Trucks             | 42     | 70      | 69                          | 78         | 4.935     |
| Buses                   | 0      |         |                             |            |           |
| Motorcycles             | 0      |         |                             |            |           |
| Others                  | 0      |         |                             |            |           |
|                         |        |         |                             |            |           |

## DATA - Total No. of Vehicles by Classification

|        | CARS    | ARS YEH. W/ SINGLE SEMI MO | SINGLE | SEMI   |       | MOTOR OTHER | OTHE |
|--------|---------|----------------------------|--------|--------|-------|-------------|------|
|        | PICKUPS | (2)2)                      | STINU  | TRUCKS | BUSES | CYCLES      | YEH. |
| SPEEDS |         |                            |        |        |       |             |      |
| 59 mph | -       |                            |        | -      |       |             |      |
| 60 mph | _       |                            |        |        |       |             |      |
| 61mph  |         |                            |        | 1      |       |             |      |
| 62 mph | _       |                            |        | .Fa    |       |             |      |
| 63 mph | 4-      |                            |        | 2      |       |             |      |
| 64 mph | 2       |                            |        | 3      |       |             |      |
| 65 mph | +       |                            |        | 2      |       |             |      |
| 66 mph | 2       |                            |        | -      |       |             |      |
| 67 mph | 3       |                            |        | 1      |       |             |      |
| 68 mph | 2       |                            |        | 1      |       |             |      |
| 69 mph | 3       |                            |        | 4      |       |             |      |
| 70 mph | 6       |                            |        | 8      |       |             |      |
| 71mph  | 10      |                            |        | 1      |       |             |      |
| 72 mph | #       |                            |        | 1      |       |             |      |
| 73 mph | 12      |                            |        | 4      |       |             |      |
| 74 mph | 17      |                            |        | 4      |       |             |      |
| 75 mph | 24      |                            |        | 1      |       |             |      |
| 76 mph | 55      |                            |        | 1      |       |             |      |
| 77 mph | ᆄ       |                            |        |        |       |             |      |
| 78 mph | 9       |                            |        |        |       |             |      |
| 79 mph | 8       |                            |        | 2      |       |             |      |
| 80 mph | 2       |                            |        |        |       |             |      |
| 81 mph | 4       |                            |        |        |       |             |      |
| 82 mph | 1       |                            |        |        |       |             |      |
| 84 mph | 1       |                            |        |        |       |             |      |
| 85 mph | 1       |                            |        |        |       |             |      |
| 89 mph | _       |                            |        |        |       |             |      |