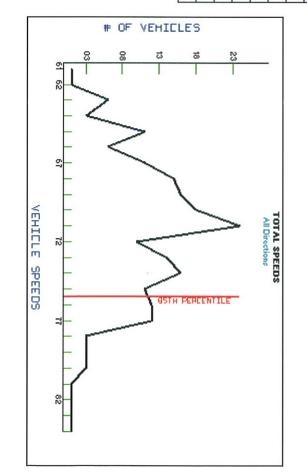

## raffic Speed Study

Collision Analysis & Safety Branch **Traffic Engineering Division** Report Printed On: 7/2/2009 Phone: (405) 522-0985

Speed Transition Study

1-044

Site Number: 02

Date: 07/02/09 Time: 11:55am to 00:06pm

Location: Rural, OK

County (58): Ottawa Control Section: 01 Mileage: 23.46

Roadway Width: 48 feet Shoulder Width: 12 feet

Speed Limit: 75 MPH Number of Lanes: 4

Number of Vehicles Observed: 200

Type of Area: Rural

#### SPEED ANALYSIS - FAST BOLIND

|                         | מעוד          | DANALYS | SPEED ANALYSIS - EAST BOUND | UND        |           |
|-------------------------|---------------|---------|-----------------------------|------------|-----------|
|                         | SAMPLE MEDIAN | MEDIAN  | AVERAGE                     | 85TH       | STANDARD  |
| VEHICLE CLASS           | SIZE          | SPEED   | SPEED                       | PERCENTILE | DEVIATION |
| Cars/Pickups            | 148           | 71      | 72                          | 76         | 4.298     |
| Cars/Pickups + Trailers | 0             |         |                             |            |           |
| Single-Unit Trucks      | 0             |         |                             |            |           |
| Semi-Trucks             | 52            | 70      | 70                          | 76         | 4.474     |
| Buses                   | 0             |         |                             |            |           |
| Motorcycles             | 0             |         |                             |            |           |
| Others                  | 0             |         |                             |            |           |

# DATA - Total No. of Vehicles by Classification

|        | CARS    | YEH. W   | SINGLE | SEMI   |       | MOTOR  | OTHER |
|--------|---------|----------|--------|--------|-------|--------|-------|
|        | PICKUPS | TRAILERS | STINU  | TRUCKS | BUSES | CYCLES | YEH.  |
| SPEEDS |         |          |        |        |       |        |       |
| 61 mph | -       |          |        |        |       |        |       |
| 62 mph | -       |          |        |        |       |        |       |
| 63 mph | 2       |          |        | 4      |       |        |       |
| 64 mph | 2       |          |        | 1      |       |        |       |
| 65 mph | 8       |          |        | 3      |       |        |       |
| 66 mph | 3       |          |        | 3      |       |        |       |
| 67 mph | 5       |          |        | 9      |       |        |       |
| 68 mph | 10      |          |        | 51     |       |        |       |
| 69 mph | 하       |          |        | -      |       |        |       |
| 70 mph | 12      |          |        | 8      |       |        |       |
| 71mph  | 17      |          |        | 7      |       |        |       |
| 72 mph | 8       |          |        | 1      |       |        |       |
| 73 mph | 9       |          |        | 5      |       |        |       |
| 74 mph | 14      |          |        | 2      |       |        |       |
| 75 mph | 9       |          |        | 2      |       |        |       |
| 76 mph | 11      |          |        | 1      |       |        |       |
| 77 mph | 9       |          |        | 3      |       |        |       |
| 78 mph | 3       |          |        |        |       |        |       |
| 79 mph | သ       |          |        |        |       |        |       |
| 80 mph | 3       |          |        |        |       |        |       |
| 81 mph |         |          |        | 1      |       |        |       |
| 82 mph | 1       |          |        |        |       |        |       |
| 83 mph |         |          |        | 1      |       |        |       |
| 84 mph | _       |          |        |        |       |        |       |