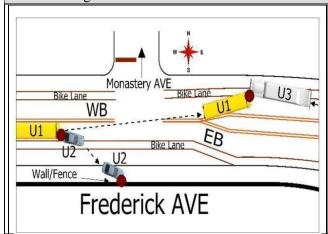

### Accident Diagram:

#### Narrative:

U/1-YELLOW BUS WAS TRAVELING EB ON FREDERICK AVENUE IN EB LANE-1. FOR UNKNOWN REASONS. U/1 REAR ENDED U/2-MUSTANG WHO WAS ALSO TRAVELING EB ON FREDERICK AVENUE (U/2 HAD BEEN SLOWING TO MAKE A LEFT TURN). U/1 AFTER THIS COLLISION CONTINUED EB SEVERAL HUNDRED FEET ON FREDERICK AVENUE. U/1 GUIDED ACROSS THE CENTER OF THE ROADWAY INTO WB TRAFFIC. U/1 THEN HIT THE FRONT LEFT OF U/3-MTA BUS AND CAUSED A CATASTROPHIC CRASH. DRIVERS OF U/1 AND U/3 WERE PRONOUNCED DECEASED ON SCENE. (4) OTHER OCCUPANTS OF U/3 WERE PRONOUNCED DECEASED ON SCENE, INVESTIGATION HAS BEEN UNABLE TO DETERMINE WHAT CAUSED U/1 TO REAR END U/2 AND THEN CONTINUE DOWN THE ROADWAY UNTIL MAKING CONTACT WITH U/3. AFTER U/2 WAS REAR ENDED, U/2 WAS REDIRECTED INTO A STONE WALL TOPPED WITH METAL FENCE ON THE SOUTH CURB LINE BEFORE COMING TO REST (FENCE OWNER-(OWNER-LOUDON PARK CEMETERY OF 3620 WILKENS AVE MD 21229).