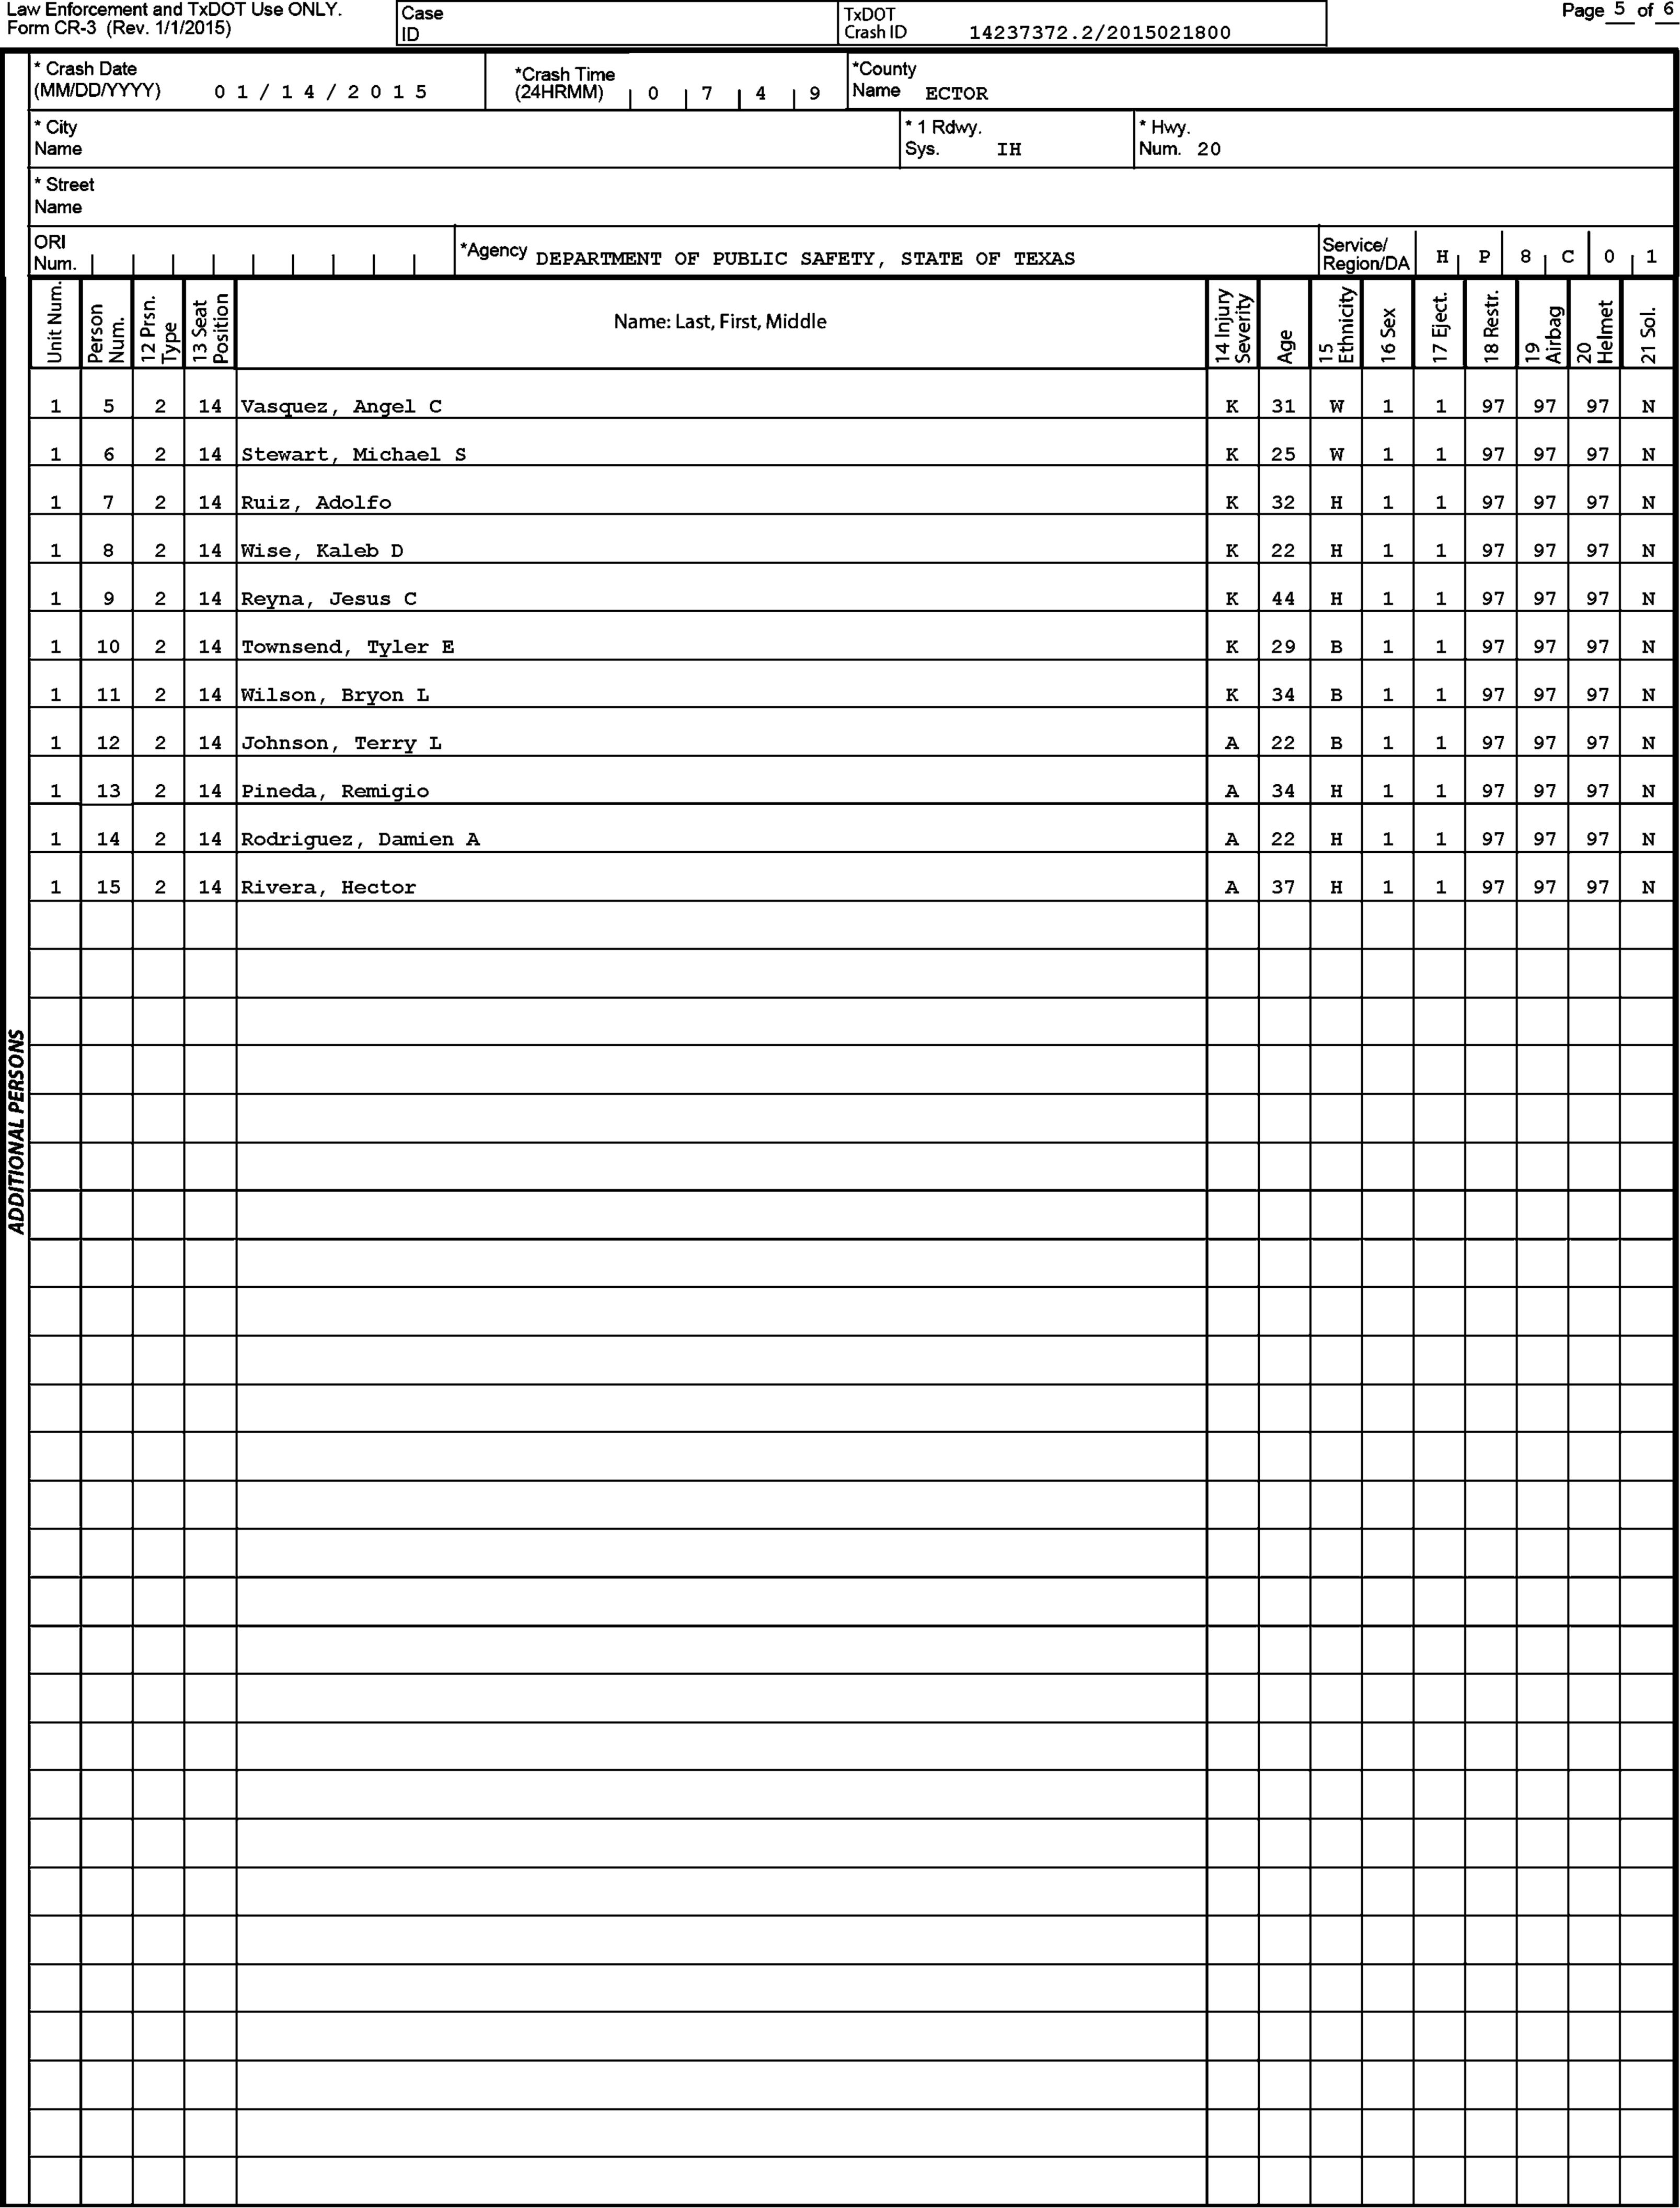

|                        |            |              | <u>'</u>           | -                | <u> </u>         | ı                | -                  | •                    | ID                   | 08693                |                                              |                    |
| INVE           | Time N<br>(24HR:<br>nvest.<br>Comp.<br>DRI<br>Num. | <u>. ت.</u><br>ا | ı           | <u>, , , , , , , , , , , , , , , , , , , </u> | , -,                                    |                      |                        | RTMENT (   | OF PUBL      | IC SAFET           | Y, ST            | ATE OF 1         | 'EXAS            |                    |                      | Service/<br>Region/D |                      | 8 <sub>1</sub> C                             | 0 1                |