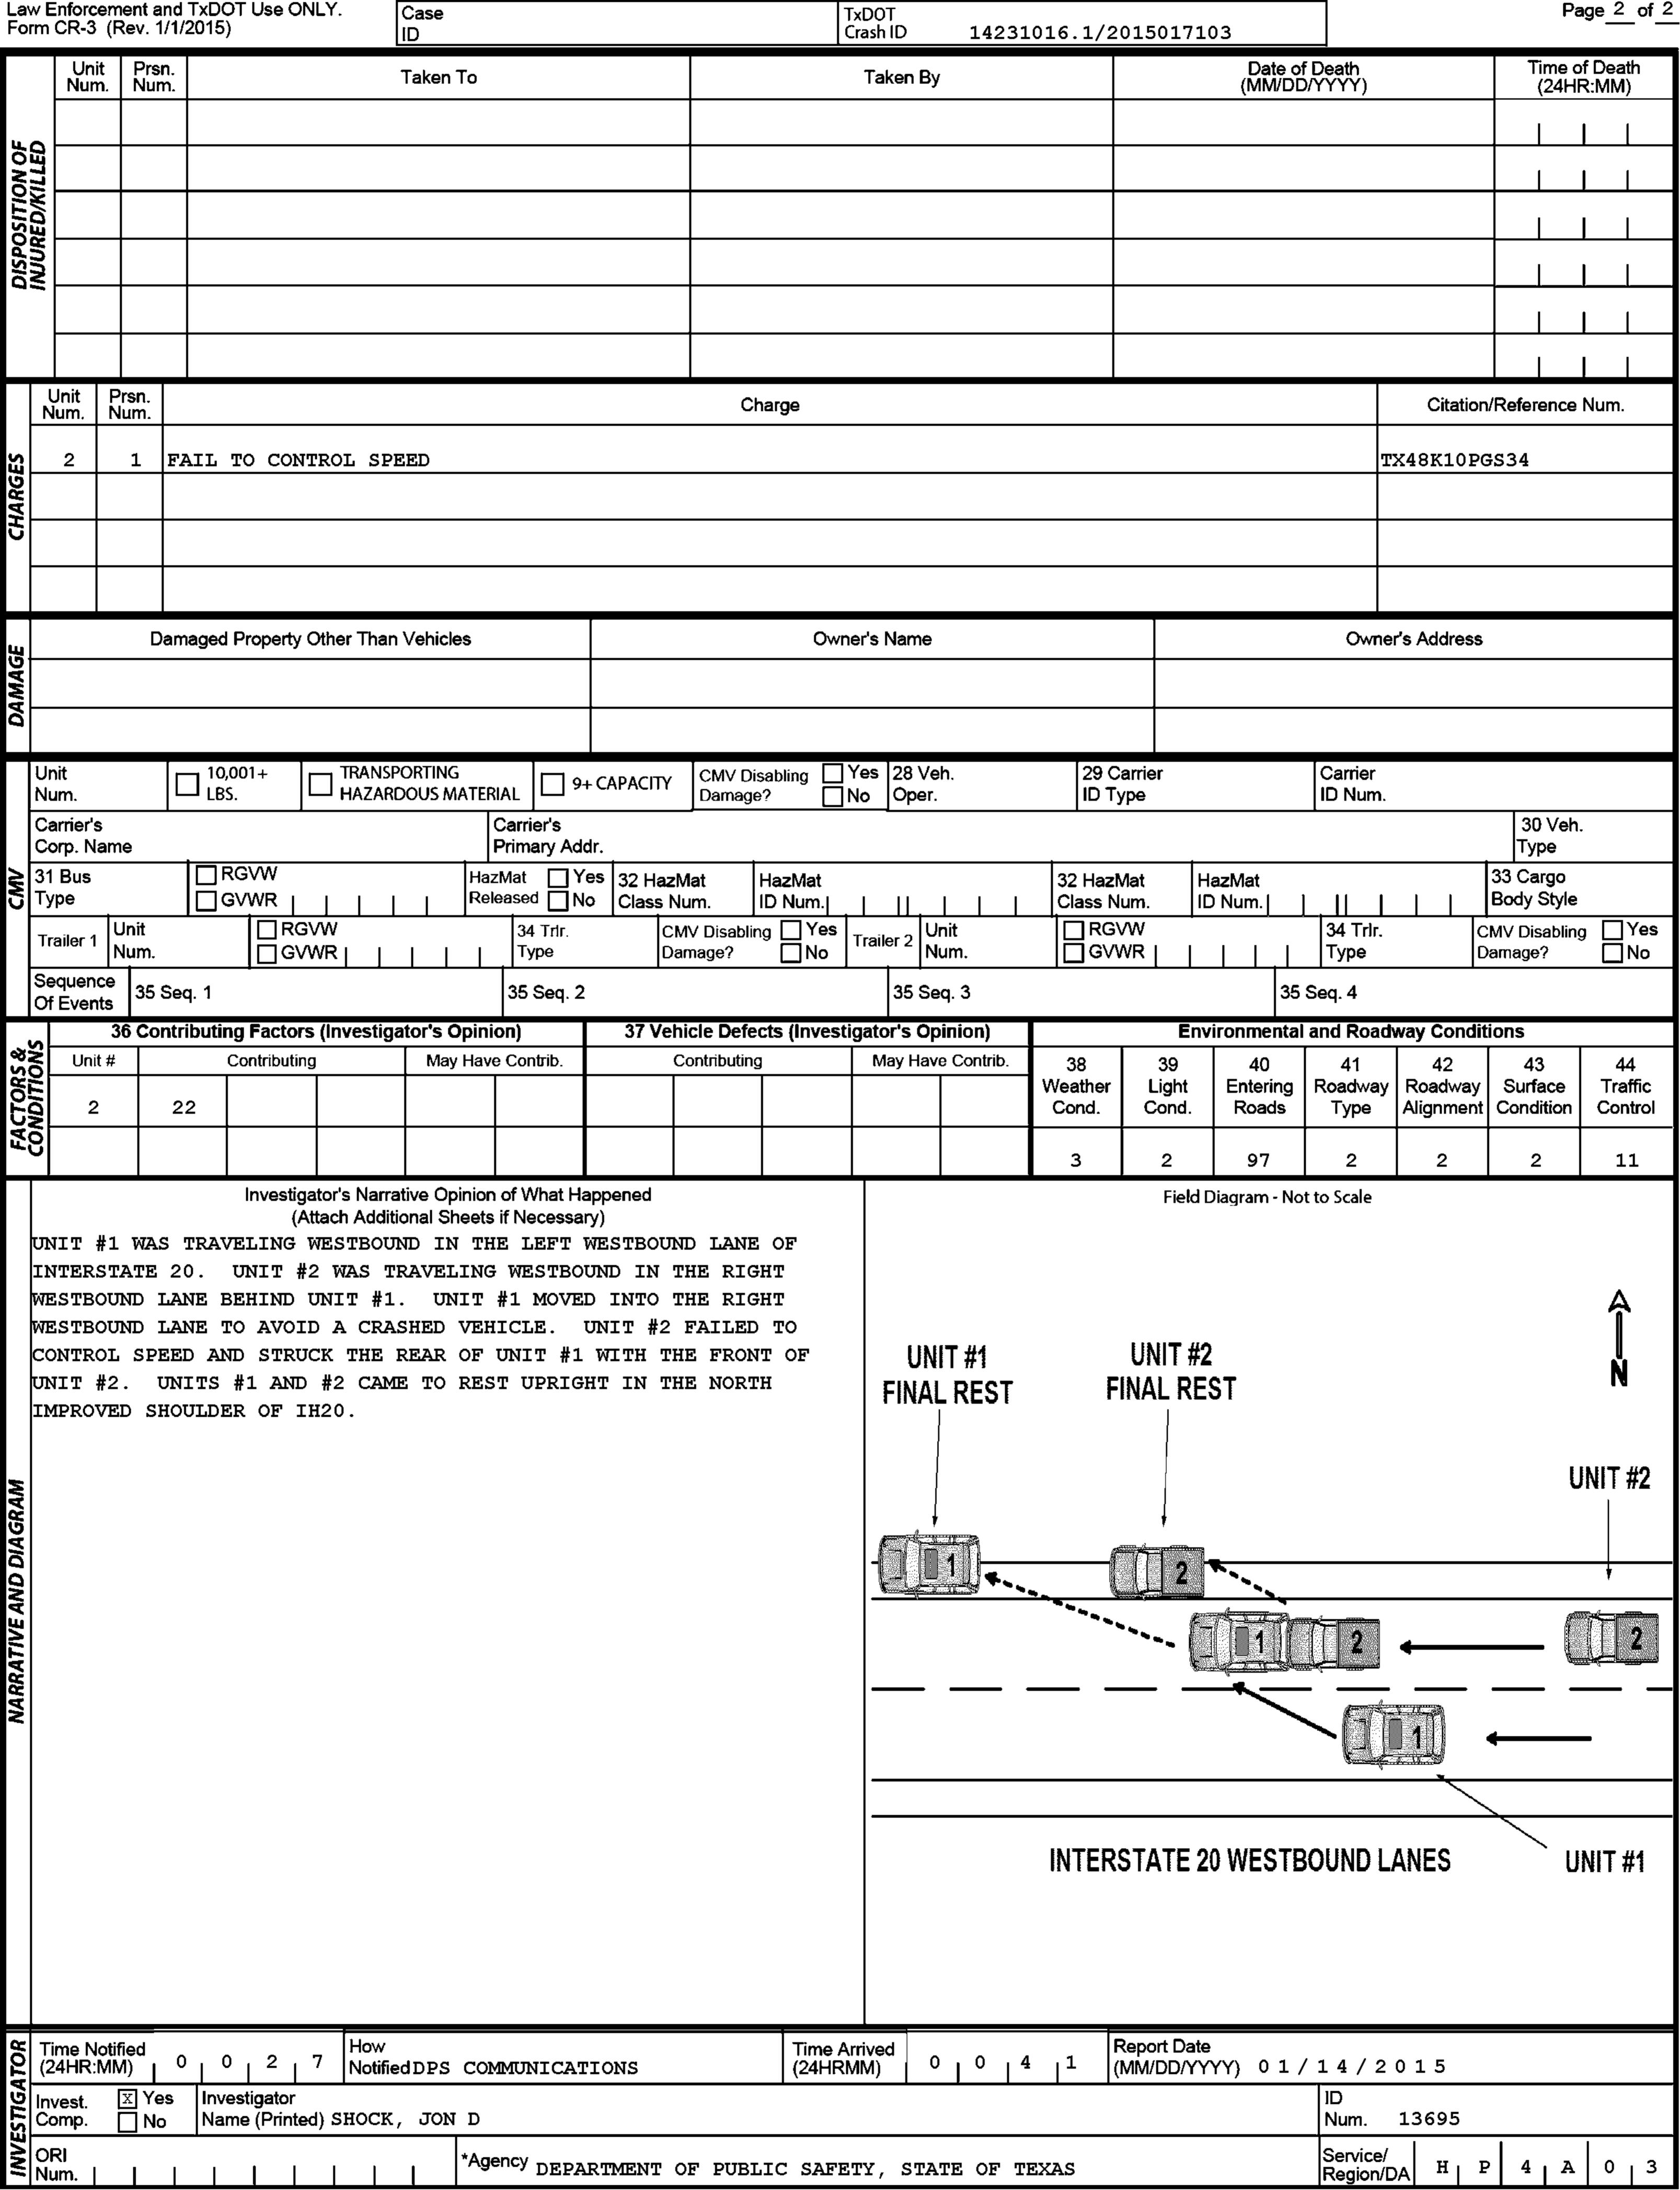

|                   |              |                                               |                  |                        | nicie<br>/entorie     |                    |               |
|                   | Towed<br>By           |                     | IMITE               |                           | KERS 43                      | 12-337-         | .2380                |                                 | Towed<br>To    |               | s COU           | NTY    | RD, OD             | ESSA.                     | TX '              | 7976:              | 3          |           |             |                   |              |                                               |                  |                        |                       |                    |               |



|                   | V Enford<br>FATAL    |                  | nt and Ta        | xDOT Use of                    | ONLY<br>CHOOL BU                      | JS 🔲              | RAILROAE                | D MAE                | 3 ∑ S          | SUPPLEME          | ENT [         |                                        | VE<br>201 70   | -NIE              | Tot<br>Nur<br>Uni | tal<br>ım. ,   | ı                  | 1 1         | Tot<br>Nur                                   | ım. ,         | ı            | · 1        | l Cra         | DOT<br>ash ID             |                       | 231042                                       |               |
|-------------------|----------------------|------------------|------------------|--------------------------------|---------------------------------