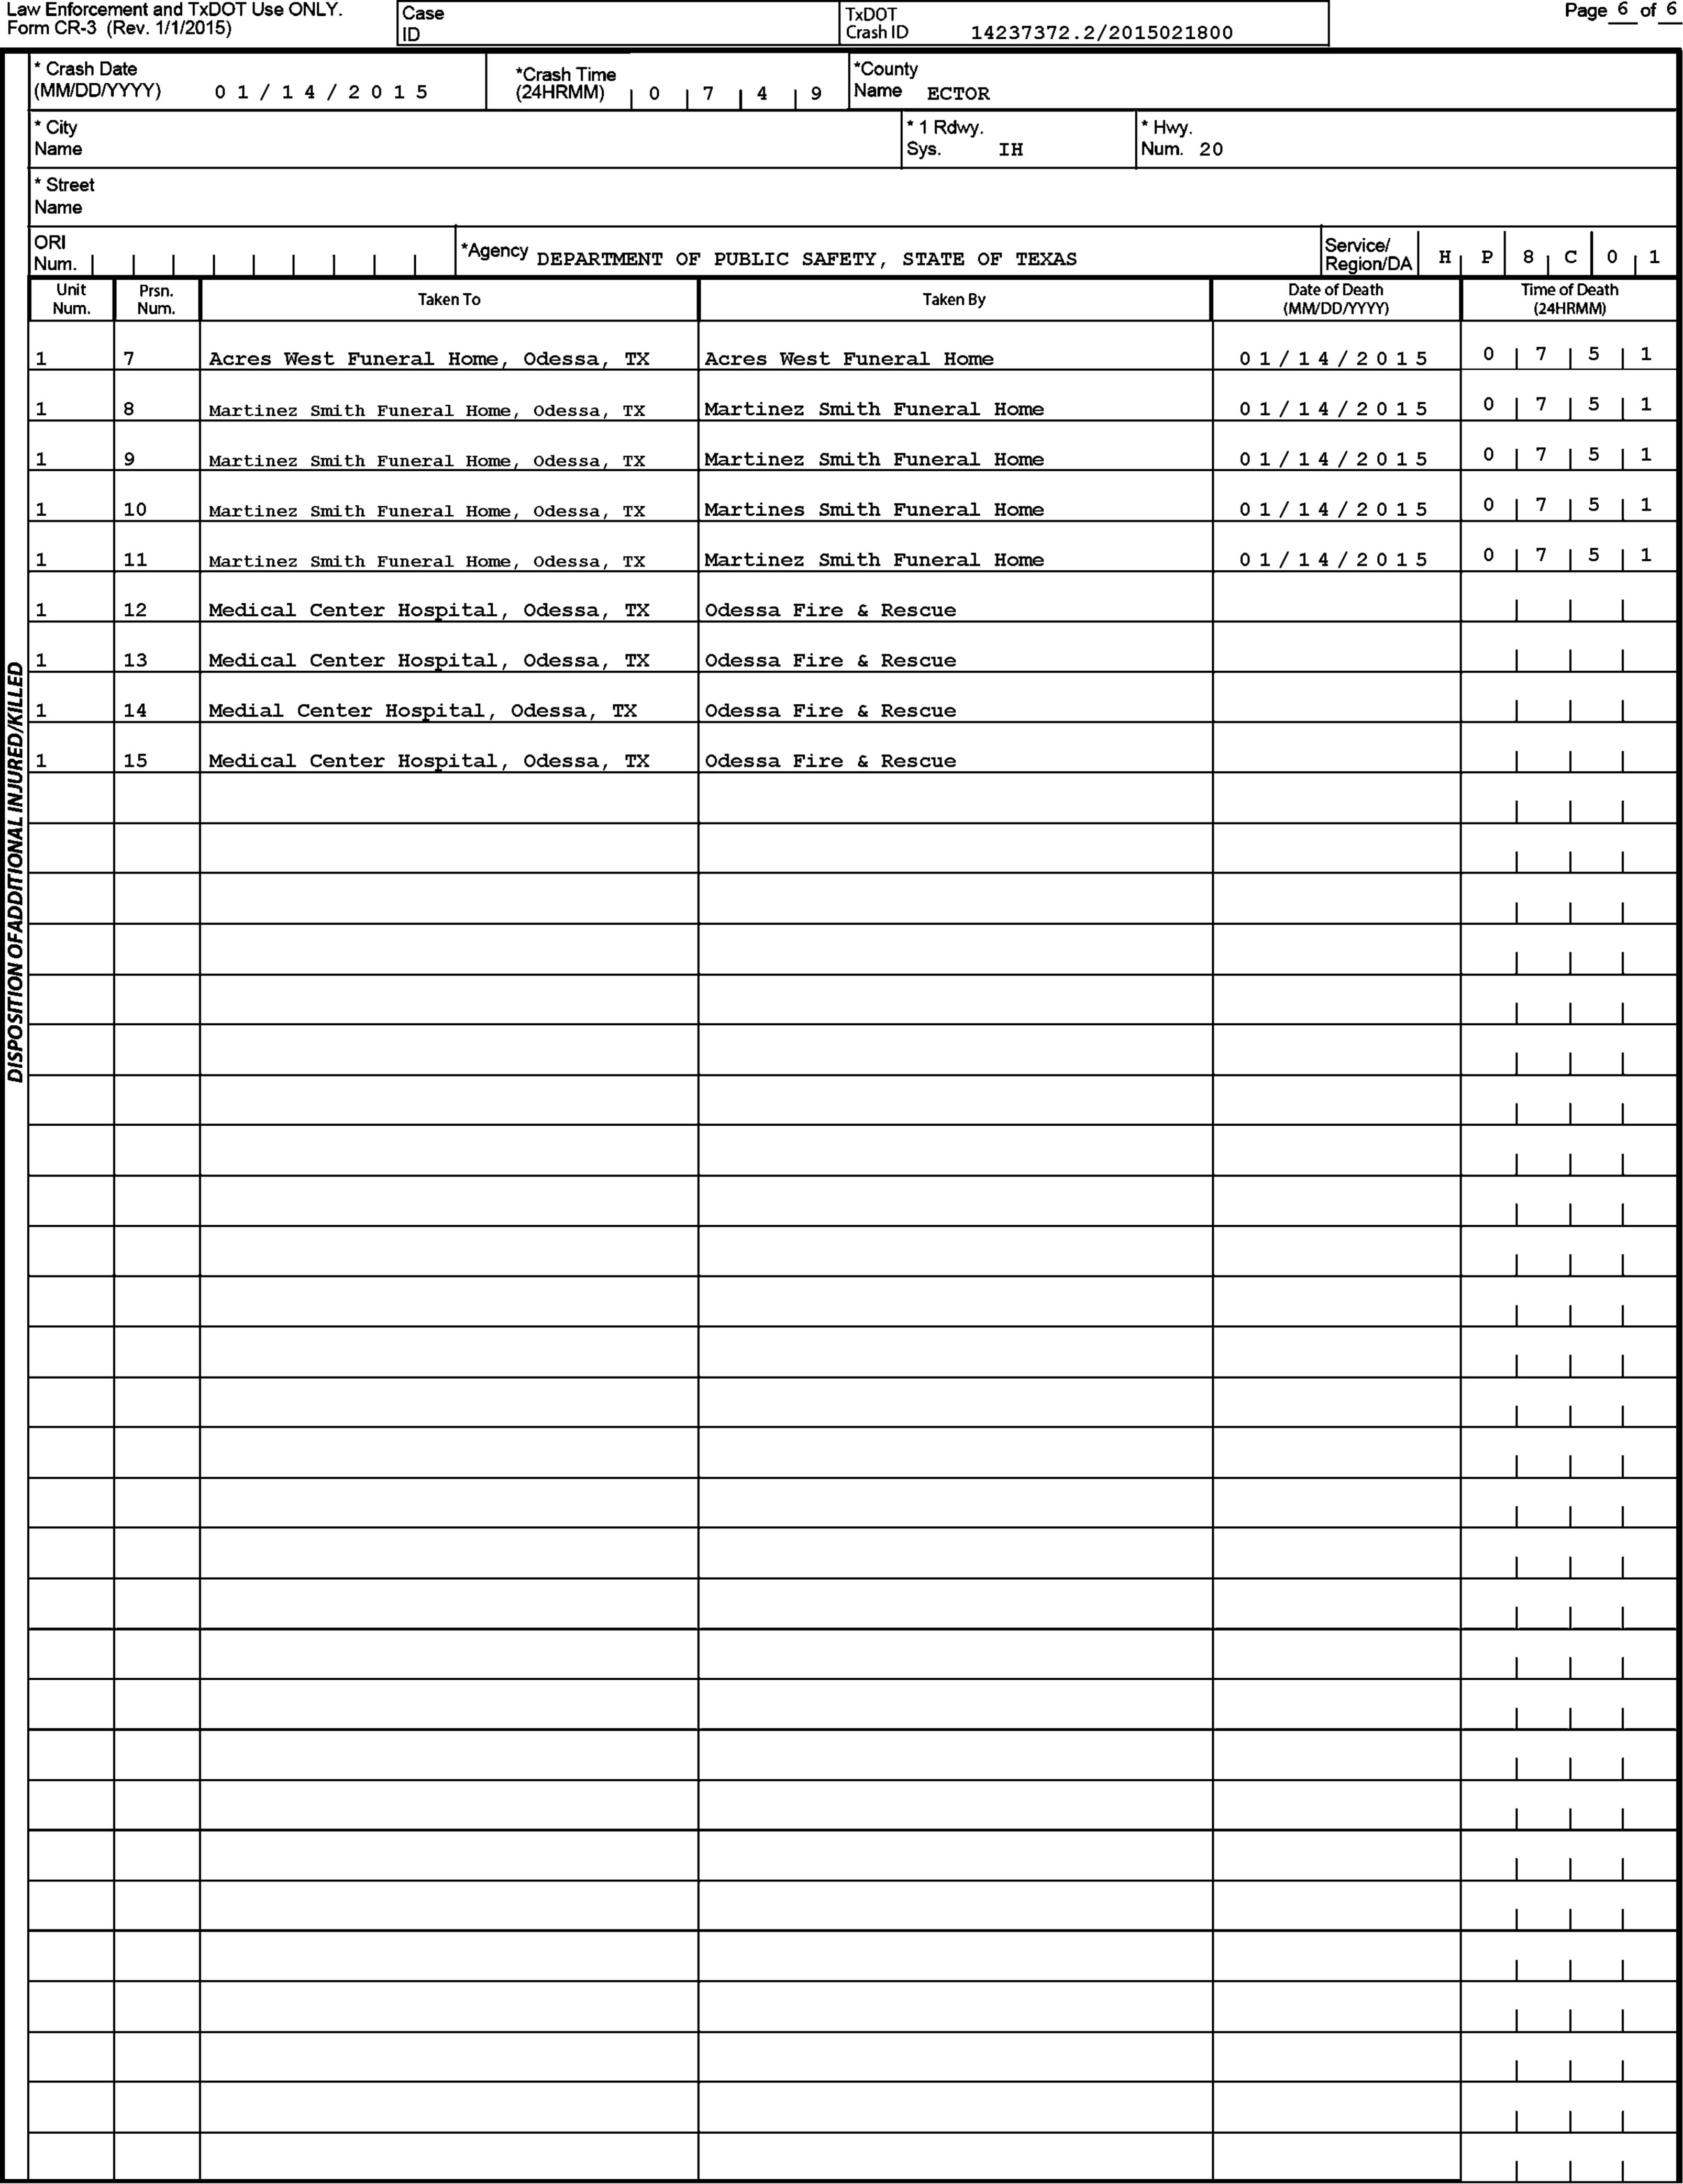

|            |              | <u>'</u>           | -                | <u> </u>         | ı                | -                  | •                    | ID                   | 08693                |                                              |                    |
| INVE           | Time N<br>(24HR:<br>nvest.<br>Comp.<br>DRI<br>Num. | <u>. ت.</u><br>ا | ı           | <u>, , , , , , , , , , , , , , , , , , , </u> | , -,                                    |                      |                        | RTMENT (   | OF PUBL      | IC SAFET           | Y, ST            | ATE OF 1         | 'EXAS            |                    |                      | Service/<br>Region/D |                      | 8 <sub>1</sub> C                             | 0 1                |