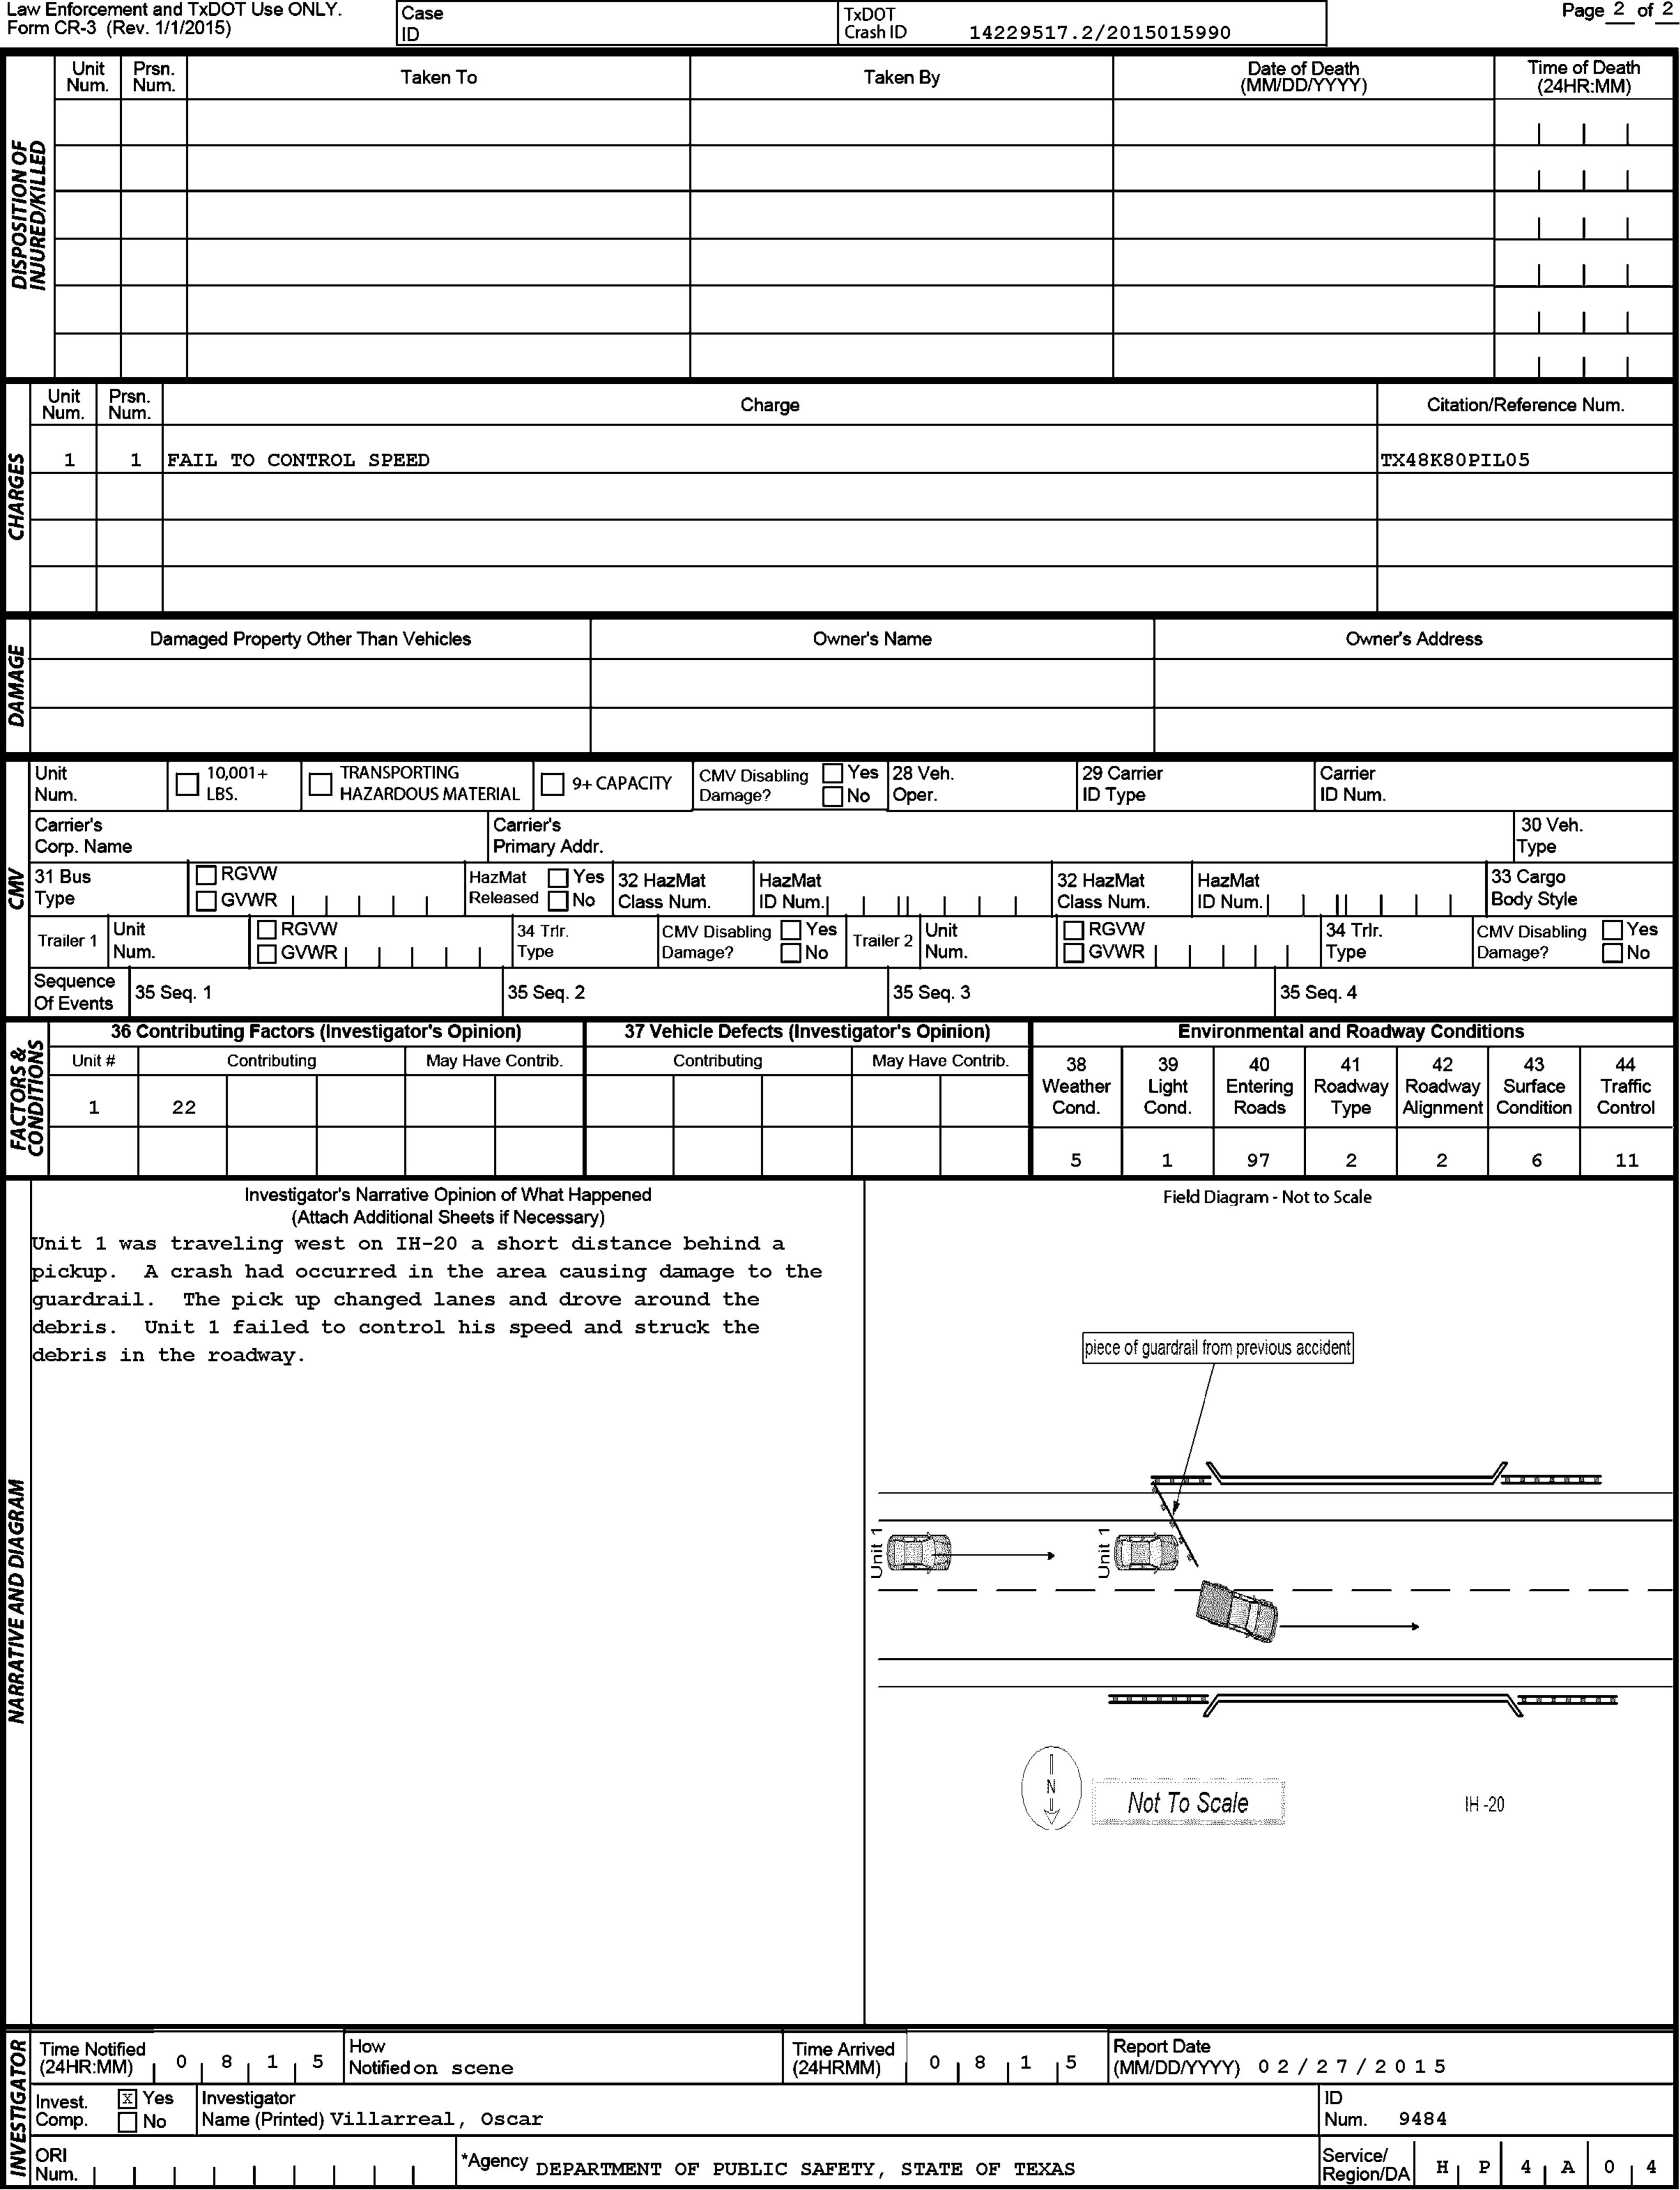

|                                       | ed 🔲                             |                |
|                   | Towed<br>By         | 1                                      |                 |                             |                     |                           |              |                      |                              | Towe     | ⁄ea                                    |               |                  |               |                               |                     |                   |                     |                       |          |                    |                |              |             |                  |                                      |                                       |                                  |                |



|                   | / Enford<br>FATAL     |                     | nt and Tx<br>CMV    | xDOT Use C                | ONLY<br>HOOL BUS             | s □R            | AILROAD              | о 🗆 мав                         | ,              | UPPLEMI       | IENT            | □å     | ACTIVE<br>SCHOOL Z | ZONE                      | Tot<br>Nur<br>Uni | tal<br>m. ,        | ı          | 1 2       | Tota<br>Nur | m. ,              | ı            | 1 3                                           | احما             | DOT<br>ash ID          |                       | 31016              |               |
|-------------------|-----------------------|---------------------|---------------------|---------------------------|------------------------------|-----------------|----------------------|--------