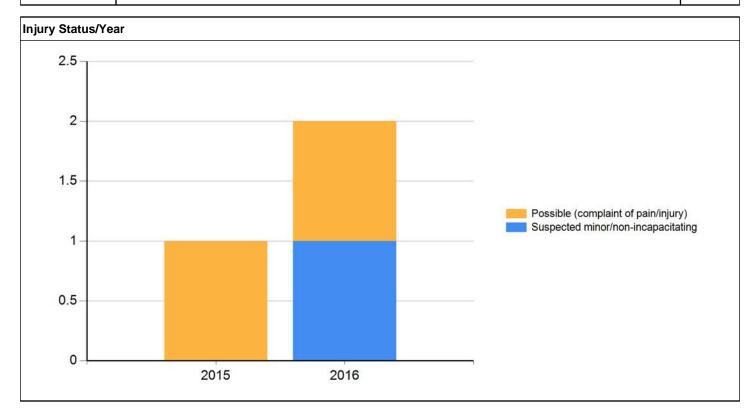

| Injury Status - Annual |       |                                         |                                           |                                           |           |                             |         |       |
|------------------------|-------|-----------------------------------------|-------------------------------------------|-------------------------------------------|-----------|-----------------------------|---------|-------|
| Crash Year             | Fatal | Suspected<br>serious/incapac<br>itating | Suspected<br>minor/non-<br>incapacitating | Possible<br>(complaint of<br>pain/injury) | Uninjured | Fatal, not<br>crash-related | Unknown | Total |
| 2007                   | 0     | 0                                       | 0                                         | 0                                         | 0         | 0                           | 0       | 0     |
| 2008                   | 0     | 0                                       | 0                                         | 0                                         | 0         | 0                           | 0       | 0     |
| 2009                   | 0     | 0                                       | 0                                         | 0                                         | 0         | 0                           | 0       | 0     |
| 2010                   | 0     | 0                                       | 0                                         | 0                                         | 0         | 0                           | 0       | 0     |
| 2011                   | 0     | 0                                       | 0                                         | 0                                         | 0         | 0                           | 0       | 0     |
| 2012                   | 0     | 0                                       | 0                                         | 0                                         | 0         | 0                           | 0       | 0     |
| 2013                   | 0     | 0                                       | 0                                         | 0                                         | 0         | 0                           | 0       | 0     |
| 2014                   | 0     | 0                                       | 0                                         | 0                                         | 0         | 0                           | 0       | 0     |
| 2015                   | 0     | 0                                       | 0                                         | 1                                         | 0         | 0                           | 0       | 1     |
| 2016                   | 0     | 0                                       | 1                                         | 1                                         | 0         | 0                           | 0       | 2     |
| 2017                   | 0     | 0                                       | 0                                         | 0                                         | 0         | 0                           | 0       | 0     |
| Total                  | 0     | 0                                       | 1                                         | 2                                         | 0         | 0                           | 0       | 3     |