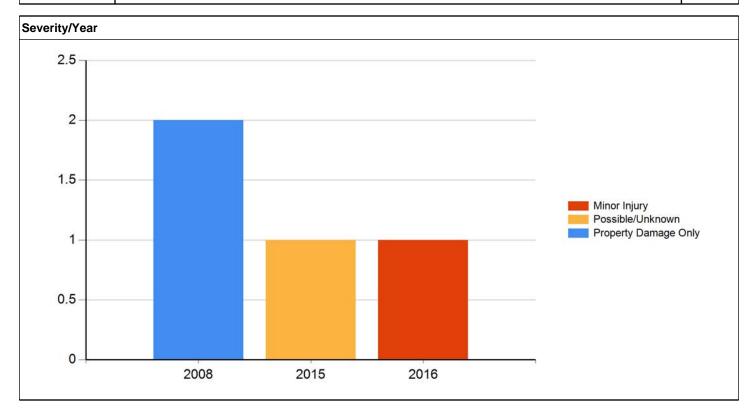

| Crash Severity - | Annual |              |              |                  |                         |      |
|------------------|--------|--------------|--------------|------------------|-------------------------|------|
| Crash Year       | Fatal  | Major Injury | Minor Injury | Possible/Unknown | Property Damage<br>Only | Tota |
| 2007             | 0      | 0            | 0            | 0                | 0                       | C    |
| 2008             | 0      | 0            | 0            | 0                | 2                       | 2    |
| 2009             | 0      | 0            | 0            | 0                | 0                       | 0    |
| 2010             | 0      | 0            | 0            | 0                | 0                       | 0    |
| 2011             | 0      | 0            | 0            | 0                | 0                       | 0    |
| 2012             | 0      | 0            | 0            | 0                | 0                       | 0    |
| 2013             | 0      | 0            | 0            | 0                | 0                       | 0    |
| 2014             | 0      | 0            | 0            | 0                | 0                       | 0    |
| 2015             | 0      | 0            | 0            | 1                | 0                       | 1    |
| 2016             | 0      | 0            | 1            | 0                | 0                       | 1    |
| 2017             | 0      | 0            | 0            | 0                | 0                       | 0    |
| Total            | 0      | 0            | 1            | 1                | 2                       | 4    |