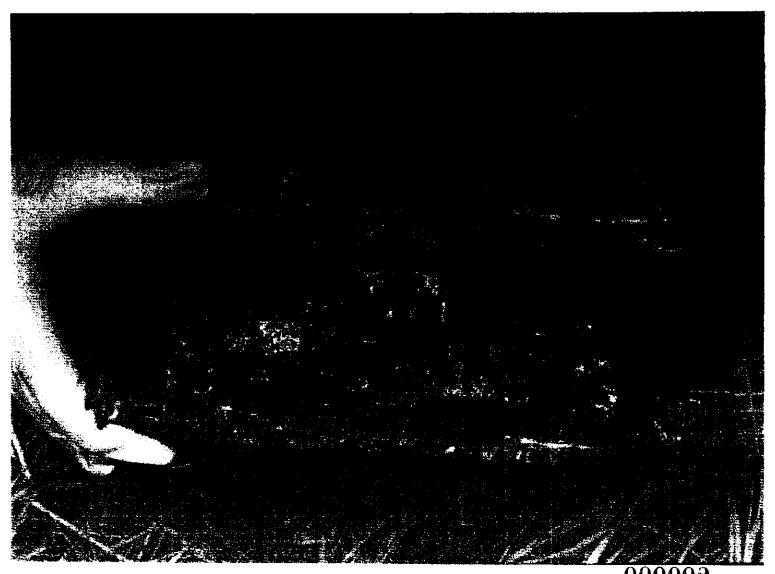

#### 9:30am - 3:30pm

Mr. Passetti and Mr. Vause arrived at the crash site and reported their presence to a Leon County deputy, the Tallahassee fire department and the Florida Division of Emergency Management. They stated their purpose: to locate the radioactive materials, provide information regarding radioactive contamination and exposure to emergency personnel and recover the radioactive materials if possible. A member of the fire department escorted them to the plane wreckage to take radiation surveys of the aircraft and wreckage after the area was no longer considered a fire hazard. The escorting fireman informed them that they had performed a radiation survey of the aircraft and wreckage and had not found anything. Mr. Passetti and Mr. Vause surveyed the wreckage and aircraft and found one area directly behind the cockpit on the starboard side of the aircraft that exhibited elevated radiation dose rates (450 microR/hr) above background (30 microR/hr). Attachments 1 and 2 are pictures of the area where elevated radiation levels were located. Since elevated radiation dose levels had been found, they surveyed fire department personnel for radioactive contamination and found that none of the fire fighters were contaminated. The area was taped off to prevent emergency personnel from inadvertently entering and exposing themselves to radiation exposure. A Federal Express employee, Mr. Oppenheimer, provided a copy of the shipping manifest indicating the flight was transporting 4 type A packages of radioactive materials. A list of the materials may be found in attachment 3. Mr. Passetti and Mr. Vause remained at the crash site for the arrival of the National Transportation Safety Board (NTSB) investigation team. A decision was made by NTSB to close the site down until Saturday.