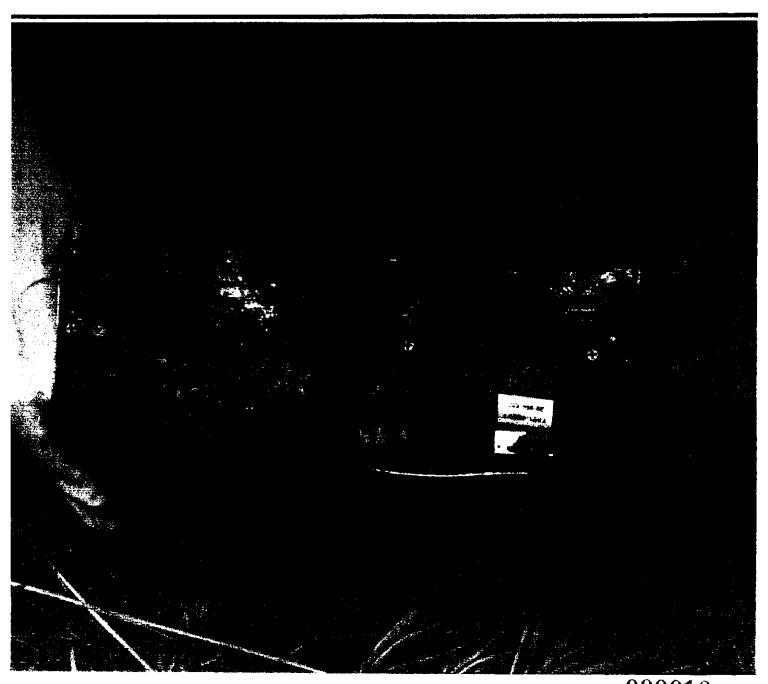

materials from the interior of the aircraft, if possible. Surveys of the aircraft and soil did not reveal any radioactive contamination outside of the plane. Radiation dose levels directly behind the cockpit on the starboard side of the aircraft had not changed significantly from the day before. Fire fighting personnel escorted Mr. Vause into the burned out interior of the plane in an attempt to recover the radioactive materials. Radiation dose rates within the interior of the plane did not exceed 2mR/hr. Two firemen and Mr. Vause were able to locate, isolate and remove all of the radioactive material listed in the shipping manifest after prying apart pieces of the aircraft, shipping containers and other burned debris. All of the radioactive materials found inside the aircraft were given to Mr. Passetti on the exterior of the aircraft for additional radiation surveys that could not be performed in the plane. The radioactive materials recovered consisted of 7 individual shielded vials of thallium 201 solution that were severely damaged, 1 shielded vial of phosphorous 32 in solution that appeared to have received moderate fire damage and 1 very badly damaged phosphorous 32 wire in a device assembly. The highest radiation dose levels (30 milliR/hr) were found at the surface of the badly damaged device assembly containing the phosphorous 32 wire. None of the shipping containers (Type A packages) survived the crash and fire. Attachments 4 and 5 are pictures of the very badly damaged device assembly containing the phosphorous 32 wire. A radiation survey of the aircraft's interior, exterior and the ground was performed after removal of the radioactive materials and radiation levels were found to be at background (30 microR/hr). All of the radioactive materials were bagged, placed into a small steel container and taken to the Federal Express terminal and placed into a large steel container, marked and labeled with radiation signage and stored in a secured area for eventual disposal. Mr. Passetti and Mr. Vause left the crash site at approximately 5:00 pm and advised NTSB and the Florida Division of Emergency Management that they would return on Sunday July 28, if needed.