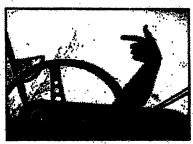

## UNIVERSAL CROSSING SIGNAL

Transporting children safely to and from school is the top priority of each Tippecanoe Valley bus driver. Each Tippecanoe Valley school bus driver is expected to use the "Universal Crossing Signal" for any student who must cross the highway while getting on or off the bus. The "Universal Crossing Signal" involves the driver holding his/her hand with the palm facing the student until it is safe to cross. Then, with the thumb pointing up, index finger extended out (pointing), remaining three fingers curled in toward the palm of the hand (like a clenched fist), the driver points at the child and slowly motions from right to left (left to right if loading), indicating that the child should proceed across the road while following proper crossing procedures. The signal used to indicate it is safe to cross is a two-part signal. First, the thumbs up signal indicates that the coast is clear; then the index finger points the direction to travel.

Use the "Universal Crossing Signal." Hold hand with palm facing the student until it is safe to cross. Then, with your thumb pointing up, index finger extended out (pointing), remaining three fingers curled in toward the palm of the hand (like a clenched fist), driver points at the child and slowly motions from right to left (left to right, if loading), indicating that the child should proceed across the road while following proper crossing procedures.

(NOTE: There has been some confusion about the symbolism of this signal. It is not a "pistol" signal which could evoke the violence that haunts our society. It is a TWO-PART SIGNAL. First, the "thumbs up" signal indicates that the coast is clear; then the index finger points in the direction to travel.)