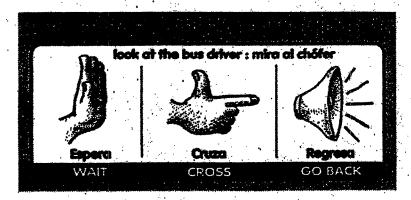

## UNIVERSAL CROSSING SIGNAL

Transporting children safely to and from school is the top priority of each Tippecanoe Valley bus driver. Each Tippecanoe Valley school bus driver is expected to use the "Universal Crossing Signal" for any student who must cross the highway while getting on or off the bus. The "Universal Crossing Signal" involves the driver holding his/her hand with the palm facing the student until it is safe to cross. Then, with the thumb pointing up, index finger extended out (pointing), remaining three fingers curled in toward the palm of the hand (like a clenched fist), the driver points at the child and slowly motions from right to left (left to right if loading), indicating that the child should proceed across the road while following proper crossing procedures. The signal used to indicate it is safe to cross is a two-part signal. First, the thumbs up signal indicates that the coast is clear; then the index finger points the direction to travel.

If the bus driver perceives danger while the child is crossing, the horn means "get back to the side of the road you started from". The horn provides the quickest and most reliable signal in this situation. In an emergency, hand signals could be misinterpreted by the child, or hard to see because of glare or darkness.

## WAIT FOR THE DRIVER'S SIGNAL TO CROSS

Students cannot see through the school bus when looking back to see if cars are coming. The school bus driver, properly utilizing all mirrors, is in a position to analyze what the traffic is doing. It is only when the bus driver is convinced that traffic is controlled that the driver gives the child the signal to cross the highway, utilizing proper crossing procedures while doing so.

Use the "Universal Crossing Signal." Hold hand with palm facing the student until it is safe to cross. Then, with your thumb pointing up, index finger extended out (pointing), remaining three fingers curled in toward the palm of the hand (like a clenched fist), driver points at the child and slowly motions from right to left (left to right, if loading), indicating that the child should proceed across the road while following proper crossing procedures.

(NOTE: There has been some confusion about the symbolism of this signal. It is not a "pistol" signal which could evoke the violence that haunts our society. It is a TWO-PART SIGNAL. First, the "thumbs up" signal indicates that the coast is clear; then the index finger points in the direction to travel.)