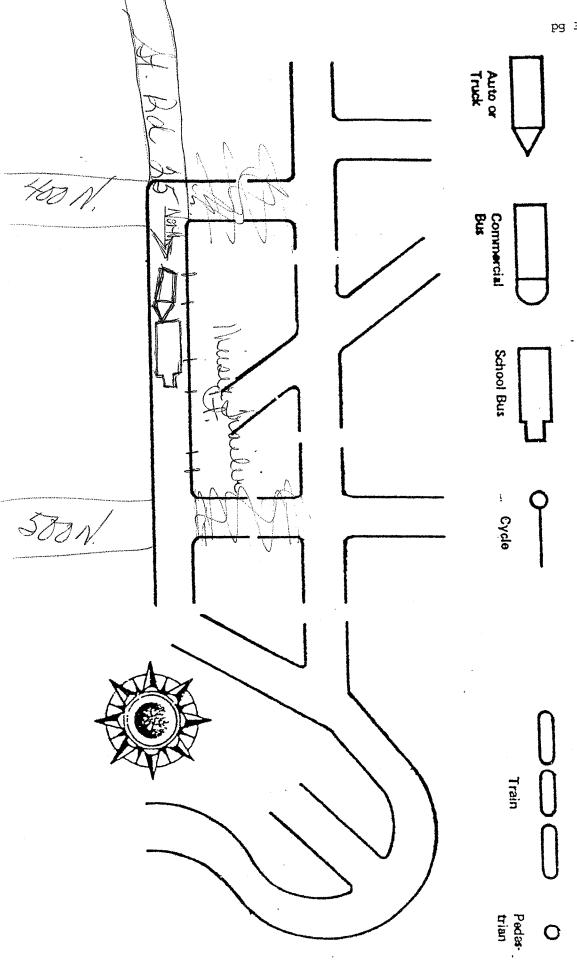

| ACCIDENT                                                                                                                                                                                                               |
|------------------------------------------------------------------------------------------------------------------------------------------------------------------------------------------------------------------------|
| Date of Accident $5/27/15$ Time $7:35 \mu m$                                                                                                                                                                           |
| Place Stad 25 Settleton 4000 v5000. Messro Trailer (Between what streets, or nearest intersecting road, or nearest house)  Weather August V3C Stad by #36 + 1 Car (pedestrian, train, cycle, automobile, other object) |
| BUS INFORMATION                                                                                                                                                                                                        |
| Bus Number 36 Make Thomas Year 2014 Capacity 72                                                                                                                                                                        |
| Driver da REDACTED Address REDACTED                                                                                                                                                                                    |
| REDACTED  Driver's License Number  Driver's License Number                                                                                                                                                             |
| Damage to Bus rear pumper & rear side fender ( side                                                                                                                                                                    |
| (right Rear)                                                                                                                                                                                                           |
| OTHER VEHICLES                                                                                                                                                                                                         |
| Driver's Name Type Vehicle                                                                                                                                                                                             |
| AddressPhone                                                                                                                                                                                                           |
| Vehicle Make Year Model                                                                                                                                                                                                |
| Driver's License NumberVehicle License No                                                                                                                                                                              |
| Owner of Vehicle                                                                                                                                                                                                       |
|                                                                                                                                                                                                                        |

| pg 2 of 3 06/03                                                                                                                                                               |
|-------------------------------------------------------------------------------------------------------------------------------------------------------------------------------|
| Insurance Company Athm J. Delleghe Min Manget Se                                                                                                                              |
| Address C50 E. Comel Dring Side 400                                                                                                                                           |
| INJURIES Camel, IN 46032                                                                                                                                                      |
| No. of passengers in bus $\frac{9}{100}$ No. of passengers injured $\frac{1}{100}$                                                                                            |
| (1) Nature of injuries / Student Complained & Slight                                                                                                                          |
| Where and by whom treated treated at scene with                                                                                                                               |
| an ice pak by a parametic                                                                                                                                                     |
|                                                                                                                                                                               |
| STATEMENT OF DRIVER                                                                                                                                                           |
| Briefly describe how accident occurred, giving direction and speed of your vehicle and other (if collision), width of roadway, nature and condition of roadway, weather, etc. |
| weather Clear, Raylight, ary road. Bus stopped                                                                                                                                |
| on St. Bd. 25 with lighter stog arm activated,                                                                                                                                |
| heading north to load students at trailer Ct.                                                                                                                                 |
| Bus was hit from rear by a car fallaming                                                                                                                                      |
| also heading worth on It Rd 35.                                                                                                                                               |
|                                                                                                                                                                               |
|                                                                                                                                                                               |
| Illustrate accident on diagram on next page.                                                                                                                                  |
| Dated 5/27/15 \$015 Dated 5/27/ \$0/5                                                                                                                                         |
|                                                                                                                                                                               |
| (Driver) (Transportation Director)                                                                                                                                            |