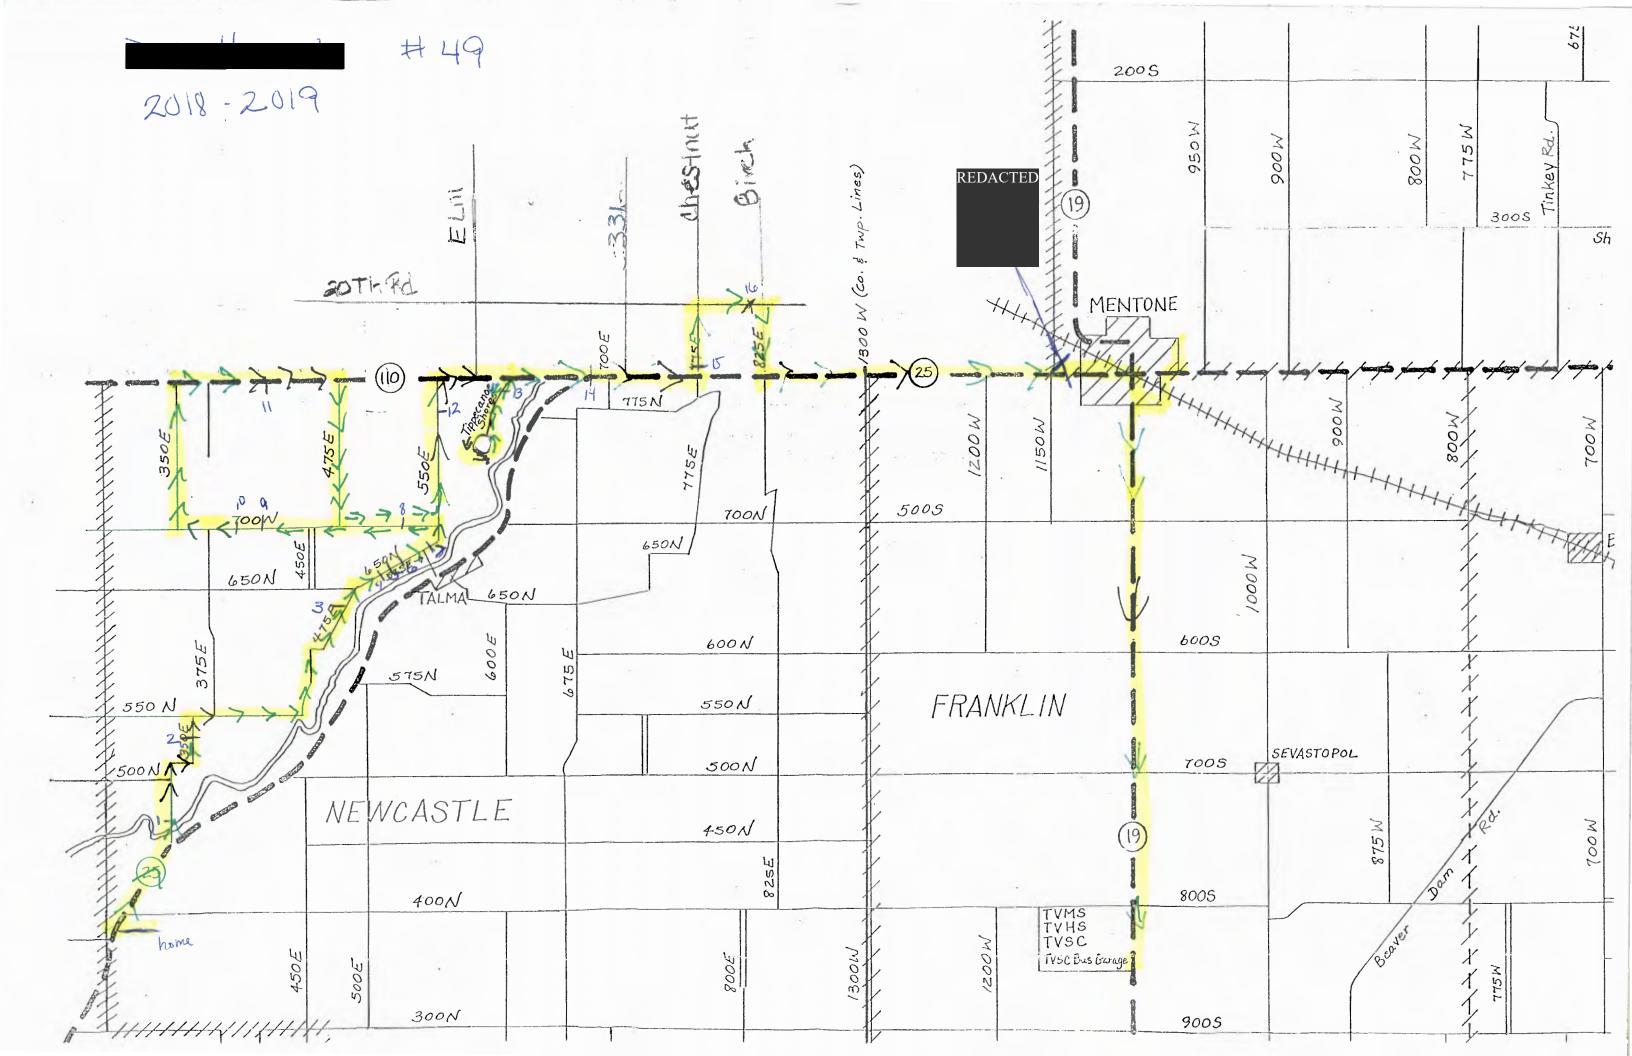

## 6. If there is training can you forward a copy of the syllabus?

No written syllabus exists.

7. Please provide a route map that shows the location of all the school bus stops along the State Road 25 corridor.

Route maps are attached.

8. How many students use school transportation in that area?

1189 (Calculated using Transport Method).

9. Are near misses (accidents) reported to the school?

The term "near misses (accidents)" is undefined and unclear. However, a copy of School Bus Drivers' Accident Forms and Standard Crash Reports for the last five years is attached.

#### 16. What towns does the TVSC serve?

See the attached Bus Routes map.