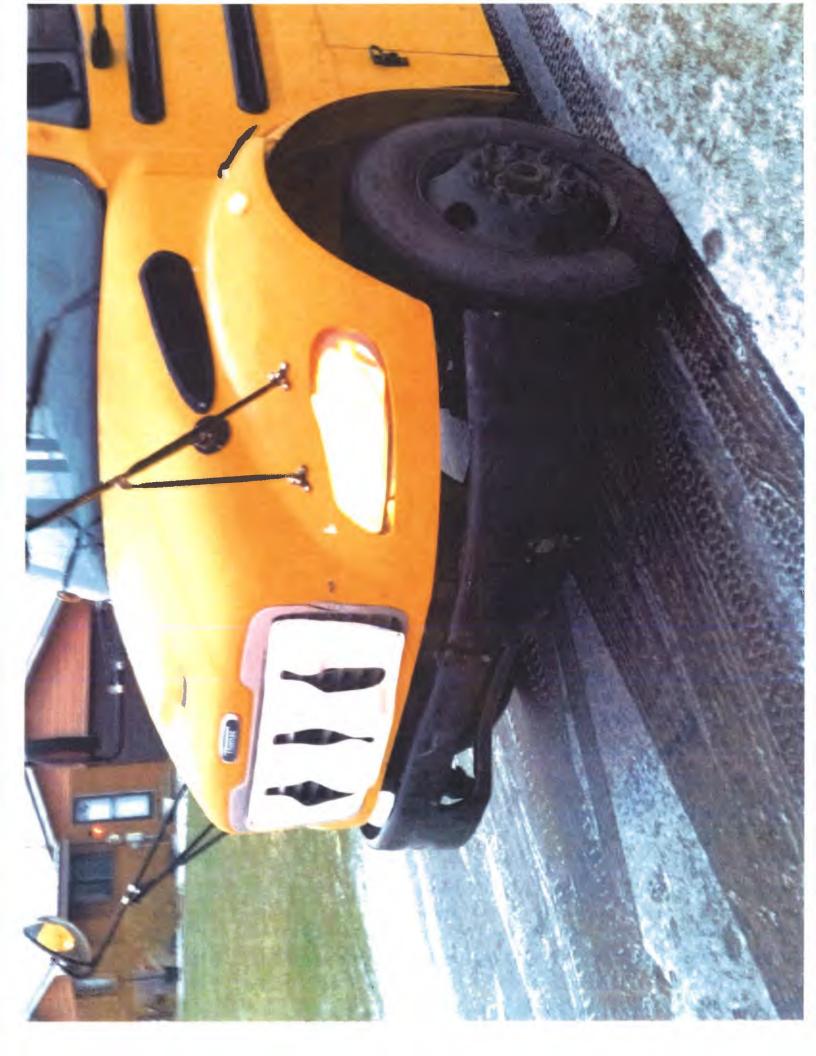

| ACCIDENT                                                                                                                                                                                                               |
|------------------------------------------------------------------------------------------------------------------------------------------------------------------------------------------------------------------------|
| Date of Accident $5/27/15$ Time $7:35 \mu m$                                                                                                                                                                           |
| Place Stad 25 Settleton 4000 v5000. Messro Trailer (Between what streets, or nearest intersecting road, or nearest house)  Weather August V3C Stad by #36 + 1 Car (pedestrian, train, cycle, automobile, other object) |
| BUS INFORMATION                                                                                                                                                                                                        |
| Bus Number 36 Make Thomas Year 2014 Capacity 72                                                                                                                                                                        |
| Driver da REDACTED Address REDACTED                                                                                                                                                                                    |
| REDACTED  Driver's License Number  Driver's License Number                                                                                                                                                             |
| Damage to Bus rear pumper & rear side fender ( side                                                                                                                                                                    |
| (right Rear)                                                                                                                                                                                                           |
| OTHER VEHICLES                                                                                                                                                                                                         |
| Driver's Name Type Vehicle                                                                                                                                                                                             |
| AddressPhone                                                                                                                                                                                                           |
| Vehicle Make Year Model                                                                                                                                                                                                |
| Driver's License NumberVehicle License No                                                                                                                                                                              |
| Owner of Vehicle                                                                                                                                                                                                       |
|                                                                                                                                                                                                                        |

| pg 2 of 3 06/03                                                                                                                                                               |
|-------------------------------------------------------------------------------------------------------------------------------------------------------------------------------|
| Insurance Company Athm J. Delleghe Min Manget Se                                                                                                                              |
| Address C50 E. Comel Dring Side 400                                                                                                                                           |
| INJURIES Camel, IN 46032                                                                                                                                                      |
| No. of passengers in bus $\frac{9}{100}$ No. of passengers injured $\frac{1}{100}$                                                                                            |
| (1) Nature of injuries / Student Complained & Slight                                                                                                                          |
| Where and by whom treated treated at scene with                                                                                                                               |
| an ice pak by a parametic                                                                                                                                                     |
|                                                                                                                                                                               |
| STATEMENT OF DRIVER                                                                                                                                                           |
| Briefly describe how accident occurred, giving direction and speed of your vehicle and other (if collision), width of roadway, nature and condition of roadway, weather, etc. |
| weather Clear, Raylight, ary road. Bus stopped                                                                                                                                |
| on St. Bd. 25 with lighter stog arm activated,                                                                                                                                |
| heading north to load students at trailer Ct.                                                                                                                                 |
| Bus was hit from rear by a car fallaming                                                                                                                                      |
| also heading worth on It Rd 35.                                                                                                                                               |
|                                                                                                                                                                               |
|                                                                                                                                                                               |
| Illustrate accident on diagram on next page.                                                                                                                                  |
| Dated 5/27/15 \$015 Dated 5/27/ \$0/5                                                                                                                                         |
|                                                                                                                                                                               |
| (Driver) (Transportation Director)                                                                                                                                            |