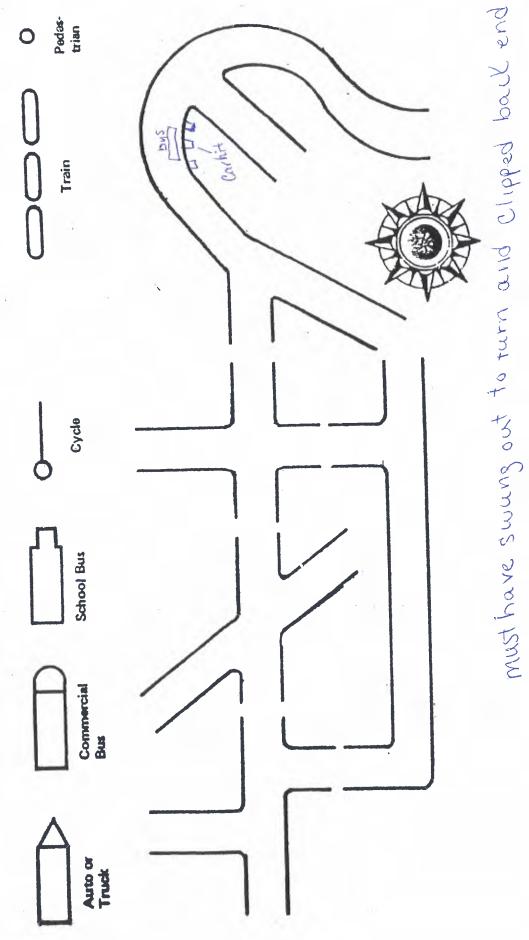

| ACCIDENT                                                                                                                                                                                                               |
|------------------------------------------------------------------------------------------------------------------------------------------------------------------------------------------------------------------------|
| Date of Accident $5/27/15$ Time $7:35 \mu m$                                                                                                                                                                           |
| Place Stad 25 Settleton 4000 v5000. Messro Trailer (Between what streets, or nearest intersecting road, or nearest house)  Weather August V3C Stad by #36 + 1 Car (pedestrian, train, cycle, automobile, other object) |
| BUS INFORMATION                                                                                                                                                                                                        |
| Bus Number 36 Make Thomas Year 2014 Capacity 72                                                                                                                                                                        |
| Driver da REDACTED Address REDACTED                                                                                                                                                                                    |
| REDACTED  Driver's License Number  Driver's License Number                                                                                                                                                             |
| Damage to Bus rear pumper & rear side fender ( side                                                                                                                                                                    |
| (right Rear)                                                                                                                                                                                                           |
| OTHER VEHICLES                                                                                                                                                                                                         |
| Driver's Name Type Vehicle                                                                                                                                                                                             |
| AddressPhone                                                                                                                                                                                                           |
| Vehicle Make Year Model                                                                                                                                                                                                |
| Driver's License NumberVehicle License No                                                                                                                                                                              |
| Owner of Vehicle                                                                                                                                                                                                       |
|                                                                                                                                                                                                                        |

| pg 2 of 3 06/03                                                                                                                                                               |
|-------------------------------------------------------------------------------------------------------------------------------------------------------------------------------|
| Insurance Company Athm J. Delleghe Min Manget Se                                                                                                                              |
| Address C50 E. Comel Dring Side 400                                                                                                                                           |
| INJURIES Camel, IN 46032                                                                                                                                                      |
| No. of passengers in bus $\frac{9}{100}$ No. of passengers injured $\frac{1}{100}$                                                                                            |
| (1) Nature of injuries / Student Complained & Slight                                                                                                                          |
| Where and by whom treated treated at scene with                                                                                                                               |
| an ice pak by a parametic                                                                                                                                                     |
|                                                                                                                                                                               |
| STATEMENT OF DRIVER                                                                                                                                                           |
| Briefly describe how accident occurred, giving direction and speed of your vehicle and other (if collision), width of roadway, nature and condition of roadway, weather, etc. |
| weather Clear, Raylight, ary road. Bus stopped                                                                                                                                |
| on St. Bd. 25 with lighter stog arm activated,                                                                                                                                |
| heading north to load students at trailer Ct.                                                                                                                                 |
| Bus was hit from rear by a car fallaming                                                                                                                                      |
| also heading worth on It Rd 35.                                                                                                                                               |
|                                                                                                                                                                               |
|                                                                                                                                                                               |
| Illustrate accident on diagram on next page.                                                                                                                                  |
| Dated 5/27/15 \$015 Dated 5/27/ \$0/5                                                                                                                                         |
|                                                                                                                                                                               |
| (Driver) (Transportation Director)                                                                                                                                            |