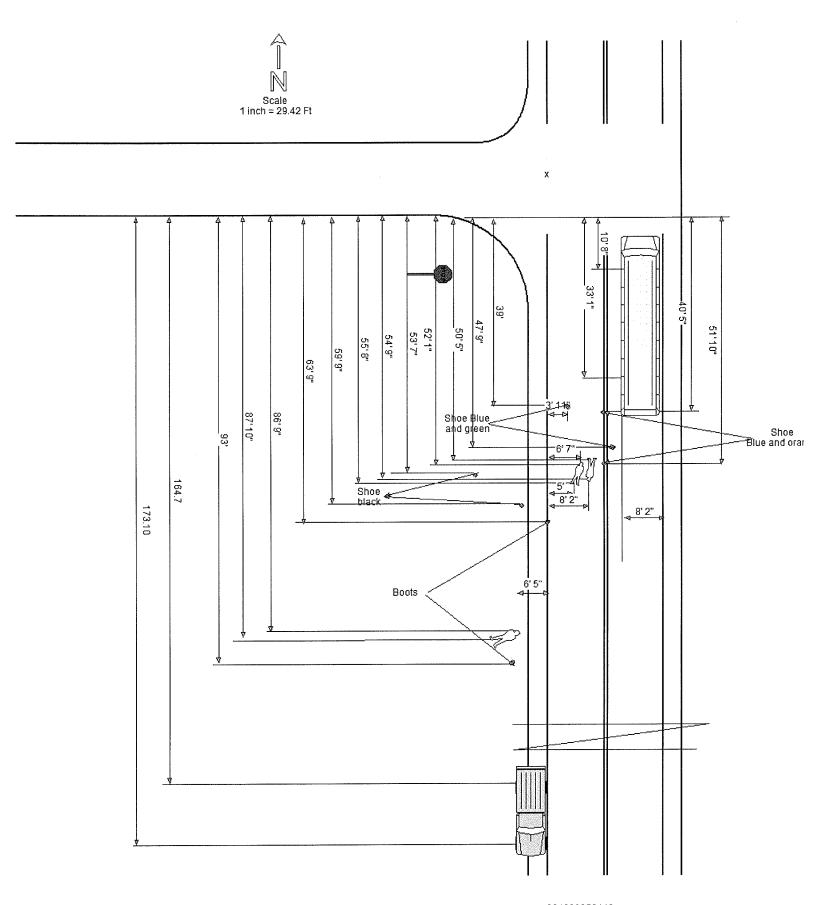

| ACCIDENT                                                                                                                                                                                                               |
|------------------------------------------------------------------------------------------------------------------------------------------------------------------------------------------------------------------------|
| Date of Accident $5/27/15$ Time $7:35 \mu m$                                                                                                                                                                           |
| Place Stad 25 Settleton 4000 v5000. Messro Trailer (Between what streets, or nearest intersecting road, or nearest house)  Weather August V3C Stad by #36 + 1 Car (pedestrian, train, cycle, automobile, other object) |
| BUS INFORMATION                                                                                                                                                                                                        |
| Bus Number 36 Make Thomas Year 2014 Capacity 72                                                                                                                                                                        |
| Driver da REDACTED Address REDACTED                                                                                                                                                                                    |
| REDACTED  Driver's License Number  Driver's License Number                                                                                                                                                             |
| Damage to Bus rear pumper & rear side fender ( side                                                                                                                                                                    |
| (right Rear)                                                                                                                                                                                                           |
| OTHER VEHICLES                                                                                                                                                                                                         |
| Driver's Name Type Vehicle                                                                                                                                                                                             |
| AddressPhone                                                                                                                                                                                                           |
| Vehicle Make Year Model                                                                                                                                                                                                |
| Driver's License NumberVehicle License No                                                                                                                                                                              |
| Owner of Vehicle                                                                                                                                                                                                       |
|                                                                                                                                                                                                                        |

| pg 2 of 3 06/03                                                                                                                                                               |
|-------------------------------------------------------------------------------------------------------------------------------------------------------------------------------|
| Insurance Company Athm J. Delleghe Min Manget Se                                                                                                                              |
| Address C50 E. Comel Dring Side 400                                                                                                                                           |
| INJURIES Camel, IN 46032                                                                                                                                                      |
| No. of passengers in bus $\frac{9}{100}$ No. of passengers injured $\frac{1}{100}$                                                                                            |
| (1) Nature of injuries / Student Complained & Slight                                                                                                                          |
| Where and by whom treated treated at scene with                                                                                                                               |
| an ice pak by a parametic                                                                                                                                                     |
|                                                                                                                                                                               |
| STATEMENT OF DRIVER                                                                                                                                                           |
| Briefly describe how accident occurred, giving direction and speed of your vehicle and other (if collision), width of roadway, nature and condition of roadway, weather, etc. |
| weather Clear, Raylight, ary road. Bus stopped                                                                                                                                |
| on St. Bd. 25 with lighter stog arm activated,                                                                                                                                |
| heading north to load students at trailer Ct.                                                                                                                                 |
| Bus was hit from rear by a car fallaming                                                                                                                                      |
| also heading worth on It Rd 35.                                                                                                                                               |
|                                                                                                                                                                               |
|                                                                                                                                                                               |
| Illustrate accident on diagram on next page.                                                                                                                                  |
| Dated 5/27/15 \$015 Dated 5/27/ \$0/5                                                                                                                                         |
|                                                                                                                                                                               |
| (Driver) (Transportation Director)                                                                                                                                            |