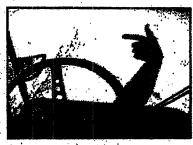

## UNIVERSAL CROSSING SIGNAL

Transporting children safely to and from school is the top priority of each Tippecanoe Valley bus driver. Each Tippecanoe Valley school bus driver is expected to use the "Universal Crossing Signal" for any student who must cross the highway while getting on or off the bus. The "Universal Crossing Signal" involves the driver holding his/her hand with the palm facing the student until it is safe to cross. Then, with the thumb pointing up, index finger extended out (pointing), remaining three fingers curled in toward the palm of the hand (like a clenched fist), the driver points at the child and slowly motions from right to left (left to right if loading), indicating that the child should proceed across the road while following proper crossing procedures. The signal used to indicate it is safe to cross is a two-part signal. First, the thumbs up signal indicates that the coast is clear; then the index finger points the direction to travel.

## WAIT FOR THE DRIVER'S SIGNAL TO CROSS

Students cannot see through the school bus when looking back to see if cars are coming. The school bus driver, properly utilizing all mirrors, is in a position to analyze what the traffic is doing. It is only when the bus driver is convinced that traffic is controlled that the driver gives the child the signal to cross the highway, utilizing proper crossing procedures while doing so.

Use the "Universal Crossing Signal." Hold hand with palm facing the student until it is safe to cross. Then, with your thumb pointing up, index finger extended out (pointing), remaining three fingers curled in toward the palm of the hand (like a clenched fist), driver points at the child and slowly motions from right to left (left to right, if loading), indicating that the child should proceed across the road while following proper crossing procedures.

(NOTE: There has been some confusion about the symbolism of this signal. It is not a "pistol" signal which could evoke the violence that haunts our society. It is a TWO-PART SIGNAL. First, the "thumbs up" signal indicates that the coast is clear; then the index finger points in the direction to travel.)