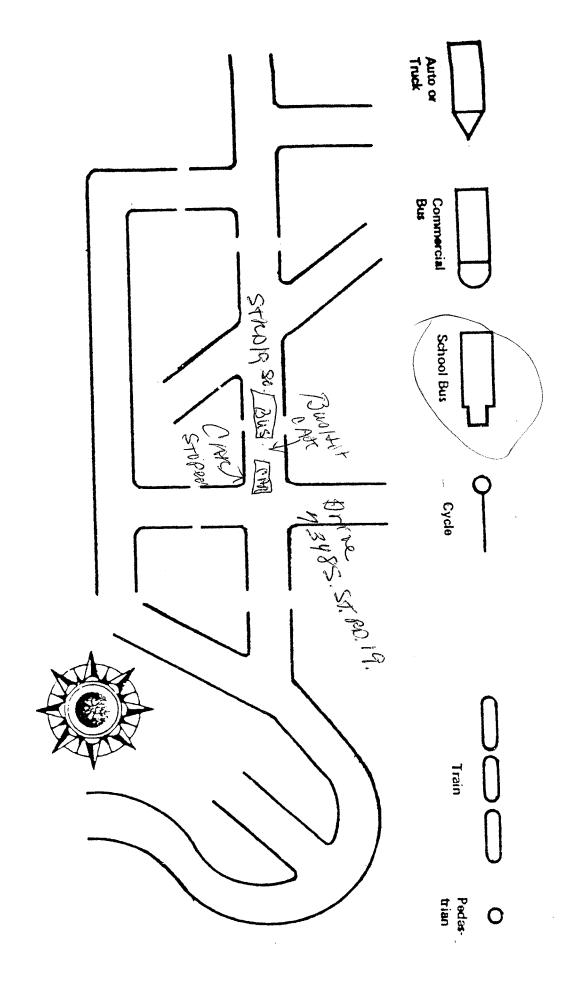

| ACCIDENT                                                                                                                                                                                                               |
|------------------------------------------------------------------------------------------------------------------------------------------------------------------------------------------------------------------------|
| Date of Accident $5/27/15$ Time $7:35 \mu m$                                                                                                                                                                           |
| Place Stad 25 Settleton 4000 v5000. Messro Trailer (Between what streets, or nearest intersecting road, or nearest house)  Weather August V3C Stad by #36 + 1 Car (pedestrian, train, cycle, automobile, other object) |
| BUS INFORMATION                                                                                                                                                                                                        |
| Bus Number 36 Make Thomas Year 2014 Capacity 72                                                                                                                                                                        |
| Driver da REDACTED Address REDACTED                                                                                                                                                                                    |
| REDACTED  Driver's License Number  Driver's License Number                                                                                                                                                             |
| Damage to Bus rear pumper & rear side fender ( side                                                                                                                                                                    |
| (right Rear)                                                                                                                                                                                                           |
| OTHER VEHICLES                                                                                                                                                                                                         |
| Driver's Name Type Vehicle                                                                                                                                                                                             |
| AddressPhone                                                                                                                                                                                                           |
| Vehicle Make Year Model                                                                                                                                                                                                |
| Driver's License NumberVehicle License No                                                                                                                                                                              |
| Owner of Vehicle                                                                                                                                                                                                       |
|                                                                                                                                                                                                                        |

| pg 2 of 3 06/03                                                                                                                                                               |
|-------------------------------------------------------------------------------------------------------------------------------------------------------------------------------|
| Insurance Company Athm J. Delleghe Min Manget Se                                                                                                                              |
| Address C50 E. Comel Dring Side 400                                                                                                                                           |
| INJURIES Camel, IN 46032                                                                                                                                                      |
| No. of passengers in bus $\frac{9}{100}$ No. of passengers injured $\frac{1}{100}$                                                                                            |
| (1) Nature of injuries / Student Complained & Slight                                                                                                                          |
| Where and by whom treated treated at scene with                                                                                                                               |
| an ice pak by a parametic                                                                                                                                                     |
|                                                                                                                                                                               |
| STATEMENT OF DRIVER                                                                                                                                                           |
| Briefly describe how accident occurred, giving direction and speed of your vehicle and other (if collision), width of roadway, nature and condition of roadway, weather, etc. |
| weather Clear, Raylight, ary road. Bus stopped                                                                                                                                |
| on St. Bd. 25 with lighter stog arm activated,                                                                                                                                |
| heading north to load students at trailer Ct.                                                                                                                                 |
| Bus was hit from rear by a car fallaming                                                                                                                                      |
| also heading worth on It Rd 35.                                                                                                                                               |
|                                                                                                                                                                               |
|                                                                                                                                                                               |
| Illustrate accident on diagram on next page.                                                                                                                                  |
| Dated 5/27/15 \$015 Dated 5/27/ \$0/5                                                                                                                                         |
|                                                                                                                                                                               |
| (Driver) (Transportation Director)                                                                                                                                            |