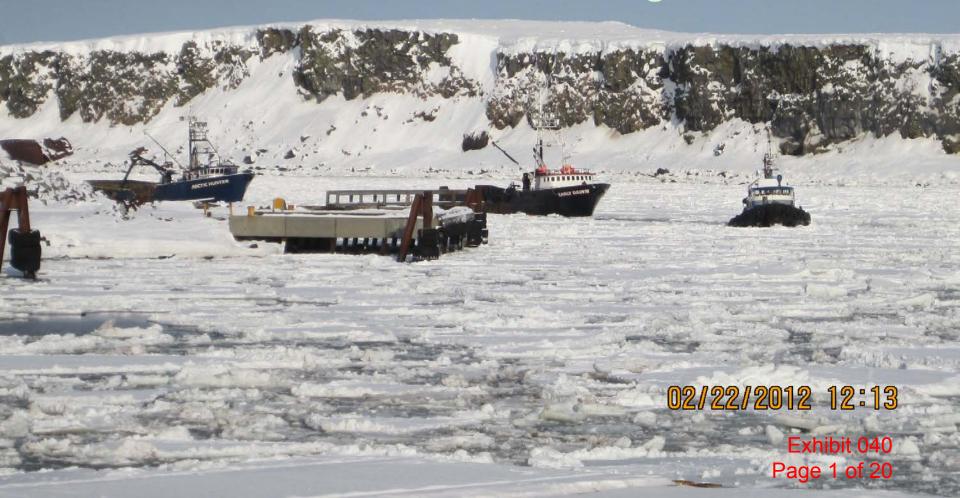

3. Here's the paragraph that will contain the information.

The Destination was one of six vessels hired by a cooperative known as the Alaska Fisherman's Voting District assigned to harvest a total of 914,118 pounds of crab for the entire 2016–17 season (from October 15, 2016, to May 31, 2017). Nearly a quarter of that total (220,000 pounds) was scheduled to be delivered to Trident Seafoods on St. Paul Island for processing. The facility was scheduled to close in late February, by which time the Destination's share of XX,XXX pounds had to be delivered.