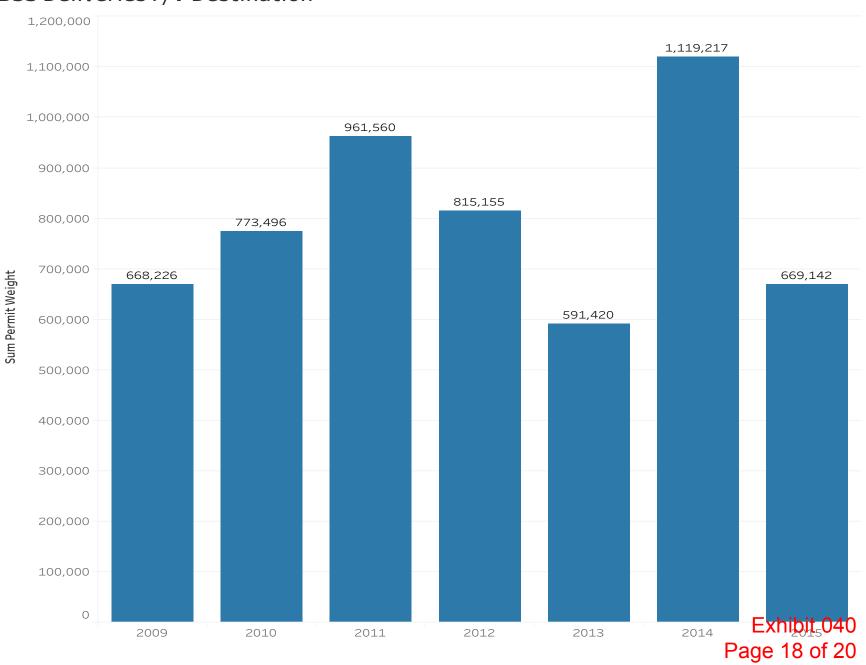

CVO A 125499 | ALEUTIA, INC                 | KING COVE | 20,336        | 33         | 0     | 10/29/16 |
| E16 858650 | BBR U CVC U 125501 | ALEUTIA, INC                 | KING COVE | 236           | 0          | 0     | 10/29/16 |
| E16 858651 | BBR S CVO A 125499 | PETER PAN SEAFOODS, INC.     | KING COVE | 7,910         | 12         | 0     | 10/29/16 |

## Alaska Fishermen's VD Status

February 11, 2017

- Initial Assignment = 1,092,044
- Transferred In (prior to 2/11) = 47,145
- Transferred Out (prior to 2/11) = 130,781
- Pounds to catch on 2/11 = 914,118
- BSS Pounds Delivered prior to 2/11 = 0
- Vessels Fishing = 2 (Destination and Aleutian Lady)
- Pounds transferred out after 2/11 = 234,301
- Pounds delivered (all by Aleutian Lady) = 774,293

#### BSS Deliveries F/V Destination



#### Destination Delivery History as % of TAC



Exhibit 040 Page 19 of 20

#### Share Match and Lengthy Season Arbitration Agreement

This Share Match and Lengthy Season Arbitration Agreement ("Agreement") is entered into by and between Inter-Cooperative Exchange, an Alaska cooperative corporation (the "Cooperative") and Inter-Section's (the "Processor") as of Oct 11 , 2016. Capitalized terms not otherwise defined in this Agreement shall have the meaning given them in the crab rationalization program regulations at 50 C.F.R. 680 (the "Regulations").

1. Share Match. Cooperative hereby agrees to deliver to Processor the crab harvested under Cooperative's 2016-2017 Class A Individual Fishing Quota issued in October 2016 or thereafter during the 2016-2017 Crab Fishing Year that is matched