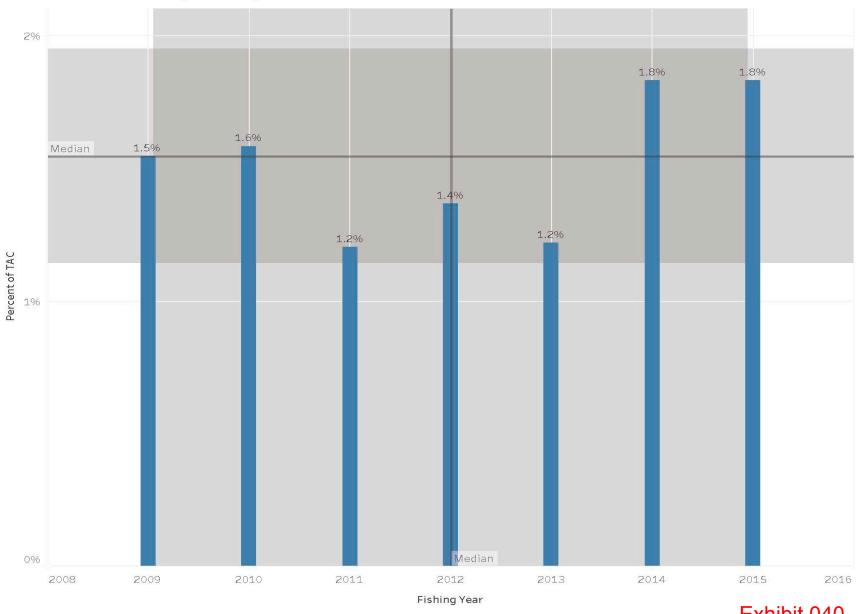

NG COVE | 20,336        | 33         | 0     | 10/29/16 |
| E16 858650 | BBR U CVC U 125501 | ALEUTIA, INC                 | KING COVE | 236           | 0          | 0     | 10/29/16 |
| E16 858651 | BBR S CVO A 125499 | PETER PAN SEAFOODS, INC.     | KING COVE | 7,910         | 12         | 0     | 10/29/16 |

## Alaska Fishermen's VD Status

February 11, 2017

- Initial Assignment = 1,092,044
- Transferred In (prior to 2/11) = 47,145
- Transferred Out (prior to 2/11) = 130,781
- Pounds to catch on 2/11 = 914,118
- BSS Pounds Delivered prior to 2/11 = 0
- Vessels Fishing = 2 (Destination and Aleutian Lady)
- Pounds transferred out after 2/11 = 234,301
- Pounds delivered (all by Aleutian Lady) = 774,293

#### BSS Deliveries F/V Destination



#### Destination Delivery History as % of TAC



Exhibit 040 Page 19 of 20

#### Share Match and Lengthy Season Arbitration Agreement

This Share Match and Lengthy Season Arbitration Agreement ("Agreement") is entered into by and between Inter-Cooperative Exchange, an Alaska cooperative corporation (the "Cooperative") and Inter-Section's (the "Processor") as of Oct 11 , 2016. Capitalized terms not otherwise defined in this Agreement shall have the meaning given them in the crab rationalization program regulations at 50 C.F.R. 680 (the "Regulations").

1. Share Match. Cooperative hereby agrees to deliver to Processor the crab harvested under Cooperative's 2016-2017 Class A Individual Fishing Quota issued in October 2016 or thereafter during the 2016-2017 Crab Fishing Year that is matched with Processor's 2016-2017 Individual Processing