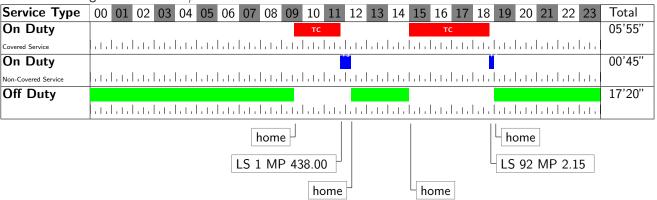

# Time Served

| Туре                        | Begin    | Begin Location | End      | End Location | Total Hours | Notes |
|-----------------------------|----------|----------------|----------|--------------|-------------|-------|
| On Duty                     | 09:35:00 | home           | 11:45:00 |              | 02'10"      | ]     |
| On Duty Non-Covered Service | 11:45:00 | LS:1 MP:438.00 | 12:15:00 | home         | 00'30"      | T3    |
| On Duty                     | 15:00:00 | home           | 18:45:00 |              | 03'45"      |       |
| On Duty Non-Covered Service | 18:45:00 | LS:92 MP:2.15  | 19:00:00 | home         | 00'15"      | T3    |

# **Service Chart**

Sat Apr 09, 11Day worked.

You are viewing this chart in US/Central time.