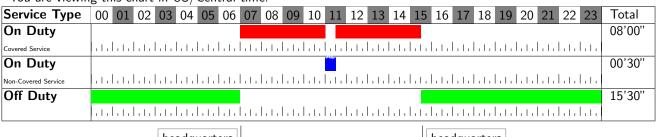

# **Service Chart**

Tue Apr 12, 11Day worked.

You are viewing this chart in US/Central time.

headquarters

#### Time Served

| Туре                        | Begin    | Begin Location | End      | End Location | Total Hours | Notes |
|-----------------------------|----------|----------------|----------|--------------|-------------|-------|
| On Duty                     | 07:00:00 | headquarters   | 11:00:00 |              | 04'00"      |       |
| On Duty Non-Covered Service | 11:00:00 |                | 11:30:00 |              | 00'30"      | AL    |
| On Duty                     | 11:30:00 |                | 15:30:00 | headquarters | 04'00''     |       |