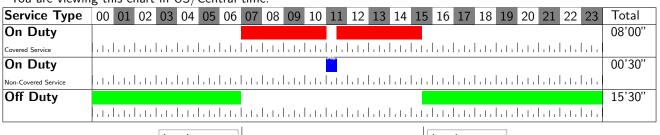

# **Service Chart**

Fri Apr 08, 11Day worked.

You are viewing this chart in US/Central time.

headquarters

#### Time Served

| Туре                        | Begin    | Begin Location | End      | End Location | Total Hours | Notes |
|-----------------------------|----------|----------------|----------|--------------|-------------|-------|
| On Duty                     | 07:00:00 | headquarters   | 11:00:00 |              | 04'00"      |       |
| On Duty Non-Covered Service | 11:00:00 |                | 11:30:00 |              | 00'30"      | AL    |
| On Duty                     | 11:30:00 |                | 15:30:00 | headquarters | 04'00''     |       |