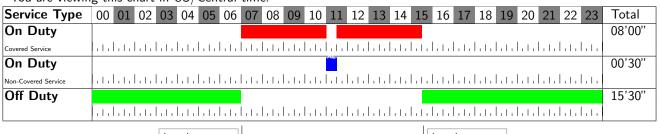

# **Service Chart**

Thu Apr 07, 11Day worked.

You are viewing this chart in US/Central time.

headquarters

#### Time Served

| Туре                        | Begin    | Begin Location | End      | End Location | Total Hours | Notes |
|-----------------------------|----------|----------------|----------|--------------|-------------|-------|
| On Duty                     | 07:00:00 | headquarters   | 11:00:00 |              | 04'00"      |       |
| On Duty Non-Covered Service | 11:00:00 |                | 11:30:00 |              | 00'30"      | AL    |
| On Duty                     | 11:30:00 |                | 15:30:00 | headquarters | 04'00''     |       |