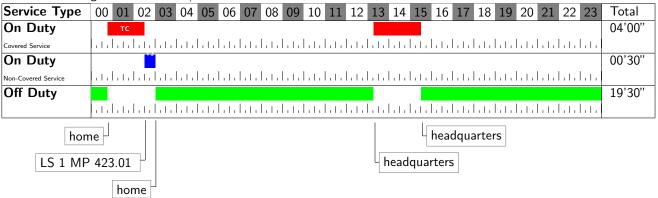

# **Service Chart**

Mon Apr 11, 11Day worked.

You are viewing this chart in US/Central time.

headquarters

#### Time Served

| Туре                        | Begin    | Begin Location | End      | End Location | Total Hours | Notes |
|-----------------------------|----------|----------------|----------|--------------|-------------|-------|
| On Duty                     | 10:00:00 | headquarters   | 11:00:00 |              | 01'00"      |       |
| On Duty Non-Covered Service | 11:00:00 |                | 11:30:00 |              | 00'30"      | AL    |
| On Duty                     | 11:30:00 |                | 15:30:00 | headquarters | 04'00''     |       |