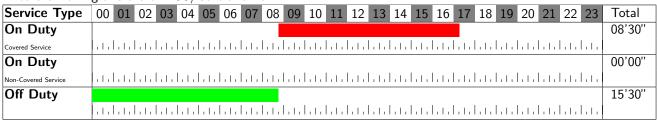

#### **Service Chart**

Tue Apr 19, 11Day worked.

Note: The last record entered ended during this day, the chart below may be incomplete.

You are viewing this chart in US/Central time.

headquarters

#### Time Served

| Туре    | Begin    | Begin Location | End      | End Location | Total Hours | Notes |
|---------|----------|----------------|----------|--------------|-------------|-------|
| On Duty | 08:45:00 | headquarters   | 17:15:00 | headquarters | 08'30"      |       |