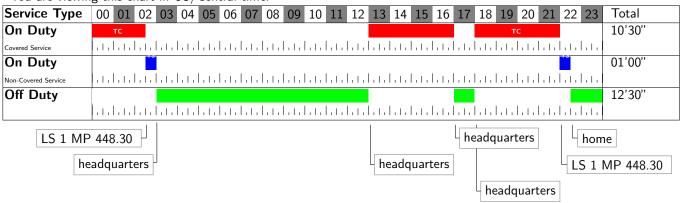

# **Service Chart**

Sun Apr 17, 11Day worked.

You are viewing this chart in US/Central time.

# Time Served

| Туре                        | Begin    | Begin Location | End      | End Location | Total Hours | Notes |
|-----------------------------|----------|----------------|----------|--------------|-------------|-------|
| On Duty                     | 00:00:00 |                | 02:30:00 |              | 2'30"       |       |
| On Duty Non-Covered Service | 02:30:00 | LS:1 MP:448.30 | 03:00:00 | headquarters | 00'30"      | T3    |
| On Duty                     | 13:00:00 | headquarters   | 17:00:00 | headquarters | 04'00"      |       |
| On Duty                     | 18:00:00 | headquarters   | 22:00:00 |              | 04'00"      |       |
| On Duty Non-Covered Service | 22:00:00 | LS:1 MP:448.30 | 22:30:00 | home         | 00'30"      | T3    |