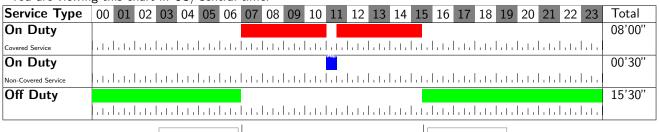

# **Service Chart**

Tue Apr 05, 11Day worked.

You are viewing this chart in US/Central time.

#### Time Served

| Туре                        | Begin    | Begin Location | End      | End Location | Total Hours | Notes |
|-----------------------------|----------|----------------|----------|--------------|-------------|-------|
| On Duty                     | 07:00:00 | headquarters   | 11:00:00 |              | 04'00"      |       |
| On Duty Non-Covered Service | 11:00:00 |                | 11:30:00 |              | 00'30"      | AL    |
| On Duty                     | 11:30:00 |                | 15:30:00 | headquarters | 04'00''     |       |