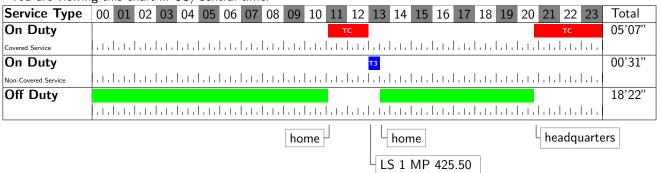

# **Service Chart**

Sun Apr 17, 11Day worked.

You are viewing this chart in US/Central time.

#### Time Served

| Туре                        | Begin    | Begin Location | End      | End Location | Total Hours | Notes |
|-----------------------------|----------|----------------|----------|--------------|-------------|-------|
| On Duty                     | 11:05:00 | home           | 13:00:00 |              | 01'55"      |       |
| On Duty Non-Covered Service | 13:00:00 | LS:1 MP:425.50 | 13:31:00 | home         | 00'31"      | T3    |
| On Duty                     | 20:48:00 | headquarters   | 00:00:00 |              | 3'12"       |       |