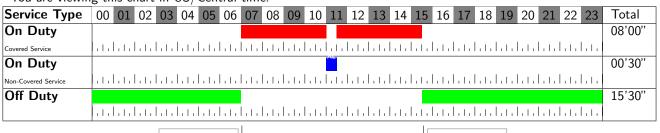

# **Service Chart**

Fri Apr 08, 11Day worked.

You are viewing this chart in US/Central time.

headquarters

#### Time Served

| Туре                        | Begin    | Begin Location | End      | End Location | Total Hours | Notes |
|-----------------------------|----------|----------------|----------|--------------|-------------|-------|
| On Duty                     | 07:00:00 | headquarters   | 11:00:00 |              | 04'00"      |       |
| On Duty Non-Covered Service | 11:00:00 |                | 11:30:00 |              | 00'30"      | AL    |
| On Duty                     | 11:30:00 |                | 15:30:00 | headquarters | 04'00''     |       |