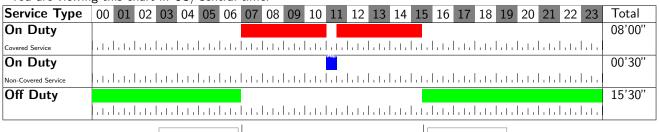

# **Service Chart**

Thu Apr 07, 11Day worked.

You are viewing this chart in US/Central time.

headquarters

#### Time Served

| Туре                        | Begin    | Begin Location | End      | End Location | Total Hours | Notes |
|-----------------------------|----------|----------------|----------|--------------|-------------|-------|
| On Duty                     | 07:00:00 | headquarters   | 11:00:00 |              | 04'00"      |       |
| On Duty Non-Covered Service | 11:00:00 |                | 11:30:00 |              | 00'30"      | AL    |
| On Duty                     | 11:30:00 |                | 15:30:00 | headquarters | 04'00"      |       |