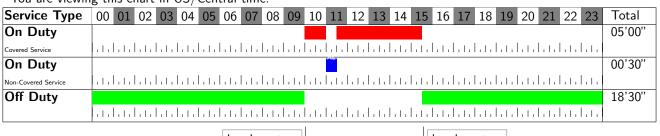

# **Service Chart**

Tue Apr 05, 11Day worked.

You are viewing this chart in US/Central time.

#### Time Served

| Туре                        | Begin    | Begin Location | End      | End Location | Total Hours | Notes |
|-----------------------------|----------|----------------|----------|--------------|-------------|-------|
| On Duty                     | 00:45:00 | home           | 02:30:00 |              | 01'45"      |       |
| On Duty Non-Covered Service | 02:30:00 | LS:1 MP:423.01 | 03:00:00 | home         | 00'30"      | T3    |
| On Duty                     | 13:15:00 | headquarters   | 15:30:00 | headquarters | 02'15"      |       |