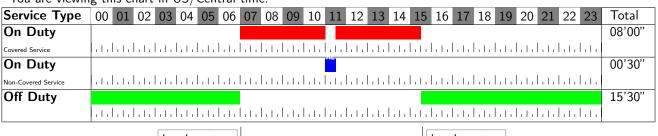

# **Service Chart**

Wed Apr 06, 11Day worked.

You are viewing this chart in US/Central time.

headquarters

#### Time Served

| Туре                        | Begin    | Begin Location | End      | End Location | Total Hours | Notes |
|-----------------------------|----------|----------------|----------|--------------|-------------|-------|
| On Duty                     | 07:00:00 | headquarters   | 11:00:00 |              | 04'00"      |       |
| On Duty Non-Covered Service | 11:00:00 |                | 11:30:00 |              | 00'30"      | AL    |
| On Duty                     | 11:30:00 |                | 15:30:00 | headquarters | 04'00"      |       |