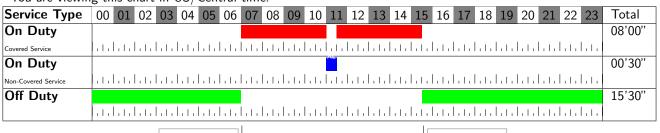

# **Service Chart**

Thu Apr 07, 11Day worked.

You are viewing this chart in US/Central time.

headquarters

#### Time Served

| Туре                        | Begin    | Begin Location | End      | End Location | Total Hours | Notes |
|-----------------------------|----------|----------------|----------|--------------|-------------|-------|
| On Duty                     | 07:00:00 | headquarters   | 11:00:00 |              | 04'00"      |       |
| On Duty Non-Covered Service | 11:00:00 |                | 11:30:00 |              | 00'30"      | AL    |
| On Duty                     | 11:30:00 |                | 15:30:00 | headquarters | 04'00''     |       |