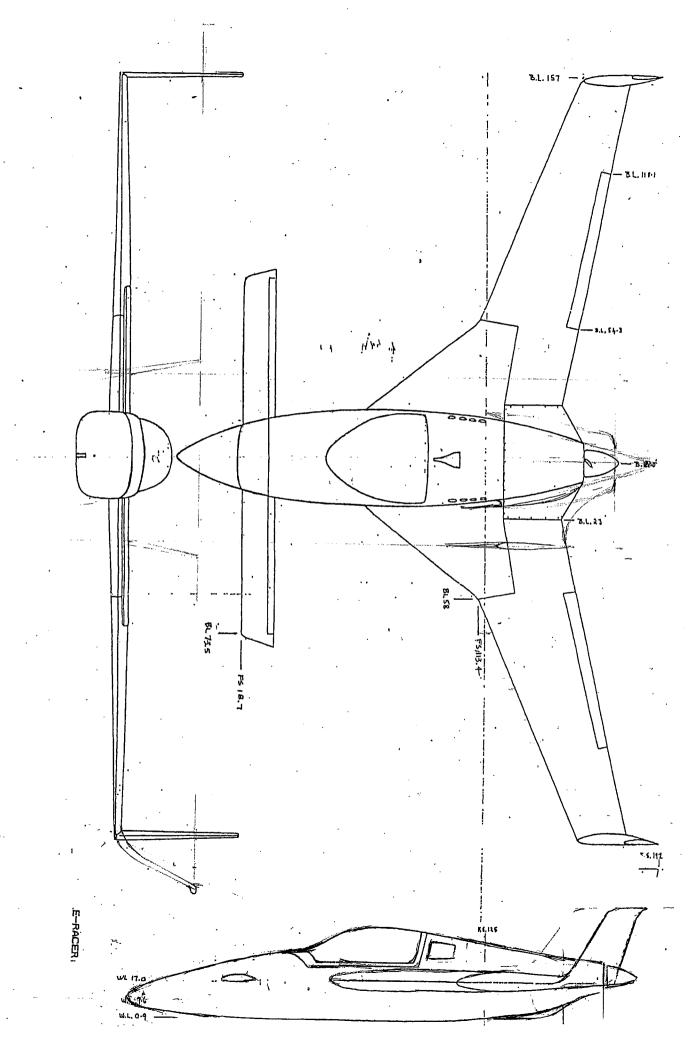

# FAA FORM 8130-6, APPLICATION FOR U.S. AIRWORTHINESS CERTIFICATE Form Approved O.M.B. No. 2120-0018 Expiration Date 05/31/2011

| U.S. Depar<br>of Transpor<br>Federal Av<br>Administra | riation<br>riation<br>mion                                                                                                                                                                    | on CERTIFICATE    |               |                                               |                   |                                                     |                |          |                                                                                                                                                                                                                                                              | INSTRUCTIONS - Print or type. Do not write in shaded areas; these are for FAA use only. Submit original only to an authorized FAA Representative. If additional space is required, use attachment. For special flight permits complete Sections II, VI, and VII as applicable. |                |                                  |                   |                          |            |                  |            |                                    |                              |    |
|-------------------------------------------------------|-----------------------------------------------------------------------------------------------------------------------------------------------------------------------------------------------|-------------------|---------------|-----------------------------------------------|-------------------|-----------------------------------------------------|----------------|----------|--------------------------------------------------------------------------------------------------------------------------------------------------------------------------------------------------------------------------------------------------------------|--------------------------------------------------------------------------------------------------------------------------------------------------------------------------------------------------------------------------------------------------------------------------------|----------------|----------------------------------|-------------------|--------------------------|------------|------------------|------------|------------------------------------|------------------------------|----|
| ⊢₹                                                    | 1, REGISTRATION MARK  N345 TM                                                                                                                                                                 |                   |               |                                               |                   | 2. AIRCRAFT BUILDER'S NAME (MOM) . MORRISON. JOHN K |                |          |                                                                                                                                                                                                                                                              |                                                                                                                                                                                                                                                                                |                | FT MODEL DI                      |                   |                          | 4. YR. I   |                  | FAAÇ       | ODING                              |                              |    |
| L AIRCRAFT<br>DESCRIPTION                             | 5, AIRCRAFT SERIAL NO.                                                                                                                                                                        |                   |               |                                               |                   | 8. ENGINE BUILDER'S NAME (Acodo)                    |                |          |                                                                                                                                                                                                                                                              |                                                                                                                                                                                                                                                                                |                |                                  | MODEL DES         |                          |            | <u> </u>         | <u>'</u> - |                                    |                              |    |
| SCR                                                   | 186                                                                                                                                                                                           |                   |               |                                               |                   | MAGNUM                                              |                |          |                                                                                                                                                                                                                                                              |                                                                                                                                                                                                                                                                                |                |                                  | 540-              |                          |            |                  |            |                                    |                              |    |
| 38                                                    | 8. NUMBER OF ENGINES                                                                                                                                                                          |                   |               |                                               |                   | 9. PROPELLER BUILDER'S NAME (MAN)                   |                |          |                                                                                                                                                                                                                                                              | 10.                                                                                                                                                                                                                                                                            | ROPI<br>S      | LLER MODE                        |                   | SIGNATIC<br>DE           | IN         | -                | . AIRCE    | VAFT IS (Chock # applicable)<br>IT |                              |    |
| <u> </u>                                              | APP                                                                                                                                                                                           | ICATI             | ONIS          | HEREBY MAD                                    | E FOR: (Ch        | eck applicable items                                |                | _        | ſ .                                                                                                                                                                                                                                                          |                                                                                                                                                                                                                                                                                | J              |                                  |                   | 2C                       |            |                  | !          |                                    |                              |    |
|                                                       | A 1                                                                                                                                                                                           | I,                |               |                                               |                   | S CERTIFICATE                                       |                |          |                                                                                                                                                                                                                                                              | NORMA                                                                                                                                                                                                                                                                          | 4              | UTIL                             | TY ACROS          | ATIC                     | TRAN       | SPORT            | com        | AUTER                              | BALLOON OTHER                |    |
|                                                       | В                                                                                                                                                                                             | - X               | SP            | PRIMARY                                       | THINESS           | CERTIFICATE (C                                      | heck e         | ρριορ    | fato florus)                                                                                                                                                                                                                                                 |                                                                                                                                                                                                                                                                                |                |                                  |                   |                          |            |                  |            |                                    |                              |    |
|                                                       |                                                                                                                                                                                               | 9                 |               | LIGHT-SPOR                                    | T (Indicate Class | Airpiane Po                                         |                |          |                                                                                                                                                                                                                                                              |                                                                                                                                                                                                                                                                                | wer-P          | arachu                           | to Weig           | m-Sr                     | ift-Contro | G                | lider      | TT                                 | Lighter than Air             | _  |
|                                                       |                                                                                                                                                                                               | 2                 |               | LIMITED                                       |                   |                                                     |                |          |                                                                                                                                                                                                                                                              |                                                                                                                                                                                                                                                                                |                |                                  |                   |                          |            |                  |            |                                    |                              |    |
|                                                       |                                                                                                                                                                                               | 5                 | l             | PROVISIONA                                    | arri              | 1 2                                                 | -              | CLASS II |                                                                                                                                                                                                                                                              |                                                                                                                                                                                                                                                                                |                | <del></del>                      |                   |                          |            |                  |            |                                    |                              |    |
| B                                                     | 1                                                                                                                                                                                             | -                 | -             | RESTRICTED (Indicate oper<br>to be conducted) |                   |                                                     | 1              |          | AGRICULI                                                                                                                                                                                                                                                     | URE A                                                                                                                                                                                                                                                                          | O PE           | T CO                             | NTROL             | 2                        | AEF        | UAL SURV         | VEY        | 3                                  | AERIAL ADVERTISING           | 3  |
| EST                                                   |                                                                                                                                                                                               | 3                 |               |                                               |                   | onstion(s)                                          | 4              |          | FOREST (                                                                                                                                                                                                                                                     | Water co                                                                                                                                                                                                                                                                       | nserveli       | nj                               |                   | 5                        | PAT        | ROLLING          |            | 6                                  | WEATHER CONTROL              |    |
| B                                                     |                                                                                                                                                                                               | _                 | <u> </u>      |                                               |                   |                                                     | 0              | _        | <u> </u>                                                                                                                                                                                                                                                     | OTHER (Specify) RESEARCH AND DEVELOPMENT 2 C AMATEUR BUILT 3                                                                                                                                                                                                                   |                | EXHIBITION                       |                   |                          |            |                  |            |                                    |                              |    |
| X                                                     |                                                                                                                                                                                               |                   | 1             |                                               |                   |                                                     | 1              | ├─       | AIR RACIA                                                                                                                                                                                                                                                    |                                                                                                                                                                                                                                                                                | DEVE           | OF MIC                           | 144               | 5                        |            | W TRAIN          |            | 8                                  | MARKET SURVEY                |    |
| CERTIFICATION REQUESTED                               | 1                                                                                                                                                                                             |                   | 1             | [                                             |                   |                                                     | 0              |          |                                                                                                                                                                                                                                                              |                                                                                                                                                                                                                                                                                | IANC           | WITI                             | THE CFR           | 7                        |            |                  |            |                                    | KIT BUILT AIRCRAFT           |    |
| 1 25                                                  | 1                                                                                                                                                                                             | 4                 | ١.            | EXPERIMENT                                    |                   | appretion(4)                                        | İ              | ļ        | OPERATIN                                                                                                                                                                                                                                                     | NG.                                                                                                                                                                                                                                                                            | BA<br>BB       |                                  |                   |                          |            |                  | es certi   | icata 8                            | do not meet § 103,1          |    |
| ER                                                    |                                                                                                                                                                                               |                   | X             | to be conducted                               |                   |                                                     | 8              |          | LIGHT-SP                                                                                                                                                                                                                                                     |                                                                                                                                                                                                                                                                                | 8C             | Conmittee light court            |                   | ort proviou              |            | 6pecia           | l light-ep | ort category airworthines          | S                            |    |
| ] =                                                   | ł                                                                                                                                                                                             | 1                 |               | !                                             |                   |                                                     | <u> </u>       | ├-       | UNMANNE                                                                                                                                                                                                                                                      | -0                                                                                                                                                                                                                                                                             | 9A             |                                  | RESEARCH          |                          |            | MENT             | 9C         | CR                                 | EW TRAINING                  |    |
|                                                       | l                                                                                                                                                                                             |                   |               |                                               |                   |                                                     | 8              | l        | AIRCRAFT                                                                                                                                                                                                                                                     |                                                                                                                                                                                                                                                                                | 93             |                                  | MARKET SU         | _                        |            |                  |            |                                    |                              |    |
|                                                       |                                                                                                                                                                                               |                   | 1             |                                               |                   |                                                     | 1              |          |                                                                                                                                                                                                                                                              |                                                                                                                                                                                                                                                                                |                |                                  | ALTERATIO         | _                        |            | ANCE, OF         | STOR       | AGE                                |                              |    |
| ]                                                     | 1                                                                                                                                                                                             | а                 |               | SPECIAL FLI                                   | conducted, the    | on complate                                         | 3              | ├        |                                                                                                                                                                                                                                                              |                                                                                                                                                                                                                                                                                |                |                                  | MPENDING DA       |                          |            | KE-OFF           | WEIGH      | ĭ                                  |                              |    |
| }                                                     | 1                                                                                                                                                                                             | ľ                 | 1             | Section VI or VII                             | an applicable     | on reverse aids)                                    | 4              |          | DELIVERING OR E                                                                                                                                                                                                                                              |                                                                                                                                                                                                                                                                                |                |                                  |                   |                          | 6          |                  |            |                                    | IGHT TESTING                 |    |
|                                                       | <u></u>                                                                                                                                                                                       | _                 | 1_            |                                               |                   |                                                     | 8              |          | <del></del>                                                                                                                                                                                                                                                  |                                                                                                                                                                                                                                                                                |                |                                  | N FLIGHTS         |                          |            |                  |            |                                    |                              |    |
| <u> </u>                                              | C 6 MULTIPLE AIRWORTHINESS CERTIFICATE (Chock ABOVE Restricted Operation  A. REGISTERED OWNER (As shown on condicate of singuit registration)                                                 |                   |               |                                               |                   |                                                     |                |          |                                                                                                                                                                                                                                                              |                                                                                                                                                                                                                                                                                | and S          | anoarc                           | IP DEALER         |                          |            | £                |            |                                    |                              |    |
| 1                                                     | NAME ADDRESS                                                                                                                                                                                  |                   |               |                                               |                   |                                                     |                |          |                                                                                                                                                                                                                                                              |                                                                                                                                                                                                                                                                                |                |                                  |                   |                          |            |                  |            |                                    |                              |    |
| }                                                     | B. AIRCRAFT CERTIFICATION BASIS/Orech empiricable blocks and complete items as indicated)  AURORA 16 G0506                                                                                    |                   |               |                                               |                   |                                                     |                |          |                                                                                                                                                                                                                                                              |                                                                                                                                                                                                                                                                                |                |                                  |                   |                          |            |                  |            |                                    |                              |    |
| CATION                                                | B. AIRCRAFT CERTIFICATION BASIS*(Check emplicable blocks and complete tigms as inducated)  AIRCRAFT SPECIFICATION OR TYPE CERTIFICATE DATA SHEET (Give No. and Routeon No.)                   |                   |               |                                               |                   |                                                     |                |          | AIRWORTHINESS DIRECTIVES (Chock if all applicable ADs are compiled with and give the number of the fast AD SUPPLEMENT evaluable in the himself yearlies as of the gast of application)  SUPPLEMENTAL DIPE CERTIFICATE (List number of each STC incorporated) |                                                                                                                                                                                                                                                                                |                |                                  |                   |                          |            |                  |            |                                    |                              |    |
| OWNER'S CERTIFICATION                                 | AIRCRAFT LISTING (Glopage number(st))  A / A                                                                                                                                                  |                   |               |                                               |                   |                                                     |                |          |                                                                                                                                                                                                                                                              |                                                                                                                                                                                                                                                                                | SUPF           | LEMENTALT                        | YPE<br>4          | CERTIFIC                 | ATE (UIII  | numbor o         | d anoch ST | C incorporated)                    |                              |    |
| 200                                                   | C. AIRCRAFT OPERATION AND MAINTENANCE RECORDS  C. HECK IF RECORDS IN   TOTAL AIRFRAME HOURS   EXPERIMENTAL ONLY (Enter hour)                                                                  |                   |               |                                               |                   |                                                     |                |          |                                                                                                                                                                                                                                                              |                                                                                                                                                                                                                                                                                |                | s Bown since tast cartificato is | LSW00             |                          |            |                  |            |                                    |                              |    |
| OWINE                                                 | CHECK IF RECORDS IN COMPLIANCE WITH 14 CPR section 91.417  D. CERTIFICATION - I horoby certify that I am the registered owner (or his agent) of the airc                                      |                   |               |                                               |                   |                                                     |                |          | -0                                                                                                                                                                                                                                                           |                                                                                                                                                                                                                                                                                | 1 45-4         | 3                                | or renewe         | 9)                       | 0          |                  |            |                                    |                              |    |
| 븀                                                     | acco                                                                                                                                                                                          | rdance<br>orthine | with<br>SB CO | Title 49 of the U<br>tilicata requests        | nited State:      | s Code 44101 <u>et</u>                              | <u>890</u> . I | and a    | ppicable Fo                                                                                                                                                                                                                                                  | deral Av                                                                                                                                                                                                                                                                       | IBUON I        | egus                             | Hons, and thai    | NO 1                     | orcran nas | i been ins;<br>ì | becteq.    | and is a                           | invorthy and eligible for II | no |
|                                                       | DATE OF APPLICATION - NAME AND TITLE (PORT OF 1900) (OWNER) SIGNATURES  G-G-2011 MORRISON, JOHN K.                                                                                            |                   |               |                                               |                   |                                                     |                |          |                                                                                                                                                                                                                                                              |                                                                                                                                                                                                                                                                                |                |                                  |                   |                          |            |                  |            |                                    |                              |    |
| <del></del>                                           | AT                                                                                                                                                                                            | HE AIF            | CRAI          | FT DESCRIBED                                  | ABOVE H           | AS BEEN INSPE                                       | CTE            | ANI      | O FOUND A                                                                                                                                                                                                                                                    | RWORT                                                                                                                                                                                                                                                                          | HY BY          | : (Com                           | pleto the section | only ji                  | SFCFR po   | 1 21.183(d)      | applica)   | 7                                  |                              |    |
| IV. INSPECTION<br>AGENCY<br>VERIFICATION              | A, THE AIRCRAFT DESCRIBED ABOVE HAS BEEN INSPECTED AND FOUND AIRWORTHY BY: (Complete the section only)  2 14 GFR part 121 CERTIFICATE HOLDER (GNo 3 CERTIFICATED MECHANIC (GNo Condicate No.) |                   |               |                                               |                   |                                                     |                |          |                                                                                                                                                                                                                                                              | 6                                                                                                                                                                                                                                                                              | CERTIF<br>No.) | ICATE                            | REPA              | IR STATION (Give Corpues | <i>d</i> o |                  |            |                                    |                              |    |
| 155 PE                                                | 5 AIRCRAFT MANUFACTURER (Give name or firm)                                                                                                                                                   |                   |               |                                               |                   |                                                     |                |          |                                                                                                                                                                                                                                                              |                                                                                                                                                                                                                                                                                |                |                                  |                   |                          |            |                  |            |                                    |                              |    |
| YEA.                                                  | DATE TITLE SIGNA                                                                                                                                                                              |                   |               |                                               |                   |                                                     |                |          |                                                                                                                                                                                                                                                              | SIGNAT                                                                                                                                                                                                                                                                         | NATURE         |                                  |                   |                          |            |                  |            |                                    |                              |    |
|                                                       | (Cho                                                                                                                                                                                          | KALL I            | ppical        | Ne block /fems A er                           | d B)              | Lor VII magte #                                     | Marijea.       | ment     | Nor X                                                                                                                                                                                                                                                        |                                                                                                                                                                                                                                                                                |                |                                  | ATE REQUES        |                          | OFCUO      | DENT AIR         | MODT       | HINESS                             | CERTIFICATE                  |    |
| NO                                                    | A. I find that the aircraft described in Section I or VII meets requirements for     4 AN     B. Inspection for a special flight permit under Section VII was conducted by:     FAA INSPECTOR |                   |               |                                               |                   |                                                     |                |          | ENDIV                                                                                                                                                                                                                                                        | ENT                                                                                                                                                                                                                                                                            | FAA DESK       |                                  |                   | NEW AIR                  | WOR        | rancoo           | CENTIONIE  |                                    |                              |    |
| V. FAA REPRESENTATIVE<br>CERTIFICATION                | CERTIFICATE HOLDER                                                                                                                                                                            |                   |               |                                               |                   |                                                     |                |          | OLDER                                                                                                                                                                                                                                                        | UNDE                                                                                                                                                                                                                                                                           |                | 14 CFR pa                        |                   |                          | CFR part   |                  | ~ '        | 14 CFR part 146                    |                              |    |
| V. FAA                                                | DATE MIDO/FSDO FAA INSP                                                                                                                                                                       |                   |               |                                               |                   | A INSPECTOR                                         | S SIC          | TAN      | URE or DES                                                                                                                                                                                                                                                   | GNEE                                                                                                                                                                                                                                                                           |                | F.                               | AA INSPECTO       | RS                       | CERTIFIC   | ATIEN FI         | LEFE       | IEW<br>A                           | <b>—</b> - <b>(———</b>       |    |
| L                                                     |                                                                                                                                                                                               |                   |               | All Previous F                                | ditions Su        | nerseded                                            |                |          | FK                                                                                                                                                                                                                                                           | ctronic                                                                                                                                                                                                                                                                        | Form           | t-PD                             | Ē                 |                          | 7          |                  |            |                                    | Page 1 of 2                  |    |