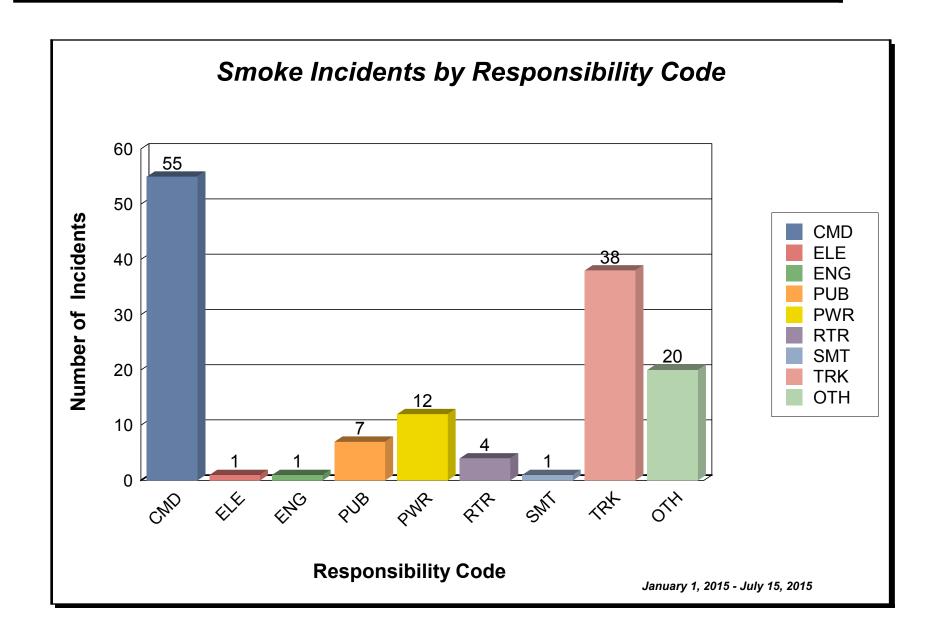

# National Transportation Safety Board Investigative Hearing





Agency / Organization

Washington Metropolitan Area Transit Authority

Title

Record of all 2015 Smoke Incidents

Docket ID: DCA 15 FR 004





| INCI ID   | LOC | LINE | REPORTDATE | TBLE | DESCRIPTION                                                                                  | <u>OFFL</u> | DELAY | STATUS   | RPSE COD |
|-----------|-----|------|------------|------|----------------------------------------------------------------------------------------------|-------------|-------|----------|----------|
| CABLE = 2 |     |      |            |      |                                                                                              |             |       |          |          |
| 7745476   | K07 | ORG  | 02/24/2015 | SMKC | REPORT OF A SMOLDERING EXPANSION CABLE AT CHAIN MARKER K07-K1-662+00                         | 0           | 0     | RESOLVED | PWR      |
| 7795297   | A08 | RED  | 05/19/2015 | SMKC | REPORT