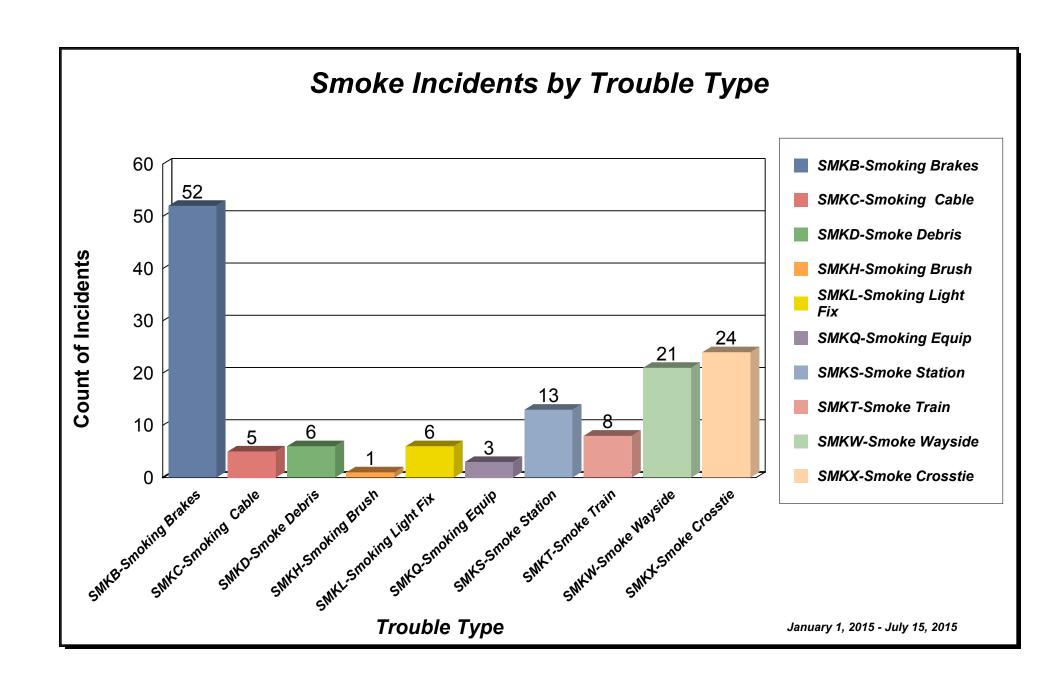

# National Transportation Safety Board Investigative Hearing

Agency / Organization

Washington Metropolitan Area Transit Authority

Title

Record of all 2015 Smoke Incidents

Docket ID: DCA 15 FR 004

| INCI ID   | LOC | LINE | REPORTDATE | TBLE | DESCRIPTION                                                                                  | <u>OFFL</u> | DELAY | STATUS   | RPSE COD |
|-----------|-----|------|------------|------|----------------------------------------------------------------------------------------------|-------------|-------|----------|----------|
| CABLE = 2 |     |      |            |      |                                                                                              |             |       |          |          |
| 7745476   | K07 | ORG  | 02/24/2015 | SMKC | REPORT OF A SMOLDERING EXPANSION CABLE AT CHAIN MARKER K07-K1-662+00                         | 0           | 0     | RESOLVED | PWR      |
| 7795297   | A08 | RED  | 05/19/2015 | SMKC | REPORT OF SMOKING CABLE AT CM A2 309+00                                                      | 9           | 16    | RESOLVED | PWR      |
| NTF = 15  |     |      |            |      |                                                                                              |             |       |          |          |
| 7726027   | C04 | BLU  | 01/21/2015 | SMKT | REPORT OF SMOKE FROM TRUCKS ON C AR 5048, NOTHING FOUND, 3/3, C04, CMD, SMKT, 409            | 0           | 3     | CLOSED   | CMD      |
| 7734428   | F03 | GRN  | 02/04/2015 | SMKS | REPORT OF SMOKE IN THE STATION. NOTHING FOUND.                                               | 0           | 0     | NEW      | ОТН      |
| 7736704   | F08 | GRN  | 02/09/2015 | SMKT | REPORT OF SMOKE ON THE TRAIN / NOTHING FOUND                                                 | 0           | 2     | RESOLVED | PUB      |
| 7745667   | D08 | BLU  | 02/24/2015 | SMKL | SMOKE EMIITING FROM LIGHT GRATE, NOTHING FOUND, 4/4, D08, PWR, SMKQ, 405                     | 0           | 4     | CLOSED   | PWR      |
| 7743173   | E06 | YEL  | 02/20/2015 | SMKW | REPORT OF SPARKS AND SMOKE, TRACK TWO, NOTHING FOUND                                         | 0           | 12    | RESOLVED | TRK      |
| 7761961   | N04 | SLV  | 03/25/2015 | SMKT | REPORTS OF BURNING SMELL FROM CAR. INVESTIGATED AND NOTHING FOUND., 3/3, N04, PUB, SMKT, 602 | 0           | 3     | CLOSED   | PUB      |
| 7752749   | F03 | YEL  | 03/09/2015 | SMKD | REOPRT OF SMOKE ON ROADWAY. NOTHING FOUND                                                    | 6           | 40    | NEW      | ОТН      |
| 7776893   | A02 | RED  | 04/20/2015 | SMKB | REPORT OF HOT BRAKES, NO LIGHTS FOUND, 6/4, A02, CMD, SMKB, 107                              | 1           | 6     | PENDING  | CMD      |
| 7767690   | K02 | SLV  | 04/04/2015 | SMKT | TRAIN HELD DUE TO REPORT OF SMOKE -<br>NOTHING FOUND                                         | 0           | 5     | RESOLVED | CMD      |
| 7770327   | G03 | SLV  | 04/08/2015 | SMKW | REPORT OF SMOKE ON THE ROADWAY/NOTHING FOUND                                                 | 0           | 6     | PENDING  | ОТН      |
| 7768576   | D07 | ORG  | 04/06/2015 | SMKS | REPORT OF SMOKE IN THE STATION. NOTHING FOUND                                                | 1           | 12    | RESOLVED | ОТН      |
| 7810388   | G03 | BLU  | 06/11/2015 | SMKB | REPORT OF SMOKE FROM TRAILING CAR ,<br>AFTER FUTHER INVESTIGATION , NOTHING<br>FOUND.        | 0           | 3     | RESOLVED | RTR      |
| 7821317   | C01 | BLU  | 06/29/2015 | SMKB | REPORT OF SMOKING BRAKES TOP BLUE LIGHT, NOTHING FOUND ON CAR 5113.                          | 0           | 4     | RESOLVED | ОТН      |

| <u>INCI ID</u><br>7832227 | LOC<br>B04 | <u>LINE</u><br>RED | REPORTDATE<br>07/15/2015 | TBLE<br>SMKB | DESCRIPTION SMOKING BRAKES, NO LIGHTS FOUND, 7/5, B04, CMD, SMKB, 101                                                   | OFFL<br>1 | DELAY<br>7 | STATUS<br>RESOLVED | RPSE COD<br>CMD |
|---------------------------|------------|--------------------|--------------------------|--------------|-------------------------------------------------------------------------------------------------------------------------|-----------|------------|--------------------|-----------------|
| 7824230                   | C04        | ORG                | 07/02/2015               | SMKD         | REPORT OF LIGHT SMOKE BETWEEN C05 AND C04 - NOTHING FOUND                                                               | 0         | 0          | RESOLVED           | TRK             |
| <u>TIES = 24</u>          |            |                    |                          |              |                                                                                                                         |           |            |                    |                 |
| 7756799                   | K04        | ORG                | 03/16/2015               | SMKX         | SMOLDERING CROSS-TIE                                                                                                    | 0         | 6          | RESOLVED           | TRK             |
| 7763847                   | D13        | ORG                | 03/29/2015               | SMKX         | SMOLDERING CROSSTIE TRACK 1;<br>EXTINGUISHED BY UNIT 12                                                                 | 0         | 0          | RESOLVED           | TRK             |
| 7771940                   | K04        | ORG                | 04/11/2015               | SMKX         | OPERATOR REPORTED A SMOLDERING CROSS<br>TIE IN APPROACH TO THE PORTAL AT BALLSTON<br>AT CHAIN MARKER K1 330+00          | 0         | 0          | RESOLVED           | TRK             |
| 7771941                   | K05        | SLV                | 04/11/2015               | SMKX         | TRAIN HELD DUE TO REPORT OF SMOLDERING<br>CROSS TIE AT CHAIN MARKER k1 330+00. SEE<br>MAXIMO #7771940                   | 0         | 6          | RESOLVED           | TRK             |
| 7768645                   | E10        | GRN                | 04/06/2015               | SMKX         | REPORT OF A SMOLDERING CROSSTIE AT CM E2-608+00                                                                         | 0         | 3          | RESOLVED           | TRK             |
| 7776159                   | K05        | SLV                | 04/18/2015               | SMKX         | REPORT OF SMOKING CROSS TIE AT K05-02<br>SIGNAL BY CHAIN MARKER K1 405+50                                               | 0         | 0          | RESOLVED           | TRK             |
| 7786220                   | K08        | ORG                | 05/05/2015               | SMKX         | SMOLDERING CROSS-TIE EXTINGUISHED BY SUPERVISOR BARNES                                                                  | 0         | 3          | RESOLVED           | TRK             |
| 7788257                   | K05        | ORG                | 05/07/2015               | SMKX         | TRAIN HELD DUE TO SMOLDERING CROSS-TIE<br>AT CHAIN MARKER K1-442+00                                                     | 0         | 6          | RESOLVED           | TRK             |
| 7790867                   | K08        | ORG                | 05/12/2015               | SMKX         | SMOLDERING CROSS-TIE 2 K08-K2-799+00.                                                                                   | 0         | 0          | RESOLVED           | TRK             |
| 7780685                   | K06        | ORG                | 04/26/2015               | SMKX         | SMOLDERING CROSS-TIE BY CHAIN MARKER K2<br>526+00; NEXT TO K06-32 SIGNAL. FIRE<br>EXTINGUISHED, SAFE FOR TRAIN MOVEMENT | 0         | 0          | RESOLVED           | TRK             |
| 7798755                   | B07        | RED                | 05/24/2015               | SMKX         | SMOLDERING CROSSTIE @ CM: B2-425+00. TSSM 609 WORK LOCATION.                                                            | 0         | 0          | RESOLVED           | TRK             |
| 7798782                   | K05        | SLV                | 05/24/2015               | SMKX         | SMOLDERING CROSSTIE AT CHAIN MARKER K1 343+00                                                                           | 0         | 6          | RESOLVED           | TRK             |
| 7807940                   | K08        | ORG                | 06/08/2015               | SMKX         | REPORT OF A SMOLDERING CROSS-TIE ON ROADWAY AT CM K1 797+00 (EXTINGUISHED)                                              | 0         | 0          | RESOLVED           | TRK             |
| 7800504                   | E10        | GRN                | 05/27/2015               | SMKX         | REPORT OF SMOLDERING CROSS-TIE AT CHAIN MARKER E1 677+00                                                                | 0         | 0          | RESOLVED           | TRK             |

| INCI ID   | <u>LOC</u> | LINE | REPORTDATE | TBLE | DESCRIPTION                                                                                                                                                                                 | <u>OFFL</u> | DELAY | STATUS   | RPSE COD |
|-----------|------------|------|------------|------|---------------------------------------------------------------------------------------------------------------------------------------------------------------------------------------------|-------------|-------|----------|----------|
| 7807897   | K06        | ORG  | 06/08/2015 | SMKX | REPORT OF A SMOLDERING CROSSTIE (EXTINGUISHED)                                                                                                                                              | 0           | 0     | RESOLVED | TRK      |
| 7798080   | J02        | YEL  | 05/22/2015 | SMKX | CROSS TIE SMOKING                                                                                                                                                                           | 0           | 5     | RESOLVED | TRK      |
| 7798174   | C11        | YEL  | 05/22/2015 | SMKX | CROSS TIE SMOKING, CM C2 442+70                                                                                                                                                             | 0           | 8     | RESOLVED | TRK      |
| 7792657   | K05        | SLV  | 05/14/2015 | SMKX | REPORT OF SMOLDERING CROSS-TIE                                                                                                                                                              | 0           | 3     | RESOLVED | TRK      |
| 7801459   | K08        | ORG  | 05/29/2015 | SMKX | SMOLDERING CROSSTIE AT K2-734+00                                                                                                                                                            | 0           | 5     | RESOLVED | TRK      |
| 7801996   | K07        | ORG  | 05/29/2015 | SMKX | SMOLDERING CROSS-TIE @ CM K1-709+00                                                                                                                                                         | 0           | 2     | RESOLVED | TRK      |
| 7800583   | K05        | ORG  | 05/27/2015 | SMKX | SMOKING CROSS TIES                                                                                                                                                                          | 1           | 12    | RESOLVED | TRK      |
| 7813757   | K06        | ORG  | 06/17/2015 | SMKX | SMOLDERING CROSS-TIE CM-K06-K1-570+00                                                                                                                                                       | 0           | 4     | RESOLVED | TRK      |
| 7830892   | J03        | BLU  | 07/13/2015 | SMKX | REPORTS OF SMOLDERING CROSS TIE.                                                                                                                                                            | 0           | 0     | RESOLVED | TRK      |
| 7830889   | K06        | ORG  | 07/13/2015 | SMKX | SMOLDERING CROSS TIE. EXTINGUISHED BY UNIT 33                                                                                                                                               | 0           | 0     | INPROG   | TRK      |
| OTHER = 9 | <u> </u>   |      |            |      |                                                                                                                                                                                             |             |       |          |          |
| 7721004   | E05        | GRN  | 01/11/2015 | SMKS | REPORT OF SMOKE IN TRASH CAN ON<br>MEZZANINE. EXTINGUISHED BY MGR. FAILURE<br>#11467269.                                                                                                    | 0           | 0     | RESOLVED | PUB      |
| 7721564   | F03        | YEL  | 01/12/2015 | SMKC | HEAVY SMOKE FROM F03 TO L-LINE BRIDGE.                                                                                                                                                      | 0           | 52    | RESOLVED | PWR      |
| 7718891   | D03        | BLU  | 01/07/2015 | SMKD | DELAY TO G05/D13 SMOKE EMITTING FROM THE LIGHT GRATE. DCFD NOTIFIED.                                                                                                                        | 0           | 0     | RESOLVED | PUB      |
| 7718963   | D02        | SLV  | 01/07/2015 | SMKW | REPORT OF SMOKE ON THE ROAD WAY - EXSTINGUISHED                                                                                                                                             | 0           | 12    | RESOLVED | PUB      |
| 7721979   | F06        | GRN  | 01/13/2015 | SMKQ | ARCING STUD AT CM 189+00                                                                                                                                                                    | 0           | 0     | RESOLVED | TRK      |
| 7731935   | A03        | RED  | 01/31/2015 | SMKB | NO DYNAMICS, SMOKING BRAKES, TRUCKS C/O, 16/5, A03, CMD, SMKB, 106                                                                                                                          | 1           | 16    | CLOSED   | CMD      |
| 7729644   | N01        | SLV  | 01/27/2015 | SMKW | REPORT OF SMOKE WAYSIDE AT CM N2 629+00                                                                                                                                                     | 0           | 8     | RESOLVED | TRK      |
| 7730390   | D09        | ORG  | 01/28/2015 | SMKW | TRAIN HELD - DUE TO OPERATOR REPORTING LIGHT SMOKE BY D98-40 SIGNAL - GOOD TRACK INSPECTIONS FROM G01 TO D08 AND D09 TO D08 ON TRACK #2. GOOD TRACK INSPECTION FROM D08 TO G01 ON TRACK #1. | 0           | 4     | RESOLVED | ОТН      |

| INCI ID | LOC | LINE | REPORTDATE | <u>TBLE</u> | DESCRIPTION                                                                                                                                                                                             | <u>OFFL</u> | DELAY | <u>STATUS</u> | RPSE COD |
|---------|-----|------|------------|-------------|---------------------------------------------------------------------------------------------------------------------------------------------------------------------------------------------------------|-------------|-------|---------------|----------|
| 7725907 | B35 | RED  | 01/21/2015 | SMKT        | HOT BRAKES - SMOKE, 6/4, B35, CMD, BRAK, 123                                                                                                                                                            | 1           | 6     | CLOSED        | CMD      |
| 7727907 | E01 | YEL  | 01/24/2015 | SMKC        | REPORT OF SMOKE IN THE STATION @ F01, TRAINS HELD                                                                                                                                                       | 0           | 4     | RESOLVED      | SMT      |
| 7728033 | B01 | RED  | 01/25/2015 | SMKS        | TRAIN OPERATOR REPORTED THAT CUSTOMER STATED SMOKE IN SATION                                                                                                                                            | 0           | 0     | RESOLVED      | PUB      |
| 7723979 | K04 | ORG  | 01/16/2015 | SMKW        | REPORT OF SMOLDERING TRASH OR DEBRIS ON THE ROAD WAY / REMOVED AND EXTINGUISHED                                                                                                                         | 6           | 30    | RESOLVED      | TRK      |
| 7731392 | A03 | RED  | 01/30/2015 | SMKT        | LOSING BRAKES OFF, HEAVY BRAKE ODOR, 3/2,<br>A03, CMD, SMKT, 120                                                                                                                                        | 1           | 3     | PENDING       | CMD      |
| 7735917 | C05 | SLV  | 02/07/2015 | SMKB        | SMOKING BRAKES, CUT TRUCKS, 5/6, C05, CMD, SMKB, 601                                                                                                                                                    | 1           | 6     | CLOSED        | CMD      |
| 7735797 | C06 | BLU  | 02/07/2015 | SMKB        | SMOKING BRAKES, 0/0, C06, CMD, SMKB, 405                                                                                                                                                                | 1           | 16    | CLOSED        | CMD      |
| 7735456 | A03 | RED  | 02/06/2015 | SMKB        | SMOKING BRAKES, 8/4, A03, CMD, SMKB, 103                                                                                                                                                                | 3           | 8     | PENDING       | CMD      |
| 7729591 | E10 | YEL  | 01/27/2015 | SMKB        | SMOKING BRAKES, REPORT OF TRUCKS<br>DRAGGING - TRUCKS CUT OUT ON PAIR (4066 &<br>4067), 8/7, E10, CMD, SMKB, 357                                                                                        | 1           | 8     | PENDING       | CMD      |
| 7729649 | K05 | ORG  | 01/27/2015 | SMKW        | REPORT OF SMOKE WAYSIDE AT CM N2 629+00                                                                                                                                                                 | 0           | 8     | RESOLVED      | TRK      |
| 7730385 | G01 | BLU  | 01/28/2015 | SMKW        | TRAIN HELD - DUE TO OPERATOR REPORTING<br>LIGHT SMOKE BY D98-40 SIGNAL - GOOD TRACK<br>INSPECTIONS FROM G01 TO D08 AND D09 TO<br>D08 ON TRACK #2. GOOD TRACK INSPECTION<br>FROM D08 TO G01 ON TRACK #1. | 0           | 4     | RESOLVED      | ОТН      |
| 7733538 | F06 | GRN  | 02/03/2015 | SMKB        | SMOKING BRAKES - TRUCKS CUT OUT, 7/14, F06, CMD, SMKB, 503                                                                                                                                              | 1           | 7     | PENDING       | CMD      |
| 7730374 | G01 | SLV  | 01/28/2015 | SMKW        | TRAIN HELD - DUE TO OPERATOR REPORTING<br>LIGHT SMOKE BY D98-40 SIGNAL - GOOD TRACK<br>INSPECTIONS FROM G01 TO D08 AND D09 TO<br>D08 ON TRACK #2. GOOD TRACK INSPECTION<br>FROM D08 TO G01 ON TRACK #1. | 0           | 4     | RESOLVED      | ОТН      |
| 7749066 | C01 | ORG  | 03/03/2015 | SMKL        | REPORT OF LIGHT SMOKE EMITTING FROM THE LIGHT FIXTURE AT THE EIGHT CAR MARKER TRACK ONE.                                                                                                                | 0           | 0     | RESOLVED      | PWR      |
| 7744111 | F03 | GRN  | 02/22/2015 | SMKT        | REPORT OF SMOKE EMITTING FROM UNDER<br>RAIL CARS, 16/5, F03, CMD, SMKT, 502                                                                                                                             | 1           | 16    | PENDING       | CMD      |

| INCI ID | LOC | LINE | REPORTDATE | TBLE | DESCRIPTION                                                                                | <u>OFFL</u> | DELAY | <u>STATUS</u> | RPSE COD |
|---------|-----|------|------------|------|--------------------------------------------------------------------------------------------|-------------|-------|---------------|----------|
| 7744221 | C04 | ORG  | 02/22/2015 | SMKC | REPORT OF HEAVY SMOKE ON THE ROADWAY TRACK #1 FROM C05 TO C04.                             | 2           | 28    | RESOLVED      | PWR      |
| 7741188 | E05 | GRN  | 02/17/2015 | SMKQ | SMOKE ON ESCALATOR SOUTH ENTRANCE CLOSED                                                   | 0           | 0     | RESOLVED      | ELE      |
| 7737458 | A04 | RED  | 02/10/2015 | SMKB | SMOKING BRAKES, 9/7, A04, CMD, SMKB, 125                                                   | 1           | 9     | PENDING       | CMD      |
| 7746117 | D05 | ORG  | 02/25/2015 | SMKL | SMOKE EMITTING FROM A LIGHT FIXTURE.                                                       | 0           | 0     | RESOLVED      | PWR      |
| 7746510 | C05 | ORG  | 02/25/2015 | SMKW | REPORTS OF SMOKE IN TUNNEL. GOOD TRACK INSPECTION BY UNIT 35.                              | 1           | 12    | RESOLVED      | ОТН      |
| 7745790 | G02 | BLU  | 02/24/2015 | SMKW | REPORT OF SMOKE ON ROADWAY                                                                 | 0           | 0     | RESOLVED      | TRK      |
| 7740959 | K03 | SLV  | 02/17/2015 | SMKB | HOT BRAKES, TRUCKS C/O, 12/5, K03, CMD, SMKB, 613                                          | 1           | 12    | CLOSED        | CMD      |
| 7749332 | E06 | YEL  | 03/03/2015 | SMKT | SMOKING TRUCK - FRONT, TRUCKS C/O, 12/6, E06, CMD, SMKT, 303                               | 0           | 12    | CLOSED        | CMD      |
| 7758972 | T38 | ORG  | 03/20/2015 | SMKS | DELAY TO D13/G05. REPORT OF SMOKE ON TRACK #1 @K02.                                        | 0           | 0     | RESOLVED      | RTR      |
| 7755520 | D09 | ORG  | 03/13/2015 | SMKB | SMOKING BRAKES - TRUCKS CUT OUT, 7/6, D09, CMD, SMKB, 920                                  | 1           | 7     | PENDING       | CMD      |
| 7748856 | A11 | RED  | 03/02/2015 | SMKB | SMOKING BRAKES - TRUCKS CUT OUT, 3/10, A11, CMD, SMKB, 204                                 | 0           | 3     | PENDING       | CMD      |
| 7754049 | D13 | ORG  | 03/11/2015 | SMKB | SMOKING BRAKES, TRUCKS C/O, 0/0, D13, CMD, SMKB, 908                                       | 0           | 0     | CLOSED        | CMD      |
| 7761531 | F01 | GRN  | 03/25/2015 | SMKW | TRAIN HELD FOR ATC INTERLOCKING<br>INSPECTION TRACK 1. SEE ITEM #1 GREEN LINE<br>SUMMARIES | 0           | 3     | RESOLVED      | ОТН      |
| 7760290 | B02 | RED  | 03/23/2015 | SMKD | REPORT OF SMOKE ON ROADWAY                                                                 | 0           | 8     | RESOLVED      | TRK      |
| 7762648 | D10 | ORG  | 03/26/2015 | SMKB | REPORT OF SMOKING BRAKES - THIS CAR ONLY, 6/4, D10, CMD, SMKB, 914                         | 1           | 6     | CLOSED        | CMD      |
| 7761356 | E01 | YEL  | 03/25/2015 | SMKW | DROP BACK OPERATOR E. PERRY REPORTED TO OCC A SMELL OF SMOKE                               | 0           | 0     | PENDING       | ОТН      |
| 7752839 | C09 | BLU  | 03/09/2015 | SMKB | NO DYNAMICS, SMOKING BRAKES, 13/11, C09, CMD, SMKB, 403                                    | 1           | 13    | CLOSED        | CMD      |
| 7762443 | F10 | GRN  | 03/26/2015 | SMKW | REPORT OF SMOKE OBSERVED ON THE WAYSIDE CM-F10-470+00                                      | 0           | 0     | NEW           | ОТН      |

| INCI ID | LOC | <u>LINE</u> | REPORTDATE | <u>TBLE</u> | DESCRIPTION                                                                                      | <u>OFFL</u> | DELAY | STATUS   | RPSE COD |
|---------|-----|-------------|------------|-------------|--------------------------------------------------------------------------------------------------|-------------|-------|----------|----------|
| 7754582 | A15 | RED         | 03/12/2015 | SMKH        | SMOLDERING BRUSH BEHIND BLOCKHOUSE EXTINGUISHED BY A15 TERMINAL SUPERVISOR                       | 0           | 0     | RESOLVED | TRK      |
| 7759746 | E01 | YEL         | 03/22/2015 | SMKD        | POWER UNIT 1324 REPORTED SMOKE COMING FROM LIGHT FIXTURE IN THE TRACK BED                        | 0           | 0     | RESOLVED | PWR      |
| 7761379 | E01 | GRN         | 03/25/2015 | SMKS        | REPORT OF THE SMELL OF SMOKE                                                                     | 0           | 0     | RESOLVED | OTH      |
| 7756226 | E03 | YEL         | 03/16/2015 | SMKS        | SMOKE IN STATION.                                                                                | 0           | 0     | RESOLVED | OTH      |
| 7756013 | D09 | ORG         | 03/15/2015 | SMKB        | SMOKING BRAKES, TOP AND BOTTOM BLUE AND WHITE LIGHTS - TRUCKS CUT OUT, 12/3, D09, CMD, SMKB, 912 | 1           | 12    | CLOSED   | CMD      |
| 7752686 | K05 | SLV         | 03/09/2015 | SMKB        | REPORT OF BRAKES SMOKING, FRONT TRUCK -<br>TRUCKS CUT OUT, 7/5, K05, CMD, SMKB, 608              | 1           | 7     | CLOSED   | CMD      |
| 7752116 | N03 | SLV         | 03/08/2015 | SMKL        | SMOLDERING HAND RAIL ON STATIONARY<br>STEPS, FAIRFAX FD, MTPD, ROCC, SAFE<br>NOTIFIED            | 0           | 0     | RESOLVED | ENG      |
| 7756089 | C10 | BLU         | 03/15/2015 | SMKS        | SMOKE IN ANCILLARY ROOM                                                                          | 0           | 0     | RESOLVED | OTH      |
| 7754867 | A02 | RED         | 03/12/2015 | SMKB        | SMOKING BRAKES - TRUCKS CUT, 7/6, A02, CMD, SMKB, 120                                            | 1           | 7     | CLOSED   | CMD      |
| 7774435 | K07 | ORG         | 04/15/2015 | SMKD        | SMOKE WAYSIDE; BURNING DEBRIS EXTINGUISHED.                                                      | 0           | 4     | RESOLVED | TRK      |
| 7764513 | D08 | ORG         | 03/30/2015 | SMKB        | SMOKING BRAKES - TRUCKS CUT OUT, 9/6, D08, CMD, SMKB, 905                                        | 1           | 9     | CLOSED   | CMD      |
| 7776478 | C07 | BLU         | 04/19/2015 | SMKB        | SMOKING BRAKES - TRUCKS CUT OUT, 12/9, C07, CMD, SMKB, 405                                       | 1           | 12    | RESOLVED | CMD      |
| 7767247 | B10 | RED         | 04/03/2015 | SMKW        | REPORT OF SMOKE BETWEEN WHEATON AND GLENMONT TRACK #1 AND 2.                                     | 14          | 39    | INPROG   | ОТН      |
| 7769513 | F03 | YEL         | 04/07/2015 | SMKB        | SMOKING BRAKES - NO DYNAMICS, 6/3, F03, CMD, SMKB, 361                                           | 1           | 6     | PENDING  | CMD      |
| 7776576 | A02 | RED         | 04/20/2015 | SMKS        | REPORT OF SMOKE INSIDE STATION                                                                   | 0           | 0     | RESOLVED | PWR      |
| 7771843 | A03 | RED         | 04/11/2015 | SMKB        | SMOKING BRAKES, TRUCKS C/O, 7/6, A03, CMD, SMKB, 207                                             | 1           | 7     | CLOSED   | CMD      |
| 7770642 | D09 |             | 04/09/2015 | SMKS        | REPORT OF SMOKE COMING FROM ROOM C105                                                            | 0           | 0     | RESOLVED | OTH      |
| 7770500 | B01 | RED         | 04/09/2015 | SMKB        | NO CURRENT, SMOKING BRAKES, TRUCKS C/O, 6/4, B01, RTR, SMKD, 151                                 | 1           | 6     | CLOSED   | RTR      |

| INCI ID | LOC | LINE | REPORTDATE | TBLE | DESCRIPTION                                                            | <u>OFFL</u> | DELAY | <u>STATUS</u> | RPSE COD |
|---------|-----|------|------------|------|------------------------------------------------------------------------|-------------|-------|---------------|----------|
| 7767850 | F01 | GRN  | 04/04/2015 | SMKS | REPORT OF LIGHT SMOKE EMITTING FROM LIGHT FIXTURE TRACK #2             | 0           | 0     | RESOLVED      | PUB      |
| 7770817 | C07 | YEL  | 04/09/2015 | SMKB | SMOKING BRAKES - TRUCKS CUT OUT, 6/3, C07, CMD, SMKB, 359              | 1           | 6     | RESOLVED      | CMD      |
| 7767931 | E09 | GRN  | 04/05/2015 | SMKB | SMOKING BRAKES - TRUCKS CUT OUT, 3/3, E09, CMD, SMKB, 503              | 0           | 3     | CLOSED        | CMD      |
| 7771782 | A01 | RED  | 04/11/2015 | SMKB | SMOKING BRAKES TRUCKS CUT , 0/0, A01, CMD, SMKB, 104                   | 1           | 6     | CLOSED        | CMD      |
| 7769009 | N01 | SLV  | 04/07/2015 | SMKB | SMOKING BRAKES, 6/5, N01, CMD, SMKB, 620                               | 1           | 6     | PENDING       | CMD      |
| 7767273 | B11 | RED  | 04/03/2015 | SMKW | OFFLOAD TRACK INSPECTION                                               | 0           | 0     | RESOLVED      | ОТН      |
| 7767283 | A03 | RED  | 04/03/2015 | SMKB | SMOKE FROM TRUCKS - TRUCKS CUT OUT, 10/8, A03, CMD, SMKB, 202          | 1           | 10    | CLOSED        | CMD      |
| 7763333 | E08 | YEL  | 03/27/2015 | SMKB | SMOKING BRAKES - TRUCKS CUT OUT, 11/9, E08, CMD, SMKB, 361             | 1           | 11    | PENDING       | CMD      |
| 7767823 | F01 | GRN  | 04/04/2015 | SMKL | LIGHT FIXTURE AT THE 8 CAR MARKER INTERMITTENTLY SMELLING OF SMOKE     | 0           | 3     | RESOLVED      | PWR      |
| 7765673 | J02 | YEL  | 04/01/2015 | SMKB | SMOKING BRAKES, TRUCKS C/O, 9/7, J02, CMD, SMKB, 351                   | 1           | 9     | RESOLVED      | CMD      |
| 7767272 | B11 | RED  | 04/03/2015 | SMKW | LATE DISPATCH/ TRACK INSPECTION FROM GLENMONT TO WHEATON TRACK 2 SMOKE | 0           | 6     | NEW           | ОТН      |
| 7763288 | D09 | ORG  | 03/27/2015 | SMKB | SMOKING BRAKES - TRUCKS CUT OUT, 6/5, D09, CMD, SMKB, 919              | 1           | 6     | CLOSED        | CMD      |
| 7770124 | D11 | ORG  | 04/08/2015 | SMKB | SMOKING BRAKES - TRUCKS CUT OUT, 6/4, D11, CMD, SMKB, 903              | 1           | 6     | CLOSED        | CMD      |
| 7772619 | E07 | YEL  | 04/13/2015 | SMKB | SMOKING BRAKES, TRUCKS C/O, 9/7, E07, CMD, SMKB, 361                   | 1           | 9     | CLOSED        | CMD      |
| 7776411 | A09 | RED  | 04/19/2015 | SMKB | SMOKING BRAKES - TRUCKS CUT OUT, 9/7, A09, CMD, SMKB, 103              | 1           | 9     | CLOSED        | CMD      |
| 7783280 | A01 | RED  | 04/30/2015 | SMKB | SMOKING BRAKES, TRUCK C/O, 6/3, A01, CMD, SMKB, 202                    | 1           | 6     | CLOSED        | CMD      |
| 7782814 | C15 | BLU  | 04/29/2015 | SMKB | HOT BRAKES, TRUCKS C/O, 12/6, C15, CMD, SMKB, 407                      | 1           | 12    | PENDING       | CMD      |
| 7780639 | C12 | BLU  | 04/26/2015 | SMKB | HOT BRAKES - STRONG BRAKE ODOR, 15/3, C12, CMD, SMKB, 401              | 0           | 15    | CLOSED        | CMD      |

| INCI ID | LOC | LINE | REPORTDATE | TBLE | DESCRIPTION                                                                                                 | <u>OFFL</u> | DELAY | <u>STATUS</u> | RPSE COD |
|---------|-----|------|------------|------|-------------------------------------------------------------------------------------------------------------|-------------|-------|---------------|----------|
| 7788272 | K05 | ORG  | 05/07/2015 | SMKB | SMOKING BRAKES - TRUCKS CUT OUT, 6/4, K05, CMD, SMKB, 912                                                   | 1           | 6     | CLOSED        | CMD      |
| 7777321 | B01 | RED  | 04/20/2015 | SMKB | SMOKING BRAKES - TRUCKS CUT OUT, 5/4, B01, CMD, SMKB, 105                                                   | 1           | 5     | PENDING       | CMD      |
| 7790489 | C01 | ORG  | 05/11/2015 | SMKS | REPORT OF SMOKE INSIDE OF METRO CENTER STATION                                                              | 1           | 15    | RESOLVED      | PWR      |
| 7783962 | D10 | ORG  | 05/01/2015 | SMKS | STATION CLOSED DUE TO FIRE DEPT ACTIVITY OUTSIDE THE STATION                                                | 0           | 0     | RESOLVED      | ОТН      |
| 7783804 | F03 | GRN  | 04/30/2015 | SMKW | REPORT OF SMOKE IN THE ROADWAY CM L2 52+00                                                                  | 0           | 5     | RESOLVED      | TRK      |
| 7788918 | F09 | GRN  | 05/08/2015 | SMKW | REPORT OF SMOKE IN THE ROADWAY                                                                              | 0           | 6     | RESOLVED      | TRK      |
| 7788921 | F09 | GRN  | 05/08/2015 | SMKW | REPORT OF SMOKE AGAIN                                                                                       | 0           | 2     | RESOLVED      | TRK      |
| 7795898 | E08 | GRN  | 05/19/2015 | SMKB | SMOKING / HOT BRAKES - TRUCKS CUT OUT, 9/8, E08, CMD, SMKB, 511                                             | 1           | 9     | PENDING       | CMD      |
| 7807044 | N06 | SLV  | 06/06/2015 | SMKB | HOT BRAKES, TRUCKS C/O, 6/6, N06, CMD, SMKB, 605                                                            | 0           | 6     | CLOSED        | CMD      |
| 7797278 | C13 | YEL  | 05/21/2015 | SMKB | REPORT OF SMOKE FROM UNDERSIDE OF TRAIN - CAR UNKNOWN, 12/4, C13, CMD, SMKB, 308, 12/4, C13, CMD, SMKB, 308 | 1           | 12    | PENDING       | CMD      |
| 7806912 | A09 | RED  | 06/06/2015 | SMKW | REPORT OF SMOKE IN TUNNEL                                                                                   | 2           | 17    | NEW           | RTR      |
| 7791930 | E05 | GRN  | 05/13/2015 | SMKL | REPORT OF SMOKE TRACK #2 WITHIN THE TRACK BED LIGHTING FIXTURES                                             | 1           | 9     | RESOLVED      | PWR      |
| 7807205 | B04 | RED  | 06/07/2015 | SMKB | SMOKING BRAKES - TRUCKS CUT OUT, 12/8, B04, CMD, SMKB, 111                                                  | 1           | 12    | CLOSED        | CMD      |
| 7810224 | A01 | RED  | 06/11/2015 | SMKB | SMOKING BRAKES, 0/0, A01, CMD, SMKB, 157                                                                    | 1           | 6     | CLOSED        | CMD      |
| 7814813 | D10 | ORG  | 06/18/2015 | SMKB | HOT BRAKES, TRUCKS CUT OUT, 9/7, D10, CMD, SMKB, 912                                                        | 1           | 9     | CLOSED        | CMD      |
| 7816237 | B04 | RED  | 06/20/2015 | SMKB | HOT BRAKES, CUT TRUCKS, 8/0, B04, CMD, SMKB, 202                                                            | 1           | 8     | RESOLVED      | CMD      |
| 7830861 | B04 | RED  | 07/13/2015 | SMKB | SMOKING BRAKES, 0/0, B04, CMD, SMKB, 127                                                                    | 1           | 6     | RESOLVED      | CMD      |
| 7825216 | B05 | RED  | 07/05/2015 | SMKB | SMOKING BRAKES - TRUCKS CUT OUT, 7/6, B05, CMD, SMKB, 104                                                   | 1           | 7     | CLOSED        | CMD      |

| INCI ID<br>7825561 | LOC<br>A06 | <u>LINE</u><br>RED | REPORTDATE<br>07/06/2015 | TBLE<br>SMKB | DESCRIPTION<br>REPORT OF SMOK'G BRAKES, LIGHT BRAKE<br>ODOR, 6/5, A06, CMD, SMKB, 117 | <u>OFFL</u><br>1 | DELAY<br>6 | STATUS<br>CLOSED | RPSE COD<br>CMD |
|--------------------|------------|--------------------|--------------------------|--------------|---------------------------------------------------------------------------------------|------------------|------------|------------------|-----------------|
| 7823138            | B04        | RED                | 07/01/2015               | SMKB         | SMOKING BRAKES ON CAR 6120, TRUCKS C/O, 9/7, B04, CMD, SMKB, 113                      | 1                | 9          | CLOSED           | CMD             |
| 7829560            | F04        | GRN                | 07/11/2015               | SMKQ         | REPORT OF SMOKE IN THE TUNNEL BETWEEN F03 AND F04 TRACK #2.                           | 0                | 0          | PENDING          | TRK             |

Total Incidents - 139