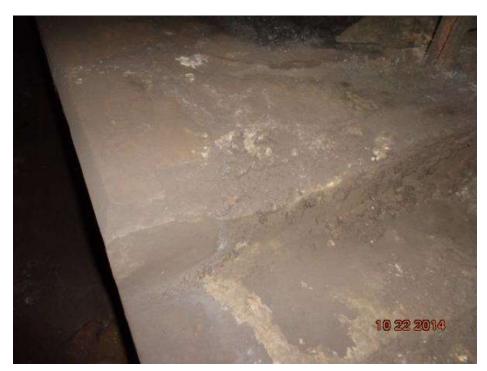

## L Line OB Track 2 (6,100 Ft) - F03 L'Enfant Plaza to L'Enfant Portal OB (3,800 Ft)

Photo 14 Top step spalled at CM L2 56+15

#### WASHINGTON METROPOLITAN AREA TRANSIT AUTHORITY L Line OB Track 2 (6,100 Ft) - F03 L'Enfant Plaza to L'Enfant Portal OB (3,800 Ft)