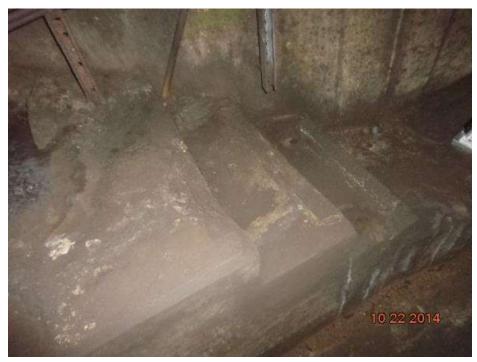

## L Line OB Track 2 (6,100 Ft) - F03 L'Enfant Plaza to L'Enfant Portal OB (3,800 Ft)

Photo 14 Top step spalled at CM L2 56+15

#### WASHINGTON METROPOLITAN AREA TRANSIT AUTHORITY L Line OB Track 2 (6,100 Ft) - F03 L'Enfant Plaza to L'Enfant Portal OB (3,800 Ft)