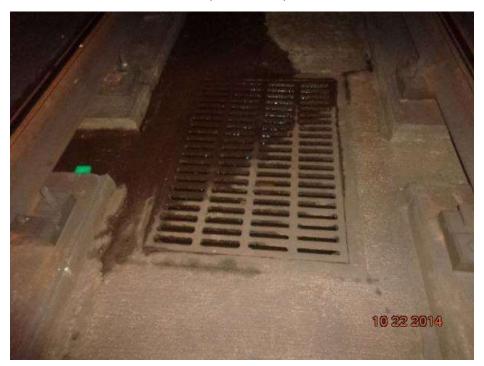

WASHINGTON METROPOLITAN AREA TRANSIT AUTHORITY L Line OB Track 2 (6,100 Ft) - F03 L'Enfant Plaza to L'Enfant Portal OB (3,800 Ft)

Photo 1

Large drain in center of track bed is clogged at CM L2 90+60

Photo 2 Leak in crown at construction joint, CM L2 88+20