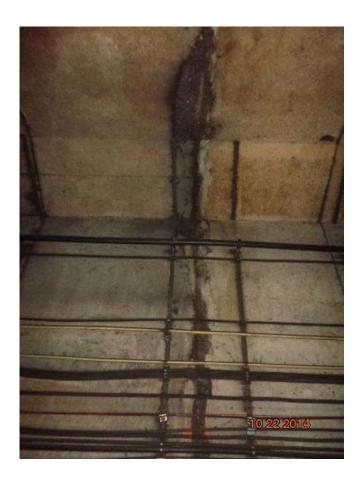

# L Line OB Track 2 (6,100 Ft) - F03 L'Enfant Plaza to L'Enfant Portal OB (3,800 Ft)

Photo 9 Grab bar covered by wires at L2 70+00

Photo 10 Grab bar covered by wires at L2 70+00