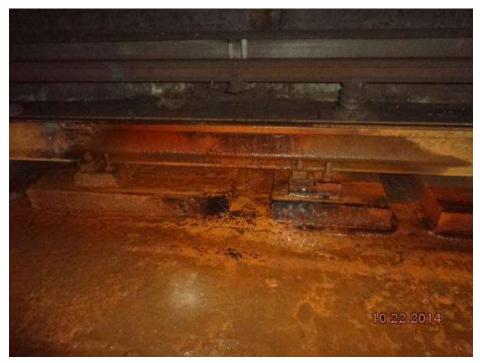

### Biennial Tunnel Structural Maintenance Inspection Report 2014, L'Enfant Plaza to L'Enfant Portal

| L Line OB Track 2 (6,100 Ft)                                                                                                                                                                                                  |                                        |                                                                                                                                                                                                                                                                         |                                                                                    |  |  |  |
|-------------------------------------------------------------------------------------------------------------------------------------------------------------------------------------------------------------------------------|----------------------------------------|-------------------------------------------------------------------------------------------------------------------------------------------------------------------------------------------------------------------------------------------------------------------------|------------------------------------------------------------------------------------|--|--|--|
| F03 L'Enfant Plaza to L'Enfar                                                                                                                                                                                                 | nt Ins                                 | t Inspected By: Donald Thomas*                                                                                                                                                                                                                                          |                                                                                    |  |  |  |
| Portal OB (3,800 Ft)                                                                                                                                                                                                          | Dat                                    | te Inspected: 10/22/2014                                                                                                                                                                                                                                                | Report Generated:                                                                  |  |  |  |
| N - Not ApplicableCondition Ra9 - Excellent Condition5 - Fair Condit9 - Excellent Condition4 - Poor Cond8 - Very Good Condition3 - Serious Condition7 - Good Condition2 - Critical Cond6 - Satisfactory Condition1 - Imminent | tion<br>lition<br>ondition<br>ondition | 0 - Failed Condition                                                                                                                                                                                                                                                    | Inspection Frequency<br>Other                                                      |  |  |  |
| ITEM                                                                                                                                                                                                                          | NO.                                    | REMARKS                                                                                                                                                                                                                                                                 | 3                                                                                  |  |  |  |
| TUNNEL                                                                                                                                                                                                                        |                                        | - Leak in the crown at joint is hardware at CM L2 88+20                                                                                                                                                                                                                 | - Leak in the crown at joint is leaking on to the rail and hardware at CM L2 88+20 |  |  |  |
| 1) Tunnel Liner                                                                                                                                                                                                               | 6                                      |                                                                                                                                                                                                                                                                         |                                                                                    |  |  |  |
| a. Concrete                                                                                                                                                                                                                   | 5                                      | - CM# 85+40 Overhead spall at joint (approx. 2-1/2"x 10"x<br>1"). There is also vertical cracking open to .030" on the East<br>wall at the joint.<br>See Photo(s): 4, 5, 6, 7, 8                                                                                        |                                                                                    |  |  |  |
| b. Steel / Iron Plates and / or Bolts                                                                                                                                                                                         | 6                                      |                                                                                                                                                                                                                                                                         |                                                                                    |  |  |  |
| c. Grab Rails, Handrails and Fasteners                                                                                                                                                                                        | 5                                      | L2 70+00 grab bar covered by wires.<br>Grab rail needs to be extended past wires.CM# 84+60<br>See Photo(s): 9, 10                                                                                                                                                       |                                                                                    |  |  |  |
| 3) Invert Slabs                                                                                                                                                                                                               | 6                                      |                                                                                                                                                                                                                                                                         |                                                                                    |  |  |  |
| 4) Drains / Troughs                                                                                                                                                                                                           | 4                                      | - Main drain at the center of track bed is clogged at CM 90+60                                                                                                                                                                                                          |                                                                                    |  |  |  |
| 5) Safety Walk                                                                                                                                                                                                                | 5                                      | <ul> <li>L2 57+30, delam 12"x 12" on center of safety walk.</li> <li>CM L2 56+15 nose plates missing on the top and center steps, nose plate raised 1 inch on the lower step and the t step is spalled (10"x8"x2")</li> <li>See Photo(s): 11, 12, 13, 14, 15</li> </ul> |                                                                                    |  |  |  |
| 6) Lighting Equipment                                                                                                                                                                                                         | 6                                      |                                                                                                                                                                                                                                                                         |                                                                                    |  |  |  |
| 7) Communication Equipment                                                                                                                                                                                                    | 6                                      |                                                                                                                                                                                                                                                                         |                                                                                    |  |  |  |
| 8) Fire Line System                                                                                                                                                                                                           | 6                                      |                                                                                                                                                                                                                                                                         |                                                                                    |  |  |  |
| 9) Sign Age                                                                                                                                                                                                                   | 6                                      | Old CM signs at CM#56+00                                                                                                                                                                                                                                                | to CM#100+00.                                                                      |  |  |  |
| 10) Debris                                                                                                                                                                                                                    | 6                                      |                                                                                                                                                                                                                                                                         |                                                                                    |  |  |  |
| THINK SAFETY FIRST                                                                                                                                                                                                            |                                        |                                                                                                                                                                                                                                                                         |                                                                                    |  |  |  |

| L Line OB Track 2 (6,100 Ft)                                                                                                                                                                                                                                                                          |          |                   |  |                                      |                             |  |  |
|-------------------------------------------------------------------------------------------------------------------------------------------------------------------------------------------------------------------------------------------------------------------------------------------------------|----------|-------------------|--|--------------------------------------|-----------------------------|--|--|
| F03 L'Enfant Plaza to L'Enfant Inspected By: Donald Thomas*                                                                                                                                                                                                                                           |          |                   |  |                                      |                             |  |  |
| Portal OB                                                                                                                                                                                                                                                                                             |          | Report Generated: |  |                                      |                             |  |  |
| Condition RatingInspection FrequencyN - Not Applicable5 - Fair Condition0 - Failed Condition9 - Excellent Condition4 - Poor ConditionOther8 - Very Good Condition3 - Serious ConditionOther7 - Good Condition2 - Critical ConditionOther6 - Satisfactory Condition1 - Imminent Failure ConditionOther |          |                   |  |                                      |                             |  |  |
| CHAIN MARKER                                                                                                                                                                                                                                                                                          | LOCATION | NO.               |  | REMARKS                              | S                           |  |  |
| L2 88+20                                                                                                                                                                                                                                                                                              | CRWN     | 4                 |  | t joint is dripping<br>ioto(s): 2, 3 | on to the rail and hardware |  |  |
|                                                                                                                                                                                                                                                                                                       |          |                   |  | drain at center of hoto(s): 1        | track is clogged            |  |  |
| THINK SAFETY FIRST                                                                                                                                                                                                                                                                                    |          |                   |  |                                      |                             |  |  |