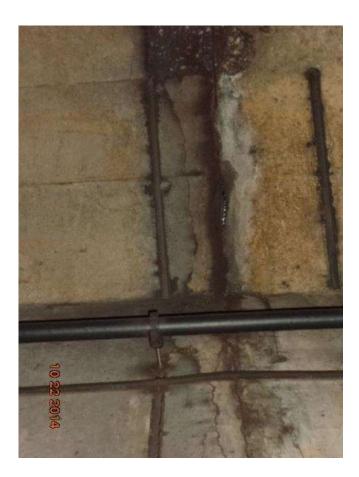

### Biennial Tunnel Structural Maintenance Inspection Report 2014, L'Enfant Plaza to L'Enfant Portal

| L Line OB Track 2 (6,100 Ft)                                                                                                                                                                                                  |                                        |                                                                                                                                                                                                                                                                         |                                                                                    |  |  |  |
|-------------------------------------------------------------------------------------------------------------------------------------------------------------------------------------------------------------------------------|----------------------------------------|-------------------------------------------------------------------------------------------------------------------------------------------------------------------------------------------------------------------------------------------------------------------------|------------------------------------------------------------------------------------|--|--|--|
| F03 L'Enfant Plaza to L'Enfar                                                                                                                                                                                                 | nt Ins                                 | t Inspected By: Donald Thomas*                                                                                                                                                                                                                                          |                                                                                    |  |  |  |
| Portal OB (3,800 Ft)                                                                                                                                                                                                          | Dat                                    | te Inspected: 10/22/2014                                                                                                                                                                                                                                                | Report Generated:                                                                  |  |  |  |
| N - Not ApplicableCondition Ra9 - Excellent Condition5 - Fair Condit9 - Excellent Condition4 - Poor Cond8 - Very Good Condition3 - Serious Condition7 - Good Condition2 - Critical Cond6 - Satisfactory Condition1 - Imminent | tion<br>lition<br>ondition<br>ondition | 0 - Failed Condition                                                                                                                                                                                                                                                    | Inspection Frequency<br>Other                                                      |  |  |  |
| ITEM                                                                                                                                                                                                                          | NO.                                    | REMARKS                                                                                                                                                                                                                                                                 | 3                                                                                  |  |  |  |
| TUNNEL                                                                                                                                                                                                                        |                                        | - Leak in the crown at joint is hardware at CM L2 88+20                                                                                                                                                                                                                 | - Leak in the crown at joint is leaking on to the rail and hardware at CM L2 88+20 |  |  |  |
| 1) Tunnel Liner                                                                                                                                                                                                               | 6                                      |                                                                                                                                                                                                                                                                         |                                                                                    |  |  |  |
| a. Concrete                                                                                                                                                                                                                   | 5                                      | - CM# 85+40 Overhead spall at joint (approx. 2-1/2"x 10"x<br>1"). There is also vertical cracking open to .030" on the East<br>wall at the joint.<br>See Photo(s): 4, 5, 6, 7, 8                                                                                        |                                                                                    |  |  |  |
| b. Steel / Iron Plates and / or Bolts                                                                                                                                                                                         | 6                                      |                                                                                                                                                                                                                                                                         |                                                                                    |  |  |  |
| c. Grab Rails, Handrails and Fasteners                                                                                                                                                                                        | 5                                      | L2 70+00 grab bar covered by wires.<br>Grab rail needs to be extended past wires.CM# 84+60<br>See Photo(s): 9, 10                                                                                                                                                       |                                                                                    |  |  |  |
| 3) Invert Slabs                                                                                                                                                                                                               | 6                                      |                                                                                                                                                                                                                                                                         |                                                                                    |  |  |  |
| 4) Drains / Troughs                                                                                                                                                                                                           | 4                                      | - Main drain at the center of track bed is clogged at CM 90+60                                                                                                                                                                                                          |                                                                                    |  |  |  |
| 5) Safety Walk                                                                                                                                                                                                                | 5                                      | <ul> <li>L2 57+30, delam 12"x 12" on center of safety walk.</li> <li>CM L2 56+15 nose plates missing on the top and center steps, nose plate raised 1 inch on the lower step and the t step is spalled (10"x8"x2")</li> <li>See Photo(s): 11, 12, 13, 14, 15</li> </ul> |                                                                                    |  |  |  |
| 6) Lighting Equipment                                                                                                                                                                                                         | 6                                      |                                                                                                                                                                                                                                                                         |                                                                                    |  |  |  |
| 7) Communication Equipment                                                                                                                                                                                                    | 6                                      |                                                                                                                                                                                                                                                                         |                                                                                    |  |  |  |
| 8) Fire Line System                                                                                                                                                                                                           | 6                                      |                                                                                                                                                                                                                                                                         |                                                                                    |  |  |  |
| 9) Sign Age                                                                                                                                                                                                                   | 6                                      | Old CM signs at CM#56+00                                                                                                                                                                                                                                                | to CM#100+00.                                                                      |  |  |  |
| 10) Debris                                                                                                                                                                                                                    | 6                                      |                                                                                                                                                                                                                                                                         |                                                                                    |  |  |  |
| THINK SAFETY FIRST                                                                                                                                                                                                            |                                        |                                                                                                                                                                                                                                                                         |                                                                                    |  |  |  |

## L Line OB Track 2 (6,100 Ft) - F03 L'Enfant Plaza to L'Enfant Portal OB (3,800 Ft)

Photo 4

Cracking in the East wall near the construction joint at CM L2 85+40

#### Photo 6

Cracking in the East wall near the construction joint at CM L2 85+40