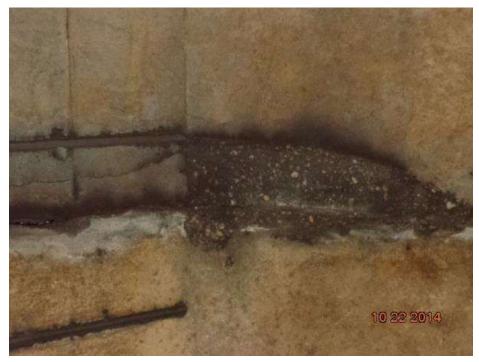

### Biennial Tunnel Structural Maintenance Inspection Report 2014, L'Enfant Plaza to L'Enfant Portal

| L Line OB Track 2 (6,100 Ft)                                                                                                                                                                                                  |                                        |                                                                                                                                                                                                                                                                         |                                                                                    |  |  |  |
|-------------------------------------------------------------------------------------------------------------------------------------------------------------------------------------------------------------------------------|----------------------------------------|-------------------------------------------------------------------------------------------------------------------------------------------------------------------------------------------------------------------------------------------------------------------------|------------------------------------------------------------------------------------|--|--|--|
| F03 L'Enfant Plaza to L'Enfar                                                                                                                                                                                                 | nt Ins                                 | t Inspected By: Donald Thomas*                                                                                                                                                                                                                                          |                                                                                    |  |  |  |
| Portal OB (3,800 Ft)                                                                                                                                                                                                          | Dat                                    | te Inspected: 10/22/2014                                                                                                                                                                                                                                                | Report Generated:                                                                  |  |  |  |
| N - Not ApplicableCondition Ra9 - Excellent Condition5 - Fair Condit9 - Excellent Condition4 - Poor Cond8 - Very Good Condition3 - Serious Condition7 - Good Condition2 - Critical Cond6 - Satisfactory Condition1 - Imminent | tion<br>lition<br>ondition<br>ondition | 0 - Failed Condition                                                                                                                                                                                                                                                    | Inspection Frequency<br>Other                                                      |  |  |  |
| ITEM                                                                                                                                                                                                                          | NO.                                    | REMARKS                                                                                                                                                                                                                                                                 | 3                                                                                  |  |  |  |
| TUNNEL                                                                                                                                                                                                                        |                                        | - Leak in the crown at joint is hardware at CM L2 88+20                                                                                                                                                                                                                 | - Leak in the crown at joint is leaking on to the rail and hardware at CM L2 88+20 |  |  |  |
| 1) Tunnel Liner                                                                                                                                                                                                               | 6                                      |                                                                                                                                                                                                                                                                         |                                                                                    |  |  |  |
| a. Concrete                                                                                                                                                                                                                   | 5                                      | - CM# 85+40 Overhead spall at joint (approx. 2-1/2"x 10"x<br>1"). There is also vertical cracking open to .030" on the East<br>wall at the joint.<br>See Photo(s): 4, 5, 6, 7, 8                                                                                        |                                                                                    |  |  |  |
| b. Steel / Iron Plates and / or Bolts                                                                                                                                                                                         | 6                                      |                                                                                                                                                                                                                                                                         |                                                                                    |  |  |  |
| c. Grab Rails, Handrails and Fasteners                                                                                                                                                                                        | 5                                      | L2 70+00 grab bar covered by wires.<br>Grab rail needs to be extended past wires.CM# 84+60<br>See Photo(s): 9, 10                                                                                                                                                       |                                                                                    |  |  |  |
| 3) Invert Slabs                                                                                                                                                                                                               | 6                                      |                                                                                                                                                                                                                                                                         |                                                                                    |  |  |  |
| 4) Drains / Troughs                                                                                                                                                                                                           | 4                                      | - Main drain at the center of track bed is clogged at CM 90+60                                                                                                                                                                                                          |                                                                                    |  |  |  |
| 5) Safety Walk                                                                                                                                                                                                                | 5                                      | <ul> <li>L2 57+30, delam 12"x 12" on center of safety walk.</li> <li>CM L2 56+15 nose plates missing on the top and center steps, nose plate raised 1 inch on the lower step and the t step is spalled (10"x8"x2")</li> <li>See Photo(s): 11, 12, 13, 14, 15</li> </ul> |                                                                                    |  |  |  |
| 6) Lighting Equipment                                                                                                                                                                                                         | 6                                      |                                                                                                                                                                                                                                                                         |                                                                                    |  |  |  |
| 7) Communication Equipment                                                                                                                                                                                                    | 6                                      |                                                                                                                                                                                                                                                                         |                                                                                    |  |  |  |
| 8) Fire Line System                                                                                                                                                                                                           | 6                                      |                                                                                                                                                                                                                                                                         |                                                                                    |  |  |  |
| 9) Sign Age                                                                                                                                                                                                                   | 6                                      | Old CM signs at CM#56+00                                                                                                                                                                                                                                                | to CM#100+00.                                                                      |  |  |  |
| 10) Debris                                                                                                                                                                                                                    | 6                                      |                                                                                                                                                                                                                                                                         |                                                                                    |  |  |  |
| THINK SAFETY FIRST                                                                                                                                                                                                            |                                        |                                                                                                                                                                                                                                                                         |                                                                                    |  |  |  |

#### WASHINGTON METROPOLITAN AREA TRANSIT AUTHORITY L Line OB Track 2 (6,100 Ft) - F03 L'Enfant Plaza to L'Enfant Portal OB (3,800 Ft)

Photo 5

Spalling in the East wall at the construction joint at CM L2 85+40