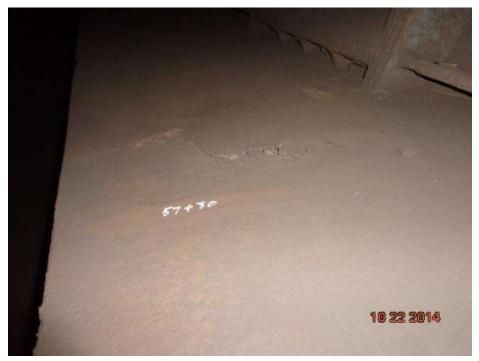

# L Line OB Track 2 (6,100 Ft) - F03 L'Enfant Plaza to L'Enfant Portal OB (3,800 Ft)

Photo 11 Spall/Delam on safety walk at CM L2 57+30

Photo 12 Spall/Delam on safety walk at CM L2 57+30