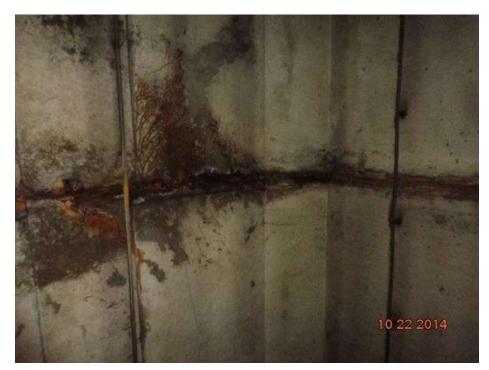

## L Line OB Track 2 (6,100 Ft) - F03 L'Enfant Plaza to L'Enfant Portal OB (3,800 Ft)

Photo 4

Cracking in the East wall near the construction joint at CM L2 85+40

#### Photo 6

Cracking in the East wall near the construction joint at CM L2 85+40