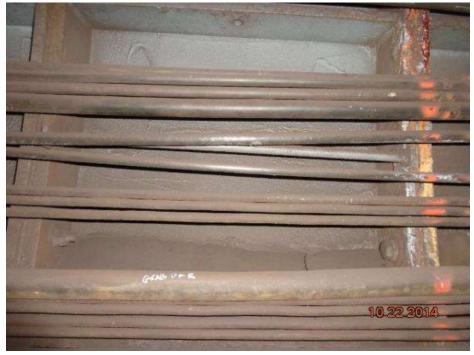

# L Line OB Track 2 (6,100 Ft) - F03 L'Enfant Plaza to L'Enfant Portal OB (3,800 Ft)

Photo 9 Grab bar covered by wires at L2 70+00

Photo 10 Grab bar covered by wires at L2 70+00