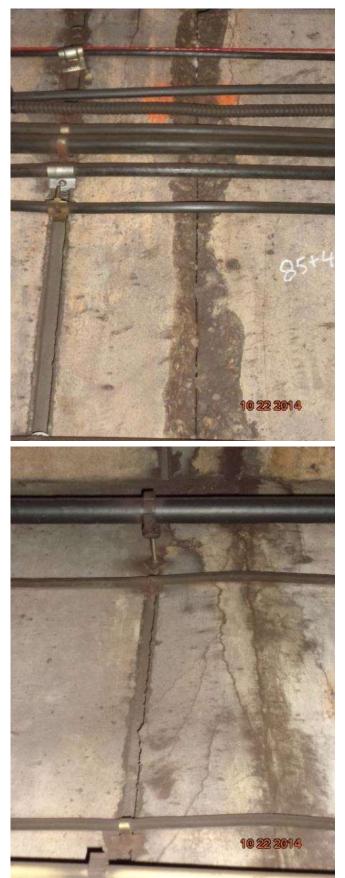

### Biennial Tunnel Structural Maintenance Inspection Report 2014, L'Enfant Plaza to L'Enfant Portal

| L Line OB Track 2 (6,100 Ft)                                                                                                                                                                                                  |                                        |                                                                                                                                                                                                                                                                         |                                                                                    |  |  |  |
|-------------------------------------------------------------------------------------------------------------------------------------------------------------------------------------------------------------------------------|----------------------------------------|-------------------------------------------------------------------------------------------------------------------------------------------------------------------------------------------------------------------------------------------------------------------------|------------------------------------------------------------------------------------|--|--|--|
| F03 L'Enfant Plaza to L'Enfar                                                                                                                                                                                                 | nt Ins                                 | t Inspected By: Donald Thomas*                                                                                                                                                                                                                                          |                                                                                    |  |  |  |
| Portal OB (3,800 Ft)                                                                                                                                                                                                          | Dat                                    | te Inspected: 10/22/2014                                                                                                                                                                                                                                                | Report Generated:                                                                  |  |  |  |
| N - Not ApplicableCondition Ra9 - Excellent Condition5 - Fair Condit9 - Excellent Condition4 - Poor Cond8 - Very Good Condition3 - Serious Condition7 - Good Condition2 - Critical Cond6 - Satisfactory Condition1 - Imminent | tion<br>lition<br>ondition<br>ondition | 0 - Failed Condition                                                                                                                                                                                                                                                    | Inspection Frequency<br>Other                                                      |  |  |  |
| ITEM                                                                                                                                                                                                                          | NO.                                    | REMARKS                                                                                                                                                                                                                                                                 | 3                                                                                  |  |  |  |
| TUNNEL                                                                                                                                                                                                                        |                                        | - Leak in the crown at joint is hardware at CM L2 88+20                                                                                                                                                                                                                 | - Leak in the crown at joint is leaking on to the rail and hardware at CM L2 88+20 |  |  |  |
| 1) Tunnel Liner                                                                                                                                                                                                               | 6                                      |                                                                                                                                                                                                                                                                         |                                                                                    |  |  |  |
| a. Concrete                                                                                                                                                                                                                   | 5                                      | - CM# 85+40 Overhead spall at joint (approx. 2-1/2"x 10"x<br>1"). There is also vertical cracking open to .030" on the East<br>wall at the joint.<br>See Photo(s): 4, 5, 6, 7, 8                                                                                        |                                                                                    |  |  |  |
| b. Steel / Iron Plates and / or Bolts                                                                                                                                                                                         | 6                                      |                                                                                                                                                                                                                                                                         |                                                                                    |  |  |  |
| c. Grab Rails, Handrails and Fasteners                                                                                                                                                                                        | 5                                      | L2 70+00 grab bar covered by wires.<br>Grab rail needs to be extended past wires.CM# 84+60<br>See Photo(s): 9, 10                                                                                                                                                       |                                                                                    |  |  |  |
| 3) Invert Slabs                                                                                                                                                                                                               | 6                                      |                                                                                                                                                                                                                                                                         |                                                                                    |  |  |  |
| 4) Drains / Troughs                                                                                                                                                                                                           | 4                                      | - Main drain at the center of track bed is clogged at CM 90+60                                                                                                                                                                                                          |                                                                                    |  |  |  |
| 5) Safety Walk                                                                                                                                                                                                                | 5                                      | <ul> <li>L2 57+30, delam 12"x 12" on center of safety walk.</li> <li>CM L2 56+15 nose plates missing on the top and center steps, nose plate raised 1 inch on the lower step and the t step is spalled (10"x8"x2")</li> <li>See Photo(s): 11, 12, 13, 14, 15</li> </ul> |                                                                                    |  |  |  |
| 6) Lighting Equipment                                                                                                                                                                                                         | 6                                      |                                                                                                                                                                                                                                                                         |                                                                                    |  |  |  |
| 7) Communication Equipment                                                                                                                                                                                                    | 6                                      |                                                                                                                                                                                                                                                                         |                                                                                    |  |  |  |
| 8) Fire Line System                                                                                                                                                                                                           | 6                                      |                                                                                                                                                                                                                                                                         |                                                                                    |  |  |  |
| 9) Sign Age                                                                                                                                                                                                                   | 6                                      | Old CM signs at CM#56+00                                                                                                                                                                                                                                                | to CM#100+00.                                                                      |  |  |  |
| 10) Debris                                                                                                                                                                                                                    | 6                                      |                                                                                                                                                                                                                                                                         |                                                                                    |  |  |  |
| THINK SAFETY FIRST                                                                                                                                                                                                            |                                        |                                                                                                                                                                                                                                                                         |                                                                                    |  |  |  |

## L Line OB Track 2 (6,100 Ft) - F03 L'Enfant Plaza to L'Enfant Portal OB (3,800 Ft)

Photo 4

Cracking in the East wall near the construction joint at CM L2 85+40

#### Photo 6

Cracking in the East wall near the construction joint at CM L2 85+40