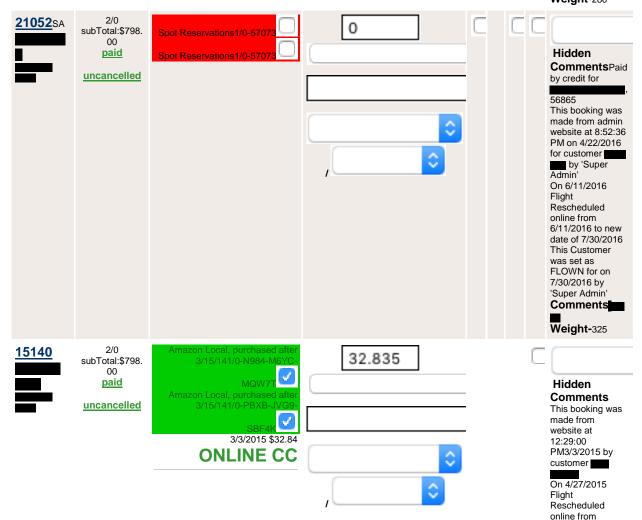

# 1.0 Accident Flight Manifest

| HEAR                                            | TOFTEXAS July                    | 30, 2016                                                                                                                                                           | Print now                                                                                  |
|-------------------------------------------------|----------------------------------|--------------------------------------------------------------------------------------------------------------------------------------------------------------------|--------------------------------------------------------------------------------------------|
| Saturday, Ju                                    |                                  | Antonio/Austin Sunrise Flight (SAN/A                                                                                                                               | US AM FLIGHT) Total:15                                                                     |
| 21137- <u>edit</u><br>h                         | CHECKED IN<br>A(2)C(0)<br>unpaid | Vocume Intr<br>9- Groupon, purchased after 11/20/13-3911061<br>9- Groupon, purchased after 11/20/13-3911061                                                        | Total Weight:330 Group:<br>Customer Comments: EXP 6/23/16<br>Hidden Comments:<br>Show/Hide |
| 21131- <u>edit</u><br>h:                        | CHECKED IN<br>A(2)C(0)<br>paid   | 1035- Spot Reservations-49881<br>1035- Spot Reservations-49881                                                                                                     | Total Weight:300 Group:<br>Customer Comments:<br>Hidden Comments:<br>Show/Hide             |
| 19757- <u>edit</u><br>h:{                       | CHECKED IN<br>A(2)C(0)<br>unpaid | 1035- Spot Reservations-50212<br>1035- Spot Reservations-50212<br>1035- Spot Reservations-50212<br>1035- Spot Reservations-50212                                   | Total Weight:405 Group:<br>Customer Comments:<br>Hidden Comments:<br>Show/Hide             |
| 21095- <u>edit</u><br>h: <del>010-000-110</del> | CHECKED IN<br>A(2)C(0)<br>paid   | 2040- Groupon, purchased after 2/5/15-29842487<br>2040- Groupon, purchased after 2/5/15-29842487                                                                   | , Total Weight:285 Group:<br>Customer Comments:<br>Hidden Comments:<br>Show/Hide           |
| 21022- <u>edit</u><br>h:                        | CHECKED IN<br>A(3)C(0)<br>paid   | Voorher Info:<br>2040- Groupon, purchased after 2/5/15-16066456<br>2040- Groupon, purchased after 2/5/15-16066456<br>9- Groupon, purchased after 11/20/13-23114120 | Total Weight:405 Group:<br>Customer Comments: EXP 8/4/16<br>Hidden Comments:<br>Show/Hide  |
| 21052- <b>edit</b>                              | CHECKED IN<br>A(2)C(0)<br>paid   | Voucher Info:<br>1035- Spot Reservations-57073<br>1035- Spot Reservations-57073                                                                                    | Total Weight:325 Group:<br>Customer Comments<br>Hidden Comments:<br>Show/Hide              |
| 15140- <u>edit</u><br>h:                        | CHECKED IN<br>A(2)C(0)<br>paid   | Voucher Info:<br>4- Amazon Local-N984-M6YC-MQW7T<br>4- Amazon Local-PBXB-JVG9-SBF4K                                                                                | Total Weight:330 Group:<br>Hidden Comments:<br>Show/Hide                                   |
| ANCELLED                                        | 2<br>A(2)C(0)<br>PAID            | VOUCHER INFO:<br>1035- SPOT RESERVATIONS-36749<br>1035- SPOT RESERVATIONS-36749                                                                                    | TOTAL WEIGHT:305<br>HIDDEN COMMENTS:<br>SHOW/HIDE                                          |
| ANCELLED                                        | 2<br>A(2)C(0)<br>PAID            | VOUCHER INFO:<br>1035- SPOT RESERVATIONS-30346<br>1035- SPOT RESERVATIONS-30346                                                                                    | TOTAL WEIGHT:280<br>HIDDEN COMMENTS:<br>SHOW/HIDE                                          |