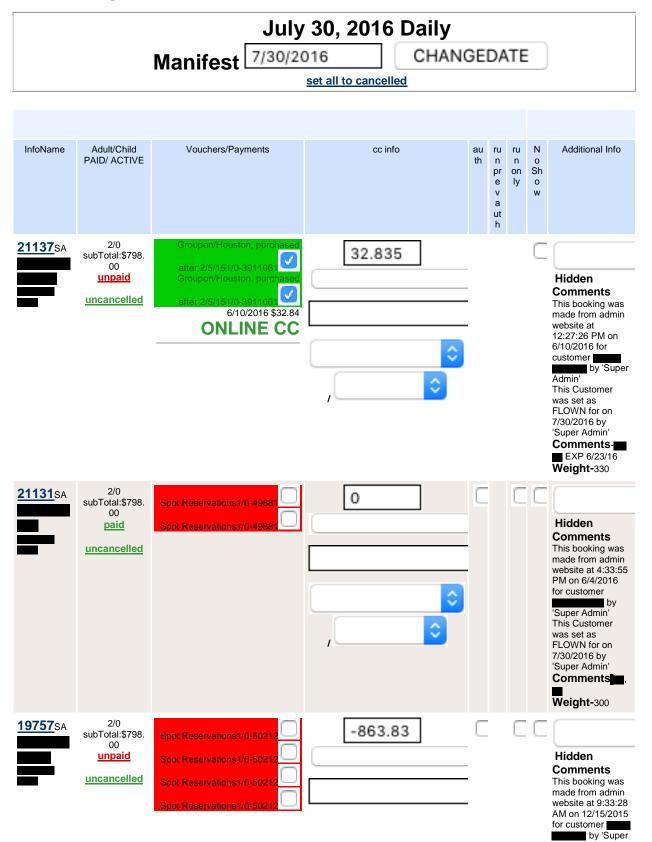

# 1.0 Accident Flight Manifest

| HEAR                                            | TOFTEXAS July                    | 30, 2016                                                                                                                                                           | Print now                                                                                  |
|-------------------------------------------------|----------------------------------|--------------------------------------------------------------------------------------------------------------------------------------------------------------------|--------------------------------------------------------------------------------------------|
| Saturday, Ju                                    |                                  | Antonio/Austin Sunrise Flight (SAN/A                                                                                                                               | US AM FLIGHT) Total:15                                                                     |
| 21137- <u>edit</u><br>h                         | CHECKED IN<br>A(2)C(0)<br>unpaid | Vocume Intr<br>9- Groupon, purchased after 11/20/13-3911061<br>9- Groupon, purchased after 11/20/13-3911061                                                        | Total Weight:330 Group:<br>Customer Comments: EXP 6/23/16<br>Hidden Comments:<br>Show/Hide |
| 21131- <u>edit</u><br>h:                        | CHECKED IN<br>A(2)C(0)<br>paid   | 1035- Spot Reservations-49881<br>1035- Spot Reservations-49881                                                                                                     | Total Weight:300 Group:<br>Customer Comments:<br>Hidden Comments:<br>Show/Hide             |
| 19757- <u>edit</u><br>h:{                       | CHECKED IN<br>A(2)C(0)<br>unpaid | 1035- Spot Reservations-50212<br>1035- Spot Reservations-50212<br>1035- Spot Reservations-50212<br>1035- Spot Reservations-50212                                   | Total Weight:405 Group:<br>Customer Comments:<br>Hidden Comments:<br>Show/Hide             |
| 21095- <u>edit</u><br>h: <del>010-000-110</del> | CHECKED IN<br>A(2)C(0)<br>paid   | 2040- Groupon, purchased after 2/5/15-29842487<br>2040- Groupon, purchased after 2/5/15-29842487                                                                   | , Total Weight:285 Group:<br>Customer Comments:<br>Hidden Comments:<br>Show/Hide           |
| 21022- <u>edit</u><br>h:                        | CHECKED IN<br>A(3)C(0)<br>paid   | Voorher Info:<br>2040- Groupon, purchased after 2/5/15-16066456<br>2040- Groupon, purchased after 2/5/15-16066456<br>9- Groupon, purchased after 11/20/13-23114120 | Total Weight:405 Group:<br>Customer Comments: EXP 8/4/16<br>Hidden Comments:<br>Show/Hide  |
| 21052- <b>edit</b>                              | CHECKED IN<br>A(2)C(0)<br>paid   | Voucher Info:<br>1035- Spot Reservations-57073<br>1035- Spot Reservations-57073                                                                                    | Total Weight:325 Group:<br>Customer Comments<br>Hidden Comments:<br>Show/Hide              |
| 15140- <u>edit</u><br>h:                        | CHECKED IN<br>A(2)C(0)<br>paid   | Voucher Info:<br>4- Amazon Local-N984-M6YC-MQW7T<br>4- Amazon Local-PBXB-JVG9-SBF4K                                                                                | Total Weight:330 Group:<br>Hidden Comments:<br>Show/Hide                                   |
| ANCELLED                                        | 2<br>A(2)C(0)<br>PAID            | VOUCHER INFO:<br>1035- SPOT RESERVATIONS-36749<br>1035- SPOT RESERVATIONS-36749                                                                                    | TOTAL WEIGHT:305<br>HIDDEN COMMENTS:<br>SHOW/HIDE                                          |
| ANCELLED                                        | 2<br>A(2)C(0)<br>PAID            | VOUCHER INFO:<br>1035- SPOT RESERVATIONS-30346<br>1035- SPOT RESERVATIONS-30346                                                                                    | TOTAL WEIGHT:280<br>HIDDEN COMMENTS:<br>SHOW/HIDE                                          |