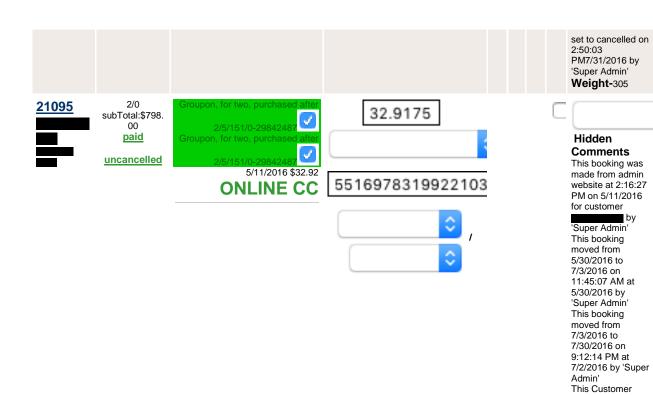

| 21022SA | 3/0<br>subTotal:\$1,19<br>7.00<br>paid<br>uncancelled | Groupon, for two, purchased after<br>2/5/151/0-16066456<br>Groupon, for two, purchased after<br>2/5/151/0-16066456<br>Groupon/Houston, purchased<br>after 2/5/151/0-23114120<br>4/10/2016 \$49.34<br>ONLINE CC | 49.335<br>4465420187829783<br>()<br>()<br>()<br>()<br>()<br>()<br>()<br>()<br>()<br>() |
|---------|-------------------------------------------------------|----------------------------------------------------------------------------------------------------------------------------------------------------------------------------------------------------------------|----------------------------------------------------------------------------------------|
|         |                                                       |                                                                                                                                                                                                                |                                                                                        |

w/G# -comment added on 5:07:30 PM at 4/10/2016 by 'Super Admin' This booking was set to cancelled on 3:54:25 PM5/17/2016 by 'Super Admin'

Moved to SR comment added on 3:54:38 PM at 5/17/2016 by 'Super Admin' This booking moved from 5/20/2016 to 7/30/2016 on 2:28:32 PM at 6/10/2016 by 'Super Admin' This booking moved from 7/30/2016 to

was set as FLOWN for on 7/30/2016 by 'Super Admin' Comments-Weight-285

Hidden Comments This booking was made from admin website at 5:06:45 PM on 4/10/2016 for customer by 'Super Admin' Adding 1, wcb w/G# -comment