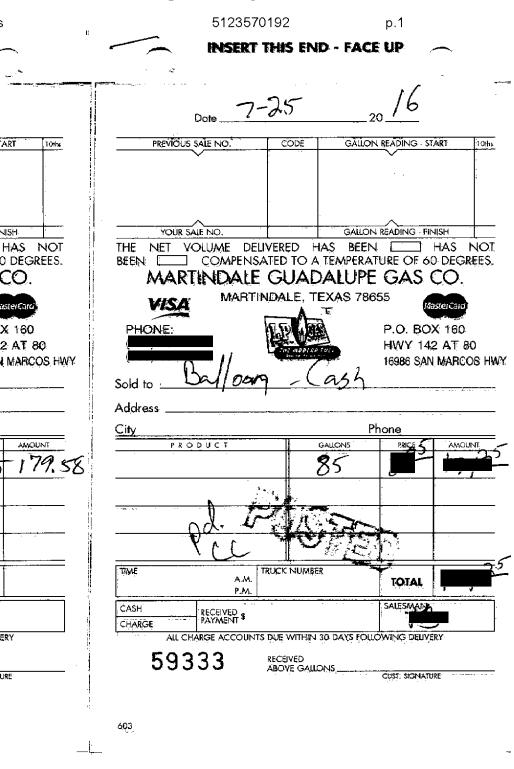

## 3.0 Propane Fueling Record<sup>1</sup>

<sup>&</sup>lt;sup>1</sup> At a temperature of 60 degrees F. liquid propane weighs 4.24 pounds per gallon.