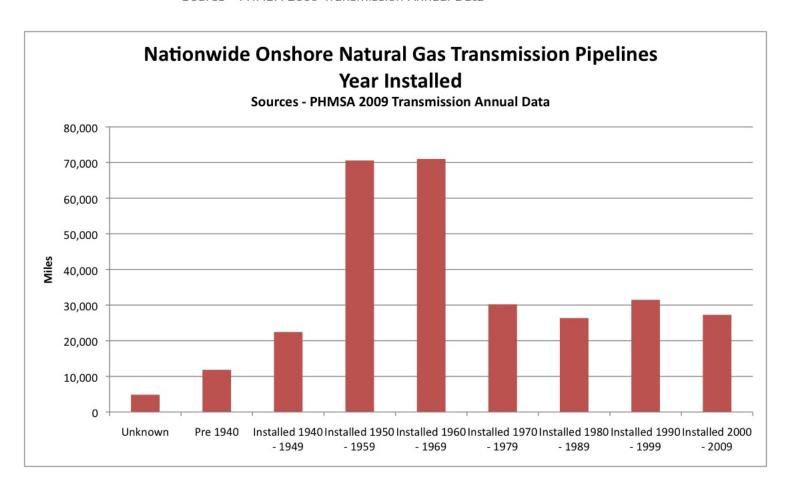

## **Onshore Natural Gas Transmission Pipelines\***

| Year Installed        | Mileage | Percent of<br>Total Mileage |
|-----------------------|---------|-----------------------------|
|                       | _       | _                           |
| Unknown               | 4,853   | 1.64%                       |
| Pre 1940              | 11,839  | 4.00%                       |
| Installed 1940 - 1949 | 22,452  | 7.58%                       |
| Installed 1950 - 1959 | 70,568  | 23.84%                      |
| Installed 1960 - 1969 | 70,994  | 23.98%                      |
| Installed 1970 - 1979 | 30,207  | 10.20%                      |
| Installed 1980 - 1989 | 26,357  | 8.90%                       |
| Installed 1990 - 1999 | 31,473  | 10.63%                      |
| Installed 2000 - 2009 | 27,273  | 9.21%                       |

Total Miles 296,017

<sup>\*</sup> Source - PHMSA 2009 Transmission Annual Data