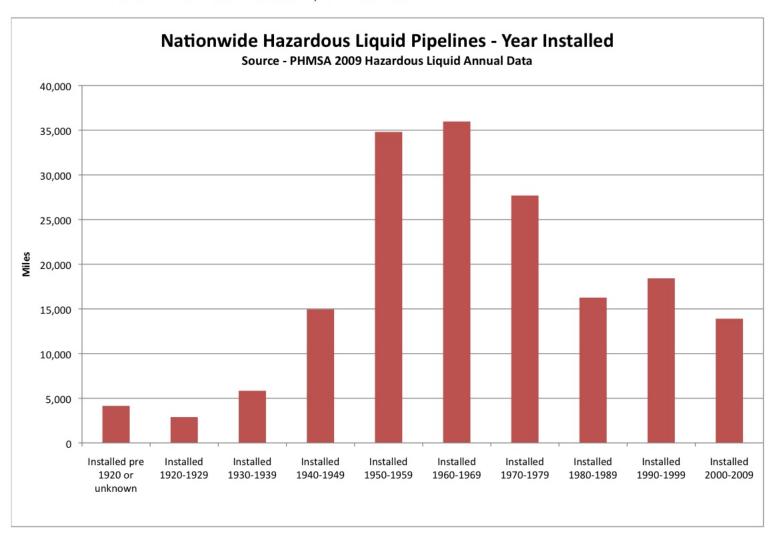

## Nationwide Hazardous Liquid Pipelines\*

|                               |         | Percent of    |
|-------------------------------|---------|---------------|
| Year Installed                | Mileage | total mileage |
| Installed pre 1920 or unknown | 4,144   | 2.37%         |
| Installed 1920-1929           | 2,895   | 1.66%         |
| Installed 1930-1939           | 5,840   | 3.34%         |
| Installed 1940-1949           | 14,962  | 8.55%         |
| Installed 1950-1959           | 34,809  | 19.90%        |
| Installed 1960-1969           | 35,977  | 20.57%        |
| Installed 1970-1979           | 27,692  | 15.83%        |
| Installed 1980-1989           | 16,262  | 9.30%         |
| Installed 1990-1999           | 18,420  | 10.53%        |
| Installed 2000-2009           | 13,903  | 7.95%         |

Total Miles 174,904

<sup>\*</sup> Source - PHMSA 2009 Hazardous Liquid Annual Data