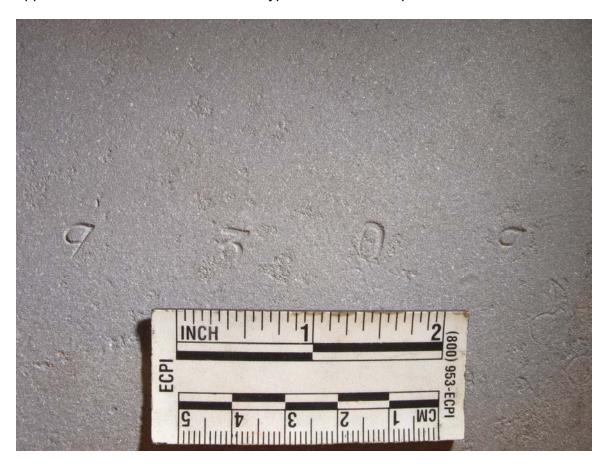

# 1) The Presence of A Brand and Diameter Stamp Likely Identify Some Sections of Segment 180 as Consolidated Western Pipe.

According to the ASME Research Report referenced above, Consolidated Western branded its pipe in a manner consistent with numbers engraved just north of the ruptured section of pipe. The ASME Report provides, in pertinent part:

In addition, when most CW [Consolidated Western] pipe skelp was rolled on the skelp mills it was common to use an engraved roll in the last stand of the mill, resulting in a brand located 180 degrees from the weld. In both the lap weld and the CW cases, the name of brand recurred at an interval reflecting the diameter of the engraved roll.

ASME Report, Vol. 43, History of Line Pipe Manufacturing in North America, Page 8-3

The removed pipe that was shipped to the NTSB showed evidence of metal stamping on the North end of the ruptured segment. Although not oriented 180 degrees opposite the long seam weld as stated in the report, the following picture appears to be evidence of the same type of "brand" stamp referenced above: