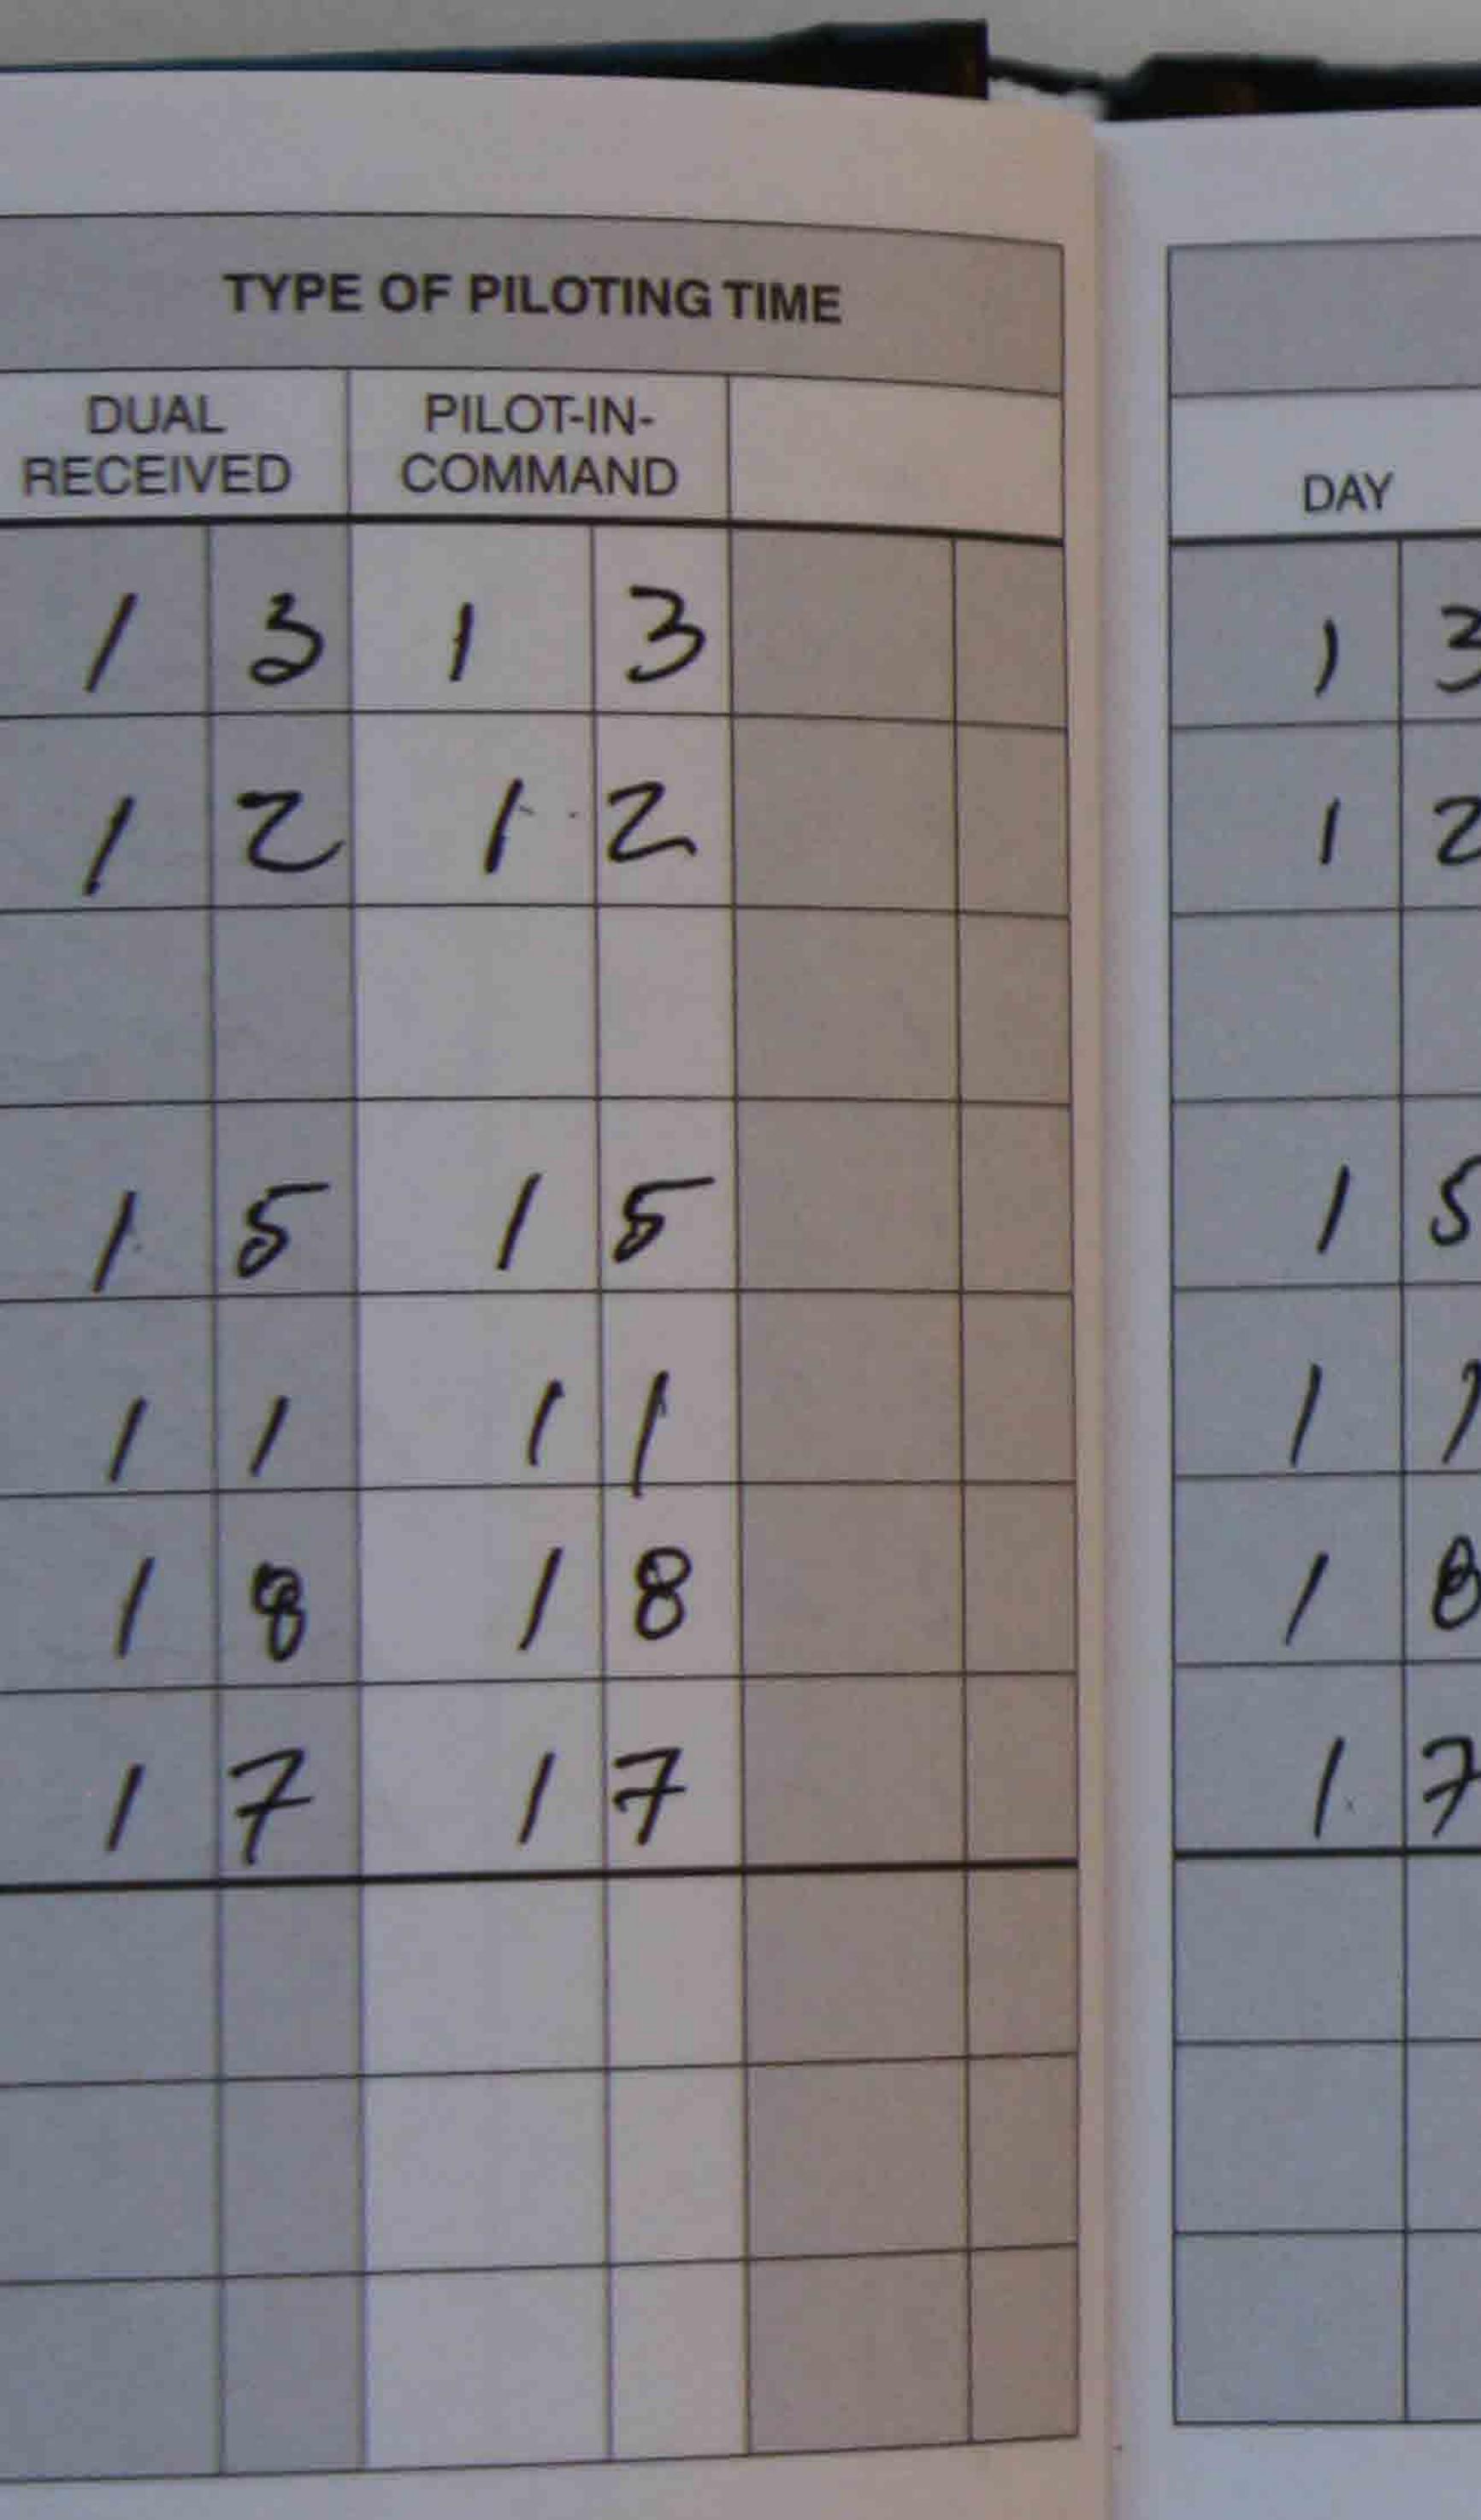

|        |       |               | AIRCRAFT CATEGORY |   |  |  | E OF PILOTIN | OF PILOTING TIME |     |                      |  |     |   |       |
|--------|-------|---------------|-------------------|---|--|--|--------------|------------------|-----|----------------------|--|-----|---|-------|
|        |       |               | AIRPL             |   |  |  | GROUND       | RECEI            | VED | PILOT-IN-<br>COMMAND |  |     |   |       |
|        |       | TOR           | 1                 | 0 |  |  |              | 1                | 0   | 10                   |  | DAY |   | NIGHT |
| 341AL  |       | sn10          | 1                 | 0 |  |  |              | 1                | 0   | 10                   |  |     | 0 |       |
| 341176 | Sub   | SMO           | 1                 | 0 |  |  |              | 1                | 6   | 10                   |  |     | 0 |       |
| 341AL  |       | TOM           | /                 | 2 |  |  |              | 1                | 2   | 12                   |  |     | 2 |       |
| ZYIAL  | Sino  | CMA           | 1                 | 9 |  |  |              | 1                | 9   | 19                   |  |     | 9 |       |
| 341AL  | Smo c | mA oxp        | 2                 | 2 |  |  |              | 2                | 2   | 22                   |  | 2   | 2 |       |
| 541AL  |       | Savo          | 1                 | 2 |  |  |              | (                | 2   | 12                   |  | 1   |   |       |
|        |       | PAGE TOTAL    |                   |   |  |  |              |                  |     |                      |  |     |   |       |
|        | AMC   | DUNT FORWARD  |                   |   |  |  |              |                  |     |                      |  |     |   |       |
|        |       | TOTAL TO DATE |                   |   |  |  |              |                  |     |                      |  |     |   |       |

POINTS OF DEPARTURE & ARRIVAL AIRPLAI AIRCRAFT SEL TO IDENT. FROM 24144 Sm 0 TOA SMO ZYIAC TOA 3MIAL SMO CINA 341AL SMO SMO 341AL SMO SMU 341AL SMO CMA PAGE TOTAL AMOUNT FORWARD TOTAL TO DATE

|          |    | TIME | DTING | OF PILC | TYPE |             |      | ORY              | FT CATEG | RCRAFT | AIR |
|----------|----|------|-------|---------|------|-------------|------|------------------|----------|--------|-----|
|          |    |      | -IN-  | PILOT   | AL   | DU/<br>RECE | GROU | ANE AIRPLANE MEL |          |        |     |
| DAY      | DA |      | 2     |         | 2    | 1           |      |                  |          |        | 2   |
| ) 3      |    |      | 2     |         | ~    |             |      |                  |          |        | 2   |
| 12       | 1  |      | 2     | 1       | 2    | 1           |      |                  |          |        | 2   |
|          |    |      |       |         |      |             |      |                  |          |        |     |
|          |    |      | 5     | 1       | 5    |             |      |                  |          |        | 5   |
| 15/1     |    |      | -     |         |      |             |      |                  |          |        | ,   |
| 11/1/    |    |      | 1     | 1       | 1    |             |      |                  |          |        |     |
| B        |    |      | 8     | 1       | 8    | 1           |      |                  |          |        | 8   |
| 12       |    |      | 7     | 1       | 7    | 1           |      |                  |          |        | 7   |
| 1. 1. 1. |    |      |       |         |      |             |      |                  |          |        |     |
|          |    |      |       |         |      |             |      |                  |          |        |     |
|          |    |      |       |         |      |             |      |                  |          |        |     |
|          |    |      |       |         |      |             |      |                  |          |        |     |