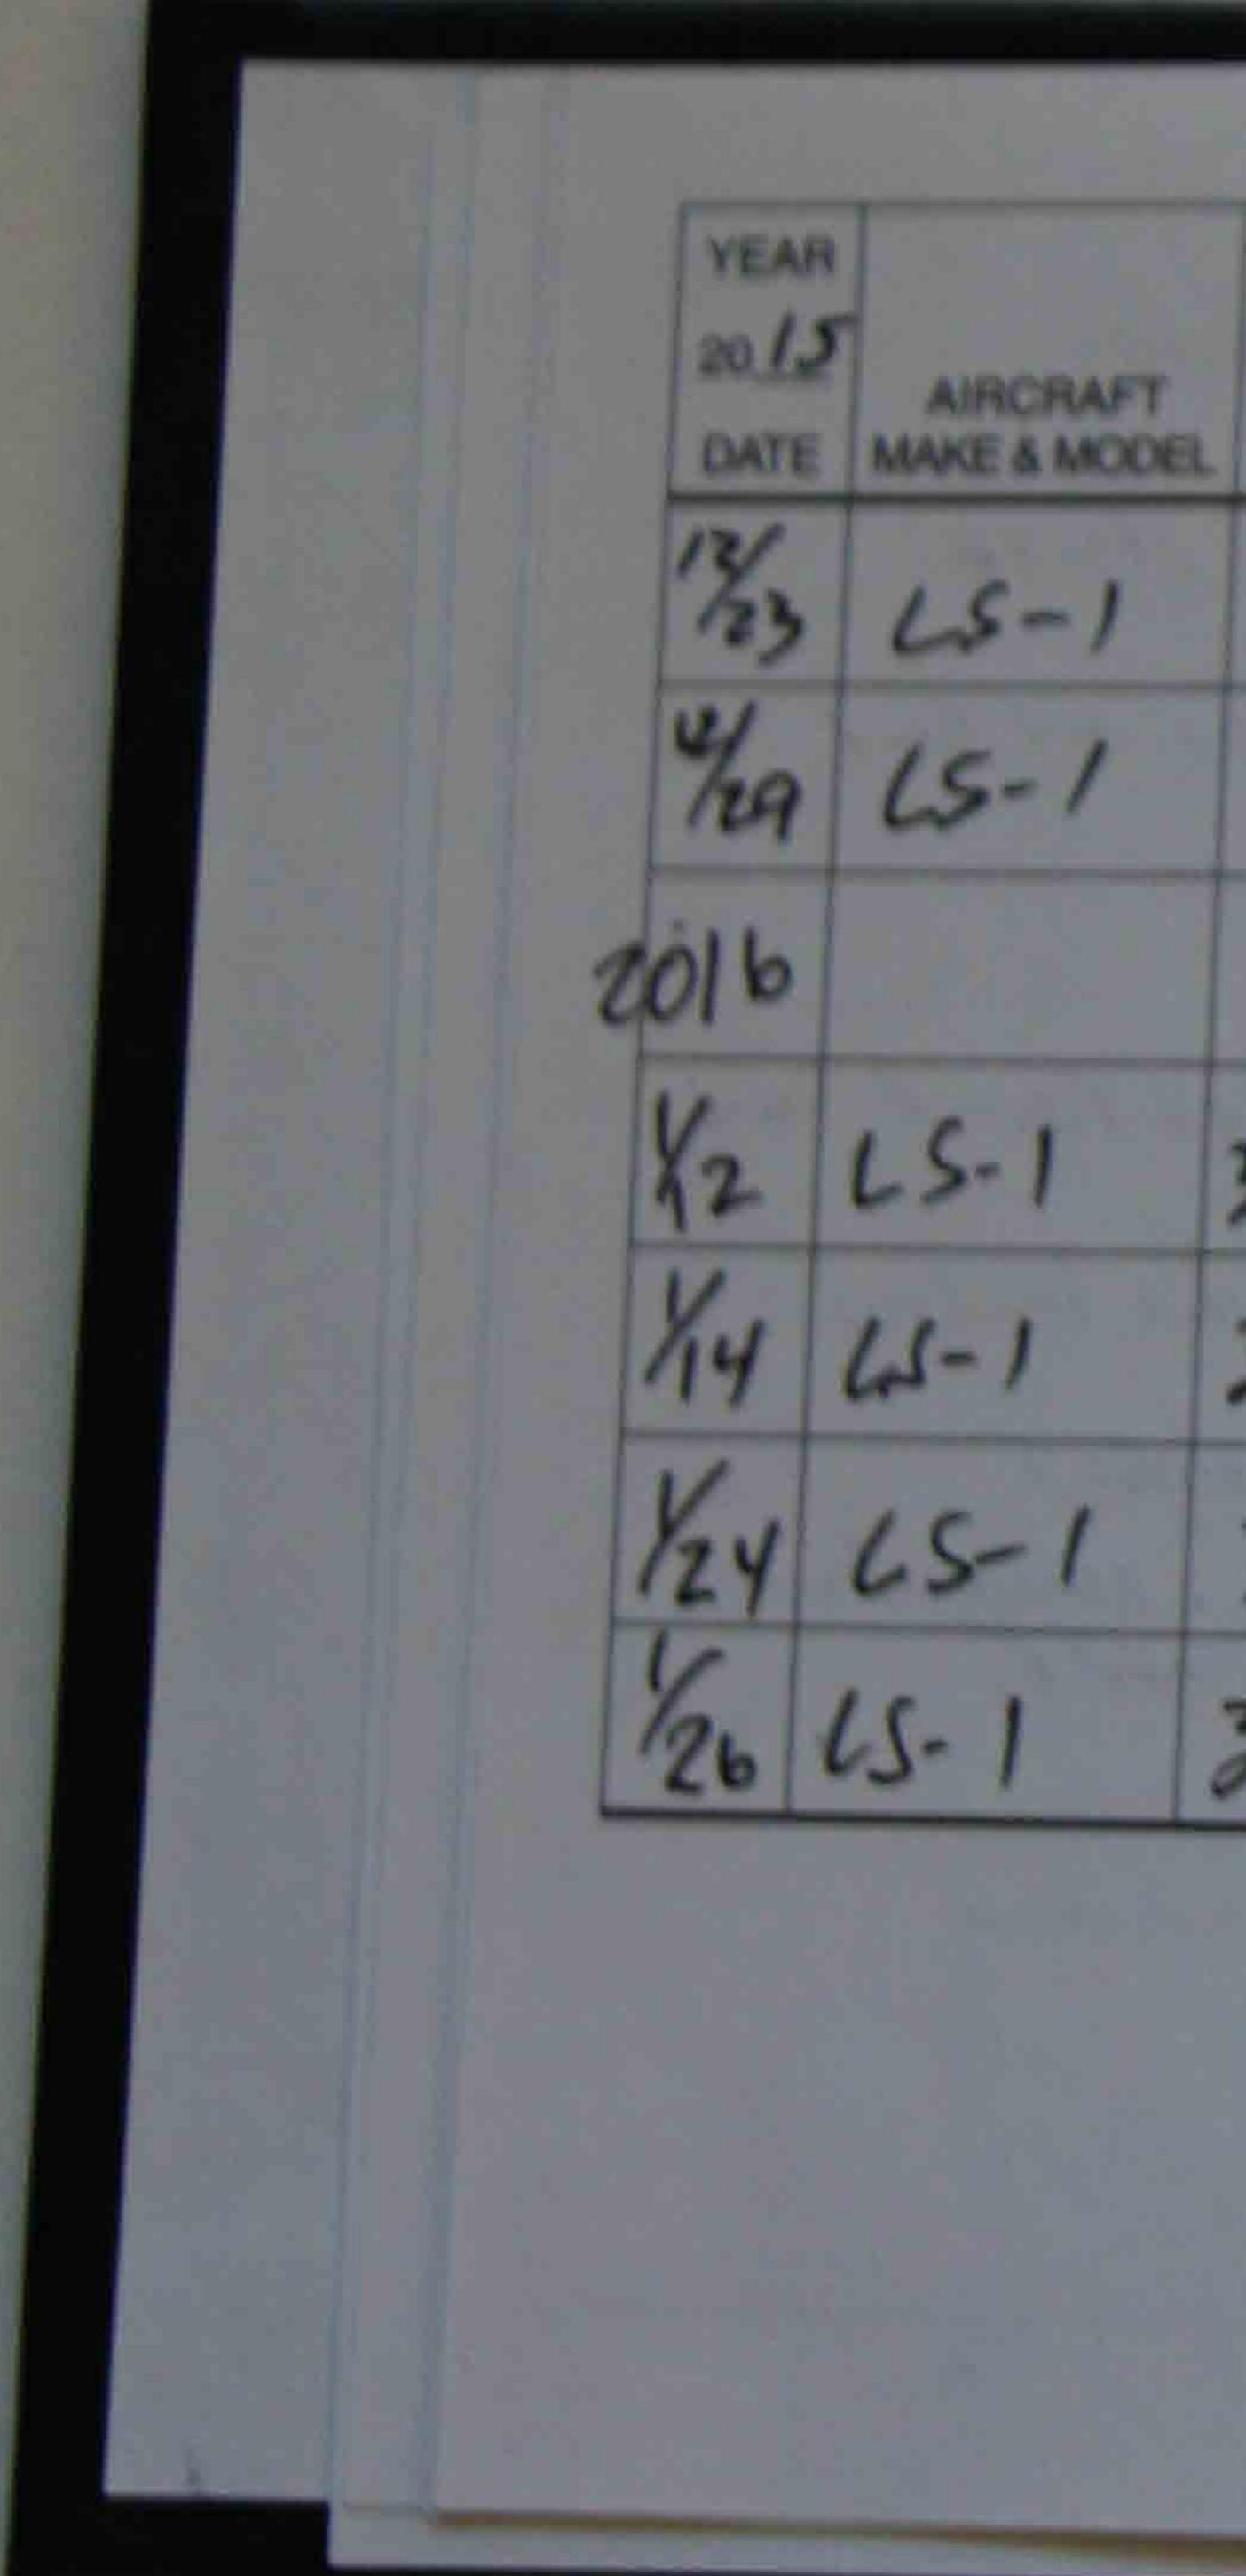

|        |       |               | AIRCRAFT CATEGORY |   |  |  | E OF PILOTIN | OF PILOTING TIME |     |                      |  |     |   |       |
|--------|-------|---------------|-------------------|---|--|--|--------------|------------------|-----|----------------------|--|-----|---|-------|
|        |       |               | AIRPL             |   |  |  | GROUND       | RECEI            | VED | PILOT-IN-<br>COMMAND |  |     |   |       |
|        |       | TOR           | 1                 | 0 |  |  |              | 1                | 0   | 10                   |  | DAY |   | NIGHT |
| 341AL  |       | sn10          | 1                 | 0 |  |  |              | 1                | 0   | 10                   |  |     | 0 |       |
| 341176 | Sub   | SMO           | 1                 | 0 |  |  |              | 1                | 6   | 10                   |  |     | 0 |       |
| 341AL  |       | TOM           | /                 | 2 |  |  |              | 1                | 2   | 12                   |  |     | 2 |       |
| ZYIAL  | Sino  | CMA           | 1                 | 9 |  |  |              | 1                | 9   | 19                   |  |     | 9 |       |
| 341AL  | Smo c | mA oxp        | 2                 | 2 |  |  |              | 2                | 2   | 22                   |  | 2   | 2 |       |
| 541AL  |       | Savo          | 1                 | 2 |  |  |              | (                | 2   | 12                   |  | 1   |   |       |
|        |       | PAGE TOTAL    |                   |   |  |  |              |                  |     |                      |  |     |   |       |
|        | AMC   | DUNT FORWARD  |                   |   |  |  |              |                  |     |                      |  |     |   |       |
|        |       | TOTAL TO DATE |                   |   |  |  |              |                  |     |                      |  |     |   |       |

POINTS OF DEPARTURE & ARRIVAL AIRPLAI AIRCRAFT SEL TO IDENT. FROM 24144 Sm 0 TOA SMO ZYIAC TOA 3MIAL SMO CINA 341AL SMO SMO 341AL SMO SMU 341AL SMO CMA PAGE TOTAL AMOUNT FORWARD TOTAL TO DATE

|          |    | TIME | DTING | OF PILC | TYPE |             |      | ORY              | FT CATEG | RCRAFT | AIR |
|----------|----|------|-------|---------|------|-------------|------|------------------|----------|--------|-----|
|          |    |      | -IN-  | PILOT   | AL   | DU/<br>RECE | GROU | ANE AIRPLANE MEL |          |        |     |
| DAY      | DA |      | 2     |         | 2    | 1           |      |                  |          |        | 2   |
| ) 3      |    |      | 2     |         | ~    |             |      |                  |          |        | 2   |
| 12       | 1  |      | 2     | 1       | 2    | 1           |      |                  |          |        | 2   |
|          |    |      |       |         |      |             |      |                  |          |        |     |
|          |    |      | 5     | 1       | 5    |             |      |                  |          |        | 5   |
| 15/1     |    |      | -     |         |      |             |      |                  |          |        | ,   |
| 11/1/    |    |      | 1     | 1       | 1    |             |      |                  |          |        |     |
| B        |    |      | 8     | 1       | 8    | 1           |      |                  |          |        | 8   |
| 12       |    |      | 7     | 1       | 7    | 1           |      |                  |          |        | 7   |
| 1. 1. 1. |    |      |       |         |      |             |      |                  |          |        |     |
|          |    |      |       |         |      |             |      |                  |          |        |     |
|          |    |      |       |         |      |             |      |                  |          |        |     |
|          |    |      |       |         |      |             |      |                  |          |        |     |