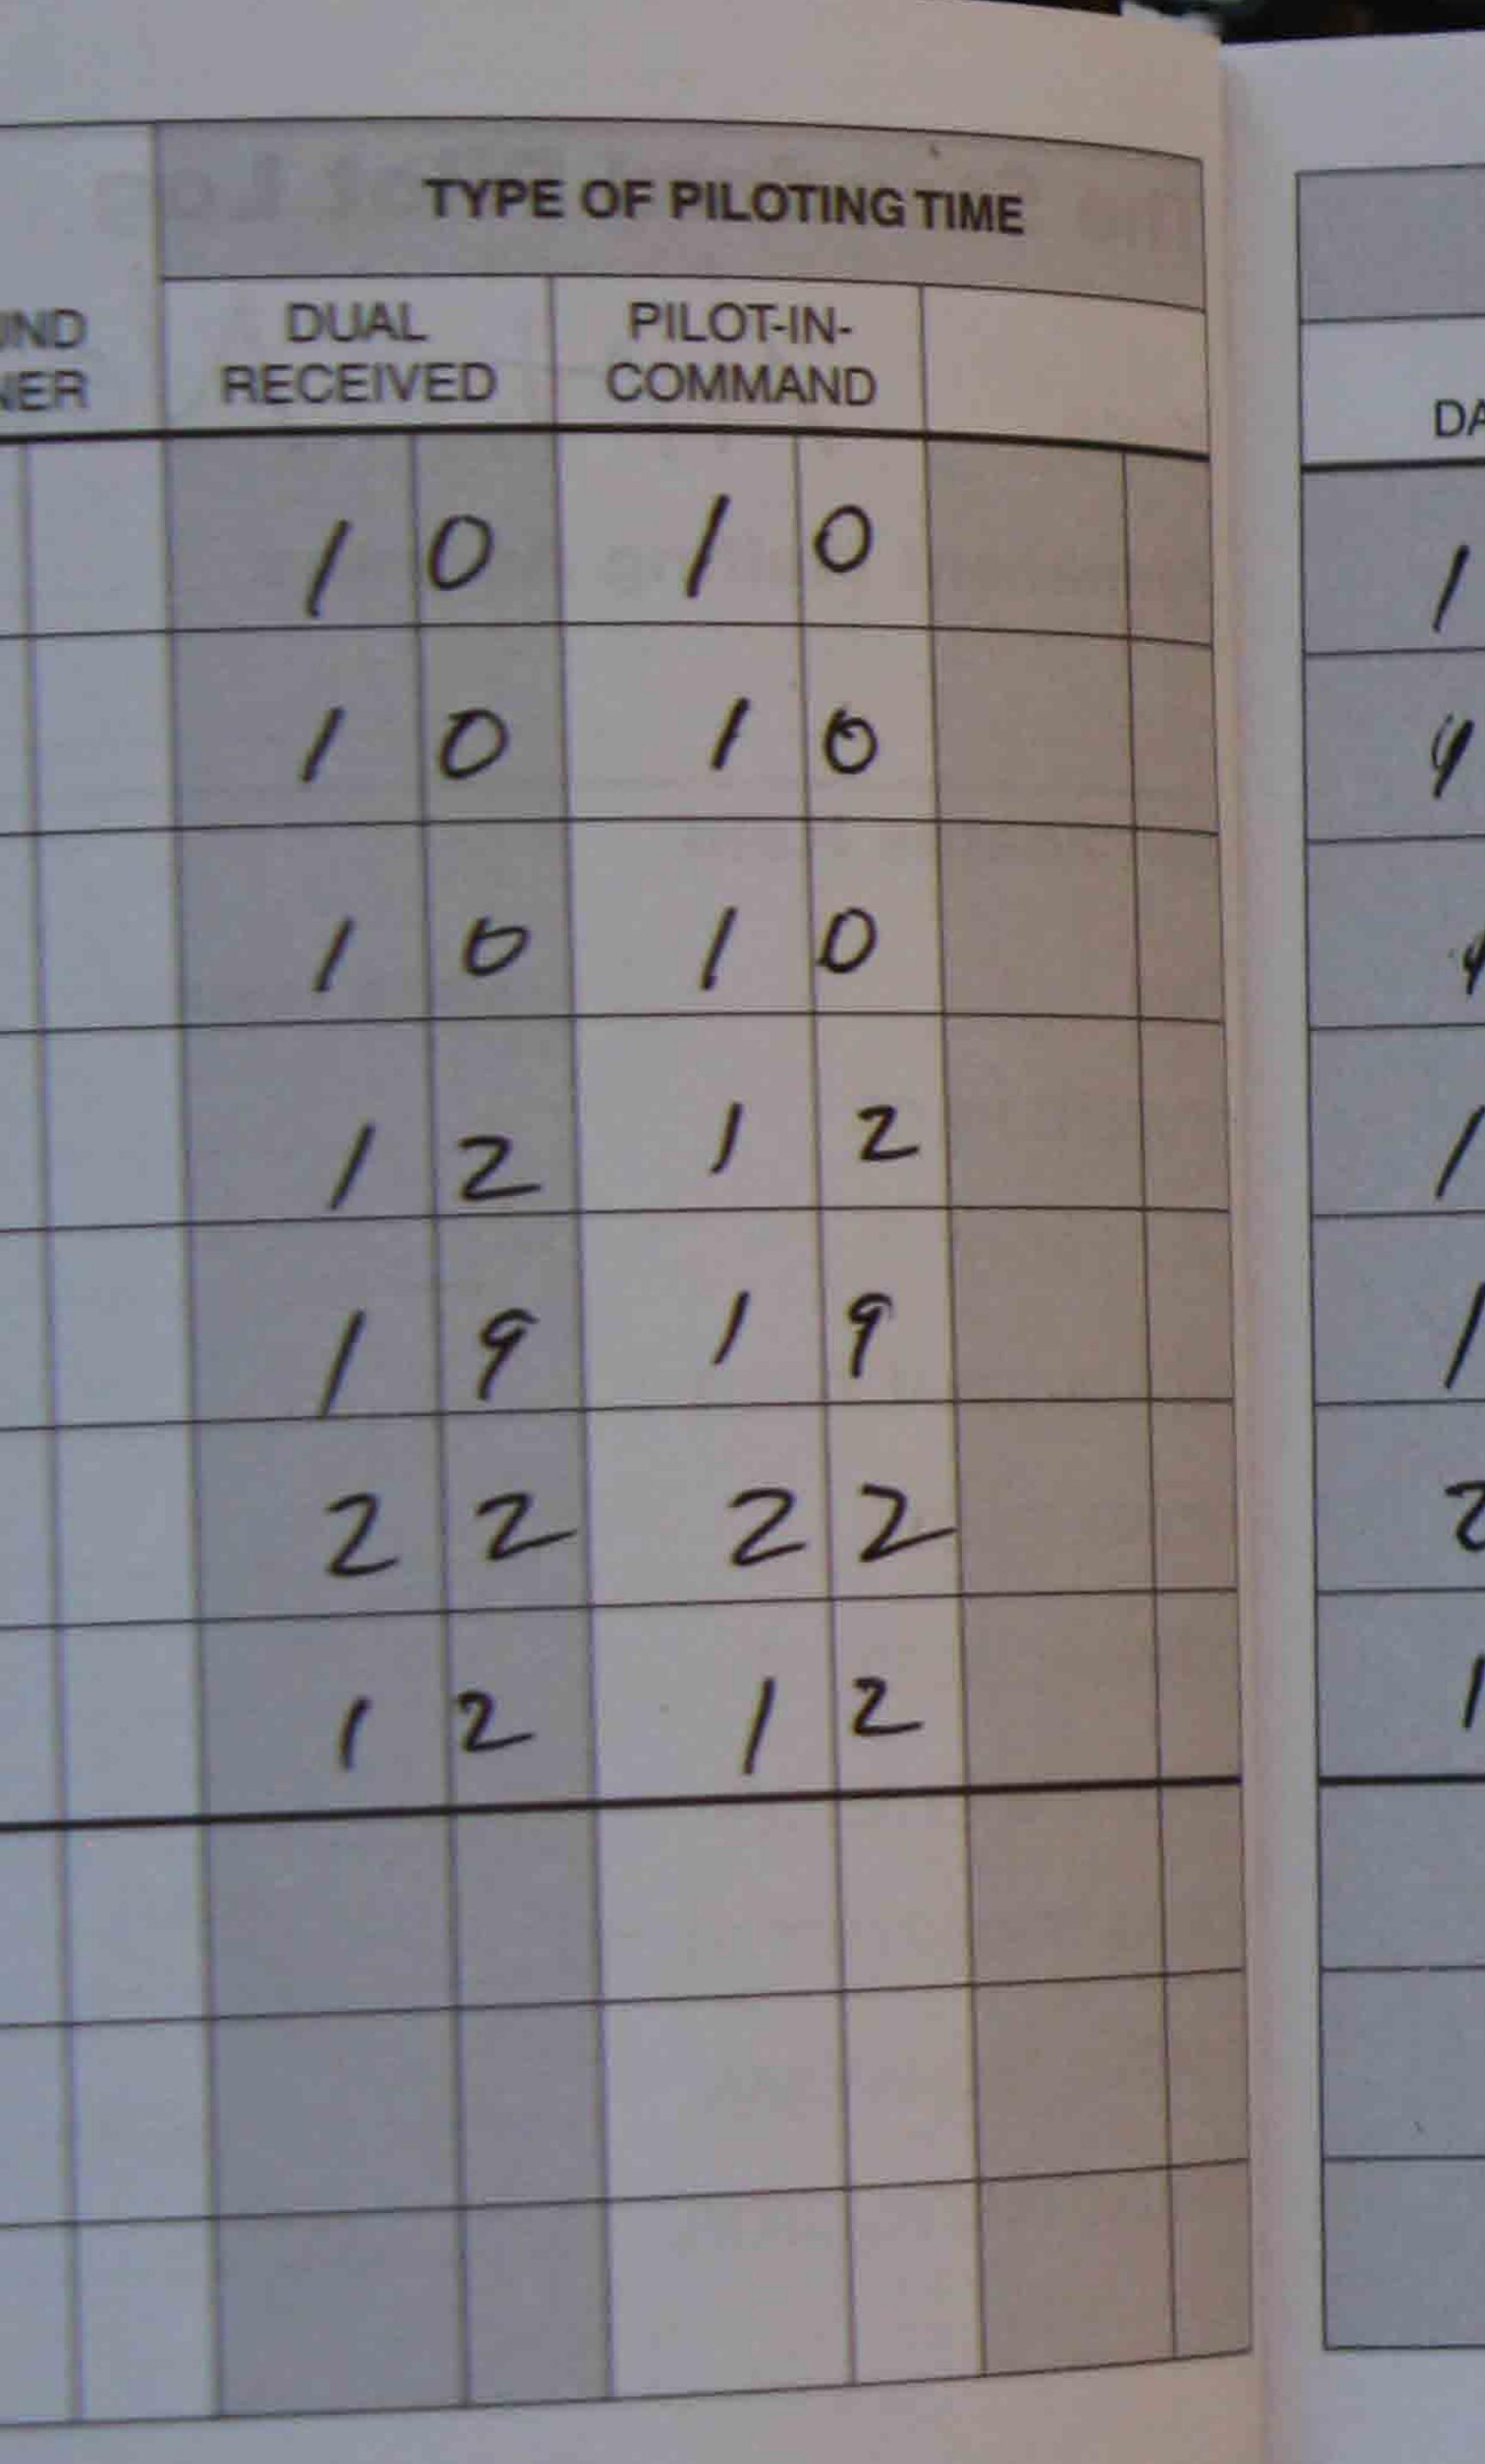

|        |       |               | AIRCRAFT CATEGORY |   |  |  | E OF PILOTIN | OF PILOTING TIME |     |                      |  |     |   |       |
|--------|-------|---------------|-------------------|---|--|--|--------------|------------------|-----|----------------------|--|-----|---|-------|
|        |       |               | AIRPL             |   |  |  | GROUND       | RECEI            | VED | PILOT-IN-<br>COMMAND |  |     |   |       |
|        |       | TOR           | 1                 | 0 |  |  |              | 1                | 0   | 10                   |  | DAY |   | NIGHT |
| 341AL  |       | sn10          | 1                 | 0 |  |  |              | 1                | 0   | 10                   |  |     | 0 |       |
| 341176 | Sub   | SMO           | 1                 | 0 |  |  |              | 1                | 6   | 10                   |  |     | 0 |       |
| 341AL  |       | TOM           | /                 | 2 |  |  |              | 1                | 2   | 12                   |  |     | 2 |       |
| ZYIAL  | Sino  | CMA           | 1                 | 9 |  |  |              | 1                | 9   | 19                   |  |     | 9 |       |
| 341AL  | Smo c | mA oxp        | 2                 | 2 |  |  |              | 2                | 2   | 22                   |  | 2   | 2 |       |
| 541AL  |       | Savo          | 1                 | 2 |  |  |              | (                | 2   | 12                   |  | 1   |   |       |
|        |       | PAGE TOTAL    |                   |   |  |  |              |                  |     |                      |  |     |   |       |
|        | AMC   | DUNT FORWARD  |                   |   |  |  |              |                  |     |                      |  |     |   |       |
|        |       | TOTAL TO DATE |                   |   |  |  |              |                  |     |                      |  |     |   |       |

POINTS OF DEPARTURE & ARRIVAL AIRPLAI AIRCRAFT SEL TO IDENT. FROM 24144 Sm 0 TOA SMO ZYIAC TOA 3MIAL SMO CINA 341AL SMO SMO 341AL SMO SMU 341AL SMO CMA PAGE TOTAL AMOUNT FORWARD TOTAL TO DATE

|          |    | TIME | DTING | OF PILC | TYPE |             |      | ORY              | FT CATEG | RCRAFT | AIR |
|----------|----|------|-------|---------|------|-------------|------|------------------|----------|--------|-----|
|          |    |      | -IN-  | PILOT   | AL   | DU/<br>RECE | GROU | ANE AIRPLANE MEL |          |        |     |
| DAY      | DA |      | 2     |         | 2    | 1           |      |                  |          |        | 2   |
| ) 3      |    |      | 2     |         | ~    |             |      |                  |          |        | 2   |
| 12       | 1  |      | 2     | 1       | 2    | 1           |      |                  |          |        | 2   |
|          |    |      |       |         |      |             |      |                  |          |        |     |
|          |    |      | 5     | 1       | 5    |             |      |                  |          |        | 5   |
| 15/1     |    |      | -     |         |      |             |      |                  |          |        | ,   |
| 11/1/    |    |      | 1     | 1       | 1    |             |      |                  |          |        |     |
| B        |    |      | 8     | 1       | 8    | 1           |      |                  |          |        | 8   |
| 12       |    |      | 7     | 1       | 7    | 1           |      |                  |          |        | 7   |
| 1. 1. 1. |    |      |       |         |      |             |      |                  |          |        |     |
|          |    |      |       |         |      |             |      |                  |          |        |     |
|          |    |      |       |         |      |             |      |                  |          |        |     |
|          |    |      |       |         |      |             |      |                  |          |        |     |