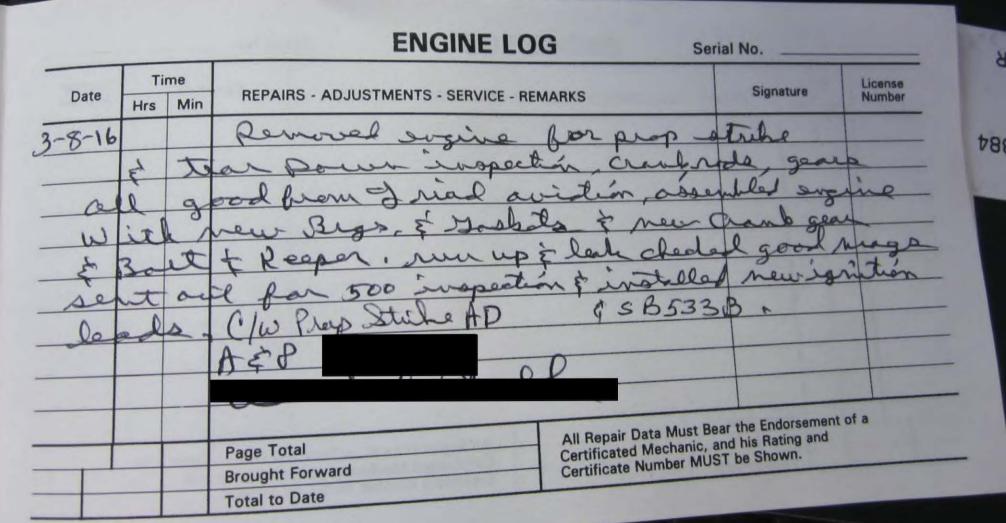

|         |      |     | ENGINE                                    | LOG                                                                            | Serial No.               |                   |
|---------|------|-----|-------------------------------------------|--------------------------------------------------------------------------------|--------------------------|-------------------|
| Date    | Time |     | REPAIRS - ADJUSTMENTS - SERVICE - REMARKS |                                                                                | Signature                | License<br>Number |
|         | Hrs  | Min |                                           |                                                                                |                          |                   |
| -2+2014 |      |     | 5MOH 590,5 1                              | 6,60 has                                                                       |                          |                   |
|         |      |     | 1                                         | TO DO LOT N                                                                    | maps this E              | the               |
|         |      |     | this sugges and                           | steller on N                                                                   | aitte 1                  | the               |
|         | a    | vo  | performed q 10                            | our rapes                                                                      | alizza 2 ri              | e.e               |
|         | en   | slo | led new starte,                           | ful system                                                                     | 1 mpgs . c .             | -                 |
|         |      | _   | A >>>                                     |                                                                                |                          |                   |
|         |      |     | AEP                                       | -0                                                                             |                          |                   |
|         |      |     |                                           |                                                                                |                          |                   |
|         |      |     |                                           |                                                                                |                          |                   |
|         |      |     |                                           |                                                                                |                          |                   |
|         |      |     | Page Total                                | All Repair Data N                                                              | Must Bear the Endorsemen | tofa              |
|         |      |     | Brought Forward                           | Certificated Mechanic, and his Rating and<br>Certificate Number MUST be Shown. |                          |                   |
|         |      |     | Total to Date                             |                                                                                |                          |                   |