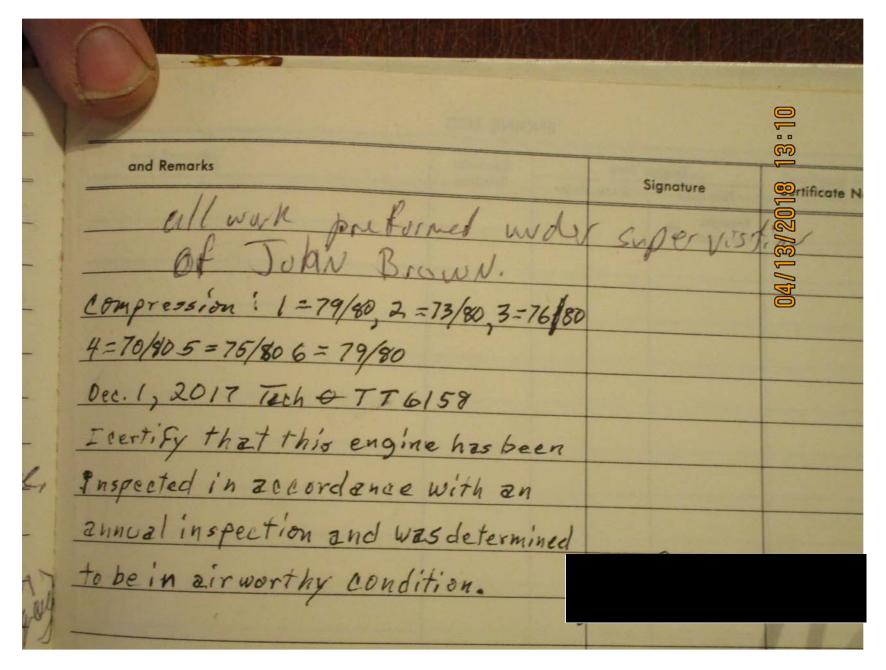

Photo 1 – Last annual inspection from the engine log book

| ENGINE LOG |                                   |             |                     |                        |    |
|------------|-----------------------------------|-------------|---------------------|------------------------|----|
| ate        | Engine Time This Date Since Major |             | Recorder<br>Reading | Maintenance            |    |
| NA.        | Brought Forward                   | Since Wajor | DEPLOY.             | [3]<br>[3]             |    |
| 43         | Fren                              | · Was       | rem                 | 1 1 1 1 1 1 1 1        |    |
| Mary St.   | in                                | accorda     | va 1                | will our haul manage   | 00 |
|            | lycon                             | my 60       | 294-7               | -9. and all rebuilts   | 4  |
|            | acces                             | ies 7       | mags,               | Rust purp Both marvel  | 0  |
| 3          | I t electe                        | 14          | alterat.            | V, fre Server, villins | 7  |
|            | insnik                            | IN W        | ras, Va             | ic pup, + scat hose    | -  |
|            | Form                              | NE IN       | as re               | Install with New       | 7  |
|            | not                               | a mo        | und5                |                        | 1  |
|            | Inst                              | alled       | WALK                | skyntee sturter        | -1 |
| ,          |                                   | want \$     | Dave By             | Blake Brank            |    |
| 130.00     |                                   |             |                     |                        | 1  |