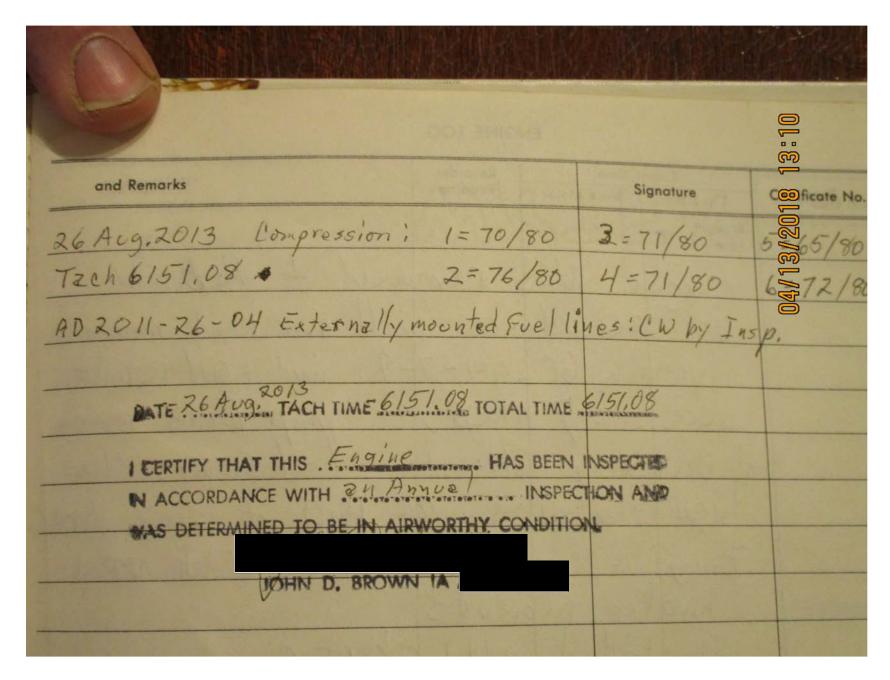

Photo 1 – Last annual inspection from the engine log book

| ENGINE LOG |                                   |             |                     |                        |    |
|------------|-----------------------------------|-------------|---------------------|------------------------|----|
| ate        | Engine Time This Date Since Major |             | Recorder<br>Reading | Maintenance            |    |
| NA.        | Brought Forward                   | Since Wajor | DEPLOY.             | [3]<br>[3]             |    |
| 43         | Fren                              | · Was       | rem                 | 1 1 1 1 1 1 1 1        |    |
| Mary St.   | in                                | accorda     | va 1                | will our haul manage   | 00 |
|            | lycon                             | my 60       | 294-7               | -9. and all rebuilts   | 4  |
|            | acces                             | ies 7       | mags,               | Rust purp Both marvel  | 0  |
| 3          | I t electe                        | 14          | alterat.            | V, fre Server, villins | 7  |
|            | insnik                            | IN W        | ras, Va             | ic pup, + scat hose    | -  |
|            | Form                              | NE IN       | as re               | Install with New       | 7  |
|            | not                               | a mo        | und5                |                        | 1  |
|            | Inst                              | alled       | WALK                | skyntee sturter        | -1 |
| ,          |                                   | want \$     | Dave By             | Blake Brank            |    |
| 130.00     |                                   |             |                     |                        | 1  |