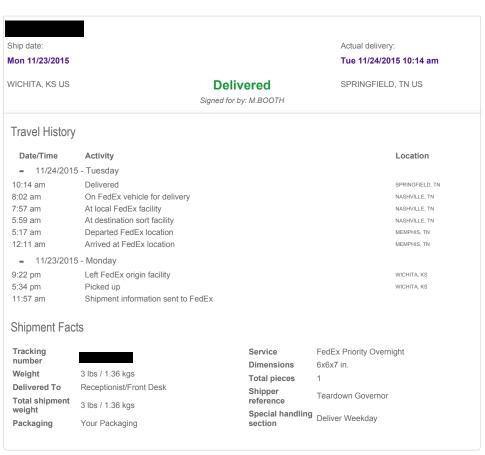

## NATIONAL TRANSPORTATION SAFETY BOARD

EVIDENCE CONTROL

ACCIDENT NUMBER:

**ERA14FA421** 

For Use In All Modal Investigations

| OFFICE                                                                                                        | DATE OF ACCIDENT                                                     | ACCIDENT LOCATION (City & State) |                |
|---------------------------------------------------------------------------------------------------------------|----------------------------------------------------------------------|----------------------------------|----------------|
| Aviation Safety                                                                                               | 9/3/14                                                               | Ooletwah                         | TN             |
| EVIDENCE OBTAINED BY: IIC                                                                                     |                                                                      |                                  |                |
|                                                                                                               | LOCATION OR PERSON INFORMATION  Salvage following Recovery  10/20/14 |                                  | DATE           |
| ☐ EVIDENCE RECEIVED FROM:                                                                                     |                                                                      |                                  | 10/20/14       |
| EVIDENCE CONTROL NUMBER                                                                                       |                                                                      |                                  | GROUP          |
| ERA14FA421 - IIC - 006                                                                                        |                                                                      |                                  |                |
| DESCRIPTION (☐ BIN ITEM - HAS BEEN SEPARATED ☐) Propeller Govenor - Model No C290D3-M/T4 3, Serial No. 990489 |                                                                      |                                  |                |
| OWNER OR OWNER'S REPRESENTATIVE                                                                               |                                                                      |                                  |                |
| FIRST NAME: Chris                                                                                             | LAST NAME: Ferraraccio                                               |                                  |                |
| ADDRESS: Springfield TN 37172                                                                                 |                                                                      |                                  |                |
| PHONE:                                                                                                        | EMAIL:                                                               |                                  |                |
| RETURNED ☑ DATE: 11/24/15                                                                                     | CONTACT: Chris Ferraraccio                                           |                                  |                |
| CHAIN OF CUSTODY                                                                                              |                                                                      |                                  |                |
| RELEASED BY: Shawn Etcher - IIC                                                                               | RELEASED TO: UPS                                                     | (tracking No.                    | DATE: 10/23/14 |
| PURPOSE: Transport to McCauley                                                                                |                                                                      |                                  |                |
| RELEASED BY: UPS (tracking No.                                                                                | RELEASED TO: Danr                                                    | ny Ball (McCauley)               | DATE: 10/24/14 |
| PURPOSE: Secure storage and examiantion under FAA oversight                                                   |                                                                      |                                  |                |
| RELEASED BY: Danny Ball (McCauley)                                                                            | RELEASED TO: FedEX (Tracking No.                                     |                                  | DATE: 11/23/15 |
| PURPOSE: Transport to secure storage                                                                          |                                                                      |                                  |                |
| RELEASED BY: FedEX (Tracking No.                                                                              | RELEASED TO: AMF Aviation (signed for by M. Booth at 1014)           |                                  | DATE: 11/24/15 |
| PURPOSE: Return to storage for IIC Release                                                                    |                                                                      |                                  |                |
| RELEASED BY:                                                                                                  | RELEASED TO:                                                         |                                  | DATE:          |
| PURPOSE:                                                                                                      | •                                                                    |                                  |                |