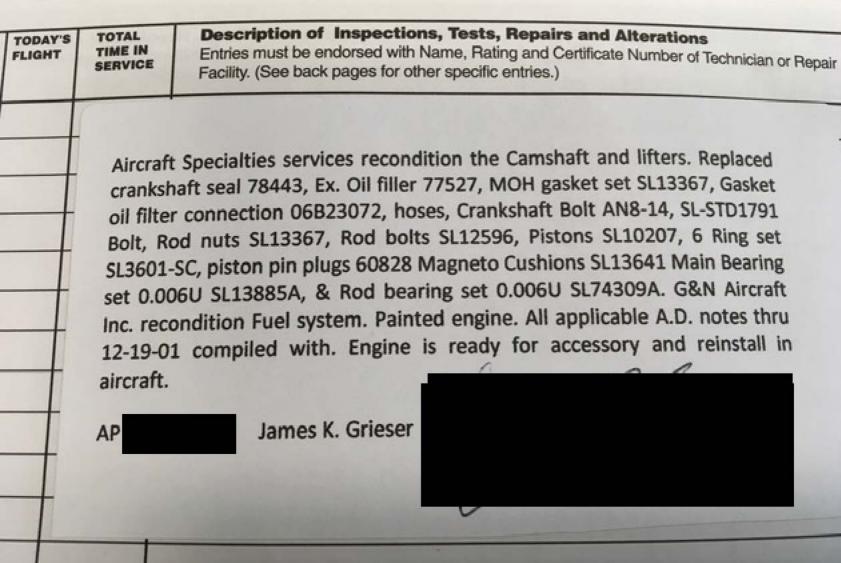

| LIGHT | TIME IN<br>SERVICE                                                                                                                        | Entries must be endorsed with Name, Rating and Certificate Number of Technician or Recility. (See back pages for other specific entries.)                                                                                                                                                                                                                                                                                                                                                                                                                                                                                                                                                              |
|-------|-------------------------------------------------------------------------------------------------------------------------------------------|--------------------------------------------------------------------------------------------------------------------------------------------------------------------------------------------------------------------------------------------------------------------------------------------------------------------------------------------------------------------------------------------------------------------------------------------------------------------------------------------------------------------------------------------------------------------------------------------------------------------------------------------------------------------------------------------------------|
|       | engine acc<br>MSB-533B,<br>Lycoming<br>Magnaflux<br>sump with<br>Engine Serv<br>guides, grin<br>ground & i<br>repaired co<br>inspected ar | 2013, Tach Time 3399.87 ETT 5298.53 TSMOH 0.0 Disassembled ordance with AD 04-10-14C1 and Lycoming. Service Instructions SAIB-NE-06-32R1, SB-475C cleaned and inspected. Using Direct Drive Engine Overhaul Manual P# 60294-7 R 7-10D. all steel parts. Check oil pump. Divco recondition crankcase, oil induction tubes, accessory case and vernatherm seat. Harrison vices recondition Cylinders replacing exhaust valves, exhaust d seats, & hone for ring finish. Aircraft Specialties services reinitiated, 0.006U Per Lycoming Service Instruction #1111, bunterweights per Lycoming Service instruction #1143-B. ad/or repaired per Lycoming S.B. 475C excluding paragraph 6 unterweight blade. |
|       |                                                                                                                                           |                                                                                                                                                                                                                                                                                                                                                                                                                                                                                                                                                                                                                                                                                                        |