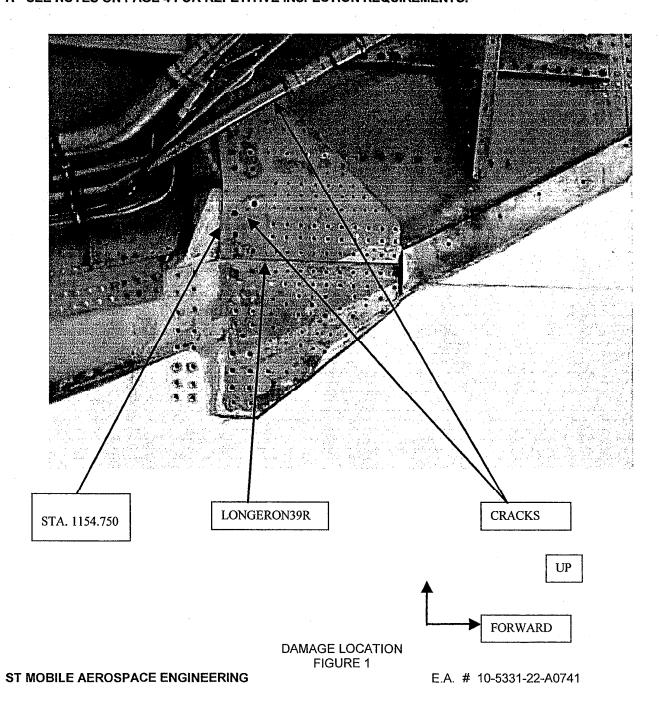

TO PICK UP EXTRA ROWS OF FASTENERS AS SHOWN ON FIGURE 2. THE THICKNESS AND TAPER OF THE ADDED SECTIONS IS TO BE THE SAME AS WHAT THE –34 DOUBLER IS AT THE LOCAL AREA, WHERE MATERIAL WILL BE ADDED. ALSO MODIFY THE DOUBLER TO HAVE A LINEAR TAPER WHICH WILL INCREASE THICKNESS OVER TRIMMED OUT AREAS.

E.A. # 10-5331-22-A0741 RELEASE DATE: 04 AUG 00 PAGE 2 OF 4

#### **ENGINEERING AUTHORIZATION**

- 4. FABRICATE FILLERS FROM 7075-T6 THICKNESS AS REQUIRED. SHIM AS REQUIRED.
- 5. MAINTAIN A MINIMUM OF 2D EDGE DISTANCE FROM THE UPPER EDGE OF REPAIR DOUBLER AND THE ADA0154 FITTING. MAINTAIN A MINIMUM OF 2D FASTENER SPACING COMMON TO THE 2 FASTENER ROWS ABOVE THE UPPER CRACK.
- 6. COMPLETE REPAIR PER REFERENCE (B) AND REFERENCE (D).
- 7. SEE NOTES ON PAGE 4 FOR REPETITIVE INSPECTION REQUIREMENTS.



2100 9TH ST MOBILE, AL 36615 RELEASE DATE: 04 AUG 00 PAGE 3 OF 4

#### **ENGINEERING AUTHORIZATION**

FIGURE 2

ST MOBILE AEROSPACE ENGINEERING 2100 9TH ST MOBILE, AL 36615 E.A. # 10-5331-22-A0741 RELEASE DATE: 04 AUG 00 PAGE: 4 OF 4

#### **ENGINEERING AUTHORIZATION**

#### REPETITIVE INSPECTION REQUIREMENTS:

- 1. THE TRIMMED OUT LOWER CRACK WHICH IS BETWEEN LONGERONS 39R AND 38 R ON R/H SIDE OF FUSELAGE SKIN NEAR STA. 1154 IS TO BE INSPECTED PER REFERENCE (D) -7007 REQUIREMENTS, WHICH DESCRIBES A 14,450 LANDINGS INITIAL INTERVAL. THEREAFTER, PERFORM INSPECTIONS EVERY 3,950 LANDINGS AS ALSO DESCRIBED PER REFERENCE (D) -7007 REQUIREMENTS.
- 2. THE TRIMMED OUT UPPER CRACK WHICH IS BETWEEN LONGERONS 38R AND 37R ON R/H SIDE OF FUSELAGE SKIN NEAR STA. 1154, INSPECTION INTERVAL WILL BE DETER