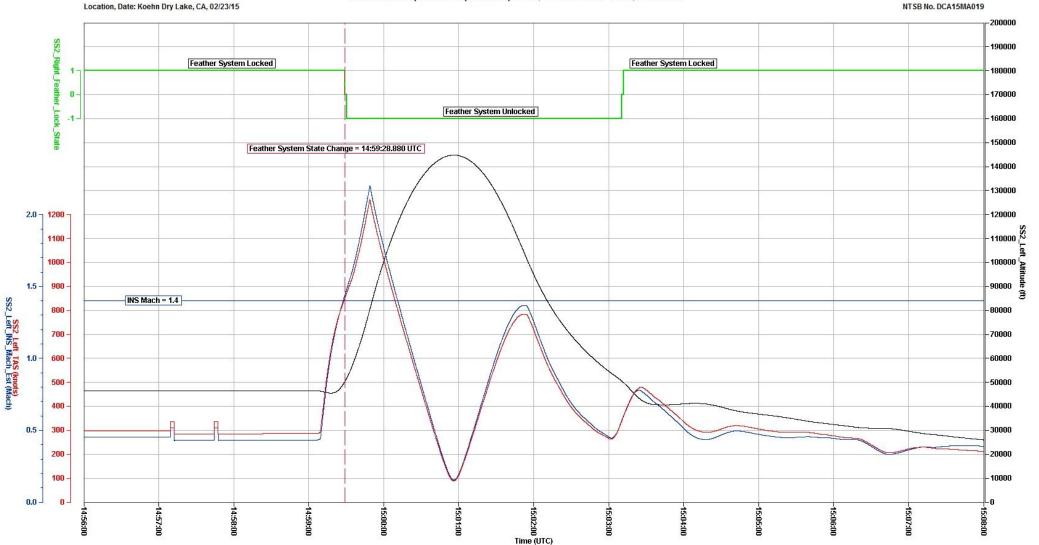

- SIM SESSION 4 RUN 001
- SIM SESSION 4 RUN 003
- SIM SESSION 7 RUN 001
- SIM SESSION 7 RUN 002
- SIM SESSION 7 RUN 003
- SIM SESSION 8 RUN 001
- SIM SESSION 8 RUN 002
- SIM SESSION 8 RUN 003

The following 8 plots describe the vehicle's feather lock state, TAS, INS Mach and altitude. An indicator for INS Mach at Mach 1.4 and the time of the feather system state change is overlaid on each plot. Additional information about the simulator sessions can be found in the Operational Factors Group Chairman's Factual Report which can be found in the public docket for this accident.

Figure 7. SIM SESSION 8 - RUN 002 Scaled Composites SpaceShipTwo, PF04-SIM8-002, N339SS

Figure 8. SIM SESSION 8 - RUN 003
Scaled Composites SpaceShipTwo, PF04-SIM7-001, N339SS