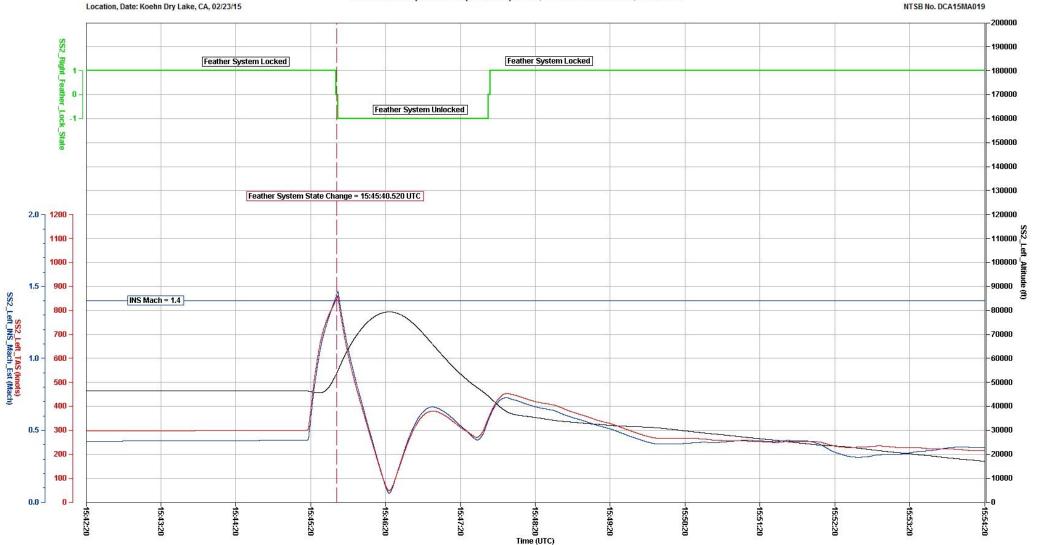

- SIM SESSION 4 RUN 001
- SIM SESSION 4 RUN 003
- SIM SESSION 7 RUN 001
- SIM SESSION 7 RUN 002
- SIM SESSION 7 RUN 003
- SIM SESSION 8 RUN 001
- SIM SESSION 8 RUN 002
- SIM SESSION 8 RUN 003

The following 8 plots describe the vehicle's feather lock state, TAS, INS Mach and altitude. An indicator for INS Mach at Mach 1.4 and the time of the feather system state change is overlaid on each plot. Additional information about the simulator sessions can be found in the Operational Factors Group Chairman's Factual Report which can be found in the public docket for this accident.

Figure 4. SIM SESSION 7 - RUN 002
Scaled Composites SpaceShipTwo, PF04-SIM7-002, N339SS

Figure 5. SIM SESSION 7 - RUN 003
Scaled Composites SpaceShipTwo, PF04-SIM7-003, N339SS

Figure 6. SIM SESSION 8 - RUN 001 Scaled Composites SpaceShipTwo, PF04-SIM8-001, N339SS