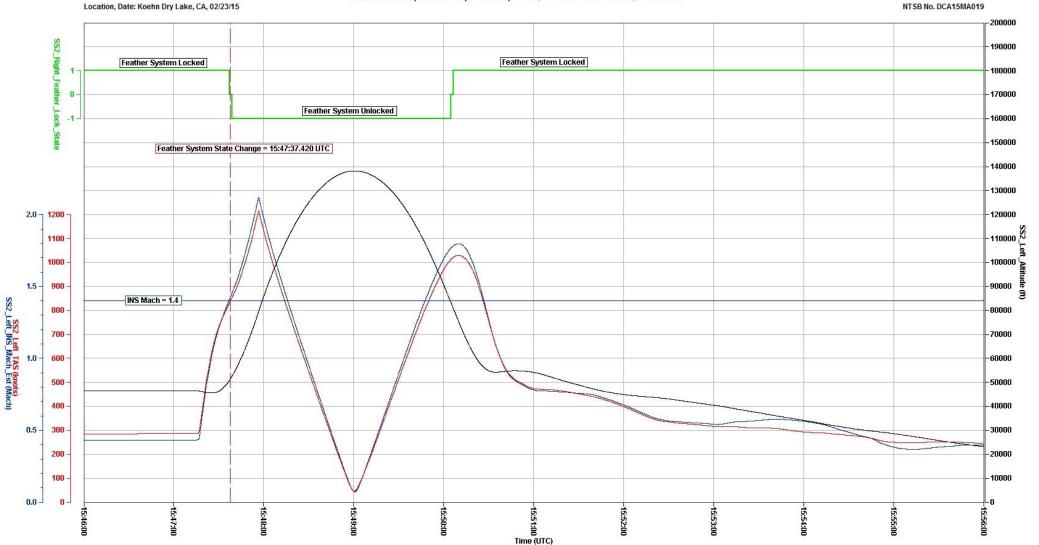

- SIM SESSION 4 RUN 001
- SIM SESSION 4 RUN 003
- SIM SESSION 7 RUN 001
- SIM SESSION 7 RUN 002
- SIM SESSION 7 RUN 003
- SIM SESSION 8 RUN 001
- SIM SESSION 8 RUN 002
- SIM SESSION 8 RUN 003

The following 8 plots describe the vehicle's feather lock state, TAS, INS Mach and altitude. An indicator for INS Mach at Mach 1.4 and the time of the feather system state change is overlaid on each plot. Additional information about the simulator sessions can be found in the Operational Factors Group Chairman's Factual Report which can be found in the public docket for this accident.

Figure 7. SIM SESSION 8 - RUN 002 Scaled Composites SpaceShipTwo, PF04-SIM8-002, N339SS

Figure 8. SIM SESSION 8 - RUN 003
Scaled Composites SpaceShipTwo, PF04-SIM7-001, N339SS