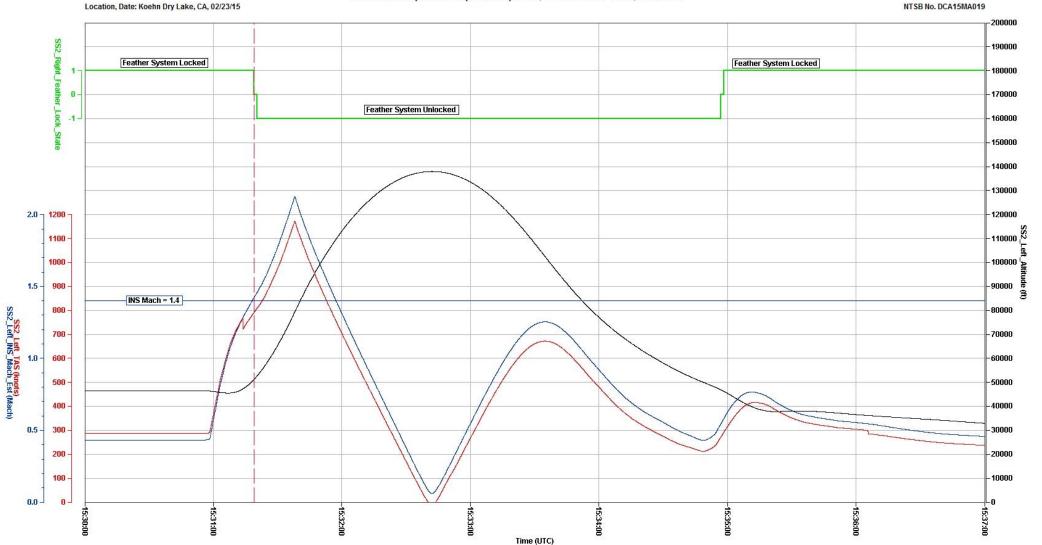

- SIM SESSION 4 RUN 001
- SIM SESSION 4 RUN 003
- SIM SESSION 7 RUN 001
- SIM SESSION 7 RUN 002
- SIM SESSION 7 RUN 003
- SIM SESSION 8 RUN 001
- SIM SESSION 8 RUN 002
- SIM SESSION 8 RUN 003

The following 8 plots describe the vehicle's feather lock state, TAS, INS Mach and altitude. An indicator for INS Mach at Mach 1.4 and the time of the feather system state change is overlaid on each plot. Additional information about the simulator sessions can be found in the Operational Factors Group Chairman's Factual Report which can be found in the public docket for this accident.

Figure 4. SIM SESSION 7 - RUN 002
Scaled Composites SpaceShipTwo, PF04-SIM7-002, N339SS

Figure 5. SIM SESSION 7 - RUN 003
Scaled Composites SpaceShipTwo, PF04-SIM7-003, N339SS

Figure 6. SIM SESSION 8 - RUN 001 Scaled Composites SpaceShipTwo, PF04-SIM8-001, N339SS