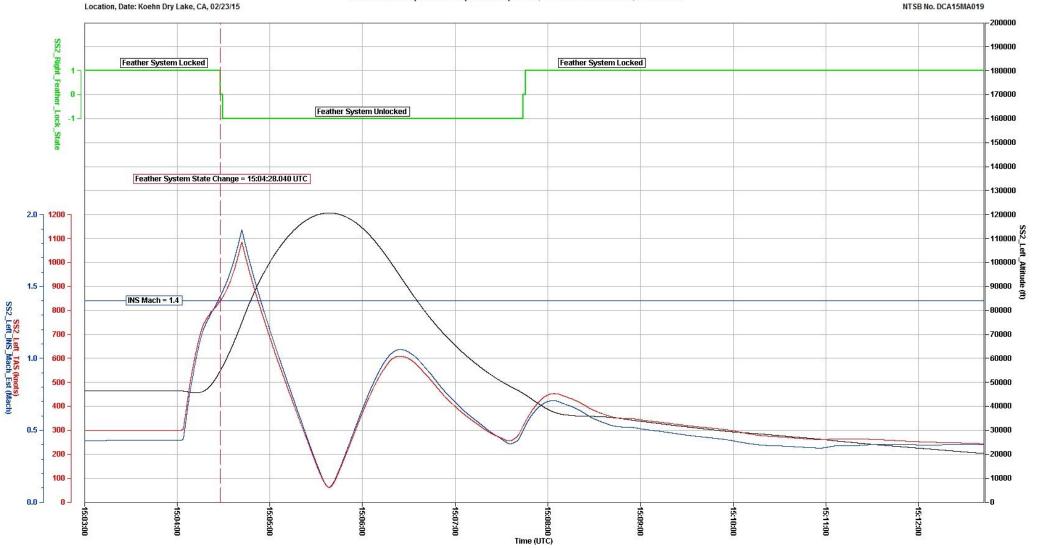

- SIM SESSION 4 RUN 001
- SIM SESSION 4 RUN 003
- SIM SESSION 7 RUN 001
- SIM SESSION 7 RUN 002
- SIM SESSION 7 RUN 003
- SIM SESSION 8 RUN 001
- SIM SESSION 8 RUN 002
- SIM SESSION 8 RUN 003

The following 8 plots describe the vehicle's feather lock state, TAS, INS Mach and altitude. An indicator for INS Mach at Mach 1.4 and the time of the feather system state change is overlaid on each plot. Additional information about the simulator sessions can be found in the Operational Factors Group Chairman's Factual Report which can be found in the public docket for this accident.

Figure 1. SIM SESSION 4 - RUN 001
Scaled Composites SpaceShipTwo, PF04-SIM4-001, N339SS

Figure 2. SIM SESSION 4 - RUN 003 Scaled Composites SpaceShipTwo, PF04-SIM4-003, N339SS

Figure 3. SIM SESSION 7 - RUN 001
Scaled Composites SpaceShipTwo, PF04-SIM7-001, N339SS