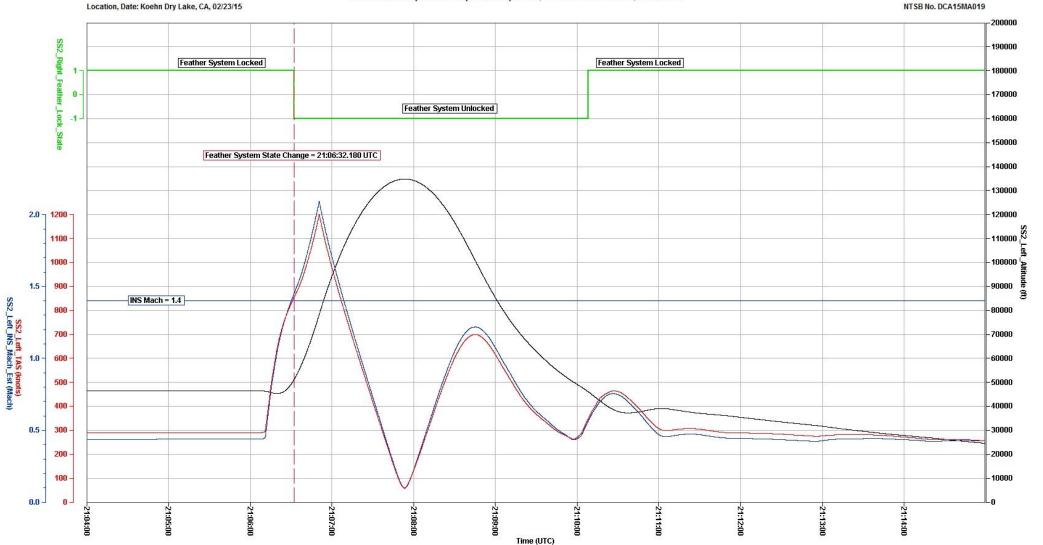

- SIM SESSION 4 RUN 001
- SIM SESSION 4 RUN 003
- SIM SESSION 7 RUN 001
- SIM SESSION 7 RUN 002
- SIM SESSION 7 RUN 003
- SIM SESSION 8 RUN 001
- SIM SESSION 8 RUN 002
- SIM SESSION 8 RUN 003

The following 8 plots describe the vehicle's feather lock state, TAS, INS Mach and altitude. An indicator for INS Mach at Mach 1.4 and the time of the feather system state change is overlaid on each plot. Additional information about the simulator sessions can be found in the Operational Factors Group Chairman's Factual Report which can be found in the public docket for this accident.

Figure 1. SIM SESSION 4 - RUN 001
Scaled Composites SpaceShipTwo, PF04-SIM4-001, N339SS

Figure 2. SIM SESSION 4 - RUN 003 Scaled Composites SpaceShipTwo, PF04-SIM4-003, N339SS

Figure 3. SIM SESSION 7 - RUN 001
Scaled Composites SpaceShipTwo, PF04-SIM7-001, N339SS