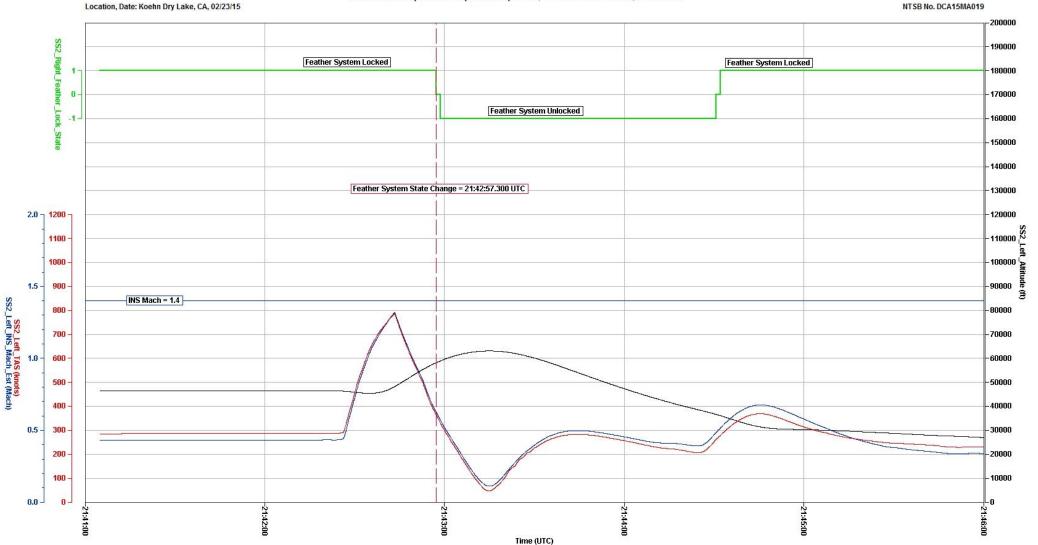

- SIM SESSION 4 RUN 001
- SIM SESSION 4 RUN 003
- SIM SESSION 7 RUN 001
- SIM SESSION 7 RUN 002
- SIM SESSION 7 RUN 003
- SIM SESSION 8 RUN 001
- SIM SESSION 8 RUN 002
- SIM SESSION 8 RUN 003

The following 8 plots describe the vehicle's feather lock state, TAS, INS Mach and altitude. An indicator for INS Mach at Mach 1.4 and the time of the feather system state change is overlaid on each plot. Additional information about the simulator sessions can be found in the Operational Factors Group Chairman's Factual Report which can be found in the public docket for this accident.

Figure 4. SIM SESSION 7 - RUN 002
Scaled Composites SpaceShipTwo, PF04-SIM7-002, N339SS

Figure 5. SIM SESSION 7 - RUN 003
Scaled Composites SpaceShipTwo, PF04-SIM7-003, N339SS

Figure 6. SIM SESSION 8 - RUN 001 Scaled Composites SpaceShipTwo, PF04-SIM8-001, N339SS