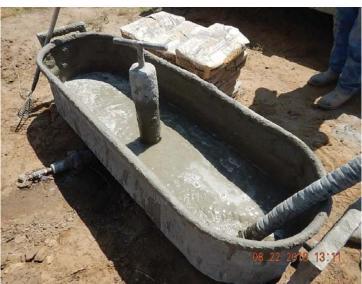

Signage and well fencing (removed).

View of excavation/ trench box; Previously abandoned flowline 2" from Coors V 6-13 being cemented (full) at Oak Meadows Blvd; 1: poly line segment abandoned with ends sealed. View to west

Coors V 6-13 flowline segment (18' long) being cemented, plugged and abandoned in place at Oak Meadows Blvd

Abandoned flowline segment; ends plugged & sealed. Valves and fittings tar coated.

Flowline removal in progress (Coors V 6-13) east of Oak Meadows Blvd.