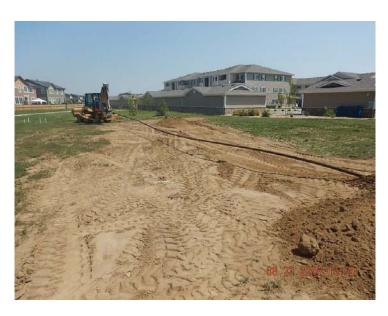

Flowline removal in progress (Previously Active Coors V 6-14JI line) east of Oak Meadows Blvd in ROW south of subdivision.

Flowline removed from ROW south of Oak Meadows Subdivision from Coors V 6-14JI (PA) well