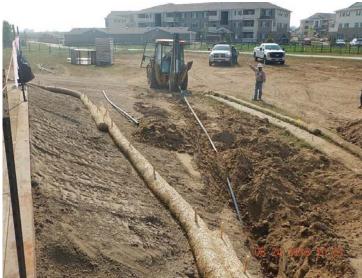

Coors V 6-13 flowline segment (18' long) being cemented, plugged and abandoned in place at Oak Meadows Blvd

Abandoned flowline segment; ends plugged & sealed. Valves and fittings tar coated.

Flowline removal in progress (Coors V 6-13) east of Oak Meadows Blvd.

Flowline removal in progress (Previously Active Coors V 6-14JI line) east of Oak Meadows Blvd in ROW south of subdivision.

Flowline removed from ROW south of Oak Meadows Subdivision from Coors V 6-14JI (PA) well