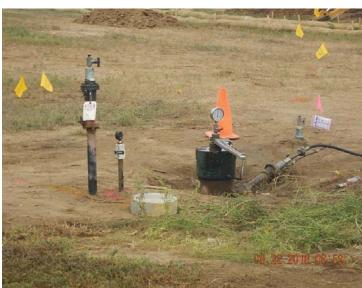

View of Coors V 6-14 JI well casing being pressure tested

Coors V 6-14Ji pressure test gauge – test Satisfactory

Well casing being cemented from approximately 79' in depth to 6' below grade

Final stage in plugging and abandonment of the Coors V 6-14JI well – cut and cap of casing after being cemented