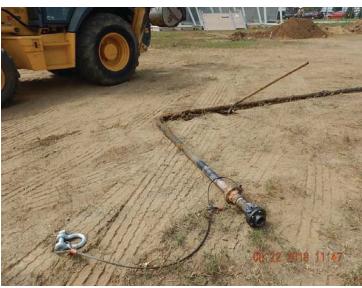

Welded cap on Coors V 6-14Ji well casing (PA) to be backfilled and buried 6' below grade

Flowline being removed at Coors V 6-14JI (PA) wellhead

Flowline risers excavated and removed at Coors V 6-14JI wellhead/ location

Flowline removal in progress (Previously Active Coors V 6-14JI line) east of Oak Meadows Blvd in ROW south of subdivision.

Flowline removed from ROW south of Oak Meadows Subdivision from Coors V 6-14JI (PA) well