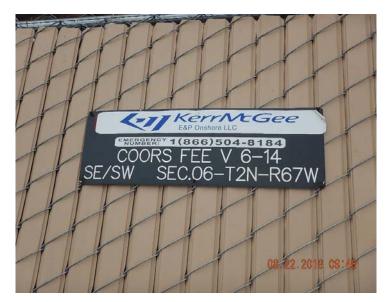

# State of Colorado Oil and Gas Conservation Commission

1120 Lincoln Street, Suite 801, Denver, Colorado 80203 Phone: (303) 894-2100 Fax: (303) 894-2109

**Facility Name** 

COORS V 6-14Ji

Inspection Date:

08/28/2018
Submitted Date:

Signage and well fencing (removed).

View of excavation/ trench box; Previously abandoned flowline 2" from Coors V 6-13 being cemented (full) at Oak Meadows Blvd; 1: poly line segment abandoned with ends sealed. View to west