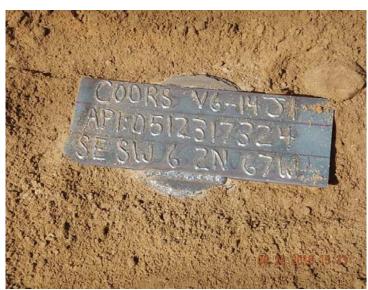

# State of Colorado Oil and Gas Conservation Commission

1120 Lincoln Street, Suite 801, Denver, Colorado 80203 Phone: (303) 894-2100 Fax: (303) 894-2109

**Facility Name** 

COORS V 6-14Ji

Inspection Date:

08/28/2018
Submitted Date:

| Inspected Facilities                                                                                                                                                                                                                                                              |                 |          |                           |               |           |           |    |                |    |
|-----------------------------------------------------------------------------------------------------------------------------------------------------------------------------------------------------------------------------------------------------------------------------------|-----------------|----------|---------------------------|---------------|-----------|-----------|----|----------------|----|
| Facility ID                                                                                                                                                                                                                                                                       | : 249521        | Type:    | WELL                      | API Number:   | 123-17324 | Status: _ | SI | Insp. Status:E | EG |
|                                                                                                                                                                                                                                                                                   |                 |          |                           |               |           |           |    |                |    |
|                                                                                                                                                                                                                                                                                   | <u>Flowline</u> |          |                           |               |           |           |    |                |    |
| #1 T                                                                                                                                                                                                                                                                              | уре:            |          | of Lines                  |               |           |           |    |                |    |
| Flowline Description                                                                                                                                                                                                                                                              |                 |          |                           |               |           |           |    |                |    |
| Flowline Type:                                                                                                                                                                                                                                                                    |                 | Size:    |                           | Material:     |           |           |    |                |    |
| Variance:                                                                                                                                                                                                                                                                         |                 | Age:     |                           | С             | Contents: |           |    |                |    |
| Integrity Summary                                                                                                                                                                                                                                                                 |                 |          |                           |               |           |           |    |                |    |
| Failures:                                                                                                                                                                                                                                                                         |                 | Spills:  |                           | Repairs Made: |           |           |    |                |    |
| Coatings:                                                                                                                                                                                                                                                                         |                 | Н        | H2S: Cathodic Protection: |               |           |           |    |                |    |
| Pressure Testing                                                                                                                                                                                                                                                                  |                 |          |                           |               |           |           |    |                |    |
| Witnessed:                                                                                                                                                                                                                                                                        |                 | Test Res | Test Result:              |               | Charted:  |           |    |                |    |
| COGCC Rules(check all that apply)                                                                                                                                                                                                                                                 |                 |          |                           |               |           |           |    |                |    |
| ☐ 1101. Installation and Reclamation ☐ 1102. Operations, Maintenance, and Repair ☐ 1103. Abandonment                                                                                                                                                                              |                 |          |                           |               |           |           |    |                |    |
| Comment: ALL OFF LOCATION FLOWLINES AFFILIATED WITH THE COORS V 6-14JI, COORS V 6-13JI AND COORS V 6-13 WELLS HAVE BEEN REMOVED WITH SEGMENTS ABANDONED IN PLACE PER COGCC RULE 1105. WORK COMPLETED BETWEEN 8-13 and 8-28-18 WITNESSED BY COGCC ENGINEERING INTEGRITY INSPECTOR. |                 |          |                           |               |           |           |    |                |    |
| Correc                                                                                                                                                                                                                                                                            | ctive Action:   |          |                           |               |           |           |    | Date:          |    |