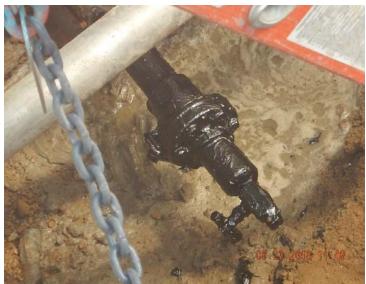

Welded cap on Coors V 6-14Ji well casing (PA) to be backfilled and buried 6' below grade

Flowline being removed at Coors V 6-14JI (PA) wellhead

Flowline risers excavated and removed at Coors V 6-14JI wellhead/ location