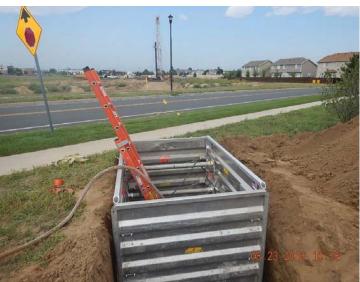

Signage and well fencing (removed).

View of excavation/ trench box; Previously abandoned flowline 2" from Coors V 6-13 being cemented (full) at Oak Meadows Blvd; 1: poly line segment abandoned with ends sealed. View to west

Coors V 6-13 flowline segment (18' long) being cemented, plugged and abandoned in place at Oak Meadows Blvd

Abandoned flowline segment; ends plugged & sealed. Valves and fittings tar coated.

Flowline removal in progress (Coors V 6-13) east of Oak Meadows Blvd.