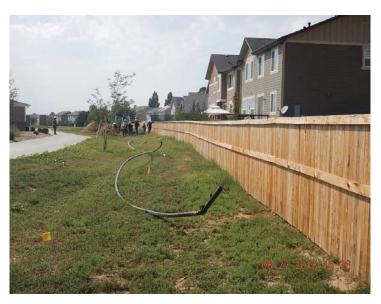

Coors V 6-13 flowline segment (18' long) being cemented, plugged and abandoned in place at Oak Meadows Blvd

Abandoned flowline segment; ends plugged & sealed. Valves and fittings tar coated.

Flowline removal in progress (Coors V 6-13) east of Oak Meadows Blvd.

Final segment of flowline from Coors V 6-14 removed near well (now PA).