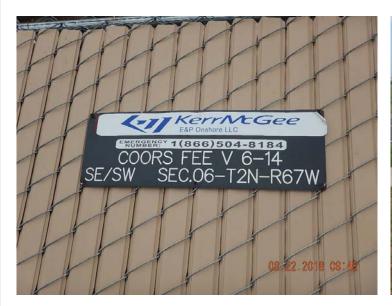

# State of Colorado Oil and Gas Conservation Commission

1120 Lincoln Street, Suite 801, Denver, Colorado 80203 Phone: (303) 894-2100 Fax: (303) 894-2109

**Facility Name** 

COORS V 6-14Ji

Inspection Date:

08/28/2018
Submitted Date:

Signage and well fencing (removed).

View of excavation/ trench box; Previously abandoned flowline 2" from Coors V 6-13 being cemented (full) at Oak Meadows Blvd; 1: poly line segment abandoned with ends sealed. View to west