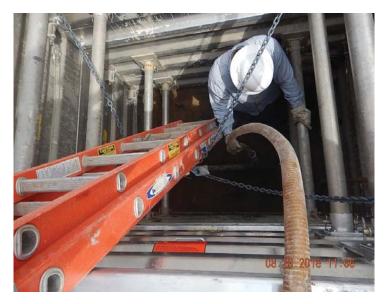

Coors V 6-13 flowline segment (18' long) being cemented, plugged and abandoned in place at Oak Meadows Blvd

Abandoned flowline segment; ends plugged & sealed. Valves and fittings tar coated.

Flowline removal in progress (Coors V 6-13) east of Oak Meadows Blvd.