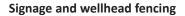

View of Coors V 6-14 JI well casing being pressure tested

Coors V 6-14Ji pressure test gauge – test Satisfactory

Well casing being cemented from approximately 79' in depth to 6' below grade

Final stage in plugging and abandonment of the Coors V 6-14JI well – cut and cap of casing after being cemented

Welded cap on Coors V 6-14Ji well casing (PA) to be backfilled and buried 6' below grade

Flowline being removed at Coors V 6-14JI (PA) wellhead

Flowline risers excavated and removed at Coors V 6-14JI wellhead/ location