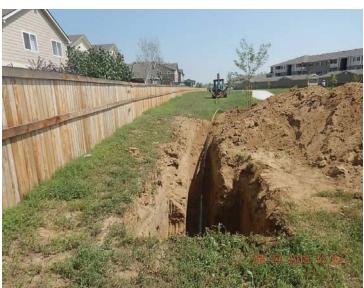

Signage and well fencing (removed).

View of excavation/ trench box; Previously abandoned flowline 2" from Coors V 6-13 being cemented (full) at Oak Meadows Blvd; 1: poly line segment abandoned with ends sealed. View to west

Coors V 6-13 flowline segment (18' long) being cemented, plugged and abandoned in place at Oak Meadows Blvd

Abandoned flowline segment; ends plugged & sealed. Valves and fittings tar coated.

Flowline removal in progress (Coors V 6-13) east of Oak Meadows Blvd.