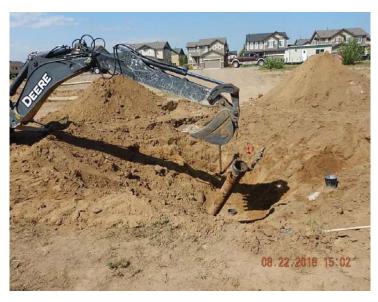

Flowline removal in progress (Previously Active Coors V 6-14JI line) east of Oak Meadows Blvd in ROW south of subdivision.

Flowline removed from ROW south of Oak Meadows Subdivision from Coors V 6-14JI (PA) well

Final segment of flowline from Coors V 6-14 removed near well (now PA).